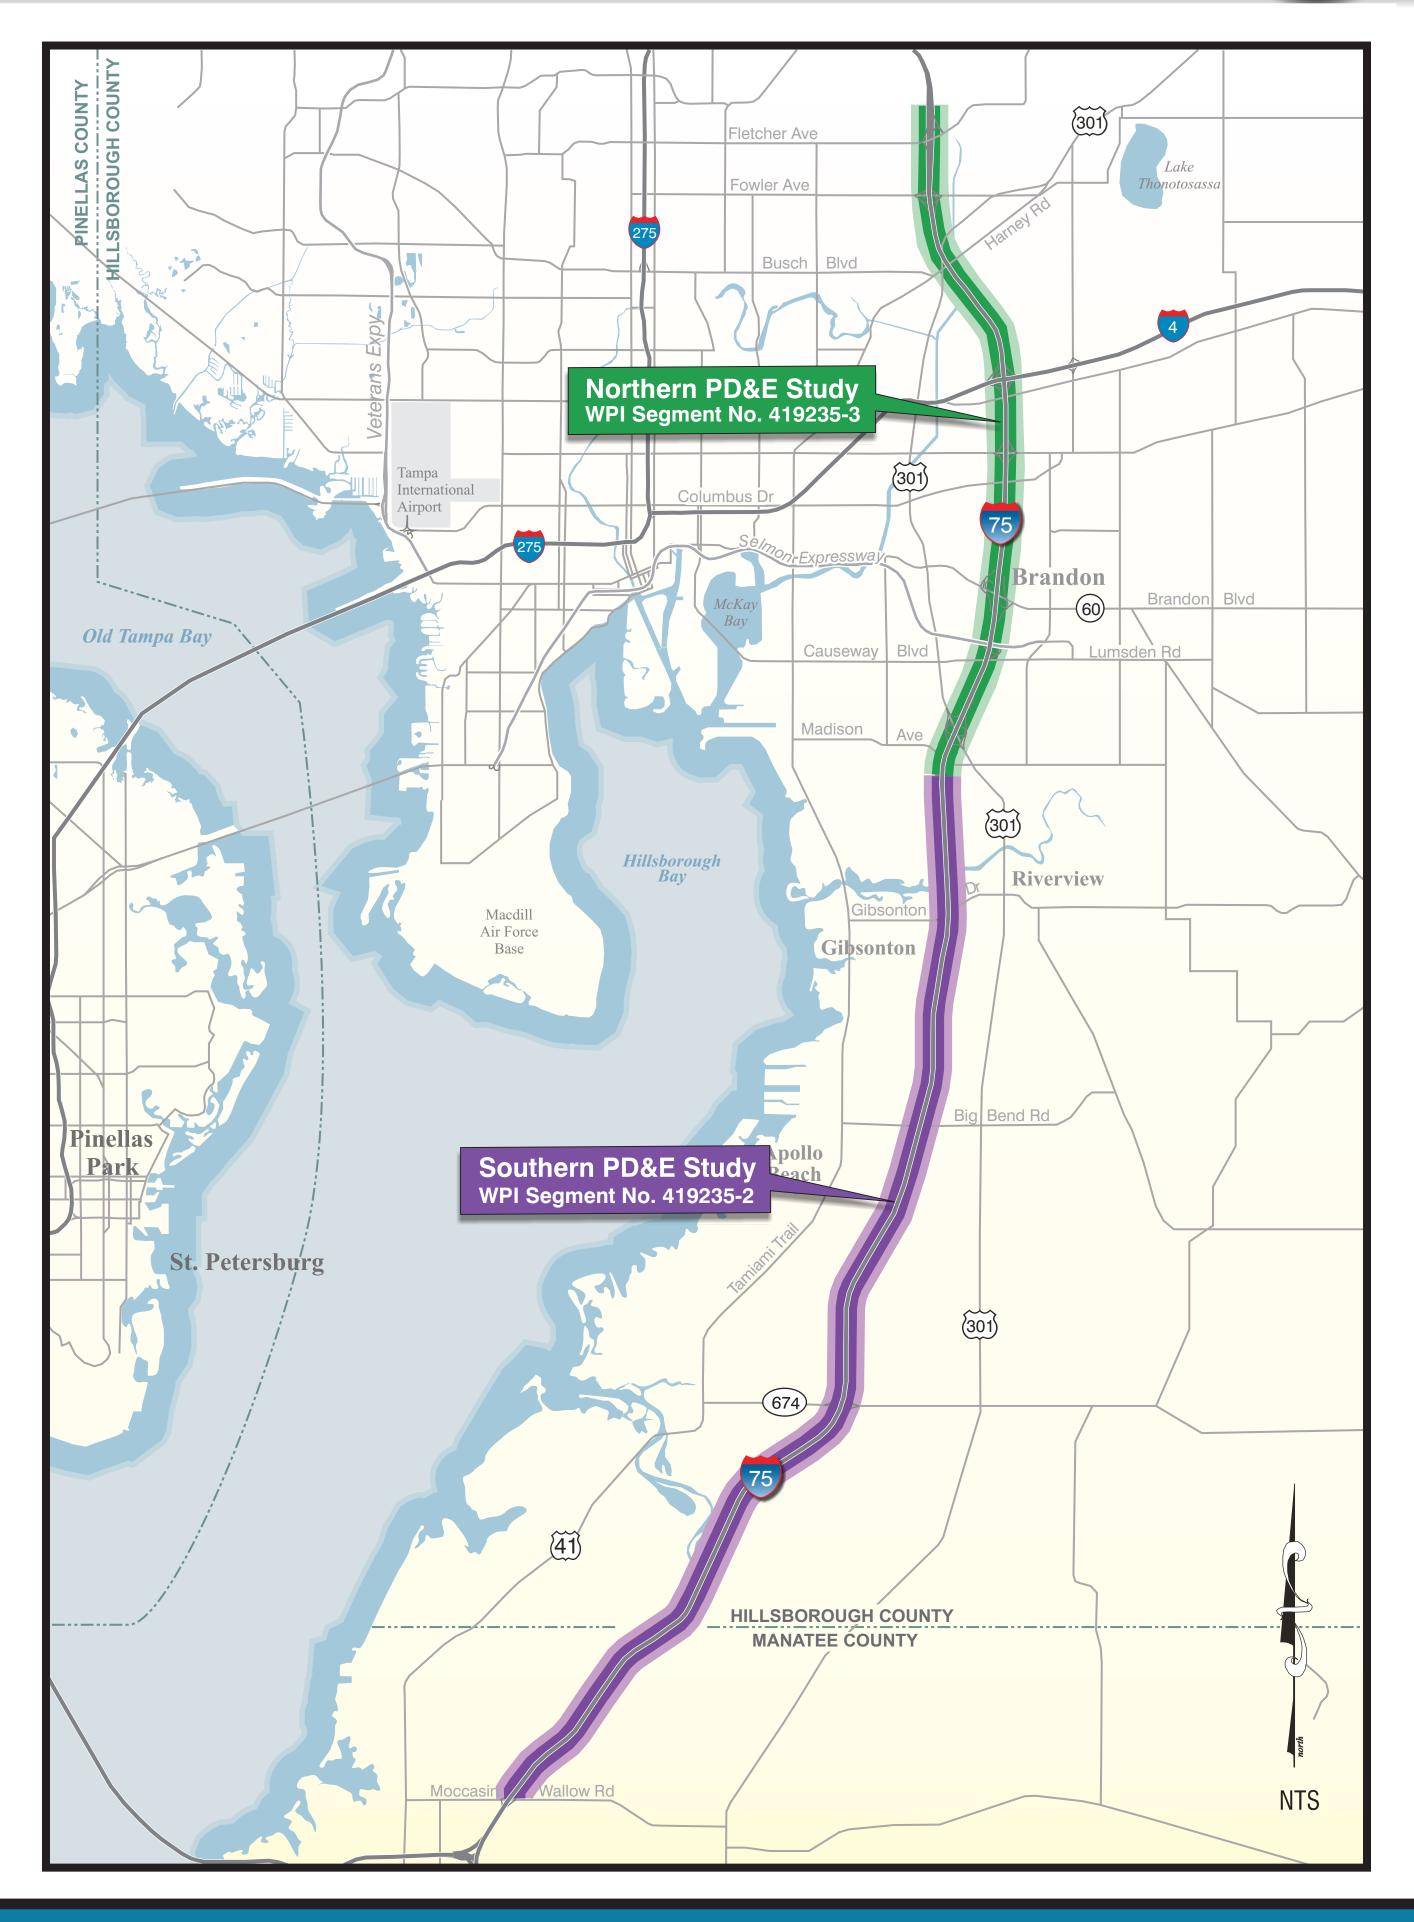

## to the Public Hearing for the I-75 PD&E Studies.

NORTHERN STUDY - from South of US 301 to north of Fletcher Avenue in Hillsborough County (WPI Segment No. 419235-3)

**SOUTHERN STUDY - from Moccasin Wallow Road in** Manatee County to south of US 301 in Hillsborough County

(WPI Segment No. 419235-2)

| Date:<br>Time:<br>Place: | Thursday, May 6, 2010<br>5:00 p.m. to 7:00 p.m.<br>Florida State Fairgrounds<br>Florida Center Building<br>4800 US Highway 301<br>Tampa, FL 33610 |
|--------------------------|---------------------------------------------------------------------------------------------------------------------------------------------------|
|                          | Iampa, FL 33610                                                                                                                                   |

### SOUTHERN STUDY - FROM MOCCASIN WALLOW ROAD IN MANATEE COUNTY TO SOUTH OF US 301 IN HILLSBOROUGH COUNTY (WPI Segment No. 419235-2) NORTHERN STUDY - FROM SOUTH OF US 301 TO NORTH OF FLETCHER AVENUE IN HILLSBOROUGH COUNTY (WPI Segment No. 419235-3)