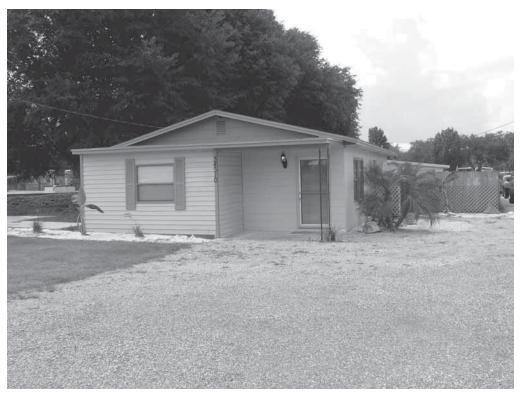

ota, FL 34277-5103/(941)379-6206/(941)379-6216/ACIFlorida@comcast.net                                                                                                                                                                                                                                                                                                                                                                                                                                                                                                                                                                                                           |

Remember: Use a Supplement for Site Forms or other continuation sheet for descriptions that do not fit in the spaces above.

### PHOTOGRAPH



### STREET OR PLAT MAP

State Road 54

34310 State Road 54









| Page | 1 |
|------|---|
|------|---|

⊠ Original □ Update

(give site #)

# HISTORICAL STRUCTURE FORM

FLORIDA MASTER SITE FILE

Version 3.0 11/96

Consult Guide To Historical Structure Forms for detailed instructions.

| Site #8 PA2 | 435     |
|-------------|---------|
| Recorder #  | 1-13    |
| Field Date  | 7/6/06  |
| Form Date   | 7/10/06 |

| Survey SR 54 PD&E from Curley Road to Morris Bridge Road, Pasco County