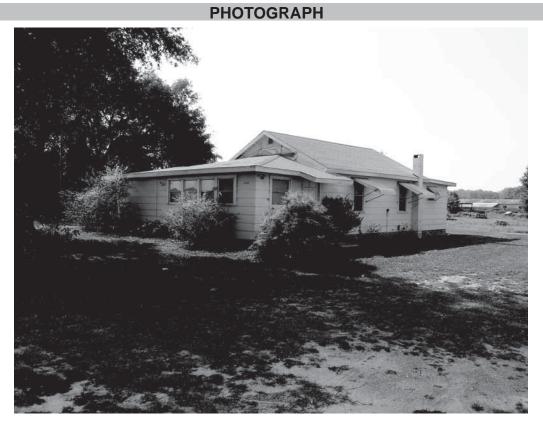

|

### **REQUIRED:** (1) USGS 7.5' MAP WITH STRUCTURE PINPOINTED IN RED (2) LARGE SCALE STREET OR PLAT MAP (3) PHOTO OF MAIN FACADE, PREFER B&W, AT LEAST 3x5



#### STREET OR PLAT MAP

State Road 54

34602 State Road 54









| Page | 1 |
|------|---|
|------|---|

X Original

(give site #)

# HISTORICAL STRUCTURE FORM

FLORIDA MASTER SITE FILE

Version 3.0 11/96

Consult Guide To Historical Structure Forms for detailed instructions.

| Site #8 PA2 | 2471    |
|-------------|---------|
| Recorder #  | 3-11    |
| Field Date  | 5/10/07 |
| Form Date   | 5/11/07 |

|                                                                                                                                                                                                                                                         | isting [DHR only]     |
|------------------------------------------------------------------------------------------------------------