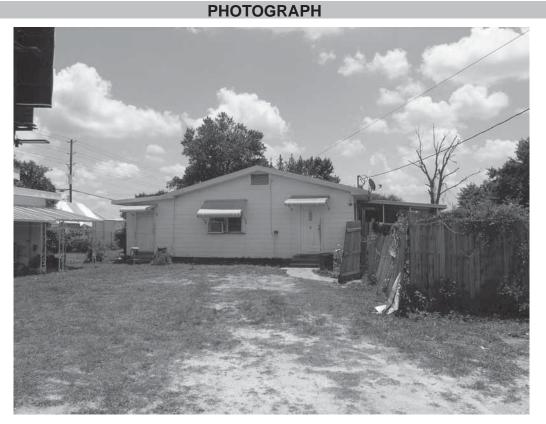

## **HISTORICAL STRUCTURE FORM**

FLORIDA MASTER SITE FILE

Version 3.0 11/96

Consult Guide To Historical Structure Forms for detailed instructions.

| Site #8 PA2 | 2430    |
|-------------|---------|
| Recorder #  | 1-19    |
| Field Date  | 7/6/06  |
| Form Date   | 7/10/06 |

|                                                                                                                                                 | _isting [DHR only]     |
|-------------------------------------------------------------------------------------------------------------------------------------------------|------------------------|
| Survey SR 54 PD&E from Curley Road to Morris Bridge Road, Pasco County Survey #                                                                 |                        |
| National Register Category (Please check one: consult with Site File before using last four):                                                   | ct site object         |
| LOCATION & IDENTIFICATION                                                                                                                       |                        |
|                                                                                                                                                 |                        |
| Address (Include N,S,E,W;#;St.,Ave.,etc.) 30607 State Road 54                                                                                   |                        |
| Cross Streets (nearest/between) Between Curley Road and Wesley Chapel Loop on north                                                             |                        |
| City/Town (within 3 miles) Wesley Chapel In Current City Limits: y                                                                              | 🔇 n 🔛 unknown          |
| County Pasco Tax Parcel #(s) 09-26-20-0000-00300-0000                                                                                           |                        |
| Subdivision name Block                                                                                                                          | Lot                    |
|                                                                                                                                                 | American               |
| private-nonprofit private-unspecified state federal foreign                                                                                     | unknown                |
| Name of Public Tract (e.g., park)                                                                                                               |                        |
| Route to (especially if no street address)                                                                                                      |                        |
|                                                                                                                                                 |                        |
| MAPPING                                                                                                                                         |                        |
| USGS 7.5' Map Name & Date Wesley Chapel, Fla. 1973, PR 1987                                                                                     |                        |
|                                                                                                                                                 | Irregular-name:        |
|                                                                                                                                                 | Northing 3124515       |
| Plat or other map (map's name, location)                                                                                                        | <u> </u>               |
|                                                                                                                                                 |                        |
| DESCRIPTION                                                                                                                                     |                        |
| Style* Frame Vernacular Exterior Plan* irregular                                                                                                | Number of Stories 1    |
| Structural System(s)* wood frame                                                                                                                |                        |
| Foundation: Type(s)* pier Material(s)* concrete block                                                                                           |                        |
| Exterior Fabric(s)* wood drop siding                                                                                                            |                        |
| Roof: Type(s)* cross gable; flat Material(s)* 5-V crimp                                                                                         |                        |
| Roof secondary strucs. (dormers etc.)*                                                                                                          |                        |
| Chimney: No. Material(s)* Location(s)*                                                                                                          |                        |
| Windows (types, materials, etc.)* 1/1 DHS, wood, independent; 1/1 SHS, metal, independent; 2-light awni                                         | ng, metal, independent |
| jalousie, metal, independent                                                                                                                    |                        |
| Main Entrance (stylistic details) jalousie door                                                                                                 |                        |
| Porches:       #open2       #closed        Location(s)       south; north         Porch roof type(s)       shed; shed                           |                        |
| Exterior Ornament cornerboards; wood window surrounds; exposed rafters; louvered vents in gables                                                |                        |
| Exterior Ornament correlations, wood window surrounds, exposed raters, louvered vents in gables                                                 |                        |
| Interior Plan* unknown                                                                                                                          |                        |
| Condition (Please check one):  excellent  good  fair  deteriorated  ruinous                                                                     |                        |
| Surroundings (N=None, S=Some, M=Most, A=All/nearly all) N commercial S residential N institutional                                              | S undeveloped          |
| Ancillary Features (No., type of outbuildings; major landscape features. Use continuation sheet for descriptions of interior, landscaping, etc) |                        |
| pole barn/shed to east; guest house to east; two sheds to northeast; pole barn/shed to northeast                                                |                        |
| Archaeological Remains   Check if Archaeo                                                                                                       | logical Form completed |
| *Consult Guide to Historical Structure Forms for preferred descriptions (coded fields at the                                                    | •                      |
|                                                                                                                                                 |                        |
| DHR USE ONLY*******OFFICIAL EVALUATIONS********DHR US                                                                                           | SE ONLY                |
| NR DATE KEEPER-NR ELIGIBILITY yes no                                                                                                            | Date                   |
| SHPO-NR ELIGIBILITY: yes no potentially elig. insufficient info                                                                                 | Date                   |
| DELIST DATE LOCAL DESIGNATION:                                                                                                                  | Date                   |
|                                                                                                                                                 |                        |
| National Register Criteria for Evaluation a b c c d (See National Register Bulletin 15, p.2)                                                    |                        |