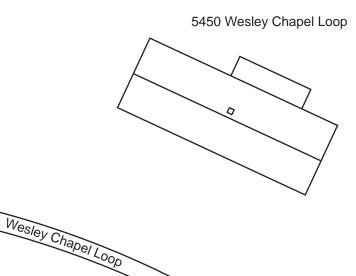

Site #8 PA1660

STREET OR PLAT MAP

SR 54

USGS MAP

0

| Page | 1 |
|------|---|
|------|---|

X Original

(give site #)