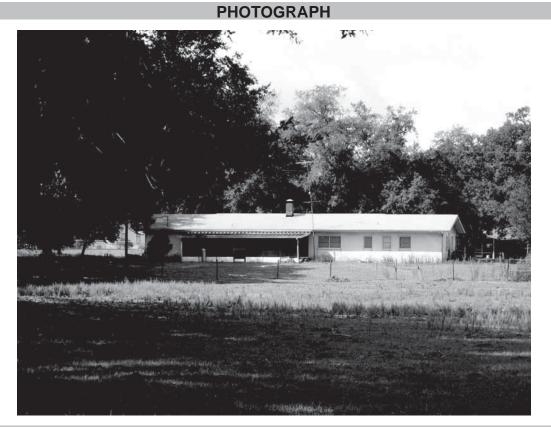

| Site Name(s)       (address if none)       5450 Wesley Chapel Drive       Multiple Listing [DHR only]         Survey       SR 54 PD&E from Curley Road to Morris Bridge Road, Pasco County       Survey #                                                                                                                                                                                                                                                 |
|-----------------------------------------------------------------------------------------------------------------------------------------------------------------------------------------------------------------------------------------------------------------------------------------------------------------------------------------------------------------------------------------------------------------------------------------------------------|
| National Register Category       (Please check one: consult with Site File before using last four):       X       building       structure       district       site       object                                                                                                                                                                                                                                                                         |
| LOCATION & IDENTIFICATION                                                                                                                                                                                                                                                                                                                                                                                                                                 |
| Address (Include N,S,E,W;#;St.,Ave.,etc.)       5450 Wesley Chapel Drive         Cross Streets (nearest/between)       Southeast corner of intersection of State Road 54 and Wesley Chapel Loop         City/Town (within 3 miles)       Wesley Chapel       In Current City Limits:       y       X       n       unknown         County       Pasco       Tax Parcel #(s)       09-26-20-0000-00300-0010       Block       Lot         Subdivision name |
| MAPPING                                                                                                                                                                                                                                                                                                                                                                                                                                                   |
| USGS 7.5' Map Name & Date Wesley Chapel, Fla. 1973, PR 1987<br>Township <u>26S</u> Range <u>20E</u> Section <u>09</u> <u>1/4 section:</u> NW SW SE X NE Irregular-name:<br>Landgrant UTM: Zone 16 X 17 Easting <u>0376092</u> Northing <u>3121936</u><br>Plat or other map (map's name, location)                                                                                                                                                         |
| DESCRIPTION                                                                                                                                                                                                                                                                                                                                                                                                                                               |
| Style*       Ranch       Exterior Plan*       rectangular       Number of Stories 1         Structural System(s)*       concrete block                                                                                                                                                                                                                                                                                                                    |
| Archaeological Remains Consult Guide to Historical Structure Forms for preferred descriptions (coded fields at the Site File).                                                                                                                                                                                                                                                                                                                            |
| DHR USE ONLY********OFFICIAL EVALUATIONS*******DHR USE ONLY                                                                                                                                                                                                                                                                                                                                                                                               |
| NR DATE       KEEPER-NR ELIGIBILITY       yes       no       Date         SHPO-NR ELIGIBILITY:       yes       no       potentially elig.       insufficient info       Date         DELIST DATE       LOCAL DESIGNATION:                                                                                                                                                                                                                                 |