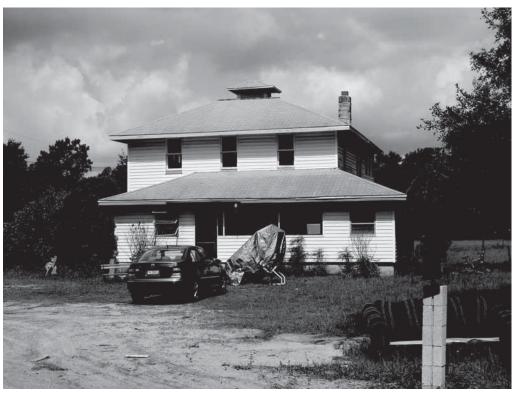

| Site Name(s)       (address if none)       4209 Ernest Drive       Multiple Listing [DHR only]         Survey       SR 54 PD&E from Curley Road to Morris Bridge Road, Pasco County       Survey # |
|----------------------------------------------------------------------------------------------------------------------------------------------------------------------------------------------------|
| National Register Category (Please check one: consult with Site File before using last four):                                                                                                      |
| LOCATION & IDENTIFICATION                                                                                                                                                                          |
| Address (Include N,S,E,W;#;St.,Ave.,etc.) 4209 Ernest Drive                                                                                                                                        |
| Cross Streets (nearest/between) Southeast corner of intersection of State Road 54 and Ernest Drive                                                                                                 |
| City/Town (within 3 miles) Wesley Chapel In Current City Limits: y X n unknown                                                                                                                     |
| County Pasco Tax Parcel #(s) 13-26-20-0110-00000-5560                                                                                                                                              |
| Subdivision name Block Lot                                                                                                                                                                         |
| Ownership (Please check one):  private-profit  Y private-individual  city  county  Native American                                                                                                 |
| 🗌 private-nonprofit 🗌 private-unspecified 🗌 state 🗌 federal 📄 foreign 🗌 unknown                                                                                                                    |
| Name of Public Tract (e.g., park)                                                                                                                                                                  |
| Route to (especially if no street address)                                                                                                                                                         |
| MAPPING                                                                                                                                                                                            |
| MAFFING                                                                                                                                                                                            |
| USGS 7.5' Map Name & Date Wesley Chapel, Fla. 1973, PR 1987                                                                                                                                        |
| Township       26S       Range       20E       Section       13       1/4 section:       NW       X       SW       SE       NE       Irregular-name:                                               |
| Landgrant UTM: Zone 🗌 16 🔀 17 Easting Northing 3124133                                                                                                                                             |
| Plat or other map (map's name, location)                                                                                                                                                           |
| DESCRIPTION                                                                                                                                                                                        |
| Style* Frame Vernacular Exterior Plan* rectangular Number of Stories 2                                                                                                                             |
| Structural System(s)* wood frame                                                                                                                                                                   |
| Foundation: Type(s)* continuous Material(s)* concrete block                                                                                                                                        |
| Exterior Fabric(s)* weatherboard                                                                                                                                                                   |
| Roof: Type(s)*       hip       Material(s)*       composition shingle                                                                                                                              |
| Roof secondary strucs. (dormers etc.)* cupola                                                                                                                                                      |
| Chimney: No.1 Material(s)* brick Location(s)* center, interior slope                                                                                                                               |
| Windows (types, materials, etc.)*                                                                                                                                                                  |
| 1/1 DHS, wood, independent; 4/4 DHS, wood, independent, 3-light awning, metal, independent                                                                                                         |
| Main Entrance (stylistic details) 2-light metal door                                                                                                                                               |
| Porches: #open#closed 1 #incisedLocation(s) north                                                                                                                                                  |
| Porch roof type(s) shed                                                                                                                                                                            |
| Exterior Ornament                                                                                                                                                                                  |
| Interior Plan* unknown                                                                                                                                                                             |
| Condition (Please check one):  excellent X good fair deteriorated ruinous                                                                                                                          |
| Surroundings (N=None, S=Some, M=Most, A=All/nearly all)S commercial M residential N institutional S undeveloped                                                                                    |
| Ancillary Features (No., type of outbuildings; major landscape features. Use continuation sheet for descriptions of interior, landscaping, etc)                                                    |
|                                                                                                                                                                                                    |
| Archaeological Remains                                                                                                                                                                             |
| *Consult Guide to Historical Structure Forms for preferred descriptions (coded fields at the Site File).                                                                                           |
| DHR USE ONLY*********OFFICIAL EVALUATIONS********DHR USE ONLY                                                                                                                                      |
| NR DATE KEEPER-NR ELIGIBILITY yes no Date                                                                                                                                                          |
| SHPO-NR ELIGIBILITY: ves no potentially elig. insufficient info                                                                                                                                    |
| DELIST DATE LOCAL DESIGNATION: Date                                                                                                                                                                |
| Local office                                                                                                                                                                                       |
| National Register Criteria for Evaluation a b c d (See National Register Bulletin 15, p.2)                                                                                                         |
|                                                                                                                                                                                                    |