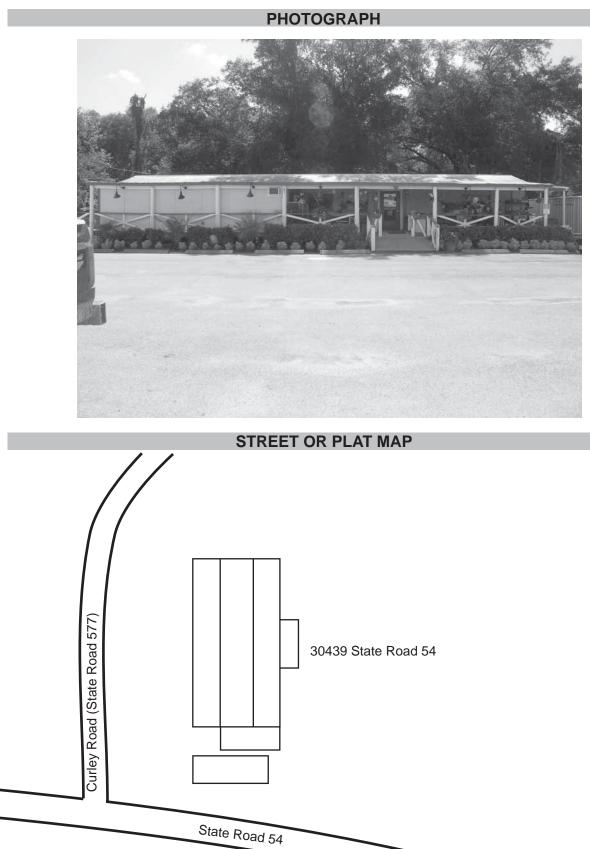

| Survey SR 54 PD&E fr                                         | om Curley Road to Morris Bridge Road, Pasco County                                                                  | Multiple Listing [DHR only]         Survey # |
|--------------------------------------------------------------|---------------------------------------------------------------------------------------------------------------------|----------------------------------------------|
|                                                              | LOCATION & IDENTIFICATION                                                                                           |                                              |
| Address (Include N.S.E.W:                                    | #;St.,Ave.,etc.) 30439 State Road 54                                                                                |                                              |
|                                                              | ween) Northeast intersection of State Road 54 and Curley Road                                                       |                                              |
|                                                              |                                                                                                                     | y 🛛 n 🖂 unknown                              |
| County Pasco                                                 | Wesley Chapel     In Current City Limits:       Tax Parcel #(s)     09-26-20-0000-00100-                            |                                              |
| Subdivision name                                             | Block                                                                                                               | Lot                                          |
| Ownership (Please check one                                  | private-nonprofit private-unspecified state federal                                                                 | Native American                              |
| Name of Public Tract (e.g.,<br>Route to (especially if no st |                                                                                                                     |                                              |
| (especially if no st                                         |                                                                                                                     |                                              |
|                                                              |                                                                                                                     |                                              |
|                                                              | MAPPING                                                                                                             |                                              |
|                                                              | DateWesley Chapel, Fla. 1973, PR 1987<br><u>20ESection 091/4 section:NW</u> SWSE2<br>UTM: Zone16 _X 17Easting 03712 | NE 🗌 Irregular-name:<br>61 Northing 3124570  |
| Plat or other map (map's n                                   | UUUUUUUUUUUU_U                                                                                                      | <u> </u>                                     |
| • • •                                                        |                                                                                                                     |                                              |
|                                                              | DESCRIPTION                                                                                                         |                                              |
| Style* Masonry Vernacu                                       | ar Exterior Plan* irregular                                                                                         | Number of Stories 1                          |
| Structural System(s)* co                                     |                                                                                                                     |                                              |
| Foundation: Type(s)* sl                                      |                                                                                                                     |                                              |
|                                                              | ed field stone; concrete block                                                                                      |                                              |
| Roof: Type(s)* gable; she                                    |                                                                                                                     |                                              |
|                                                              | (dormers etc.)*                                                                                                     |                                              |
| Chimney: No. Materia                                         |                                                                                                                     |                                              |
|                                                              | etc.)* 1-light fixed, wood, independent; 2-light sliding, wood, independ                                            | ent; 1/1 SHS, metal, independent             |
|                                                              | / <u> </u>                                                                                                          |                                              |
| Main Entrance (stylistic det                                 | ails) 2-light metal door                                                                                            |                                              |
| Porches: #open3#d                                            | losed #incised Location(s) west; south; north                                                                       |                                              |
| Porch roof type(s) shee                                      |                                                                                                                     |                                              |
| Exterior Ornament foundation                                 | tion vents; projecting window sills; exposed rafters; wood door surroun                                             | d;                                           |
| simulated field stone vene                                   | er                                                                                                                  |                                              |
| Interior Plan* unknown                                       |                                                                                                                     |                                              |
|                                                              | ):  excellent  ightarrow good  ightarrow fair  ightarrow deteriorated  ightarrow ruinous                            |                                              |
| 0                                                            | =Some, M=Most, A=All/nearly all) <u>S</u> commercial <u>S</u> residential <u>N</u> instituti                        |                                              |
| 2                                                            | of outbuildings; major landscape features. Use continuation sheet for descriptions of interior, landscaping         | i, etc)                                      |
| storage container to south                                   |                                                                                                                     |                                              |
| Archaeological Remains                                       | Check if                                                                                                            | Archaeological Form completed                |
|                                                              | sult Guide to Historical Structure Forms for preferred descriptions (coded field                                    | <b>U</b> 1                                   |
|                                                              | ISE ONLY************OFFICIAL EVALUATIONS*************                                                               |                                              |
|                                                              |                                                                                                                     |                                              |
| NR DATE                                                      | KEEPER-NR ELIGIBILITY yes no                                                                                        | Date                                         |
|                                                              | SHPO-NR ELIGIBILITY: yes no potentially elig. insuffici                                                             |                                              |
| DELIST DATE                                                  | LOCAL DESIGNATION:                                                                                                  | Date                                         |
| National Register Criteria                                   |                                                                                                                     | 5 n 2)                                       |
| Mational Negister Cillena                                    | for Evaluation a b c d (See National Register Bulletin 15                                                           | <u>, p.2</u>                                 |

Site # 8 PA2429

| Consult Guide to Historical Structure Forms for detailed instructions                                                                                                                                                                                                                                                                                                                                                                                                                                                                                                                                                                                               |  |  |
|---------------------------------------------------------------------------------------------------------------------------------------------------------------------------------------------------------------------------------------------------------------------------------------------------------------------------------------------------------------------------------------------------------------------------------------------------------------------------------------------------------------------------------------------------------------------------------------------------------------------------------------------------------------------|--|--|
| HISTORY                                                                                                                                                                                                                                                                                                                                                                                                                                                                                                                                                                                                                                                             |  |  |
| Construction date:       Exactly(year)       Approximately 1940(year)       Earlier than(year)       Later than(year)         Architect       (last name first):       unknown       Dates       Builder       (last name first): unknown       Moves:         Moves:      yes       N o       unknown       Dates       Original address         Alterations:       X yes       n o       unknown       Dates_ca. 1980       Nature* replacement door         Additions:       X yes       n o       unknown       Dates_ca.1970;80;85       Nature* west addition and porch; east addition; south porch         Original Use*       (give date ranges) commercial |  |  |
| *Consult Guide to Historical Structure Forms for preferred descriptions (coded fields at the Site File).<br><b>RESEARCH METHODS (Check all choices that apply; if needed write others at bottom)</b>                                                                                                                                                                                                                                                                                                                                                                                                                                                                |  |  |
| formal archaeological surveyX past surveys search at FMSFlocal library researchSanborn mapsinformal archaeological inspectionX past sites search at FMSFnon-local library researchsubdivision mapsX Public Lands Survey (DEP)FL Archives (Gray Building)building permitsplat mapstax records/property deedsFL Photo Archives (Gray Building)demolition permitslocal newspaper filesX tax records onlyX occupant/owner interviewcommercial permitslocal newspaper filesinterior inspectionX neighbor interviewoccupation permitsoccupation permitsother methods (specify)                                                                                            |  |  |
| SURVEYOR'S EVALUATION OF SITE (Check one choice on each line)                                                                                                                                                                                                                                                                                                                                                                                                                                                                                                                                                                                                       |  |  |
| Potentially eligible for local register?       yes: name register at right       X no       insufficient info         Individually eligible for National Register?       yes       X no       insufficient info         Potential contributor to Nat. Reg. district?       yes       X no       insufficient info         Area(s) of Historical Significance       (See National Register Bulletin 15, p. 8 for categories: e.g. "architecture," "ethnic heritage," "community planning & development," etc.)         Community Planning and Development                                                                                                            |  |  |
| Explanation of Evaluation (required, whether positive or not; limit to three lines; attach longer statement, if needed, on separate sheet)<br>This building is a typical example of the Masonry Vernacular style found throughout Pasco County. Furthermore, limited research<br>revealed no significant historical associations. Therefore, 8PA2429 does not appear eligible for listing in the NRHP.                                                                                                                                                                                                                                                              |  |  |
|                                                                                                                                                                                                                                                                                                                                                                                                                                                                                                                                                                                                                                                                     |  |  |
| DOCUMENTATION (Photos, Plans, etc.)                                                                                                                                                                                                                                                                                                                                                                                                                                                                                                                                                                                                                                 |  |  |
| Bibliographic References (Use Continuation Sheet, give FMSF Manuscript # if relevant) Pasco County Property Appraiser                                                                                                                                                                                                                                                                                                                                                                                                                                                                                                                                               |  |  |
| Photographs (required) B&W print(s) at least 3x5, at least one main facade.<br>Location of negatives & negative numbers Archaeological Consultants, Inc., Sarasota; Roll 1, photo 23; Roll 2, photos 1-3.                                                                                                                                                                                                                                                                                                                                                                                                                                                           |  |  |
| RECORDER                                                                                                                                                                                                                                                                                                                                                                                                                                                                                                                                                                                                                                                            |  |  |
| Name (last name first)/Address/Phone/Fax/Email/Affiliation Slovinac, Trish and Tesa Norman<br>'Archaeological Consultants, Inc./P.O. Box 5103, Sarasota, FL 34277-5103/(941)379-6206/(941)379-6216/ACIFlorida@comcast.net                                                                                                                                                                                                                                                                                                                                                                                                                                           |  |  |