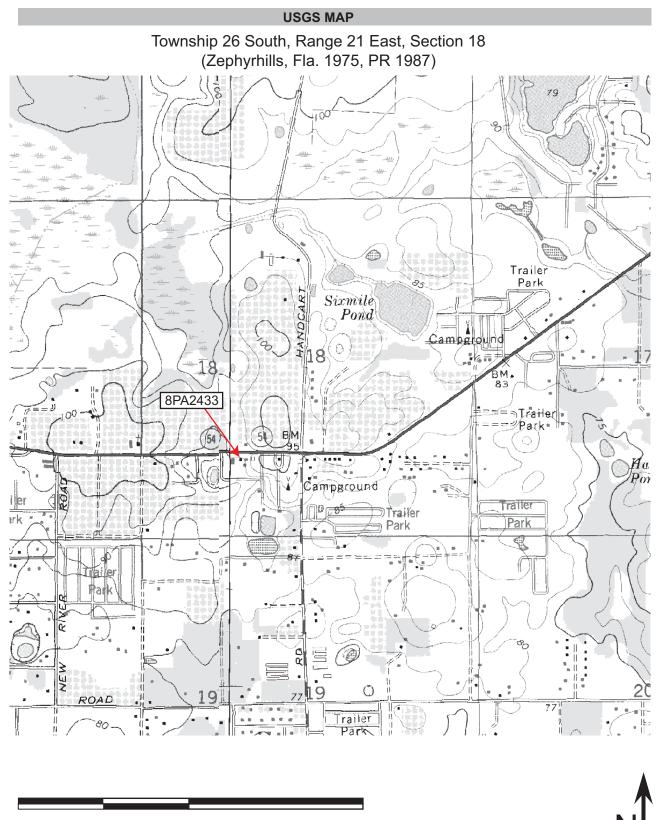

Site #8 PA1660

STREET OR PLAT MAP

SR 54

USGS MAP

0

| Page | 1 |
|------|---|
|------|---|

X Original

(give site #)