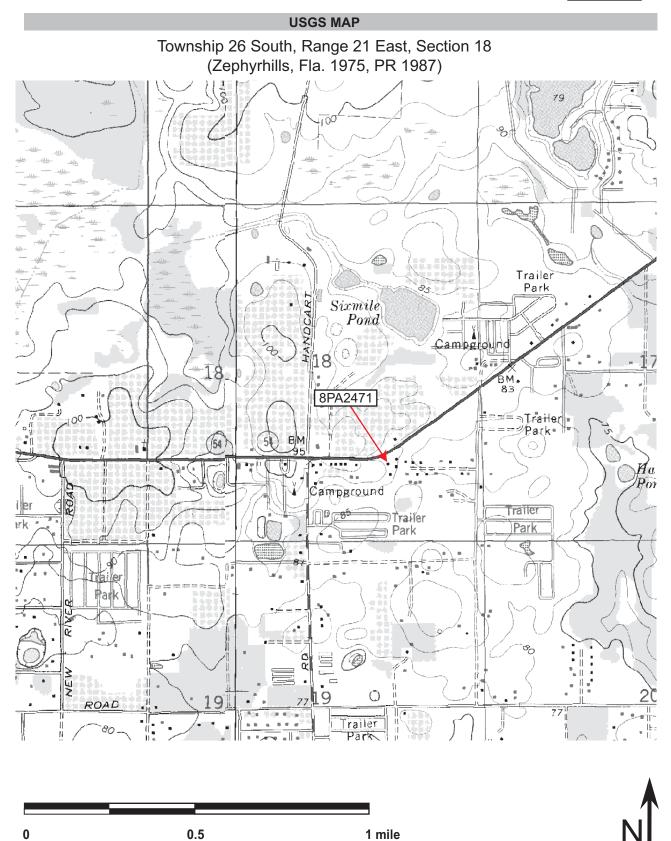

#### HISTORICAL STRUCTURE FORM

| Page | 1 |
|------|---|
|------|---|

☐ OriginalX Update

(give site #)

## HISTORICAL STRUCTURE FORM

FLORIDA MASTER SITE FILE

Version 3.0 11/96

Consult Guide To Historical Structure Forms for detailed instructions.

Site #8 PA1660 Recorder # 1-3 Field Date 7/6/06 Form Date 7/10/06

| Site Name(s)       (address if none)       5450 Wesley Chapel Drive       Multiple Listing [DHR only]         Survey       SR 54 PD&E from Curley Road to Morris Bridge Road, Pasco County       Survey #                                                                                                                                                                                                                                                 |
|-----------------------------------------------------------------------------------------------------------------------------------------------------------------------------------------------------------------------------------------------------------------------------------------------------------------------------------------------------------------------------------------------------------------------------------------------------------|
| National Register Category       (Please check one: consult with Site File before using last four):       X       building       structure       district       site       object                                                                                                                                                                                                                                                                         |
| LOCATION & IDENTIFICATION                                                                                                                                                                                                                                                                                                                                                                                                                                 |
| Address (Include N,S,E,W;#;St.,Ave.,etc.)       5450 Wesley Chapel Drive         Cross Streets (nearest/between)       Southeast corner of intersection of State Road 54 and Wesley Chapel Loop         City/Town (within 3 miles)       Wesley Chapel       In Current City Limits:       y       X       n       unknown         County       Pasco       Tax Parcel #(s)       09-26-20-0000-00300-0010       Block       Lot         Subdivision name |
| MAPPING                                                                                                                                                                                                                                                                                                                                                                                                                                                   |
| USGS 7.5' Map Name & Date Wesley Chapel, Fla. 1973, PR 1987<br>Township <u>26S</u> Range <u>20E</u> Section <u>09</u> <u>1/4 section:</u> NW SW SE X NE Irregular-name:<br>Landgrant UTM: Zone 16 X 17 Easting <u>0376092</u> Northing <u>3121936</u><br>Plat or other map (map's name, location)                                                                                                                                                         |
| DESCRIPTION                                                                                                                                                                                                                                                                                                                                                                                                                                               |
| Style*       Ranch       Exterior Plan*       rectangular       Number of Stories 1         Structural System(s)*       concrete block                                                                                                                                                                                                                                                                                                                    |
| Archaeological Remains Consult Guide to Historical Structure Forms for preferred descriptions (coded fields at the Site File).                                                                                                                                                                                                                                                                                                                            |
| DHR USE ONLY********OFFICIAL EVALUATIONS*******DHR USE ONLY                                                                                                                                                                                                                                                                                                                                                                                               |
| NR DATE       KEEPER-NR ELIGIBILITY       yes       no       Date         SHPO-NR ELIGIBILITY:       yes       no       potentially elig.       insufficient info       Date         DELIST DATE       LOCAL DESIGNATION:                                                                                                                                                                                                                                 |