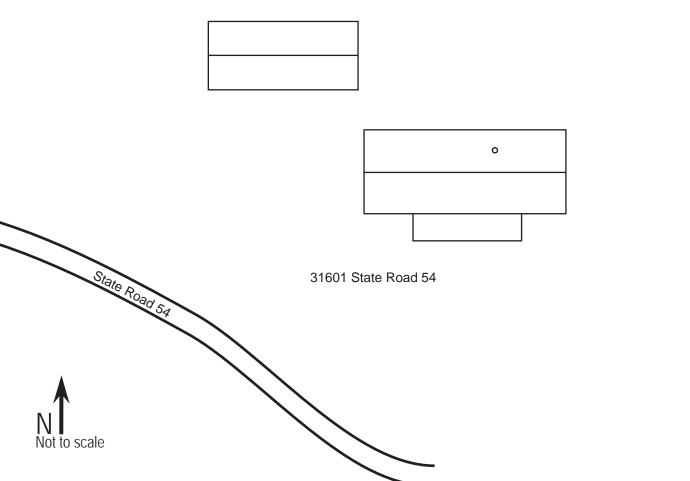

Site #8 PA1660

STREET OR PLAT MAP

SR 54

USGS MAP

0

| Page | 1 |
|------|---|
|------|---|

X Original

(give site #)