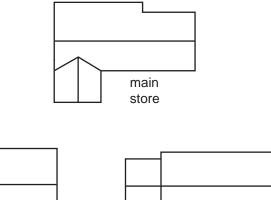

|                                                                                                                                                 | _isting [DHR only]     |
|-------------------------------------------------------------------------------------------------------------------------------------------------|------------------------|
| Survey SR 54 PD&E from Curley Road to Morris Bridge Road, Pasco County Survey #                                                                 |                        |
| National Register Category (Please check one: consult with Site File before using last four):                                                   | ct site object         |
| LOCATION & IDENTIFICATION                                                                                                                       |                        |
|                                                                                                                                                 |                        |
| Address (Include N,S,E,W;#;St.,Ave.,etc.) 30607 State Road 54                                                                                   |                        |
| Cross Streets (nearest/between) Between Curley Road and Wesley Chapel Loop on north                                                             |                        |
| City/Town (within 3 miles) Wesley Chapel In Current City Limits: y                                                                              | 🔇 n 🔛 unknown          |
| County Pasco Tax Parcel #(s) 09-26-20-0000-00300-0000                                                                                           |                        |
| Subdivision name Block                                                                                                                          | Lot                    |
|                                                                                                                                                 | American               |
| private-nonprofit private-unspecified state federal foreign                                                                                     | unknown                |
| Name of Public Tract (e.g., park)                                                                                                               |                        |
| Route to (especially if no street address)                                                                                                      |                        |
|                                                                                                                                                 |                        |
| MAPPING                                                                                                                                         |                        |
| USGS 7.5' Map Name & Date Wesley Chapel, Fla. 1973, PR 1987                                                                                     |                        |
|                                                                                                                                                 | Irregular-name:        |
|                                                                                                                                                 | Northing 3124515       |
| Plat or other map (map's name, location)                                                                                                        | <u> </u>               |
|                                                                                                                                                 |                        |
| DESCRIPTION                                                                                                                                     |                        |
| Style* Frame Vernacular Exterior Plan* irregular                                                                                                | Number of Stories 1    |
| Structural System(s)* wood frame                                                                                                                |                        |
| Foundation: Type(s)* pier Material(s)* concrete block                                                                                           |                        |
| Exterior Fabric(s)* wood drop siding                                                                                                            |                        |
| Roof: Type(s)* cross gable; flat Material(s)* 5-V crimp                                                                                         |                        |
| Roof secondary strucs. (dormers etc.)*                                                                                                          |                        |
| Chimney: No. Material(s)* Location(s)*                                                                                                          |                        |
| Windows (types, materials, etc.)* 1/1 DHS, wood, independent; 1/1 SHS, metal, independent; 2-light awni                                         | ng, metal, independent |
| jalousie, metal, independent                                                                                                                    |                        |
| Main Entrance (stylistic details) jalousie door                                                                                                 |                        |
| Porches:       #open2       #closed        Location(s)       south; north         Porch roof type(s)       shed; shed                           |                        |
| Exterior Ornament cornerboards; wood window surrounds; exposed rafters; louvered vents in gables                                                |                        |
| Exterior Ornament correlations, wood window surrounds, exposed raters, louvered vents in gables                                                 |                        |
| Interior Plan* unknown                                                                                                                          |                        |
| Condition (Please check one):  excellent  good  fair  deteriorated  ruinous                                                                     |                        |
| Surroundings (N=None, S=Some, M=Most, A=All/nearly all) N commercial S residential N institutional                                              | S undeveloped          |
| Ancillary Features (No., type of outbuildings; major landscape features. Use continuation sheet for descriptions of interior, landscaping, etc) |                        |
| pole barn/shed to east; guest house to east; two sheds to northeast; pole barn/shed to northeast                                                |                        |
| Archaeological Remains   Check if Archaeo                                                                                                       | logical Form completed |
| *Consult Guide to Historical Structure Forms for preferred descriptions (coded fields at the                                                    | •                      |
|                                                                                                                                                 |                        |
| DHR USE ONLY*******OFFICIAL EVALUATIONS********DHR US                                                                                           | SE ONLY                |
| NR DATE KEEPER-NR ELIGIBILITY yes no                                                                                                            | Date                   |
| SHPO-NR ELIGIBILITY: yes no potentially elig. insufficient info                                                                                 | Date                   |
| DELIST DATE LOCAL DESIGNATION:                                                                                                                  | Date                   |
|                                                                                                                                                 |                        |
| National Register Criteria for Evaluation a b c c d (See National Register Bulletin 15, p.2)                                                    |                        |