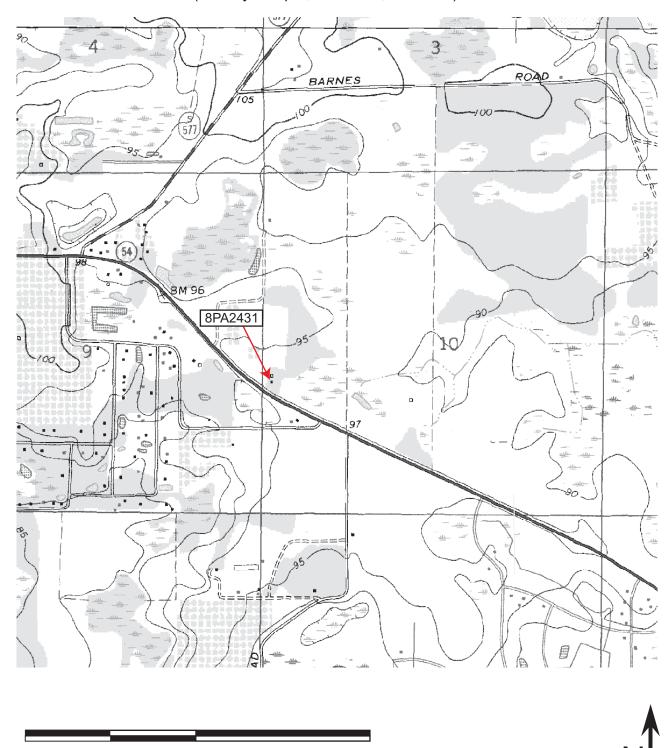

| Survey SR 54 PD&E fr                                         | om Curley Road to Morris Bridge Road, Pasco County                                                                  | Multiple Listing [DHR only]         Survey # |
|--------------------------------------------------------------|---------------------------------------------------------------------------------------------------------------------|----------------------------------------------|
|                                                              | LOCATION & IDENTIFICATION                                                                                           |                                              |
| Address (Include N.S.E.W:                                    | #;St.,Ave.,etc.) 30439 State Road 54                                                                                |                                              |
|                                                              | ween) Northeast intersection of State Road 54 and Curley Road                                                       |                                              |
|                                                              |                                                                                                                     | y 🛛 n 🖂 unknown                              |
| County Pasco                                                 | Wesley Chapel     In Current City Limits:       Tax Parcel #(s)     09-26-20-0000-00100-                            |                                              |
| Subdivision name                                             | Block                                                                                                               | Lot                                          |
| Ownership (Please check one                                  | private-nonprofit private-unspecified state federal                                                                 | Native American                              |
| Name of Public Tract (e.g.,<br>Route to (especially if no st |                                                                                                                     |                                              |
| (especially if no st                                         |                                                                                                                     |                                              |
|                                                              |                                                                                                                     |                                              |
|                                                              | MAPPING                                                                                                             |                                              |
|                                                              | DateWesley Chapel, Fla. 1973, PR 1987<br><u>20ESection 091/4 section:NW</u> SWSE2<br>UTM: Zone16 _X 17Easting 03712 | NE 🗌 Irregular-name:<br>61 Northing 3124570  |
| Plat or other map (map's n                                   | UUUUUUUUUUUU_U                                                                                                      | <u> </u>                                     |
| • • •                                                        |                                                                                                                     |                                              |
|                                                              | DESCRIPTION                                                                                                         |                                              |
| Style* Masonry Vernacu                                       | ar Exterior Plan* irregular                                                                                         | Number of Stories 1                          |
| Structural System(s)* co                                     |                                                                                                                     |                                              |
| Foundation: Type(s)* sl                                      |                                                                                                                     |                                              |
|                                                              | ed field stone; concrete block                                                                                      |                                              |
| Roof: Type(s)* gable; she                                    |                                                                                                                     |                                              |
|                                                              | (dormers etc.)*                                                                                                     |                                              |
| Chimney: No. Materia                                         |                                                                                                                     |                                              |
|                                                              | etc.)* 1-light fixed, wood, independent; 2-light sliding, wood, independ                                            | ent; 1/1 SHS, metal, independent             |
|                                                              | / <u> </u>                                                                                                          |                                              |
| Main Entrance (stylistic det                                 | ails) 2-light metal door                                                                                            |                                              |
| Porches: #open3#d                                            | losed #incised Location(s) west; south; north                                                                       |                                              |
| Porch roof type(s) shee                                      |                                                                                                                     |                                              |
| Exterior Ornament foundation                                 | tion vents; projecting window sills; exposed rafters; wood door surroun                                             | d;                                           |
| simulated field stone vene                                   | er                                                                                                                  |                                              |
| Interior Plan* unknown                                       |                                                                                                                     |                                              |
|                                                              | ):  excellent  ightarrow good  ightarrow fair  ightarrow deteriorated  ightarrow ruinous                            |                                              |
| 0                                                            | =Some, M=Most, A=All/nearly all) <u>S</u> commercial <u>S</u> residential <u>N</u> instituti                        |                                              |
| 2                                                            | of outbuildings; major landscape features. Use continuation sheet for descriptions of interior, landscaping         | i, etc)                                      |
| storage container to south                                   |                                                                                                                     |                                              |
| Archaeological Remains                                       | Check if                                                                                                            | Archaeological Form completed                |
|                                                              | sult Guide to Historical Structure Forms for preferred descriptions (coded field                                    | <b>U</b> 1                                   |
|                                                              | ISE ONLY************OFFICIAL EVALUATIONS*************                                                               |                                              |
|                                                              |                                                                                                                     |                                              |
| NR DATE                                                      | KEEPER-NR ELIGIBILITY yes no                                                                                        | Date                                         |
|                                                              | SHPO-NR ELIGIBILITY: yes no potentially elig. insuffici                                                             |                                              |
| DELIST DATE                                                  | LOCAL DESIGNATION:                                                                                                  | Date                                         |
| National Register Criteria                                   |                                                                                                                     | 5 n 2)                                       |
| Mational Negister Cillena                                    | for Evaluation a b c d (See National Register Bulletin 15                                                           | <u>, p.2</u>                                 |