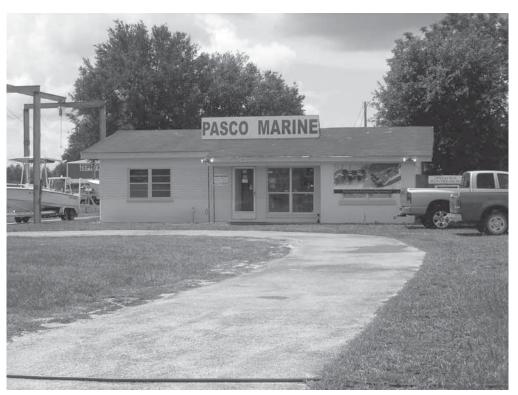

Site # 8 PA2429

| Consult Guide to Historical Structure Forms for detailed instructions                                                                                                                                                                                                                                                                                                                                                                                                                                                                                                                                                                                               |  |  |
|---------------------------------------------------------------------------------------------------------------------------------------------------------------------------------------------------------------------------------------------------------------------------------------------------------------------------------------------------------------------------------------------------------------------------------------------------------------------------------------------------------------------------------------------------------------------------------------------------------------------------------------------------------------------|--|--|
| HISTORY                                                                                                                                                                                                                                                                                                                                                                                                                                                                                                                                                                                                                                                             |  |  |
| Construction date:       Exactly(year)       Approximately 1940(year)       Earlier than(year)       Later than(year)         Architect       (last name first):       unknown       Dates       Builder       (last name first): unknown       Moves:         Moves:      yes       N o       unknown       Dates       Original address         Alterations:       X yes       n o       unknown       Dates_ca. 1980       Nature* replacement door         Additions:       X yes       n o       unknown       Dates_ca.1970;80;85       Nature* west addition and porch; east addition; south porch         Original Use*       (give date ranges) commercial |  |  |
| *Consult Guide to Historical Structure Forms for preferred descriptions (coded fields at the Site File).<br><b>RESEARCH METHODS (Check all choices that apply; if needed write others at bottom)</b>                                                                                                                                                                                                                                                                                                                                                                                                                                                                |  |  |
| formal archaeological surveyX past surveys search at FMSFlocal library researchSanborn mapsinformal archaeological inspectionX past sites search at FMSFnon-local library researchsubdivision mapsX Public Lands Survey (DEP)FL Archives (Gray Building)building permitsplat mapstax records/property deedsFL Photo Archives (Gray Building)demolition permitslocal newspaper filesX tax records onlyX occupant/owner interviewcommercial permitslocal newspaper filesinterior inspectionX neighbor interviewoccupation permitsoccupation permitsother methods (specify)                                                                                            |  |  |
| SURVEYOR'S EVALUATION OF SITE (Check one choice on each line)                                                                                                                                                                                                                                                                                                                                                                                                                                                                                                                                                                                                       |  |  |
| Potentially eligible for local register?       yes: name register at right       X no       insufficient info         Individually eligible for National Register?       yes       X no       insufficient info         Potential contributor to Nat. Reg. district?       yes       X no       insufficient info         Area(s) of Historical Significance       (See National Register Bulletin 15, p. 8 for categories: e.g. "architecture," "ethnic heritage," "community planning & development," etc.)         Community Planning and Development                                                                                                            |  |  |
| Explanation of Evaluation (required, whether positive or not; limit to three lines; attach longer statement, if needed, on separate sheet)<br>This building is a typical example of the Masonry Vernacular style found throughout Pasco County. Furthermore, limited research<br>revealed no significant historical associations. Therefore, 8PA2429 does not appear eligible for listing in the NRHP.                                                                                                                                                                                                                                                              |  |  |
|                                                                                                                                                                                                                                                                                                                                                                                                                                                                                                                                                                                                                                                                     |  |  |
| DOCUMENTATION (Photos, Plans, etc.)                                                                                                                                                                                                                                                                                                                                                                                                                                                                                                                                                                                                                                 |  |  |
| Bibliographic References (Use Continuation Sheet, give FMSF Manuscript # if relevant) Pasco County Property Appraiser                                                                                                                                                                                                                                                                                                                                                                                                                                                                                                                                               |  |  |
| Photographs (required) B&W print(s) at least 3x5, at least one main facade.<br>Location of negatives & negative numbers Archaeological Consultants, Inc., Sarasota; Roll 1, photo 23; Roll 2, photos 1-3.                                                                                                                                                                                                                                                                                                                                                                                                                                                           |  |  |
| RECORDER                                                                                                                                                                                                                                                                                                                                                                                                                                                                                                                                                                                                                                                            |  |  |
| Name (last name first)/Address/Phone/Fax/Email/Affiliation Slovinac, Trish and Tesa Norman<br>'Archaeological Consultants, Inc./P.O. Box 5103, Sarasota, FL 34277-5103/(941)379-6206/(941)379-6216/ACIFlorida@comcast.net                                                                                                                                                                                                                                                                                                                                                                                                                                           |  |  |