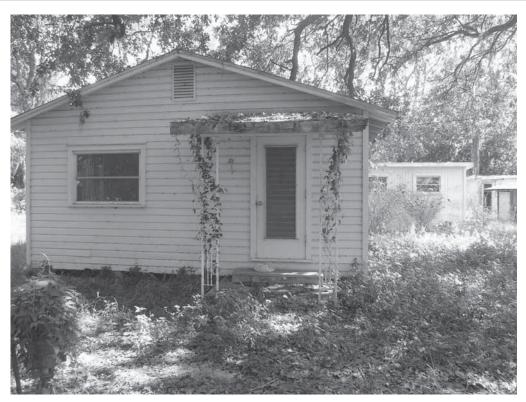

|                                                                                                                                                 | _isting [DHR only]     |
|-------------------------------------------------------------------------------------------------------------------------------------------------|------------------------|
| Survey SR 54 PD&E from Curley Road to Morris Bridge Road, Pasco County Survey #                                                                 |                        |
| National Register Category (Please check one: consult with Site File before using last four):                                                   | ct site object         |
| LOCATION & IDENTIFICATION                                                                                                                       |                        |
|                                                                                                                                                 |                        |
| Address (Include N,S,E,W;#;St.,Ave.,etc.) 30607 State Road 54                                                                                   |                        |
| Cross Streets (nearest/between) Between Curley Road and Wesley Chapel Loop on north                                                             |                        |
| City/Town (within 3 miles) Wesley Chapel In Current City Limits: y                                                                              | 🔇 n 🔛 unknown          |
| County Pasco Tax Parcel #(s) 09-26-20-0000-00300-0000                                                                                           |                        |
| Subdivision name Block                                                                                                                          | Lot                    |
|                                                                                                                                                 | American               |
| private-nonprofit private-unspecified state federal foreign                                                                                     | unknown                |
| Name of Public Tract (e.g., park)                                                                                                               |                        |
| Route to (especially if no street address)                                                                                                      |                        |
|                                                                                                                                                 |                        |
| MAPPING                                                                                                                                         |                        |
| USGS 7.5' Map Name & Date Wesley Chapel, Fla. 1973, PR 1987                                                                                     |                        |
|                                                                                                                                                 | Irregular-name:        |
|                                                                                                                                                 | Northing 3124515       |
| Plat or other map (map's name, location)                                                                                                        | <u> </u>               |
|                                                                                                                                                 |                        |
| DESCRIPTION                                                                                                                                     |                        |
| Style* Frame Vernacular Exterior Plan* irregular                                                                                                | Number of Stories 1    |
| Structural System(s)* wood frame                                                                                                                |                        |
| Foundation: Type(s)* pier Material(s)* concrete block                                                                                           |                        |
| Exterior Fabric(s)* wood drop siding                                                                                                            |                        |
| Roof: Type(s)* cross gable; flat Material(s)* 5-V crimp                                                                                         |                        |
| Roof secondary strucs. (dormers etc.)*                                                                                                          |                        |
| Chimney: No. Material(s)* Location(s)*                                                                                                          |                        |
| Windows (types, materials, etc.)* 1/1 DHS, wood, independent; 1/1 SHS, metal, independent; 2-light awni                                         | ng, metal, independent |
| jalousie, metal, independent                                                                                                                    |                        |
| Main Entrance (stylistic details) jalousie door                                                                                                 |                        |
| Porches:       #open2       #closed        Location(s)       south; north         Porch roof type(s)       shed; shed                           |                        |
| Exterior Ornament cornerboards; wood window surrounds; exposed rafters; louvered vents in gables                                                |                        |
| Exterior Ornament correlations, wood window surrounds, exposed raters, louvered vents in gables                                                 |                        |
| Interior Plan* unknown                                                                                                                          |                        |
| Condition (Please check one):  excellent  good  fair  deteriorated  ruinous                                                                     |                        |
| Surroundings (N=None, S=Some, M=Most, A=All/nearly all) N commercial S residential N institutional                                              | S undeveloped          |
| Ancillary Features (No., type of outbuildings; major landscape features. Use continuation sheet for descriptions of interior, landscaping, etc) |                        |
| pole barn/shed to east; guest house to east; two sheds to northeast; pole barn/shed to northeast                                                |                        |
| Archaeological Remains   Check if Archaeo                                                                                                       | logical Form completed |
| *Consult Guide to Historical Structure Forms for preferred descriptions (coded fields at the                                                    | •                      |
|                                                                                                                                                 |                        |
| DHR USE ONLY*******OFFICIAL EVALUATIONS********DHR US                                                                                           | SE ONLY                |
| NR DATE KEEPER-NR ELIGIBILITY yes no                                                                                                            | Date                   |
| SHPO-NR ELIGIBILITY: yes no potentially elig. insufficient info                                                                                 | Date                   |
| DELIST DATE LOCAL DESIGNATION:                                                                                                                  | Date                   |
|                                                                                                                                                 |                        |
| National Register Criteria for Evaluation a b c c d (See National Register Bulletin 15, p.2)                                                    |                        |