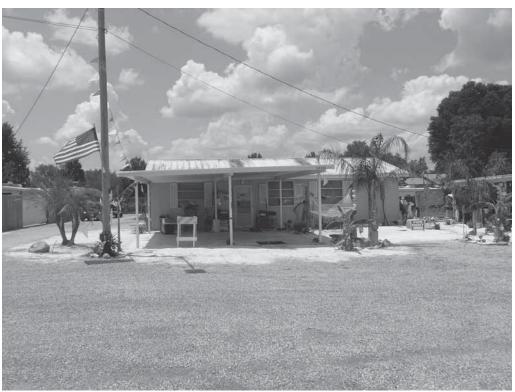

|

Remember: Use a Supplement for Site Forms or other continuation sheet for descriptions that do not fit in the spaces above.

PHOTOGRAPH



#### STREET OR PLAT MAP

State Road 54

34304 State Road 54







0

| Page | 1 |
|------|---|
|------|---|

X Original

(give site #)

## HISTORICAL STRUCTURE FORM

FLORIDA MASTER SITE FILE

Version 3.0 11/96

Consult Guide To Historical Structure Forms for detailed instructions.

 Site #8
 PA2434

 Recorder #
 1-9

 Field Date
 7/6/06

 Form Date
 7/10/06

| Site Name(s)       (address if none)       34310 State Road 54       Multiple Listing [DHR of Survey         Survey       SR 54 PD&E from Curley Road to Morris Bridge Road, Pasco County       Survey # | nly]     |
|----------------------------------------------------------------------------------------------------------------------------------------------------------------------------------------------------------|----------|
| Na