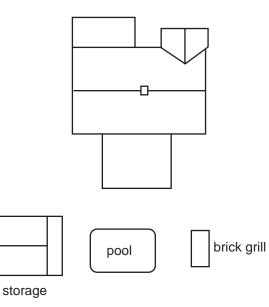

## **HISTORICAL STRUCTURE FORM**

FLORIDA MASTER SITE FILE

Version 3.0 11/96

Consult Guide To Historical Structure Forms for detailed instructions.

| Site #8 PA2 | 2430    |
|-------------|---------|
| Recorder #  | 1-19    |
| Field Date  | 7/6/06  |
| Form Date   | 7/10/06 |

|                                                                                                                                                 | _isting [DHR only]     |
|-------------------------------------------------------------------------------------------------------------------------------------------------|------------------------|
| Survey SR 54 PD&E from Curley Road to Morris Bridge Road, Pasco County Survey #                                                                 |                        |
| National Register Category (Please check one: consult with Site File before using last four):                                                   | ct site object         |
| LOCATION & IDENTIFICATION                                                                                                                       |                        |
|                                                                                                                                                 |                        |
| Address (Include N,S,E,W;#;St.,Ave.,etc.) 30607 State Road 54                                                                                   |                        |
| Cross Streets (nearest/between) Between Curley Road and Wesley Chapel Loop on north                                                             |                        |
| City/Town (within 3 miles) Wesley Chapel In Current City Limits: y                                                                              | 🔇 n 🔛 unknown          |
| County Pasco Tax Parcel #(s) 09-26-20-0000-00300-0000                                                                                           |                        |
| Subdivision name Block                                                                                                                          | Lot                    |
|                                                                                                                                                 | American               |
| private-nonprofit private-unspecified state federal foreign                                                                                     | unknown                |
| Name of Public Tract (e.g., park)                                                                                                               |                        |
| Route to (especially if no street address)                                                                                                      |                        |
|                                                                                                                                                 |                        |
| MAPPING                                                                                                                                         |                        |
| USGS 7.5' Map Name & Date Wesley Chapel, Fla. 1973, PR 1987                                                                                     |                        |
|                                                                                                                                                 | Irregular-name:        |
|                                                                                                                                                 | Northing 3124515       |
| Plat or other map (map's name, location)                                                                                                        | <u> </u>               |
|                                                                                                                                                 |                        |
| DESCRIPTION                                                                                                                                     |                        |
| Style* Frame Vernacular Exterior Plan* irregular                                                                                                | Number of Stories 1    |
| Structural System(s)* wood frame                                                                                                                |                        |
| Foundation: Type(s)* pier Material(s)* concrete block                                                                                           |                        |
| Exterior Fabric(s)* wood drop siding                                                                                                            |                        |
| Roof: Type(s)* cross gable; flat Material(s)* 5-V crimp                                                                                         |                        |
| Roof secondary strucs. (dormers etc.)*                                                                                                          |                        |
| Chimney: No. Material(s)* Location(s)*                                                                                                          |                        |
| Windows (types, materials, etc.)* 1/1 DHS, wood, independent; 1/1 SHS, metal, independent; 2-light awni                                         | ng, metal, independent |
| jalousie, metal, independent                                                                                                                    |                        |
| Main Entrance (stylistic details) jalousie door                                                                                                 |                        |
| Porches:       #open2       #closed        Location(s)       south; north         Porch roof type(s)       shed; shed                           |                        |
| Exterior Ornament cornerboards; wood window surrounds; exposed rafters; louvered vents in gables                                                |                        |
| Exterior Ornament correlations, wood window surrounds, exposed raters, louvered vents in gables                                                 |                        |
| Interior Plan* unknown                                                                                                                          |                        |
| Condition (Please check one):  excellent  good  fair  deteriorated  ruinous                                                                     |                        |
| Surroundings (N=None, S=Some, M=Most, A=All/nearly all) N commercial S residential N institutional                                              | S undeveloped          |
| Ancillary Features (No., type of outbuildings; major landscape features. Use continuation sheet for descriptions of interior, landscaping, etc) |                        |
| pole barn/shed to east; guest house to east; two sheds to northeast; pole barn/shed to northeast                                                |                        |
| Archaeological Remains   Check if Archaeo                                                                                                       | logical Form completed |
| *Consult Guide to Historical Structure Forms for preferred descriptions (coded fields at the                                                    | •                      |
|                                                                                                                                                 |                        |
| DHR USE ONLY*******OFFICIAL EVALUATIONS********DHR US                                                                                           | SE ONLY                |
| NR DATE KEEPER-NR ELIGIBILITY yes no                                                                                                            | Date                   |
| SHPO-NR ELIGIBILITY: yes no potentially elig. insufficient info                                                                                 | Date                   |
| DELIST DATE LOCAL DESIGNATION:                                                                                                                  | Date                   |
|                                                                                                                                                 |                        |
| National Register Criteria for Evaluation a b c c d (See National Register Bulletin 15, p.2)                                                    |                        |