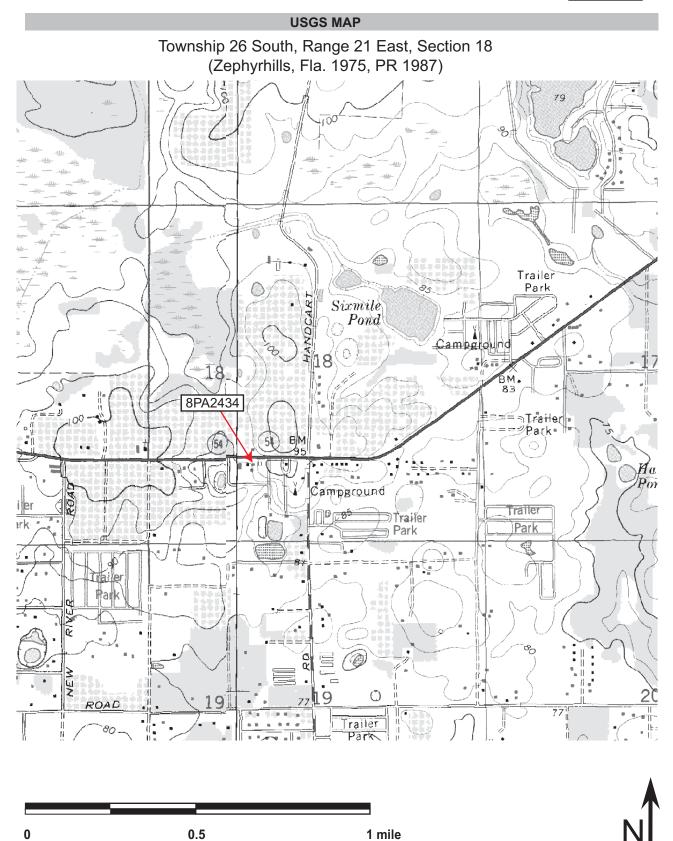

t                                                                                                                                                                                                                                                                                                                                                                                                                                                                                                                                                                                                           |

Remember: Use a Supplement for Site Forms or other continuation sheet for descriptions that do not fit in the spaces above.

### PHOTOGRAPH



### STREET OR PLAT MAP

State Road 54

34310 State Road 54









| Page | 1 |
|------|---|
|------|---|

⊠ Original □ Update

(give site #)

# HISTORICAL STRUCTURE FORM

FLORIDA MASTER SITE FILE

Version 3.0 11/96

Consult Guide To Historical Structure Forms for detailed instructions.

| Site #8 PA2 | 435     |
|-------------|---------|
| Recorder #  | 1-13    |
| Field Date  | 7/6/06  |
| Form Date   | 7/10/06 |

| Survey SR 54 PD&E from Curley Road to Morris Bridge Road, Pasco County