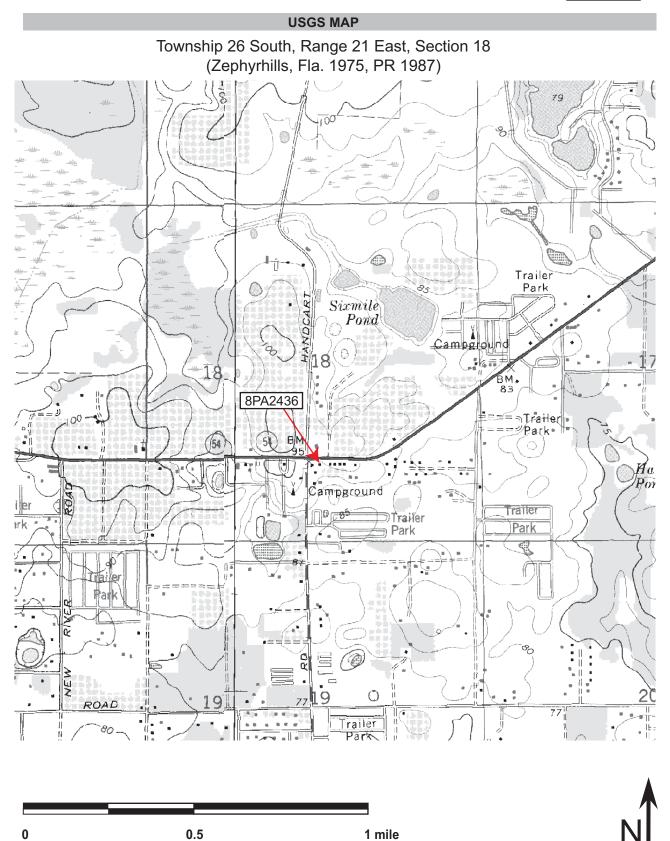

Site #8 PA1660

STREET OR PLAT MAP

SR 54

USGS MAP

0

| Page | 1 |
|------|---|
|------|---|

X Original

(give site #)