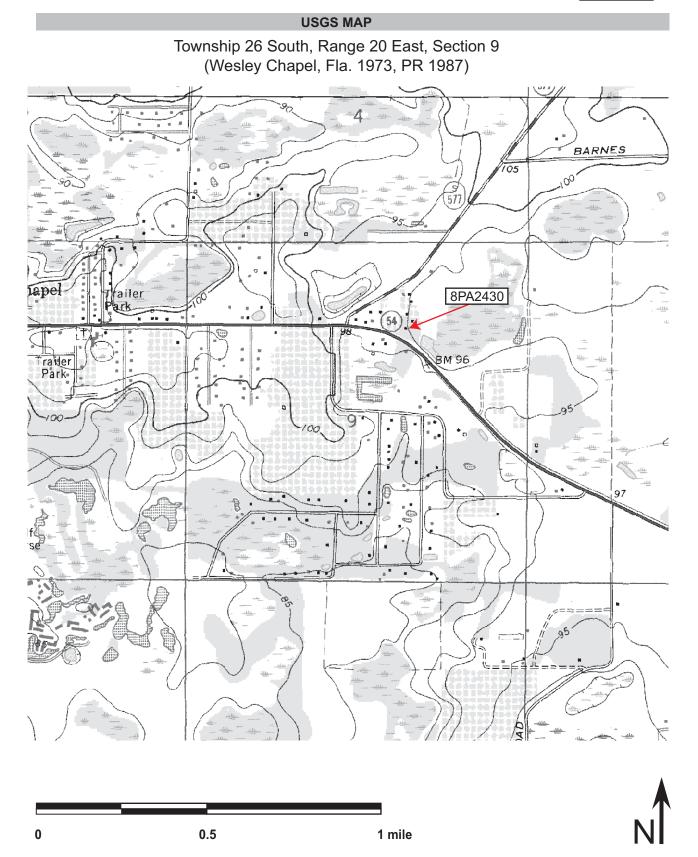

## **HISTORICAL STRUCTURE FORM**

FLORIDA MASTER SITE FILE

Version 3.0 11/96

Consult Guide To Historical Structure Forms for detailed instructions.

| Site #8 PA2 | 2430    |
|-------------|---------|
| Recorder #  | 1-19    |
| Field Date  | 7/6/06  |
| Form Date   | 7/10/06 |

|                                                                                                                                                 | _isting [DHR only]     |
|-------------------------------------------------------------------------------------------------------------------------------------------------|------------------------|
| Survey SR 54 PD&E from Curley Road to Morris Bridge Road, Pasco County Survey #                                                                 |                        |
| National Register Category (Please check one: consult with Site File before using last four):                                                   | ct site object         |
| LOCATION & IDENTIFICATION                                                                                                                       |                        |
|                                                                                                                                                 |                        |
| Address (Include N,S,E,W;#;St.,Ave.,etc.) 30607 State Road 54                                                                                   |                        |
| Cross Streets (nearest/between) Between Curley Road and Wesley Chapel Loop on north                                                             |                        |
| City/Town (within 3 miles) Wesley Chapel In Current City Limits: y                                                                              | 🔇 n 🔛 unknown          |
| County Pasco Tax Parcel #(s) 09-26-20-0000-00300-0000                                                                                           |                        |
| Subdivision name Block                                                                                                                          | Lot                    |
|                                                                                                                                                 | American               |
| private-nonprofit private-unspecified state federal foreign                                                                                     | unknown                |
| Name of Public Tract (e.g., park)                                                                                                               |                        |
| Route to (especially if no street address)                                                                                                      |                        |
|                                                                                                                                                 |                        |
| MAPPING                                                                                                                                         |                        |
| USGS 7.5' Map Name & Date Wesley Chapel, Fla. 1973, PR 1987                                                                                     |                        |
|                                                                                                                                                 | Irregular-name:        |
|                                                                                                                                                 | Northing 3124515       |
| Plat or other map (map's name, location)                                                                                                        | <u> </u>               |
|                                                                                                                                                 |                        |
| DESCRIPTION                                                                                                                                     |                        |
| Style* Frame Vernacular Exterior Plan* irregular                                                                                                | Number of Stories 1    |
| Structural System(s)* wood frame                                                                                                                |                        |
| Foundation: Type(s)* pier Material(s)* concrete block                                                                                           |                        |
| Exterior Fabric(s)* wood drop siding                                                                                                            |                        |
| Roof: Type(s)* cross gable; flat Material(s)* 5-V crimp                                                                                         |                        |
| Roof secondary strucs. (dormers etc.)*                                                                                                          |                        |
| Chimney: No. Material(s)* Location(s)*                                                                                                          |                        |
| Windows (types, materials, etc.)* 1/1 DHS, wood, independent; 1/1 SHS, metal, independent; 2-light awni                                         | ng, metal, independent |
| jalousie, metal, independent                                                                                                                    |                        |
| Main Entrance (stylistic details) jalousie door                                                                                                 |                        |
| Porches:       #open2       #closed        Location(s)       south; north         Porch roof type(s)       shed; shed                           |                        |
| Exterior Ornament cornerboards; wood window surrounds; exposed rafters; louvered vents in gables                                                |                        |
| Exterior Ornament correlations, wood window surrounds, exposed raters, louvered vents in gables                                                 |                        |
| Interior Plan* unknown                                                                                                                          |                        |
| Condition (Please check one):  excellent  good  fair  deteriorated  ruinous                                                                     |                        |
| Surroundings (N=None, S=Some, M=Most, A=All/nearly all) N commercial S residential N institutional                                              | S undeveloped          |
| Ancillary Features (No., type of outbuildings; major landscape features. Use continuation sheet for descriptions of interior, landscaping, etc) |                        |
| pole barn/shed to east; guest house to east; two sheds to northeast; pole barn/shed to northeast                                                |                        |
| Archaeological Remains   Check if Archaeo                                                                                                       | logical Form completed |
| *Consult Guide to Historical Structure Forms for preferred descriptions (coded fields at the                                                    | •                      |
|                                                                                                                                                 |                        |
| DHR USE ONLY*******OFFICIAL EVALUATIONS********DHR US                                                                                           | SE ONLY                |
| NR DATE KEEPER-NR ELIGIBILITY yes no                                                                                                            | Date                   |
| SHPO-NR ELIGIBILITY: yes no potentially elig. insufficient info                                                                                 | Date                   |
| DELIST DATE LOCAL DESIGNATION:                                                                                                                  | Date                   |
|                                                                                                                                                 |                        |
| National Register Criteria for Evaluation a b c c d (See National Register Bulletin 15, p.2)                                                    |                        |