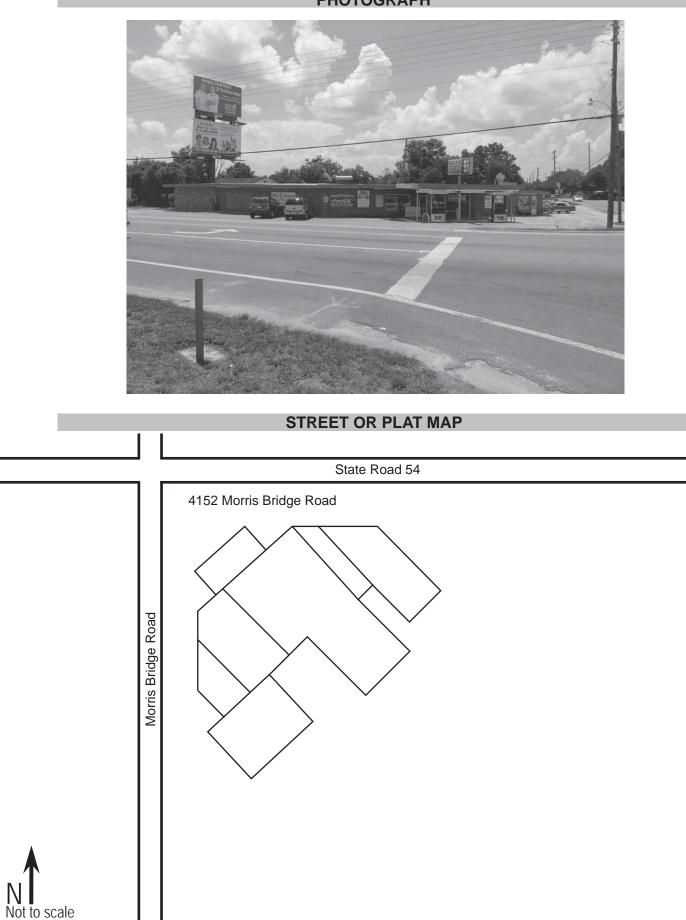

PHOTOGRAPH

| Survey SR 54 PD&E fr                                         | om Curley Road to Morris Bridge Road, Pasco County                                                                  | Multiple Listing [DHR only]         Survey # |
|--------------------------------------------------------------|---------------------------------------------------------------------------------------------------------------------|----------------------------------------------|
|                                                              | LOCATION & IDENTIFICATION                                                                                           |                                              |
| Address (Include N.S.E.W:                                    | #;St.,Ave.,etc.) 30439 State Road 54                                                                                |                                              |
|                                                              | ween) Northeast intersection of State Road 54 and Curley Road                                                       |                                              |
|                                                              |                                                                                                                     | y 🛛 n 🖂 unknown                              |
| County Pasco                                                 | Wesley Chapel     In Current City Limits:       Tax Parcel #(s)     09-26-20-0000-00100-                            |                                              |
| Subdivision name                                             | Block                                                                                                               | Lot                                          |
| Ownership (Please check one                                  | private-nonprofit private-unspecified state federal                                                                 | Native American                              |
| Name of Public Tract (e.g.,<br>Route to (especially if no st |                                                                                                                     |                                              |
| (especially if no st                                         |                                                                                                                     |                                              |
|                                                              |                                                                                                                     |                                              |
|                                                              | MAPPING                                                                                                             |                                              |
|                                                              | DateWesley Chapel, Fla. 1973, PR 1987<br><u>20ESection 091/4 section:NW</u> SWSE2<br>UTM: Zone16 _X 17Easting 03712 | NE 🗌 Irregular-name:<br>61 Northing 3124570  |
| Plat or other map (map's n                                   | UUUUUUUUUUUU_U                                                                                                      | <u> </u>                                     |
| • • •                                                        |                                                                                                                     |                                              |
|                                                              | DESCRIPTION                                                                                                         |                                              |
| Style* Masonry Vernacu                                       | ar Exterior Plan* irregular                                                                                         | Number of Stories 1                          |
| Structural System(s)* co                                     |                                                                                                                     |                                              |
| Foundation: Type(s)* sl                                      |                                                                                                                     |                                              |
|                                                              | ed field stone; concrete block                                                                                      |                                              |
| Roof: Type(s)* gable; she                                    |                                                                                                                     |                                              |
|                                                              | (dormers etc.)*                                                                                                     |                                              |
| Chimney: No. Materia                                         |                                                                                                                     |                                              |
|                                                              | etc.)* 1-light fixed, wood, independent; 2-light sliding, wood, independ                                            | ent; 1/1 SHS, metal, independent             |
|                                                              | / <u> </u>                                                                                                          |                                              |
| Main Entrance (stylistic det                                 | ails) 2-light metal door                                                                                            |                                              |
| Porches: #open3#d                                            | losed #incised Location(s) west; south; north                                                                       |                                              |
| Porch roof type(s) shee                                      |                                                                                                                     |                                              |
| Exterior Ornament foundation                                 | tion vents; projecting window sills; exposed rafters; wood door surroun                                             | d;                                           |
| simulated field stone vene                                   | er                                                                                                                  |                                              |
| Interior Plan* unknown                                       |                                                                                                                     |                                              |
|                                                              | ):  excellent  ightarrow good  ightarrow fair  ightarrow deteriorated  ightarrow ruinous                            |                                              |
| 0                                                            | =Some, M=Most, A=All/nearly all) <u>S</u> commercial <u>S</u> residential <u>N</u> instituti                        |                                              |
| 2                                                            | of outbuildings; major landscape features. Use continuation sheet for descriptions of interior, landscaping         | i, etc)                                      |
| storage container to south                                   |                                                                                                                     |                                              |
| Archaeological Remains                                       | Check if                                                                                                            | Archaeological Form completed                |
|                                                              | sult Guide to Historical Structure Forms for preferred descriptions (coded field                                    | <b>U</b> 1                                   |
|                                                              | ISE ONLY************OFFICIAL EVALUATIONS*************                                                               |                                              |
|                                                              |                                                                                                                     |                                              |
| NR DATE                                                      | KEEPER-NR ELIGIBILITY yes no                                                                                        | Date                                         |
|                                                              | SHPO-NR ELIGIBILITY: yes no potentially elig. insuffici                                                             |                                              |
| DELIST DATE                                                  | LOCAL DESIGNATION:                                                                                                  | Date                                         |
| National Register Criteria                                   |                                                                                                                     | 5 n 2)                                       |
| Mational Negister Cillena                                    | for Evaluation a b c d (See National Register Bulletin 15                                                           | <u>, p.2</u>                                 |