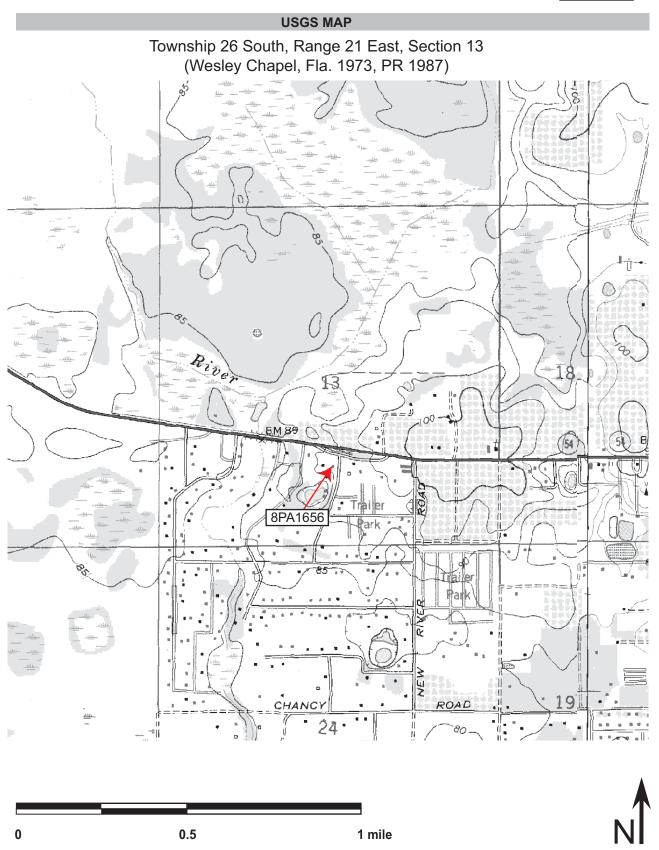

| Site Name(s)       (address if none)       4209 Ernest Drive       Multiple Listing [DHR only]         Survey       SR 54 PD&E from Curley Road to Morris Bridge Road, Pasco County       Survey # |
|----------------------------------------------------------------------------------------------------------------------------------------------------------------------------------------------------|
| National Register Category (Please check one: consult with Site File before using last four):                                                                                                      |
| LOCATION & IDENTIFICATION                                                                                                                                                                          |
| Address (Include N,S,E,W;#;St.,Ave.,etc.) 4209 Ernest Drive                                                                                                                                        |
| Cross Streets (nearest/between) Southeast corner of intersection of State Road 54 and Ernest Drive                                                                                                 |
| City/Town (within 3 miles) Wesley Chapel In Current City Limits: y X n unknown                                                                                                                     |
| County Pasco Tax Parcel #(s) 13-26-20-0110-00000-5560                                                                                                                                              |
| Subdivision name Block Lot                                                                                                                                                                         |
| Ownership (Please check one):  private-profit  Y private-individual  city  county  Native American                                                                                                 |
| 🗌 private-nonprofit 🗌 private-unspecified 🗌 state 🗌 federal 📄 foreign 🗌 unknown                                                                                                                    |
| Name of Public Tract (e.g., park)                                                                                                                                                                  |
| Route to (especially if no street address)                                                                                                                                                         |
| MAPPING                                                                                                                                                                                            |
| MAFFING                                                                                                                                                                                            |
| USGS 7.5' Map Name & Date Wesley Chapel, Fla. 1973, PR 1987                                                                                                                                        |
| Township       26S       Range       20E       Section       13       1/4 section:       NW       X       SW       SE       NE       Irregular-name:                                               |
| Landgrant UTM: Zone 🗌 16 🔀 17 Easting Northing 3124133                                                                                                                                             |
| Plat or other map (map's name, location)                                                                                                                                                           |
| DESCRIPTION                                                                                                                                                                                        |
| Style* Frame Vernacular Exterior Plan* rectangular Number of Stories 2                                                                                                                             |
| Structural System(s)* wood frame                                                                                                                                                                   |
| Foundation: Type(s)* continuous Material(s)* concrete block                                                                                                                                        |
| Exterior Fabric(s)* weatherboard                                                                                                                                                                   |
| Roof: Type(s)*       hip       Material(s)*       composition shingle                                                                                                                              |
| Roof secondary strucs. (dormers etc.)* cupola                                                                                                                                                      |
| Chimney: No.1 Material(s)* brick Location(s)* center, interior slope                                                                                                                               |
| Windows (types, materials, etc.)*                                                                                                                                                                  |
| 1/1 DHS, wood, independent; 4/4 DHS, wood, independent, 3-light awning, metal, independent                                                                                                         |
| Main Entrance (stylistic details) 2-light metal door                                                                                                                                               |
| Porches: #open#closed 1 #incisedLocation(s) north                                                                                                                                                  |
| Porch roof type(s) shed                                                                                                                                                                            |
| Exterior Ornament                                                                                                                                                                                  |
| Interior Plan* unknown                                                                                                                                                                             |
| Condition (Please check one):  excellent X good fair deteriorated ruinous                                                                                                                          |
| Surroundings (N=None, S=Some, M=Most, A=All/nearly all)S commercial M residential N institutional S undeveloped                                                                                    |
| Ancillary Features (No., type of outbuildings; major landscape features. Use continuation sheet for descriptions of interior, landscaping, etc)                                                    |
|                                                                                                                                                                                                    |
| Archaeological Remains                                                                                                                                                                             |
| *Consult Guide to Historical Structure Forms for preferred descriptions (coded fields at the Site File).                                                                                           |
| DHR USE ONLY*********OFFICIAL EVALUATIONS********DHR USE ONLY                                                                                                                                      |
| NR DATE KEEPER-NR ELIGIBILITY yes no Date                                                                                                                                                          |
| SHPO-NR ELIGIBILITY: ves no potentially elig. insufficient info                                                                                                                                    |
| DELIST DATE LOCAL DESIGNATION: Date                                                                                                                                                                |
| Local office                                                                                                                                                                                       |
| National Register Criteria for Evaluation a b c d (See National Register Bulletin 15, p.2)                                                                                                         |
|                                                                                                                                                                                                    |