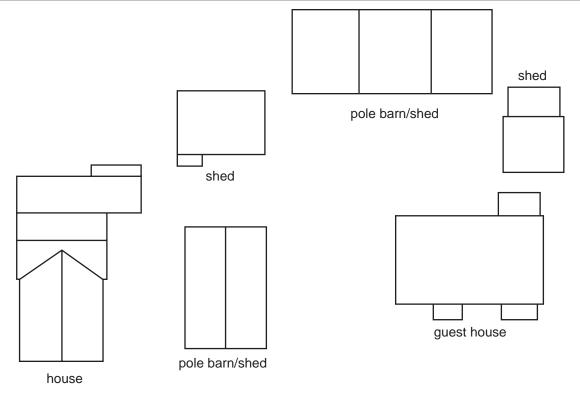

|                                                                                                                                                 | _isting [DHR only]     |
|-------------------------------------------------------------------------------------------------------------------------------------------------|------------------------|
| Survey SR 54 PD&E from Curley Road to Morris Bridge Road, Pasco County Survey #                                                                 |                        |
| National Register Category (Please check one: consult with Site File before using last four):                                                   | ct site object         |
| LOCATION & IDENTIFICATION                                                                                                                       |                        |
|                                                                                                                                                 |                        |
| Address (Include N,S,E,W;#;St.,Ave.,etc.) 30607 State Road 54                                                                                   |                        |
| Cross Streets (nearest/between) Between Curley Road and Wesley Chapel Loop on north                                                             |                        |
| City/Town (within 3 miles) Wesley Chapel In Current City Limits: y                                                                              | 🔇 n 🔛 unknown          |
| County Pasco Tax Parcel #(s) 09-26-20-0000-00300-0000                                                                                           |                        |
| Subdivision name Block                                                                                                                          | Lot                    |
|                                                                                                                                                 | American               |
| private-nonprofit private-unspecified state federal foreign                                                                                     | unknown                |
| Name of Public Tract (e.g., park)                                                                                                               |                        |
| Route to (especially if no street address)                                                                                                      |                        |
|                                                                                                                                                 |                        |
| MAPPING                                                                                                                                         |                        |
| USGS 7.5' Map Name & Date Wesley Chapel, Fla. 1973, PR 1987                                                                                     |                        |
|                                                                                                                                                 | Irregular-name:        |
|                                                                                                                                                 | Northing 3124515       |
| Plat or other map (map's name, location)                                                                                                        | <u> </u>               |
|                                                                                                                                                 |                        |
| DESCRIPTION                                                                                                                                     |                        |
| Style* Frame Vernacular Exterior Plan* irregular                                                                                                | Number of Stories 1    |
| Structural System(s)* wood frame                                                                                                                |                        |
| Foundation: Type(s)* pier Material(s)* concrete block                                                                                           |                        |
| Exterior Fabric(s)* wood drop siding                                                                                                            |                        |
| Roof: Type(s)* cross gable; flat Material(s)* 5-V crimp                                                                                         |                        |
| Roof secondary strucs. (dormers etc.)*                                                                                                          |                        |
| Chimney: No. Material(s)* Location(s)*                                                                                                          |                        |
| Windows (types, materials, etc.)* 1/1 DHS, wood, independent; 1/1 SHS, metal, independent; 2-light awni                                         | ng, metal, independent |
| jalousie, metal, independent                                                                                                                    |                        |
| Main Entrance (stylistic details) jalousie door                                                                                                 |                        |
| Porches:       #open2       #closed        Location(s)       south; north         Porch roof type(s)       shed; shed                           |                        |
| Exterior Ornament cornerboards; wood window surrounds; exposed rafters; louvered vents in gables                                                |                        |
| Exterior Ornament correlations, wood window surrounds, exposed raters, louvered vents in gables                                                 |                        |
| Interior Plan* unknown                                                                                                                          |                        |
| Condition (Please check one):  excellent  good  fair  deteriorated  ruinous                                                                     |                        |
| Surroundings (N=None, S=Some, M=Most, A=All/nearly all) N commercial S residential N institutional                                              | S undeveloped          |
| Ancillary Features (No., type of outbuildings; major landscape features. Use continuation sheet for descriptions of interior, landscaping, etc) |                        |
| pole barn/shed to east; guest house to east; two sheds to northeast; pole barn/shed to northeast                                                |                        |
| Archaeological Remains   Check if Archaeo                                                                                                       | logical Form completed |
| *Consult Guide to Historical Structure Forms for preferred descriptions (coded fields at the                                                    | •                      |
|                                                                                                                                                 |                        |
| DHR USE ONLY*******OFFICIAL EVALUATIONS********DHR US                                                                                           | SE ONLY                |
| NR DATE KEEPER-NR ELIGIBILITY yes no                                                                                                            | Date                   |
| SHPO-NR ELIGIBILITY: yes no potentially elig. insufficient info                                                                                 | Date                   |
| DELIST DATE LOCAL DESIGNATION:                                                                                                                  | Date                   |
|                                                                                                                                                 |                        |
| National Register Criteria for Evaluation a b c c d (See National Register Bulletin 15, p.2)                                                    |                        |