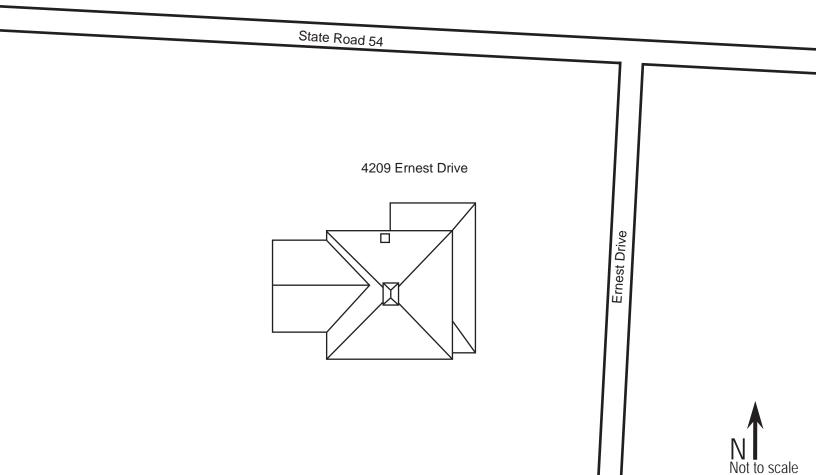

| Site Name(s)       (address if none)       4209 Ernest Drive       Multiple Listing [DHR only]         Survey       SR 54 PD&E from Curley Road to Morris Bridge Road, Pasco County       Survey # |
|----------------------------------------------------------------------------------------------------------------------------------------------------------------------------------------------------|
| National Register Category (Please check one: consult with Site File before using last four):                                                                                                      |
| LOCATION & IDENTIFICATION                                                                                                                                                                          |
| Address (Include N,S,E,W;#;St.,Ave.,etc.) 4209 Ernest Drive                                                                                                                                        |
| Cross Streets (nearest/between) Southeast corner of intersection of State Road 54 and Ernest Drive                                                                                                 |
| City/Town (within 3 miles) Wesley Chapel In Current City Limits: y X n unknown                                                                                                                     |
| County Pasco Tax Parcel #(s) 13-26-20-0110-00000-5560                                                                                                                                              |
| Subdivision name Block Lot                                                                                                                                                                         |
| Ownership (Please check one):  private-profit  Y private-individual  city  county  Native American                                                                                                 |
| 🗌 private-nonprofit 🗌 private-unspecified 🗌 state 🗌 federal 📄 foreign 🗌 unknown                                                                                                                    |
| Name of Public Tract (e.g., park)                                                                                                                                                                  |
| Route to (especially if no street address)                                                                                                                                                         |
| MAPPING                                                                                                                                                                                            |
| MAFFING                                                                                                                                                                                            |
| USGS 7.5' Map Name & Date Wesley Chapel, Fla. 1973, PR 1987                                                                                                                                        |
| Township       26S       Range       20E       Section       13       1/4 section:       NW       X       SW       SE       NE       Irregular-name:                                               |
| Landgrant UTM: Zone 🗌 16 🔀 17 Easting Northing 3124133                                                                                                                                             |
| Plat or other map (map's name, location)                                                                                                                                                           |
| DESCRIPTION                                                                                                                                                                                        |
| Style* Frame Vernacular Exterior Plan* rectangular Number of Stories 2                                                                                                                             |
| Structural System(s)* wood frame                                                                                                                                                                   |
| Foundation: Type(s)* continuous Material(s)* concrete block                                                                                                                                        |
| Exterior Fabric(s)* weatherboard                                                                                                                                                                   |
| Roof: Type(s)*       hip       Material(s)*       composition shingle                                                                                                                              |
| Roof secondary strucs. (dormers etc.)* cupola                                                                                                                                                      |
| Chimney: No.1 Material(s)* brick Location(s)* center, interior slope                                                                                                                               |
| Windows (types, materials, etc.)*                                                                                                                                                                  |
| 1/1 DHS, wood, independent; 4/4 DHS, wood, independent, 3-light awning, metal, independent                                                                                                         |
| Main Entrance (stylistic details) 2-light metal door                                                                                                                                               |
| Porches: #open#closed 1 #incisedLocation(s) north                                                                                                                                                  |
| Porch roof type(s) shed                                                                                                                                                                            |
| Exterior Ornament                                                                                                                                                                                  |
| Interior Plan* unknown                                                                                                                                                                             |
| Condition (Please check one):  excellent X good fair deteriorated ruinous                                                                                                                          |
| Surroundings (N=None, S=Some, M=Most, A=All/nearly all)S commercial M residential N institutional S undeveloped                                                                                    |
| Ancillary Features (No., type of outbuildings; major landscape features. Use continuation sheet for descriptions of interior, landscaping, etc)                                                    |
|                                                                                                                                                                                                    |
| Archaeological Remains                                                                                                                                                                             |
| *Consult Guide to Historical Structure Forms for preferred descriptions (coded fields at the Site File).                                                                                           |
| DHR USE ONLY*********OFFICIAL EVALUATIONS********DHR USE ONLY                                                                                                                                      |
| NR DATE KEEPER-NR ELIGIBILITY yes no Date                                                                                                                                                          |
| SHPO-NR ELIGIBILITY: ves no potentially elig. insufficient info                                                                                                                                    |
| DELIST DATE LOCAL DESIGNATION: Date                                                                                                                                                                |
| Local office                                                                                                                                                                                       |
| National Register Criteria for Evaluation a b c d (See National Register Bulletin 15, p.2)                                                                                                         |
|                                                                                                                                                                                                    |