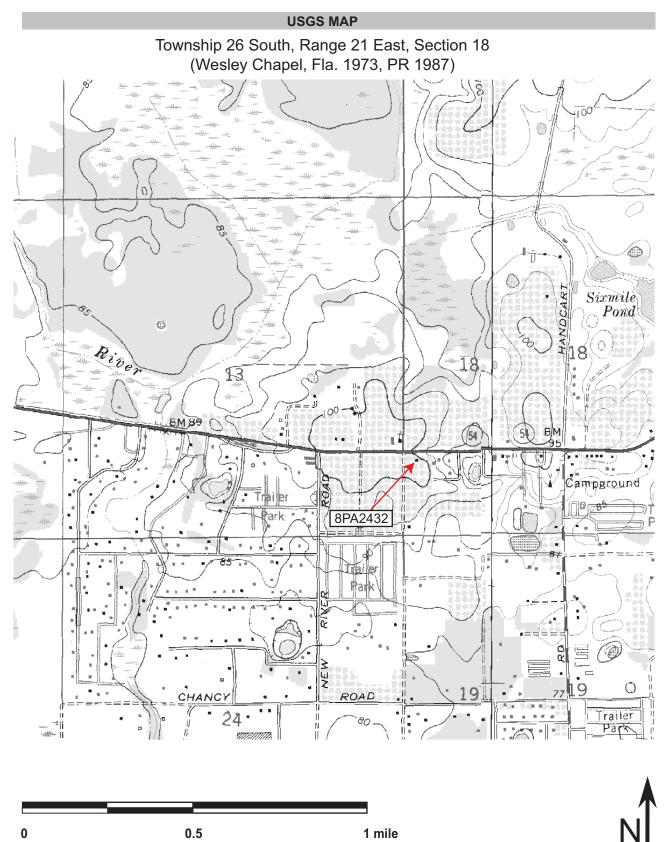

|

PHOTOGRAPH



### STREET OR PLAT MAP

State Road 54

34020 State Road 54





storage

storage



Site #8 PA2432



| Page | 1 |
|------|---|
|------|---|

X Original

(give site #)

## HISTORICAL STRUCTURE FORM

FLORIDA MASTER SITE FILE

Version 3.0 11/96

Consult Guide To Historical Structure Forms for detailed instructions.

 Site #8
 PA2433

 Recorder #
 1-10

 Field Date
 7/6/06

 Form Date
 7/10/06

|                                                                                                                                                                                                                                               | Iultiple Listing [DHR only]    |
|-------------------------------------------------------------------------------------------------------------------------------------------------------------------------------------------------------------------------------------