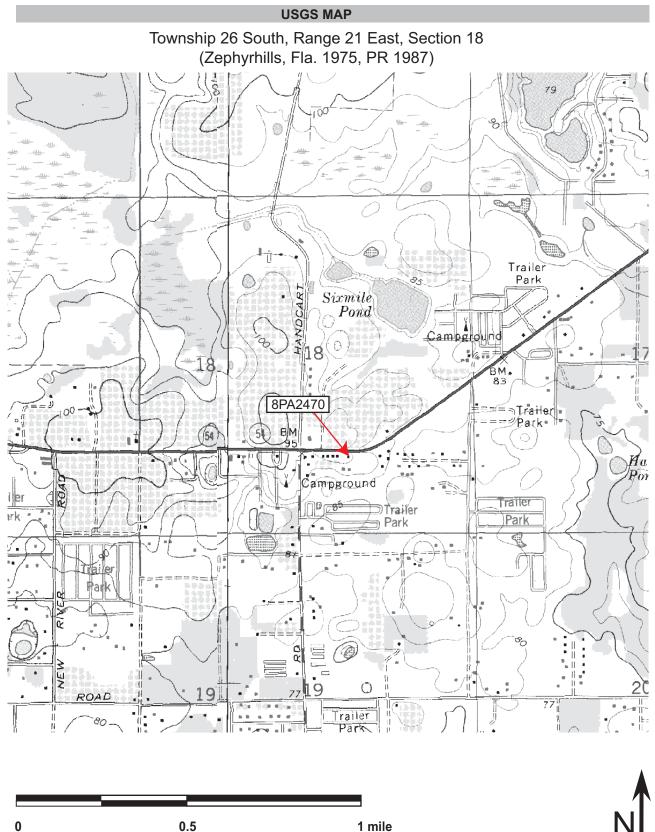

| Site Name(s)       (address if none)       4209 Ernest Drive       Multiple Listing [DHR only]         Survey       SR 54 PD&E from Curley Road to Morris Bridge Road, Pasco County       Survey # |
|----------------------------------------------------------------------------------------------------------------------------------------------------------------------------------------------------|
| National Register Category (Please check one: consult with Site File before using last four):                                                                                                      |
| LOCATION & IDENTIFICATION                                                                                                                                                                          |
| Address (Include N,S,E,W;#;St.,Ave.,etc.) 4209 Ernest Drive                                                                                                                                        |
| Cross Streets (nearest/between) Southeast corner of intersection of State Road 54 and Ernest Drive                                                                                                 |
| City/Town (within 3 miles) Wesley Chapel In Current City Limits: y X n unknown                                                                                                                     |
| County Pasco Tax Parcel #(s) 13-26-20-0110-00000-5560                                                                                                                                              |
| Subdivision name Block Lot                                                                                                                                                                         |
| Ownership (Please check one):  private-profit  Y private-individual  city  county  Native American                                                                                                 |
| 🗌 private-nonprofit 🗌 private-unspecified 🗌 state 🗌 federal 📄 foreign 🗌 unknown                                                                                                                    |
| Name of Public Tract (e.g., park)                                                                                                                                                                  |
| Route to (especially if no street address)                                                                                                                                                         |
| MAPPING                                                                                                                                                                                            |
| MAFFING                                                                                                                                                                                            |
| USGS 7.5' Map Name & Date Wesley Chapel, Fla. 1973, PR 1987                                                                                                                                        |
| Township       26S       Range       20E       Section       13       1/4 section:       NW       X       SW       SE       NE       Irregular-name:                                               |
| Landgrant UTM: Zone 🗌 16 🔀 17 Easting Northing 3124133                                                                                                                                             |
| Plat or other map (map's name, location)                                                                                                                                                           |
| DESCRIPTION                                                                                                                                                                                        |
| Style* Frame Vernacular Exterior Plan* rectangular Number of Stories 2                                                                                                                             |
| Structural System(s)* wood frame                                                                                                                                                                   |
| Foundation: Type(s)* continuous Material(s)* concrete block                                                                                                                                        |
| Exterior Fabric(s)* weatherboard                                                                                                                                                                   |
| Roof: Type(s)*       hip       Material(s)*       composition shingle                                                                                                                              |
| Roof secondary strucs. (dormers etc.)* cupola                                                                                                                                                      |
| Chimney: No.1 Material(s)* brick Location(s)* center, interior slope                                                                                                                               |
| Windows (types, materials, etc.)*                                                                                                                                                                  |
| 1/1 DHS, wood, independent; 4/4 DHS, wood, independent, 3-light awning, metal, independent                                                                                                         |
| Main Entrance (stylistic details) 2-light metal door                                                                                                                                               |
| Porches: #open#closed 1 #incisedLocation(s) north                                                                                                                                                  |
| Porch roof type(s) shed                                                                                                                                                                            |
| Exterior Ornament                                                                                                                                                                                  |
| Interior Plan* unknown                                                                                                                                                                             |
| Condition (Please check one):  excellent X good fair deteriorated ruinous                                                                                                                          |
| Surroundings (N=None, S=Some, M=Most, A=All/nearly all)S commercial M residential N institutional S undeveloped                                                                                    |
| Ancillary Features (No., type of outbuildings; major landscape features. Use continuation sheet for descriptions of interior, landscaping, etc)                                                    |
|                                                                                                                                                                                                    |
| Archaeological Remains                                                                                                                                                                             |
| *Consult Guide to Historical Structure Forms for preferred descriptions (coded fields at the Site File).                                                                                           |
| DHR USE ONLY*********OFFICIAL EVALUATIONS********DHR USE ONLY                                                                                                                                      |
| NR DATE KEEPER-NR ELIGIBILITY yes no Date                                                                                                                                                          |
| SHPO-NR ELIGIBILITY: ves no potentially elig. insufficient info                                                                                                                                    |
| DELIST DATE LOCAL DESIGNATION: Date                                                                                                                                                                |
| Local office                                                                                                                                                                                       |
| National Register Criteria for Evaluation a b c d (See National Register Bulletin 15, p.2)                                                                                                         |
|                                                                                                                                                                                                    |