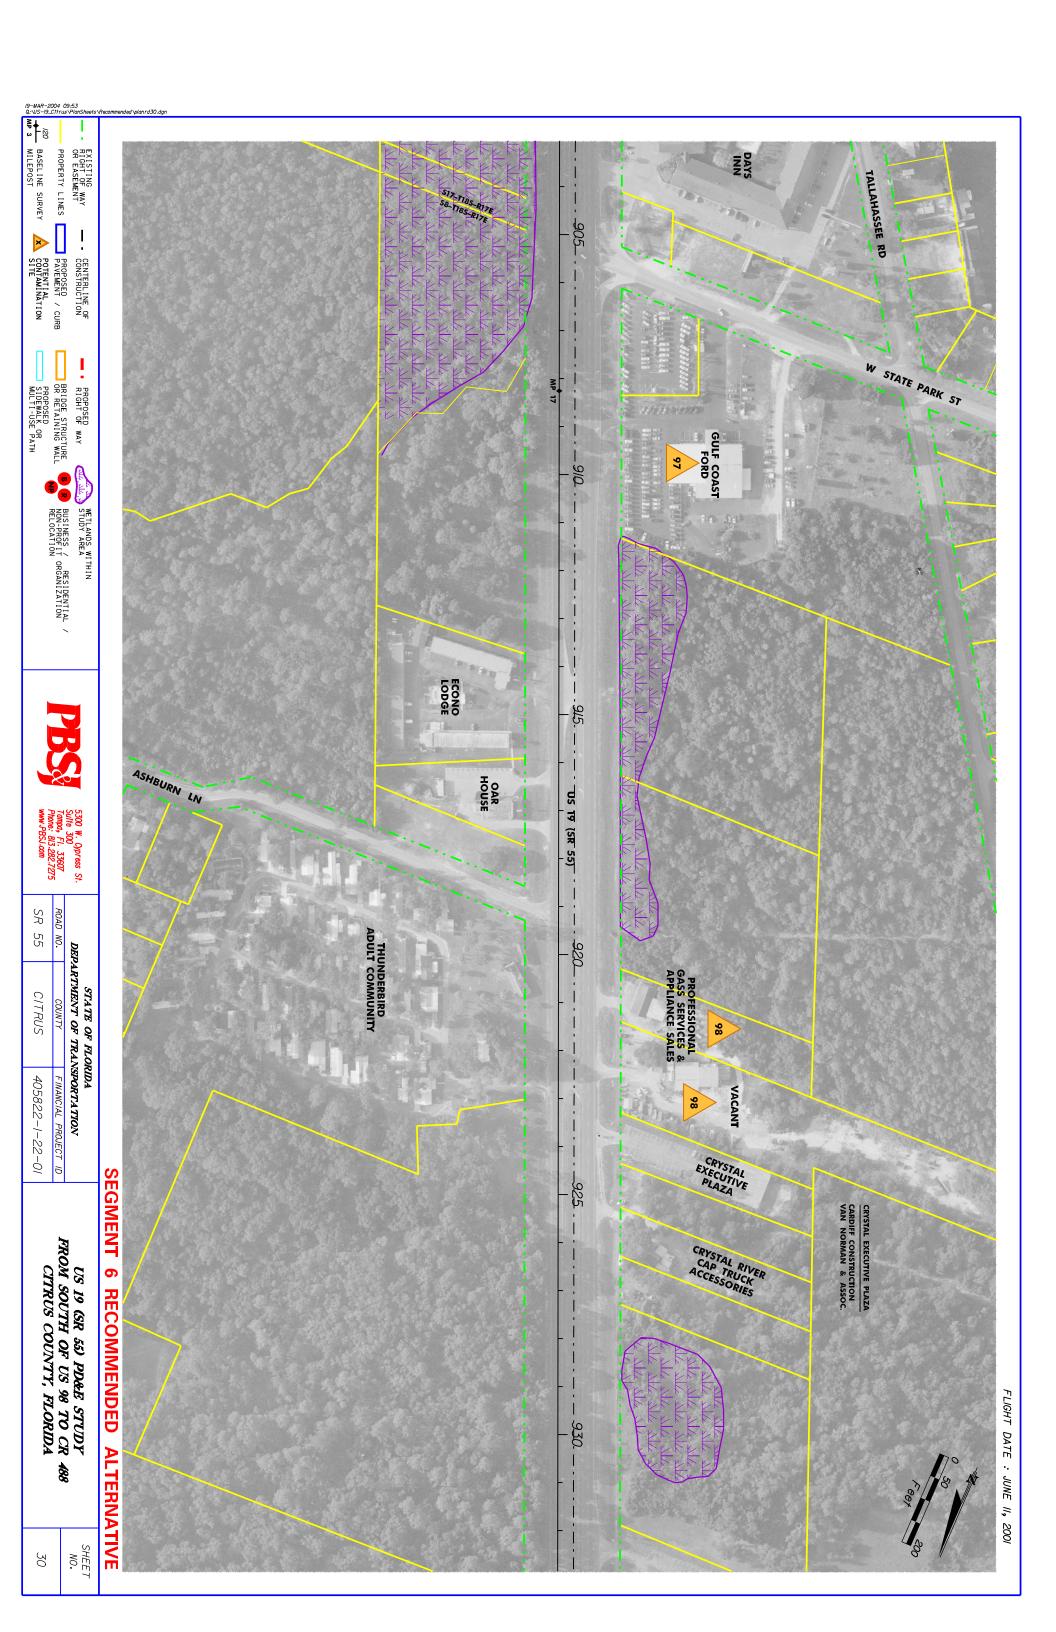

e #111, 1943 NW US Hwy 19.



Site 94. Judy Cressey-former gas station, 2051 NW Hwy 19



Site #95. Suncoast Lincoln Mercury, 2121 NW US 19.



Site #96. Day s Inn Denny s, 2121 NW US 19.



Site 97. Gulf Coast Ford, 4020 N. Suncoast Blvd.



Site #100. Shell Seven Rivers, 6164 N Suncoast Blvd.



Site 101. Seven Rivers Community Hospital, 6201 N. Suncoast Blvd.



Site #102. Commercial Carriers Corporation, 6659 N. Tallahassee Road.



Site 104. Crystal River Quarries, Inc., 7040 N. Suncoast Blvd.



Site 205. Sears, Roebuck & Co., 1801 NW Suncoast Blvd.



Site 206. City of Crystal River Public Works, 560 N. Citrus Avenue.





Site 208. Secret Garden Gift Shop, 941 NW US Hwy 19.

## **APPENDIX B**

**FACILITY LOCATION MAPS** 













































































### **APPENDIX C**

**ENVIRONMENTAL DATA REPORT** 

### ENVIRONMENTAL DATA REPORT

Approx. 18.3 x 1/8 Mile Buffer US Highway 19 Corridor Citrus County, Florida

Prepared For:

Post, Buckley, Schuh & Jernigan, Inc. 5300 West Cypress Street, Suite 300 Tampa, FL 33607

Prepared By:

ENVIRONMENTAL DATA MANAGEMENT, INC. 12360 66th Street North Largo, Florida 33773

Monday, December 04, 2000



Environmental Data Management, Inc. 12360 66th Street North Largo, Florida 33773 Tel. (727) 536-8989 Fax (727) 535-9757 http://www.edm-net.com

Monday, December 04, 2000

Mike Palozzi Post, Buckley, Schuh & Jernigan, Inc. 5300 West Cypress Street, Suite 300 Tampa, FL 33607

Subject: Approx. 18.3 x 1/8 Mile Buffer -- EDM Project #: 12321

Dear Mr. Palozzi:

Thank you for using Environmental