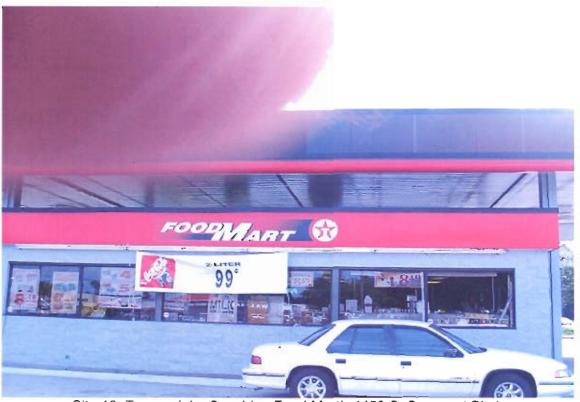

Site 15. Dave's Custom Paint & Body, 4870 S. Suncoast Blvd

Site 16. Southern Automotive Muffler & Marine, 4850 S. Suncoast Blvd.

Site 17, Sprint Florida, 4465 S. Suncoast Blvd.

Site 18. Texaco (aka Sunshine Food Mart), 4450 S. Suncoast Blvd.