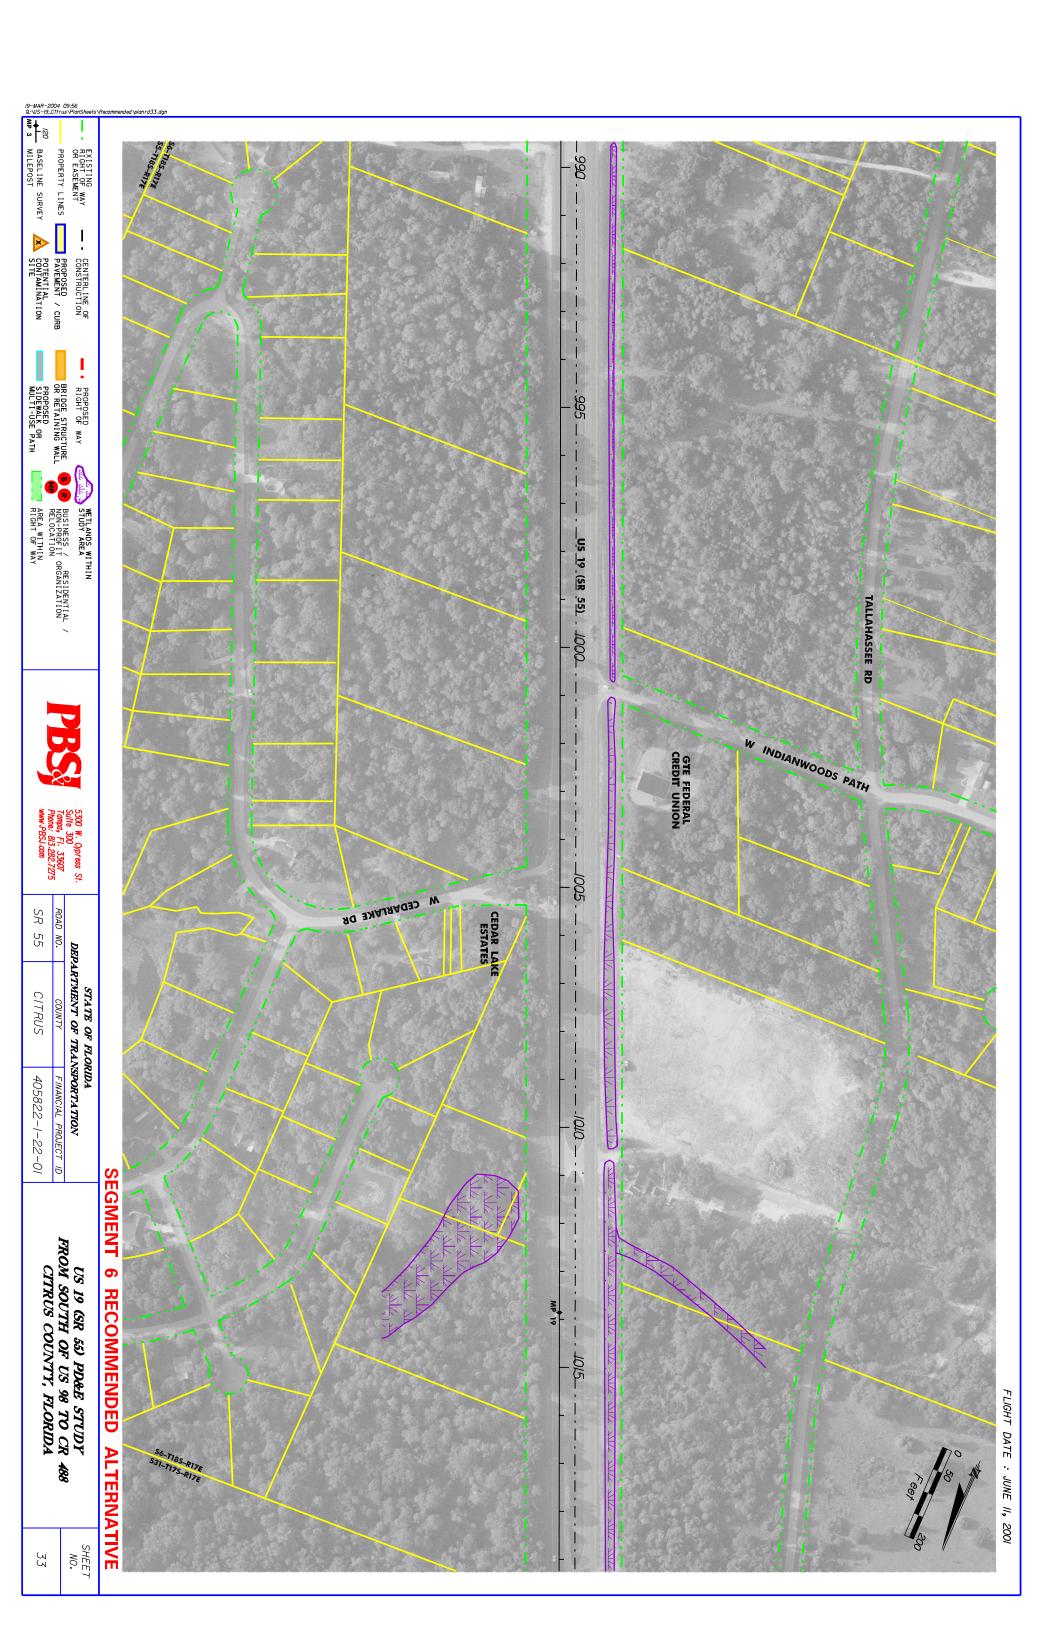

, 1943 NW US Hwy 19.



Site 94. Judy Cressey-former gas station, 2051 NW Hwy 19



Site #95. Suncoast Lincoln Mercury, 2121 NW US 19.



Site #96. Day s Inn Denny s, 2121 NW US 19.



Site 97. Gulf Coast Ford, 4020 N. Suncoast Blvd.



Site #100. Shell Seven Rivers, 6164 N Suncoast Blvd.



Site 101. Seven Rivers Community Hospital, 6201 N. Suncoast Blvd.



Site #102. Commercial Carriers Corporation, 6659 N. Tallahassee Road.



Site 104. Crystal River Quarries, Inc., 7040 N. Suncoast Blvd.



Site 205. Sears, Roebuck & Co., 1801 NW Suncoast Blvd.



Site 206. City of Crystal River Public Works, 560 N. Citrus Avenue.





Site 208. Secret Garden Gift Shop, 941 NW US Hwy 19.

## **APPENDIX B**

**FACILITY LOCATION MAPS** 













































































### **APPENDIX C**

**ENVIRONMENTAL DATA REPORT** 

### ENVIRONMENTAL DATA REPORT

Approx. 18.3 x 1/8 Mile Buffer US Highway 19 Corridor Citrus County, Florida

Prepared For:

Post, Buckley, Schuh & Jernigan, Inc. 5300 West Cypress Street, Suite 300 Tampa, FL 33607

Prepared By:

ENVIRONMENTAL DATA MANAGEMENT, INC. 12360 66th Street North Largo, Florida 33773

Monday, December 04, 2000



Environmental Data Management, Inc. 12360 66th Street North Largo, Florida 33773 Tel. (727) 536-8989 Fax (727) 535-9757 http://www.edm-net.com

Monday, December 04, 2000

Mike Palozzi Post, Buckley, Schuh & Jernigan, Inc. 5300 West Cypress Street, Suite 300 Tampa, FL 33607

Subject: Approx. 18.3 x 1/8 Mile Buffer -- EDM Project #: 12321

Dear Mr. Palozzi:

Thank you for using Environmental Data