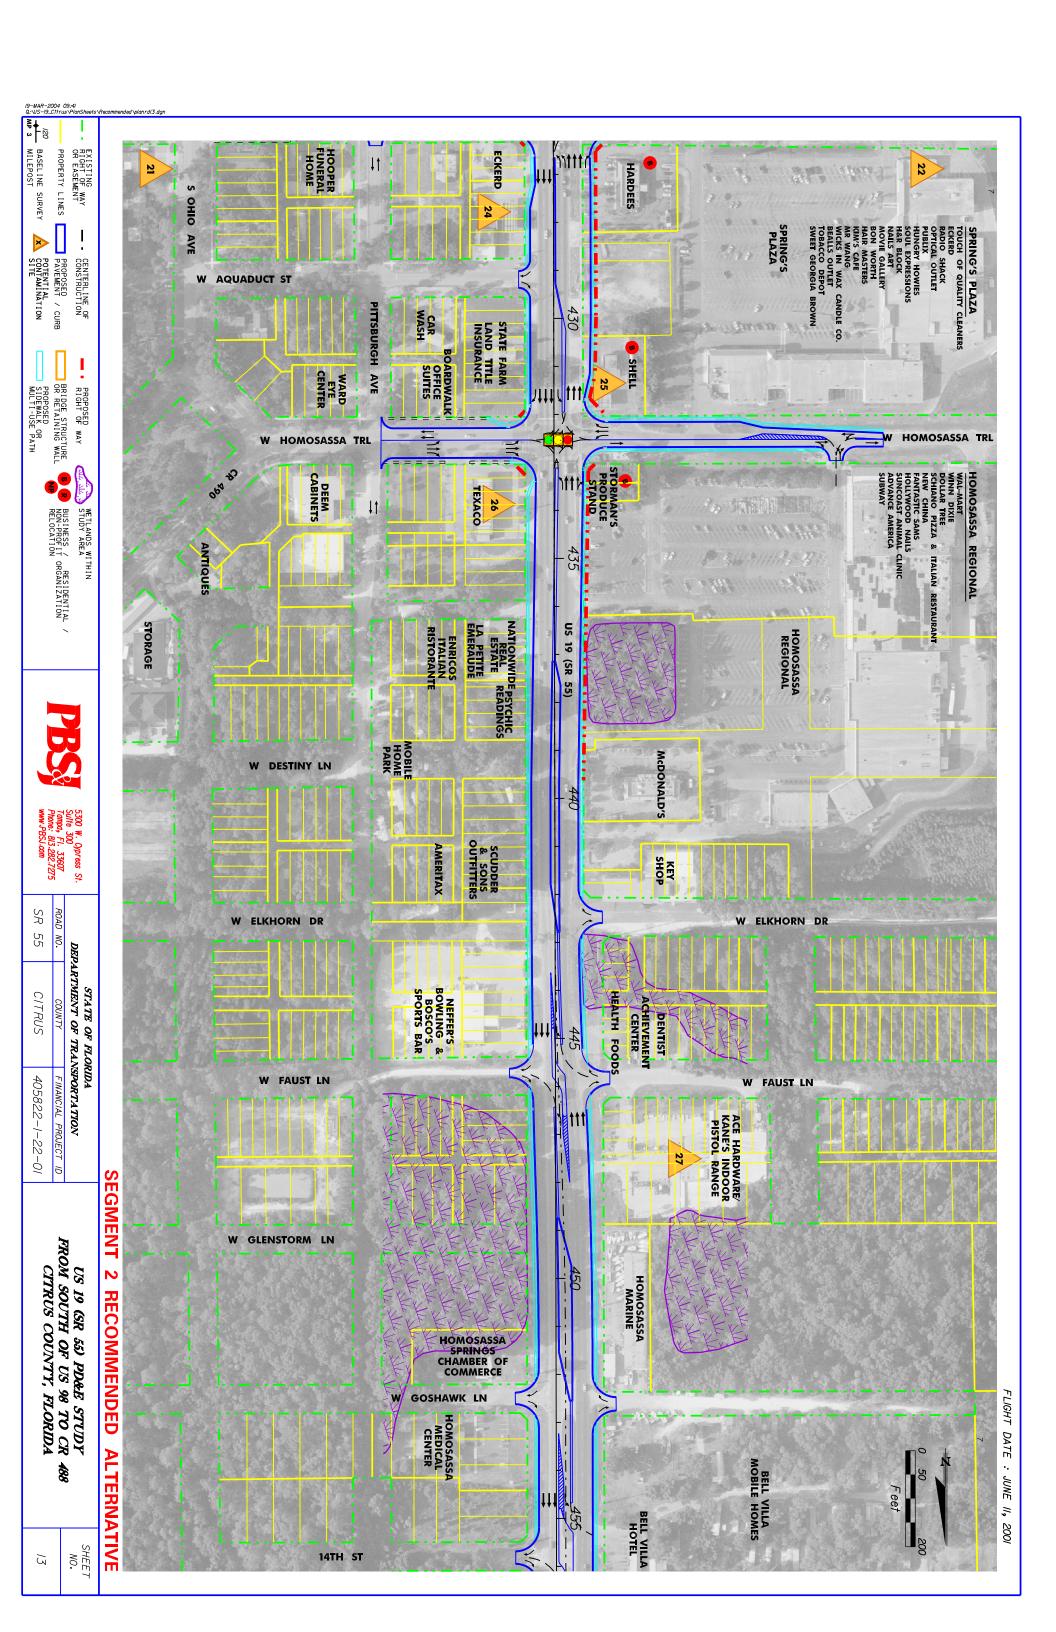

Site #93. Li'l Champ Food Store #111, 1943 NW US Hwy 19.



Site 94. Judy Cressey-former gas station, 2051 NW Hwy 19



Site #95. Suncoast Lincoln Mercury, 2121 NW US 19.



Site #96. Day s Inn Denny s, 2121 NW US 19.



Site 97. Gulf Coast Ford, 4020 N. Suncoast Blvd.



Site #100. Shell Seven Rivers, 6164 N Suncoast Blvd.



Site 101. Seven Rivers Community Hospital, 6201 N. Suncoast Blvd.



Site #102. Commercial Carriers Corporation, 6659 N. Tallahassee Road.



Site 104. Crystal River Quarries, Inc., 7040 N. Suncoast Blvd.



Site 205. Sears, Roebuck & Co., 1801 NW Suncoast Blvd.



Site 206. City of Crystal River Public Works, 560 N. Citrus Avenue.





Site 208. Secret Garden Gift Shop, 941 NW US Hwy 19.

## **APPENDIX B**

**FACILITY LOCATION MAPS** 













































































### **APPENDIX C**

**ENVIRONMENTAL DATA REPORT** 

### ENVIRONMENTAL DATA REPORT

Approx. 18.3 x 1/8 Mile Buffer US Highway 19 Corridor Citrus County, Florida

Prepared For:

Post, Buckley, Schuh & Jernigan, Inc. 5300 West Cypress Street, Suite 300 Tampa, FL 33607

Prepared By:

ENVIRONMENTAL DATA MANAGEMENT, INC. 12360 66th Street North Largo, Florida 33773

Monday, December 04, 2000



Environmental Data Management, Inc. 12360 66th Street North Largo, Florida 33773 Tel. (727) 536-8989 Fax (727) 535-9757 http://www.edm-net.com

Monday, December 04, 2000

Mike Palozzi Post, Buckley, Schuh & Jernigan, Inc. 5300 West Cypress Street, Suite 300 Tampa, FL 33607

Subject: Approx. 18.3 x 1/8 Mile Buffer -- EDM Project #: 12321

Dear Mr. Palozzi: