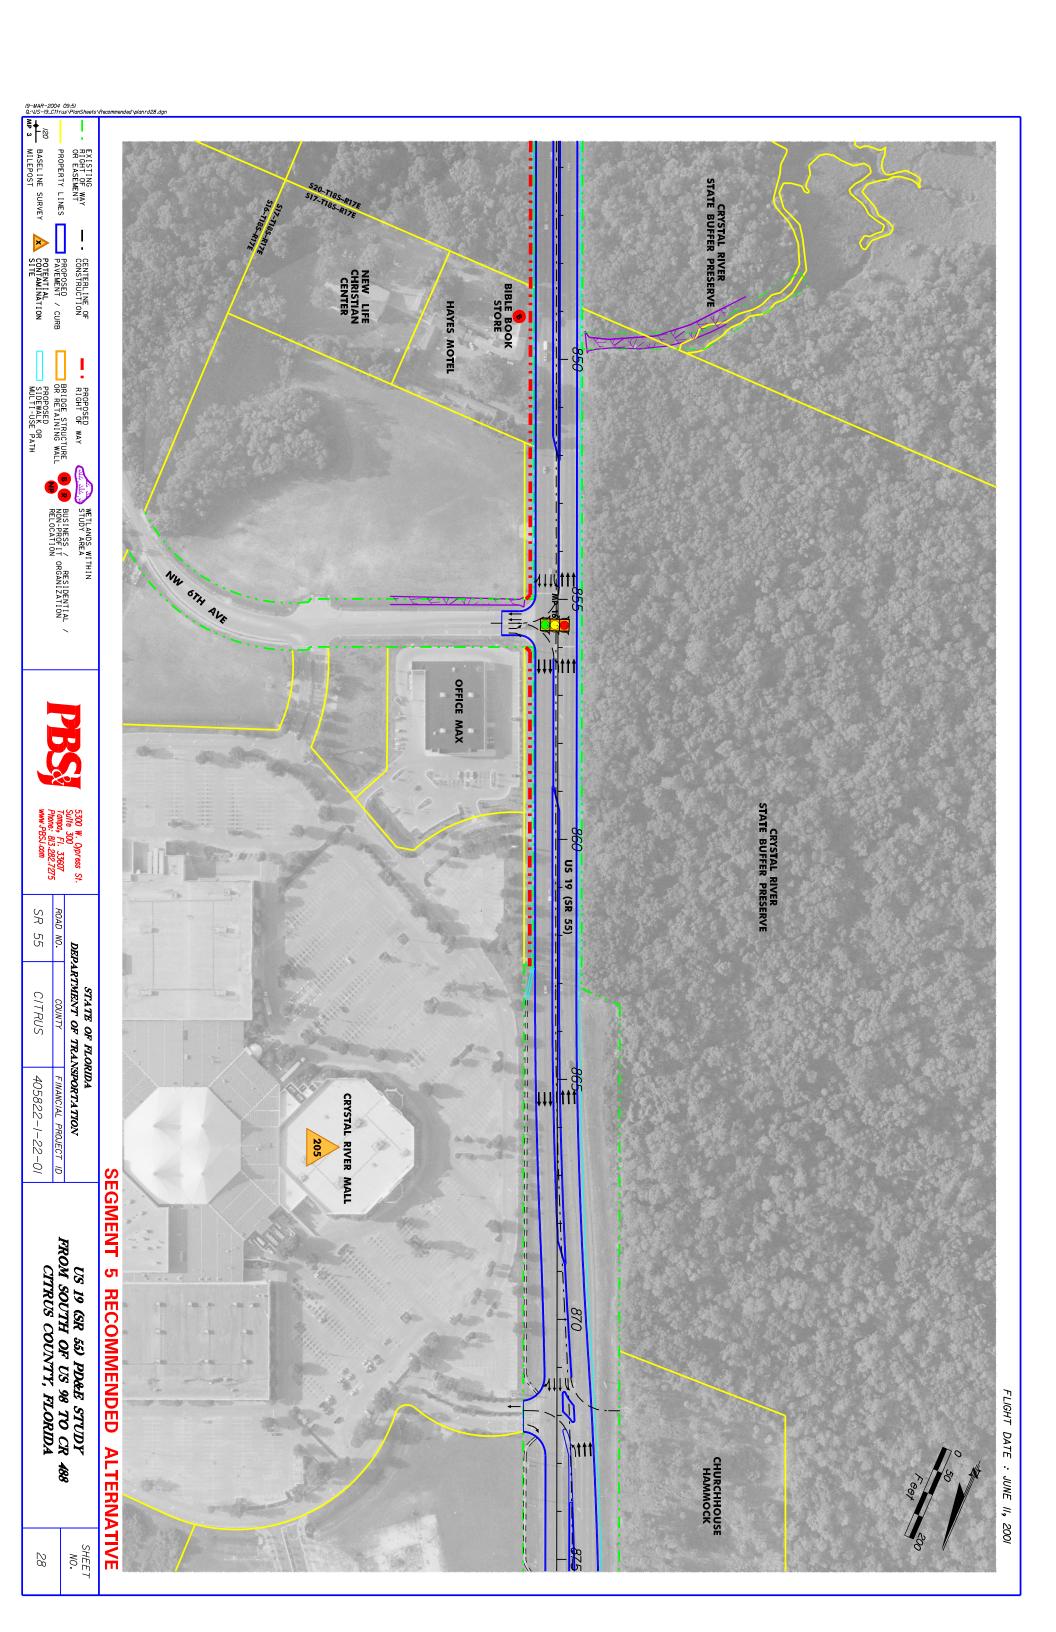

Store #111, 1943 NW US Hwy 19.



Site 94. Judy Cressey-former gas station, 2051 NW Hwy 19



Site #95. Suncoast Lincoln Mercury, 2121 NW US 19.



Site #96. Day s Inn Denny s, 2121 NW US 19.



Site 97. Gulf Coast Ford, 4020 N. Suncoast Blvd.



Site #100. Shell Seven Rivers, 6164 N Suncoast Blvd.



Site 101. Seven Rivers Community Hospital, 6201 N. Suncoast Blvd.



Site #102. Commercial Carriers Corporation, 6659 N. Tallahassee Road.



Site 104. Crystal River Quarries, Inc., 7040 N. Suncoast Blvd.



Site 205. Sears, Roebuck & Co., 1801 NW Suncoast Blvd.



Site 206. City of Crystal River Public Works, 560 N. Citrus Avenue.





Site 208. Secret Garden Gift Shop, 941 NW US Hwy 19.

## **APPENDIX B**

**FACILITY LOCATION MAPS** 













































































### **APPENDIX C**

**ENVIRONMENTAL DATA REPORT** 

### ENVIRONMENTAL DATA REPORT

Approx. 18.3 x 1/8 Mile Buffer US Highway 19 Corridor Citrus County, Florida

Prepared For:

Post, Buckley, Schuh & Jernigan, Inc. 5300 West Cypress Street, Suite 300 Tampa, FL 33607

Prepared By:

ENVIRONMENTAL DATA MANAGEMENT, INC. 12360 66th Street North Largo, Florida 33773

Monday, December 04, 2000



Environmental Data Management, Inc. 12360 66th Street North Largo, Florida 33773 Tel. (727) 536-8989 Fax (727) 535-9757 http://www.edm-net.com

Monday, December 04, 2000

Mike Palozzi Post, Buckley, Schuh & Jernigan, Inc. 5300 West Cypress Street, Suite 300 Tampa, FL 33607

Subject: Approx. 18.3 x 1/8 Mile Buffer -- EDM Project #: 12321

Dear Mr. Palozzi:

Thank you for using Environme