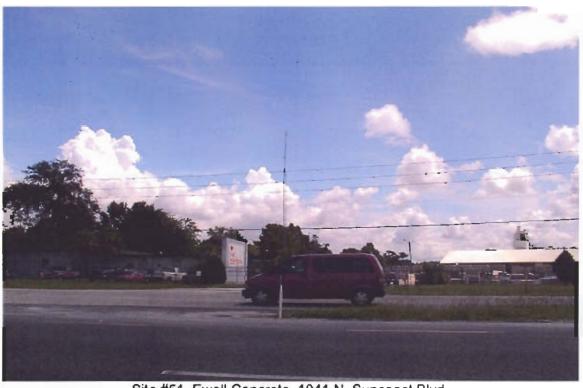

Site #49. Crystal River Marine,1010 N. Suncoast Blvd.

Site #50. Crystal River Firestone, 1010 N. Suncoast Blvd.

Site #51, Ewell Concrete, 1041 N. Suncoast Blvd.

Site #52. Florida Pest Control, 2020 N. Suncoast Blvd.