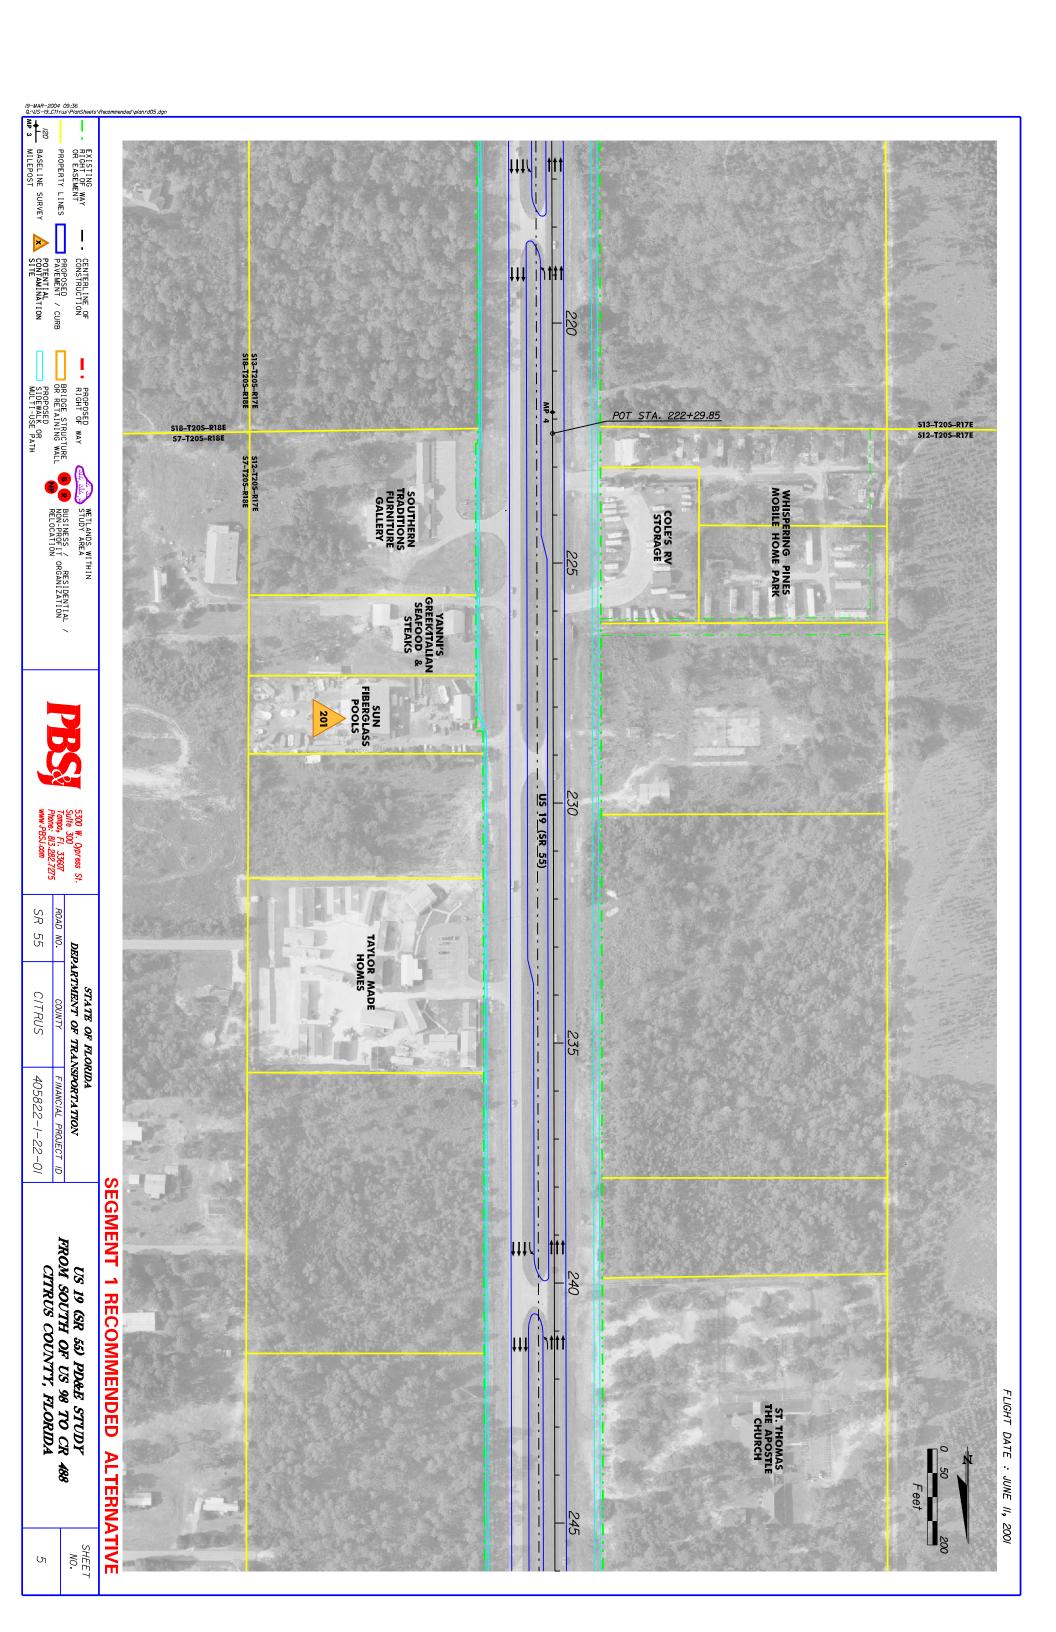

, 1931 NW US 19.



Site #93. Li'l Champ Food Store #111, 1943 NW US Hwy 19.



Site 94. Judy Cressey-former gas station, 2051 NW Hwy 19



Site #95. Suncoast Lincoln Mercury, 2121 NW US 19.



Site #96. Day s Inn Denny s, 2121 NW US 19.



Site 97. Gulf Coast Ford, 4020 N. Suncoast Blvd.



Site #100. Shell Seven Rivers, 6164 N Suncoast Blvd.



Site 101. Seven Rivers Community Hospital, 6201 N. Suncoast Blvd.



Site #102. Commercial Carriers Corporation, 6659 N. Tallahassee Road.



Site 104. Crystal River Quarries, Inc., 7040 N. Suncoast Blvd.



Site 205. Sears, Roebuck & Co., 1801 NW Suncoast Blvd.



Site 206. City of Crystal River Public Works, 560 N. Citrus Avenue.





Site 208. Secret Garden Gift Shop, 941 NW US Hwy 19.

## **APPENDIX B**

**FACILITY LOCATION MAPS** 













































































### **APPENDIX C**

**ENVIRONMENTAL DATA REPORT** 

### ENVIRONMENTAL DATA REPORT

Approx. 18.3 x 1/8 Mile Buffer US Highway 19 Corridor Citrus County, Florida

Prepared For:

Post, Buckley, Schuh & Jernigan, Inc. 5300 West Cypress Street, Suite 300 Tampa, FL 33607

Prepared By:

ENVIRONMENTAL DATA MANAGEMENT, INC. 12360 66th Street North Largo, Florida 33773

Monday, December 04, 2000



Environmental Data Management, Inc. 12360 66th Street North Largo, Florida 33773 Tel. (727) 536-8989 Fax (727) 535-9757 http://www.edm-net.com

Monday, December 04, 2000

Mike Palozzi Post, Buckley, Schuh & Jernigan, Inc. 5300 West Cypress Street, Suite 300 Tampa, FL 33607

Subject: Approx. 18.3 x 1/8 Mile Buffer -- EDM Project #: 12321

De