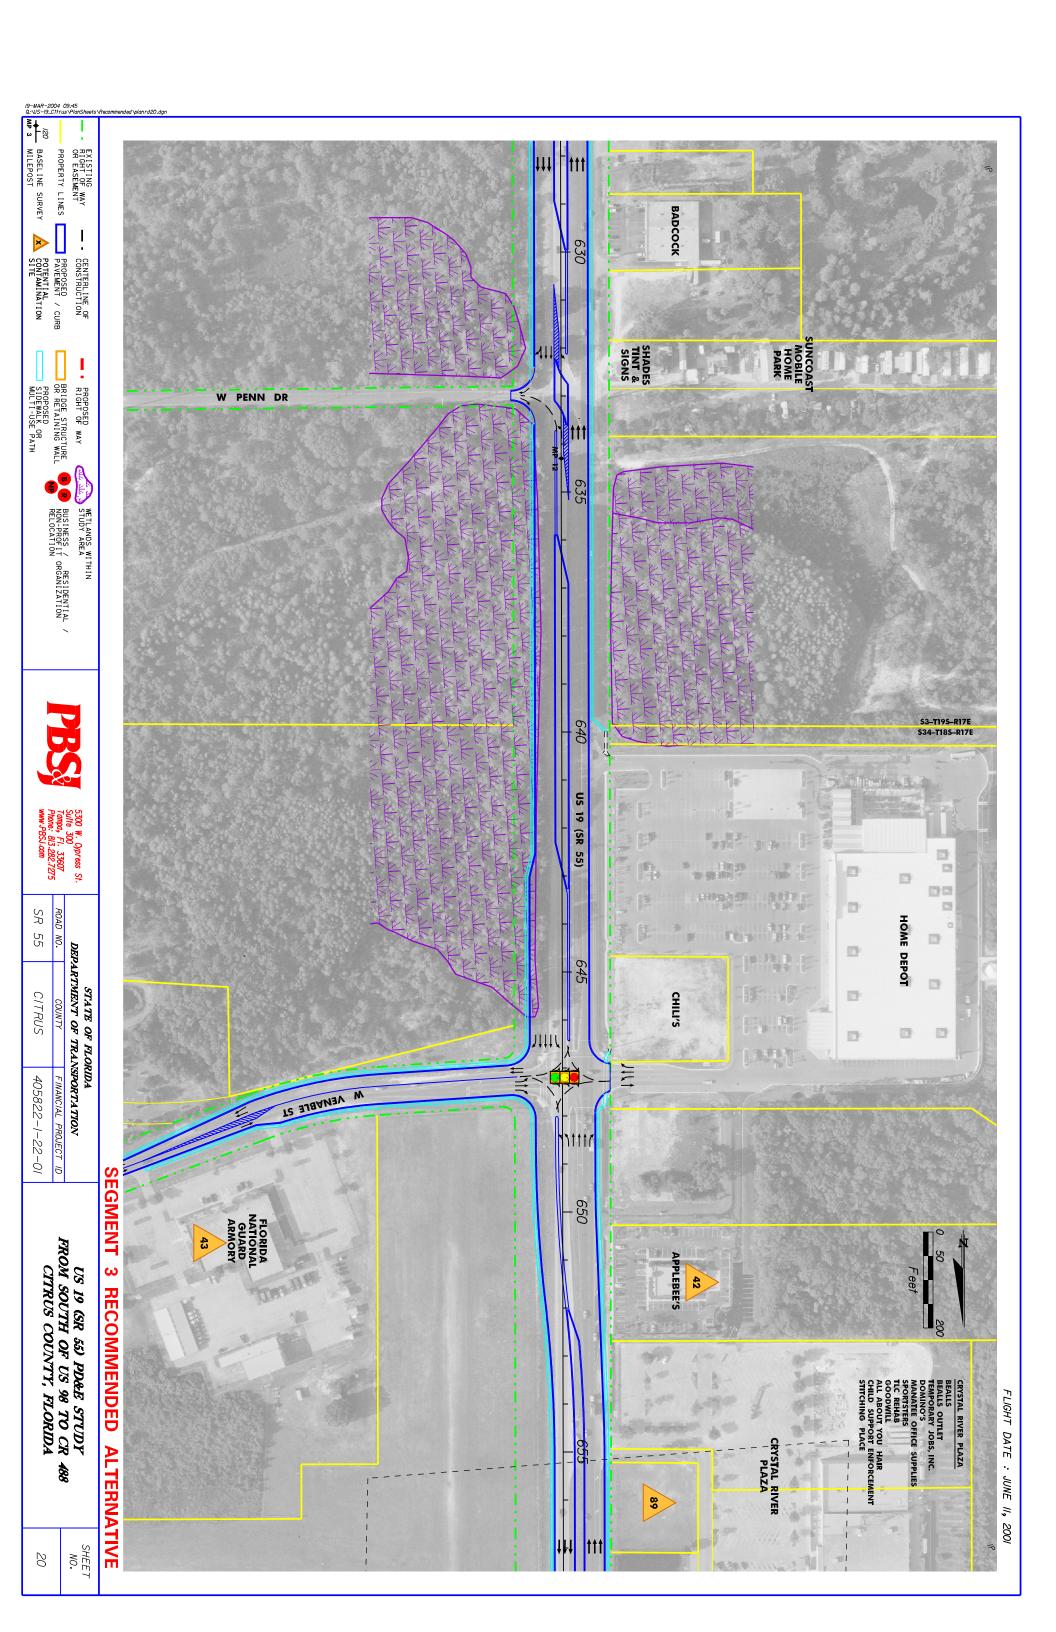

Li'l Champ Food Store #111, 1943 NW US Hwy 19.



Site 94. Judy Cressey-former gas station, 2051 NW Hwy 19



Site #95. Suncoast Lincoln Mercury, 2121 NW US 19.



Site #96. Day s Inn Denny s, 2121 NW US 19.



Site 97. Gulf Coast Ford, 4020 N. Suncoast Blvd.



Site #100. Shell Seven Rivers, 6164 N Suncoast Blvd.



Site 101. Seven Rivers Community Hospital, 6201 N. Suncoast Blvd.



Site #102. Commercial Carriers Corporation, 6659 N. Tallahassee Road.



Site 104. Crystal River Quarries, Inc., 7040 N. Suncoast Blvd.



Site 205. Sears, Roebuck & Co., 1801 NW Suncoast Blvd.



Site 206. City of Crystal River Public Works, 560 N. Citrus Avenue.





Site 208. Secret Garden Gift Shop, 941 NW US Hwy 19.

## **APPENDIX B**

**FACILITY LOCATION MAPS** 













































































### **APPENDIX C**

**ENVIRONMENTAL DATA REPORT** 

### ENVIRONMENTAL DATA REPORT

Approx. 18.3 x 1/8 Mile Buffer US Highway 19 Corridor Citrus County, Florida

Prepared For:

Post, Buckley, Schuh & Jernigan, Inc. 5300 West Cypress Street, Suite 300 Tampa, FL 33607

Prepared By:

ENVIRONMENTAL DATA MANAGEMENT, INC. 12360 66th Street North Largo, Florida 33773

Monday, December 04, 2000



Environmental Data Management, Inc. 12360 66th Street North Largo, Florida 33773 Tel. (727) 536-8989 Fax (727) 535-9757 http://www.edm-net.com

Monday, December 04, 2000

Mike Palozzi Post, Buckley, Schuh & Jernigan, Inc. 5300 West Cypress Street, Suite 300 Tampa, FL 33607

Subject: Approx. 18.3 x 1/8 Mile Buffer -- EDM Project #: 12321

Dear Mr. Palozzi:

Thank you for