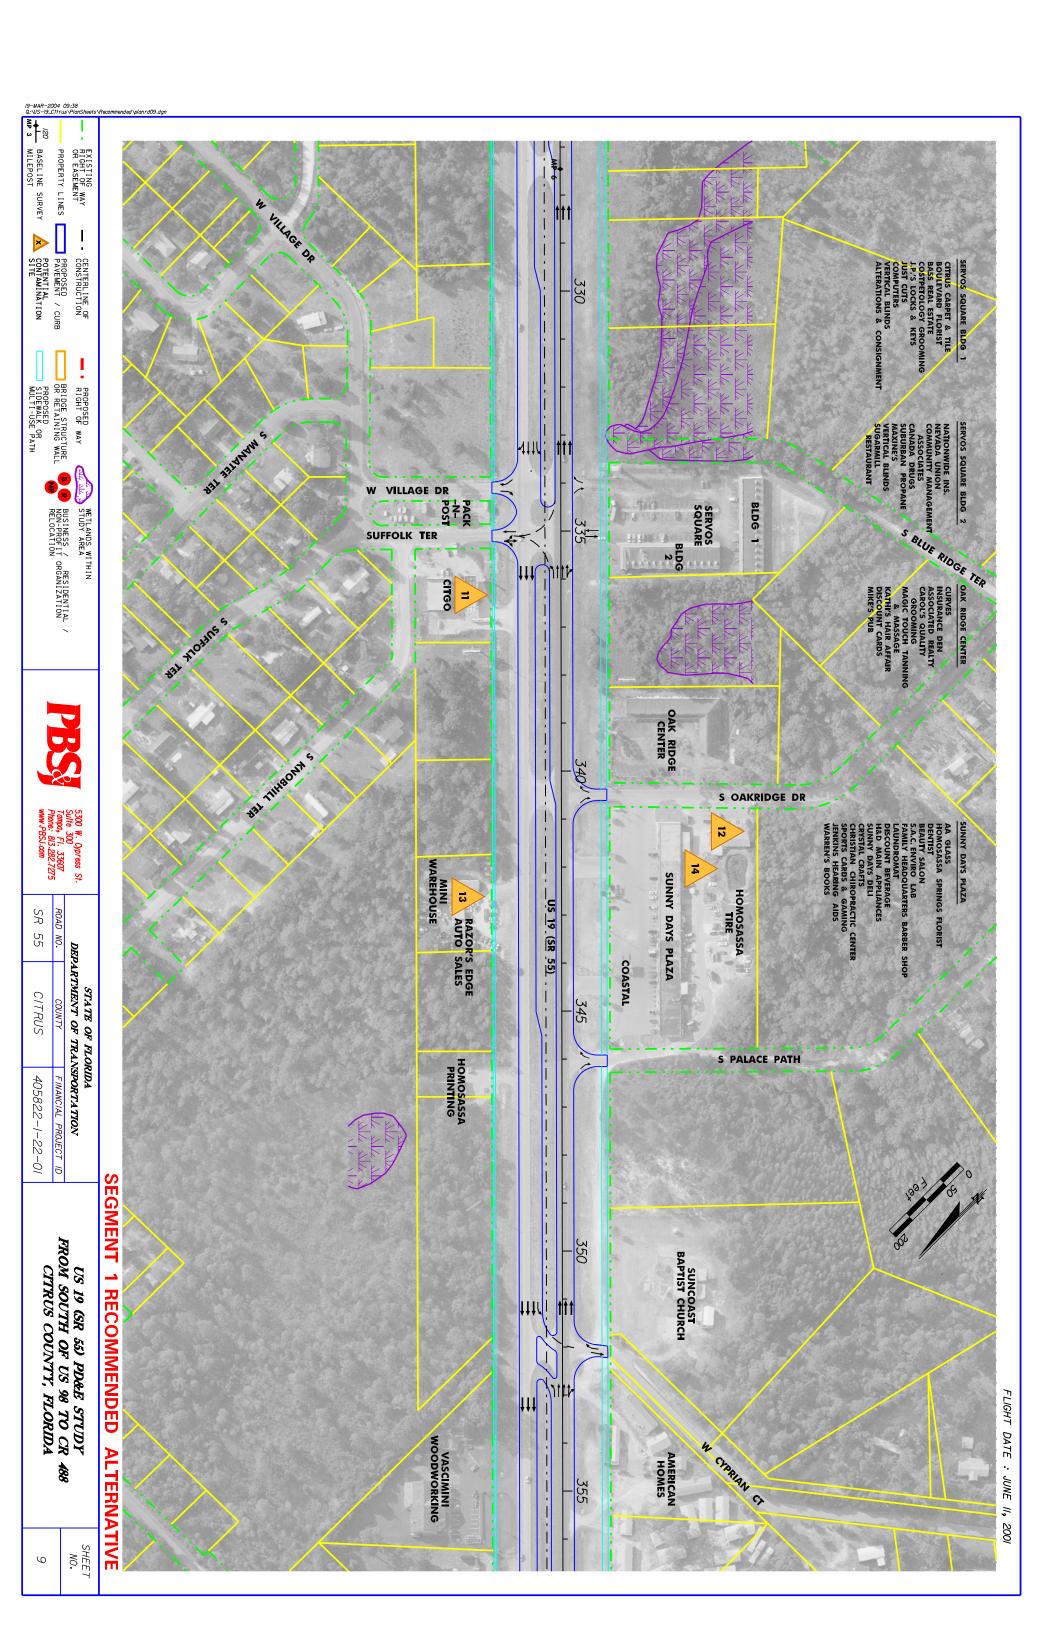

Site 11. Kwik Stop (Citgo), 5445 S. Suncoast Blvd.

Site 12. Homosassa Tire, 5392 S. Suncoast Blvd.

Site 13. R&R Auto and Bobs Towing, 5359 S. Suncoast Blvd.

Site 14. Quick Save Discount Beverage, 5366 S. Suncoast Blvd.

Site 15. Dave's Custom Paint & Body, 4870 S. Suncoast Blvd

Site 16. Southern Automotive Muffler & Marine, 4850 S. Suncoast Blvd.

Site 17, Sprint Florida, 4465 S. Suncoast Blvd.

Site 18. Texaco (aka Sunshine Food Mart), 4450 S. Suncoast Blvd.