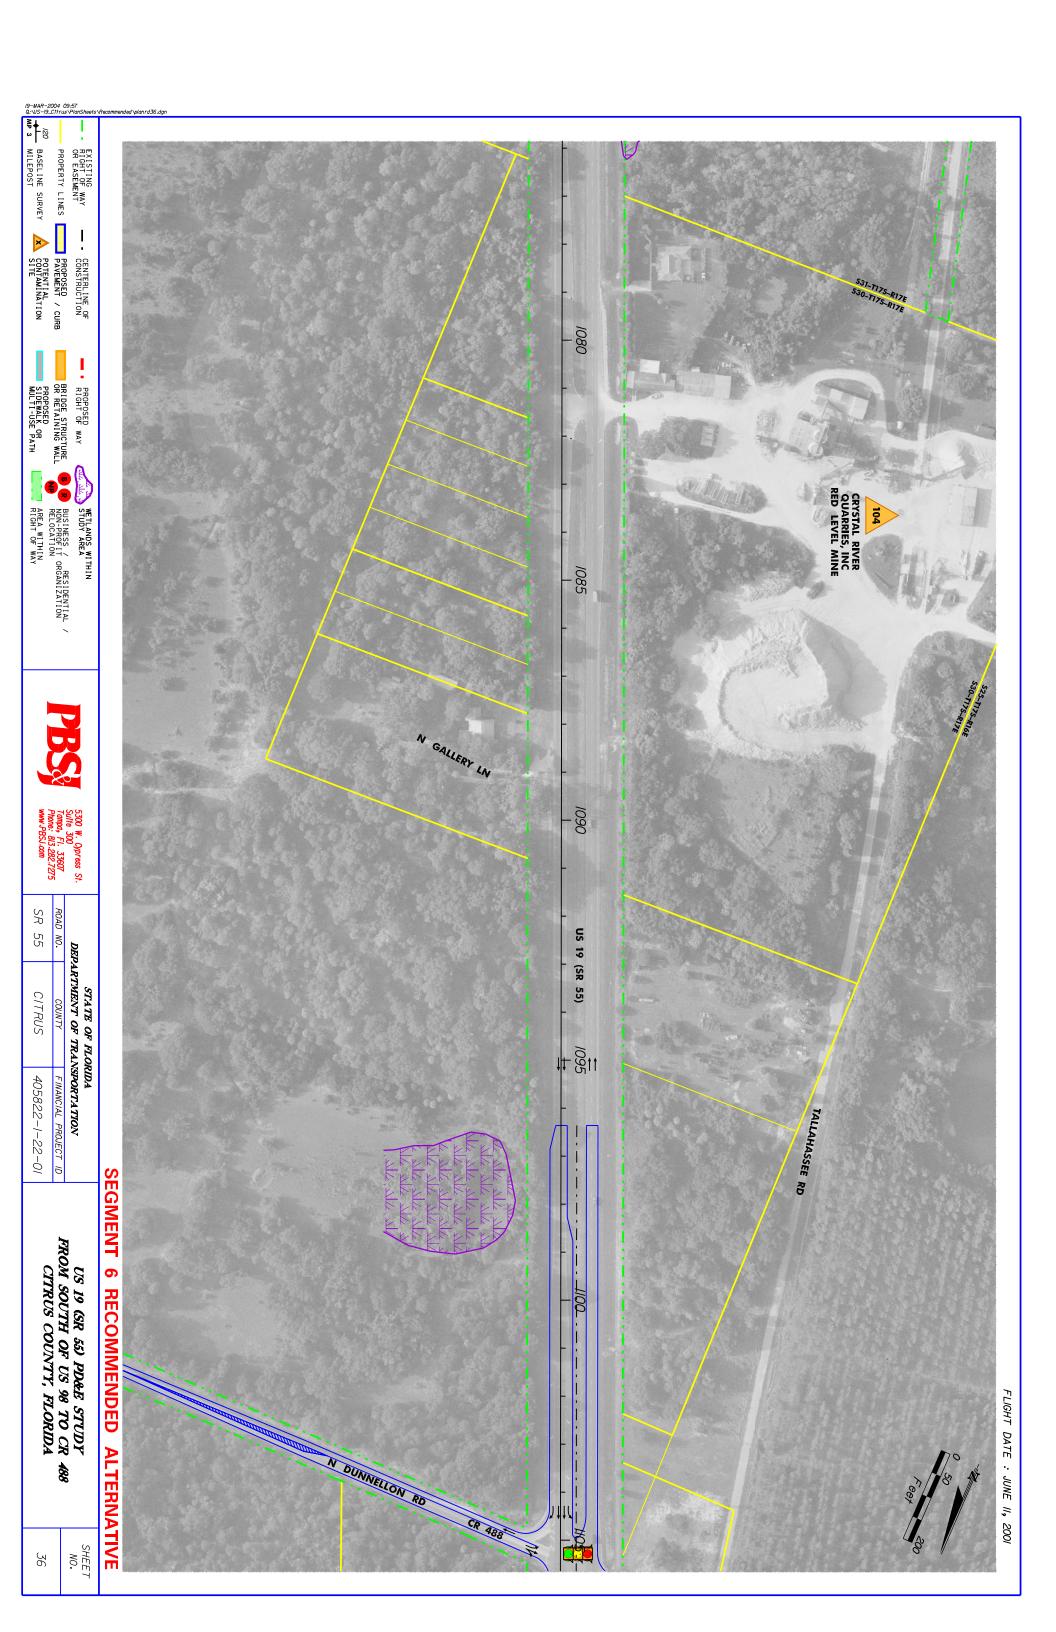

## PROJECT DEVELOPMENT AND ENVIRONMENT STUDY US 19 (SR 55) FROM SOUTH OF US 98 TO CR 488 CITRUS COUNTY

Work Program Item Segment No: 405822 1 Federal-Aid Program No: 1852 007 P

The proposed project involves improving US 19 (SR 55) to a six-lane divided facility from US 98 to Turkey Oak Drive, and improvements to the CR 488 intersection in Citrus County. The total length of the project is approximately 18.8 miles.

Site 104. Crystal River Quarries, Inc., 7040 N. Suncoast Blvd.

Site 205. Sears, Roebuck & Co., 1801 NW Suncoast Blvd.

Site 206. City of Crystal River Public Works, 560 N. Citrus Avenue.

Site 208. Secret Garden Gift Shop, 941 NW US Hwy 19.