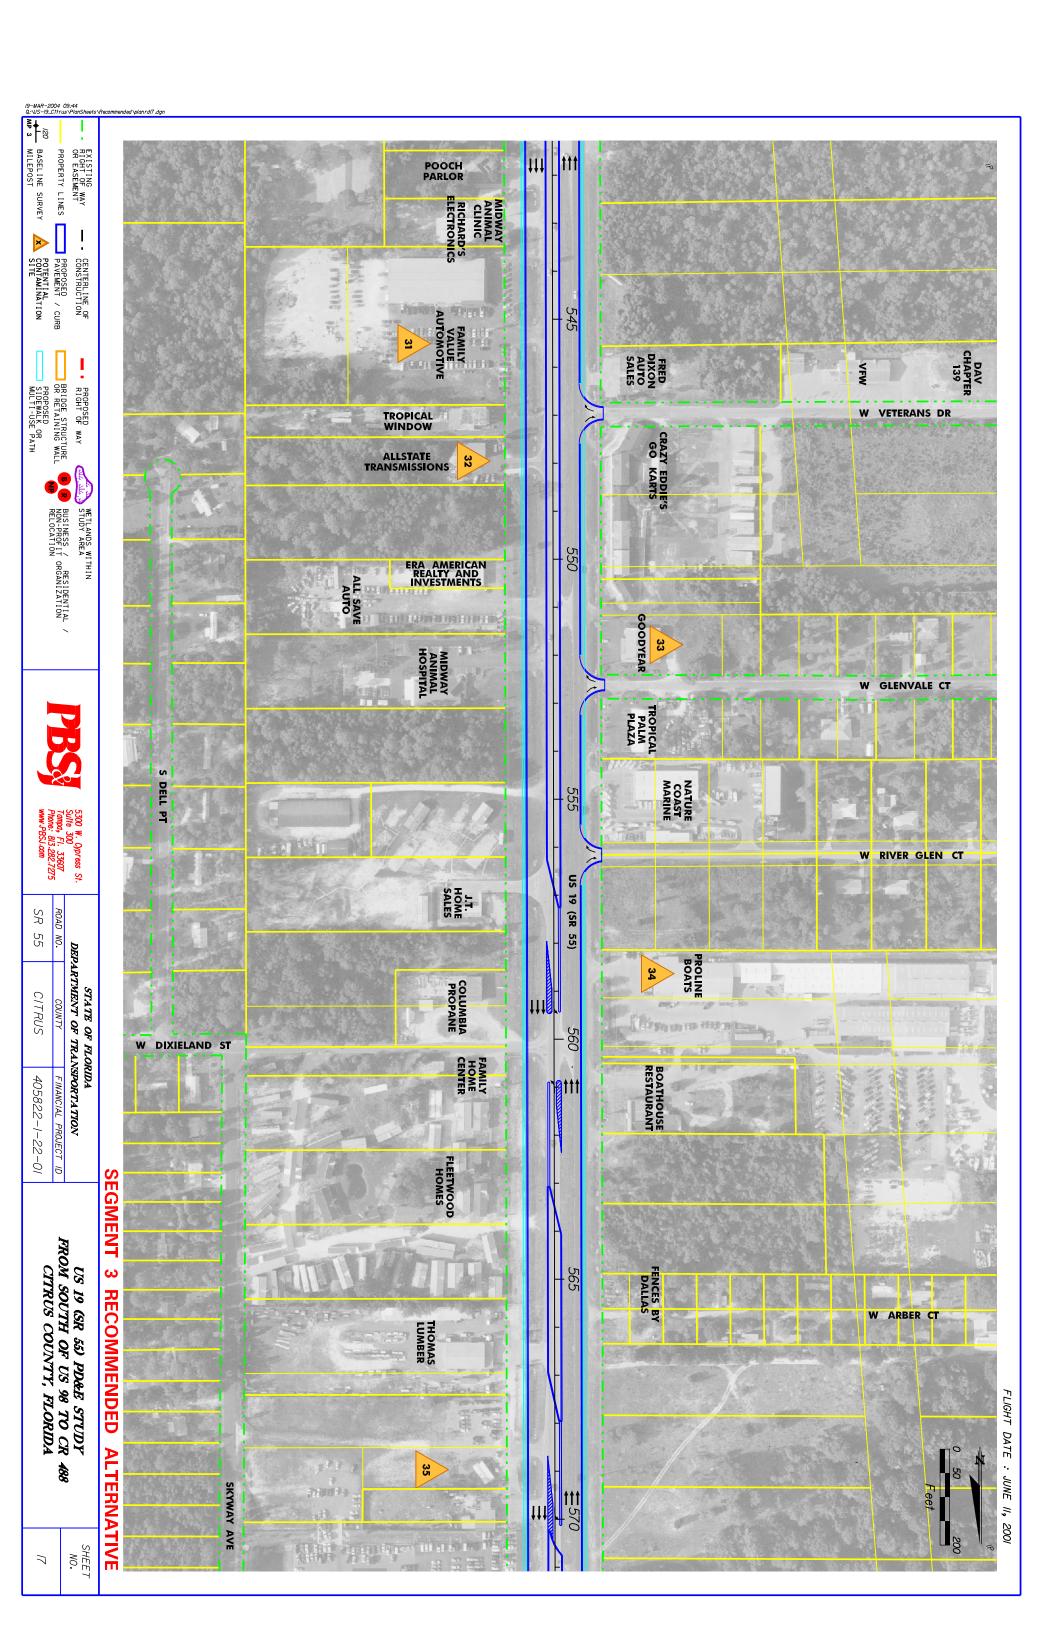

## PROJECT DEVELOPMENT AND ENVIRONMENT STUDY US 19 (SR 55) FROM SOUTH OF US 98 TO CR 488 CITRUS COUNTY

Work Program Item Segment No: 405822 1 Federal-Aid Program No: 1852 007 P

The proposed project involves improving US 19 (SR 55) to a six-lane divided facility from US 98 to Turkey Oak Drive, and improvements to the CR 488 intersection in Citrus County. The total length of the project is approximately 18.8 miles.

## **APPENDIX B**

**FACILITY LOCATION MAPS** 