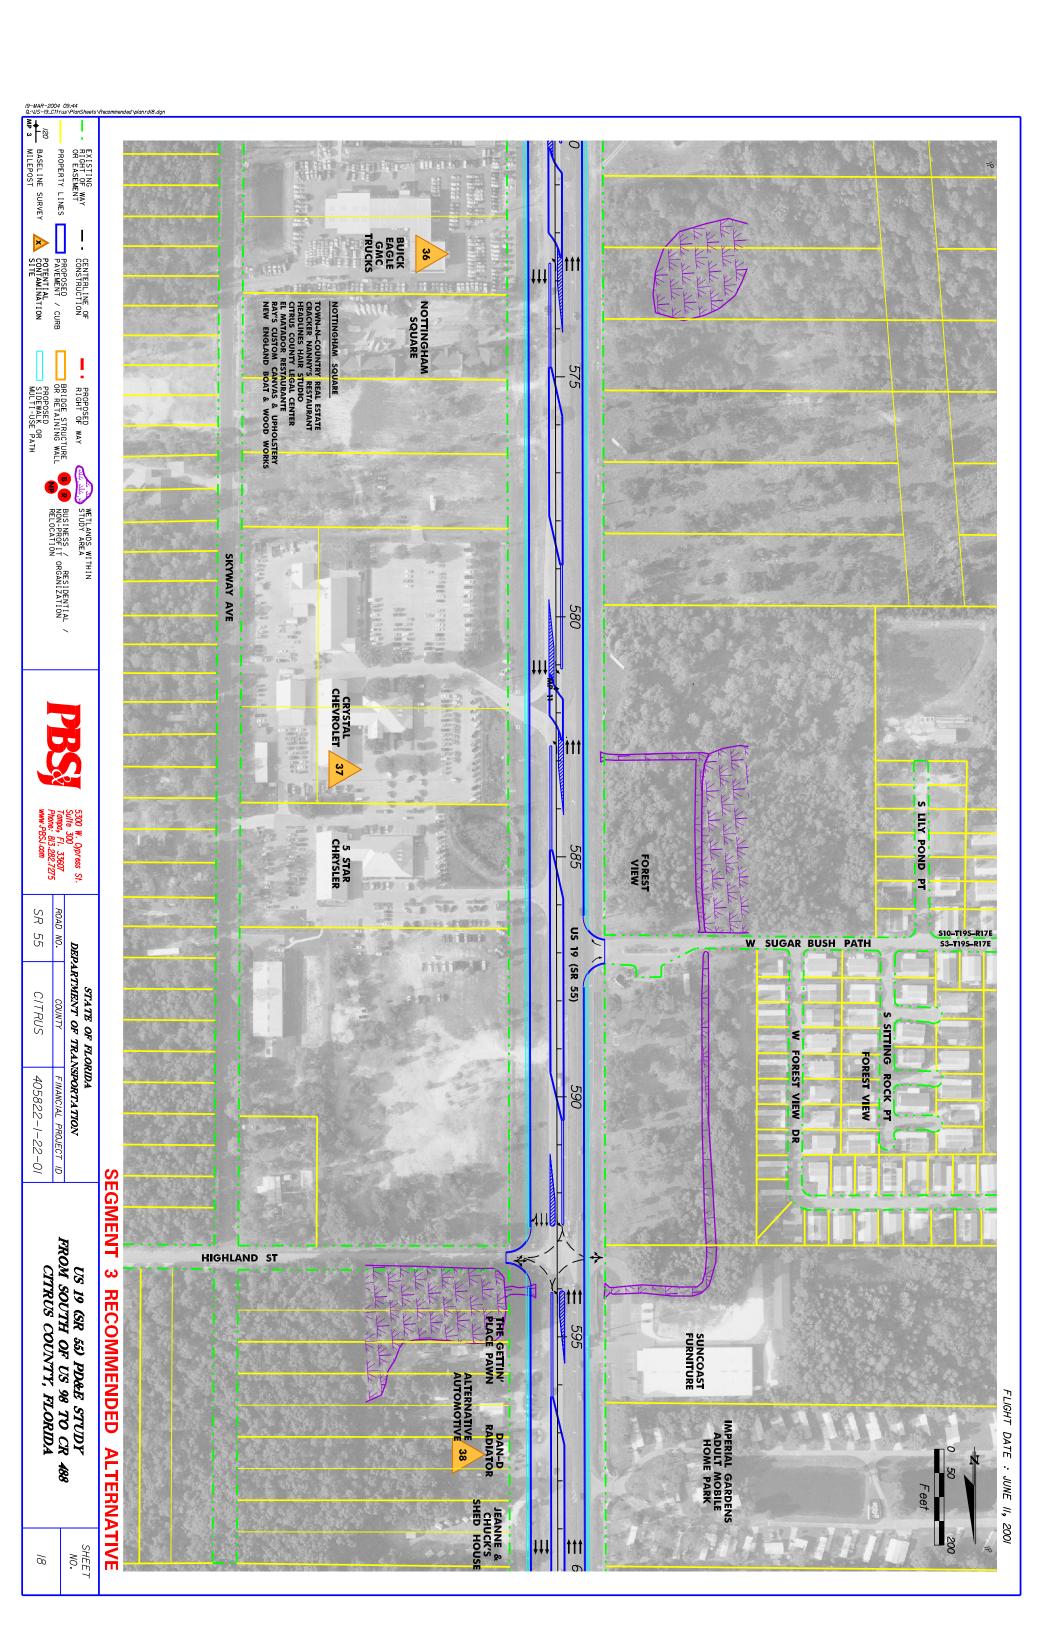

## PROJECT DEVELOPMENT AND ENVIRONMENT STUDY US 19 (SR 55) FROM SOUTH OF US 98 TO CR 488 CITRUS COUNTY

Work Program Item Segment No: 405822 1 Federal-Aid Program No: 1852 007 P

The proposed project involves improving US 19 (SR 55) to a six-lane divided facility from US 98 to Turkey Oak Drive, and improvements to the CR 488 intersection in Citrus County. The total length of the project is approximately 18.8 miles.

## **APPENDIX B**

**FACILITY LOCATION MAPS** 