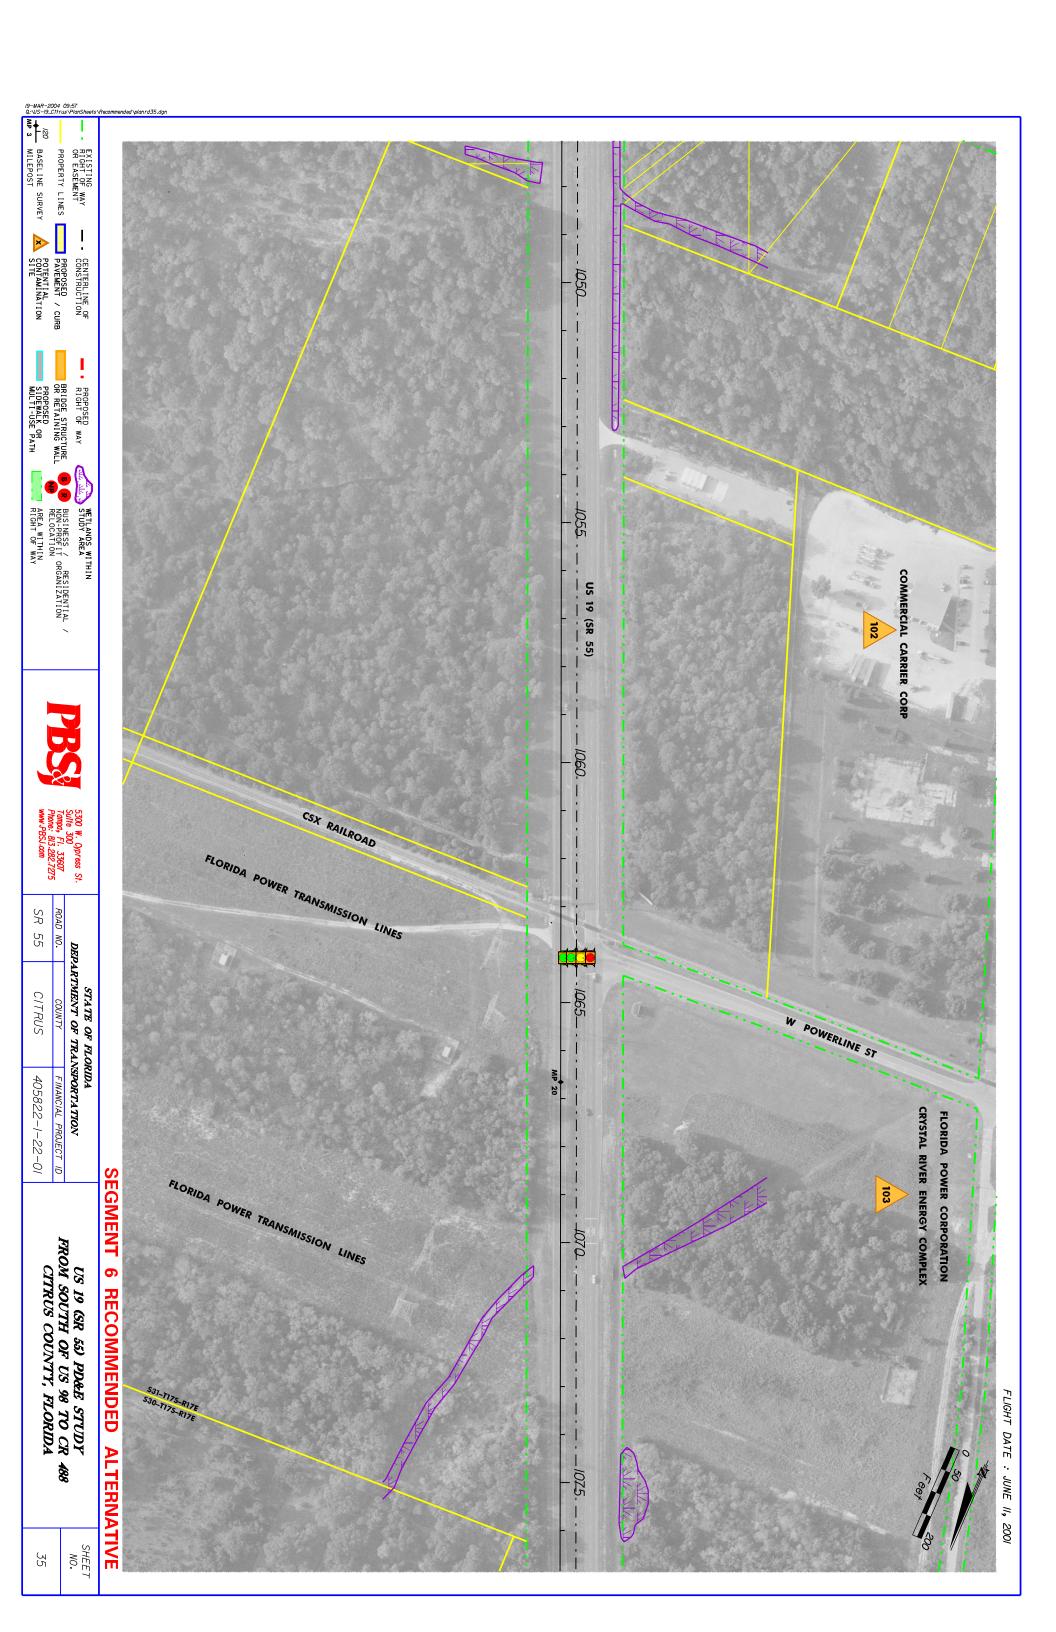

43 NW US Hwy 19.



Site 94. Judy Cressey-former gas station, 2051 NW Hwy 19



Site #95. Suncoast Lincoln Mercury, 2121 NW US 19.



Site #96. Day s Inn Denny s, 2121 NW US 19.



Site 97. Gulf Coast Ford, 4020 N. Suncoast Blvd.



Site #100. Shell Seven Rivers, 6164 N Suncoast Blvd.



Site 101. Seven Rivers Community Hospital, 6201 N. Suncoast Blvd.



Site #102. Commercial Carriers Corporation, 6659 N. Tallahassee Road.



Site 104. Crystal River Quarries, Inc., 7040 N. Suncoast Blvd.



Site 205. Sears, Roebuck & Co., 1801 NW Suncoast Blvd.



Site 206. City of Crystal River Public Works, 560 N. Citrus Avenue.





Site 208. Secret Garden Gift Shop, 941 NW US Hwy 19.

## **APPENDIX B**

**FACILITY LOCATION MAPS** 













































































### **APPENDIX C**

**ENVIRONMENTAL DATA REPORT** 

### ENVIRONMENTAL DATA REPORT

Approx. 18.3 x 1/8 Mile Buffer US Highway 19 Corridor Citrus County, Florida

Prepared For:

Post, Buckley, Schuh & Jernigan, Inc. 5300 West Cypress Street, Suite 300 Tampa, FL 33607

Prepared By:

ENVIRONMENTAL DATA MANAGEMENT, INC. 12360 66th Street North Largo, Florida 33773

Monday, December 04, 2000



Environmental Data Management, Inc. 12360 66th Street North Largo, Florida 33773 Tel. (727) 536-8989 Fax (727) 535-9757 http://www.edm-net.com

Monday, December 04, 2000

Mike Palozzi Post, Buckley, Schuh & Jernigan, Inc. 5300 West Cypress Street, Suite 300 Tampa, FL 33607

Subject: Approx. 18.3 x 1/8 Mile Buffer -- EDM Project #: 12321

Dear Mr. Palozzi:

Thank you for using Environmental Data Mana