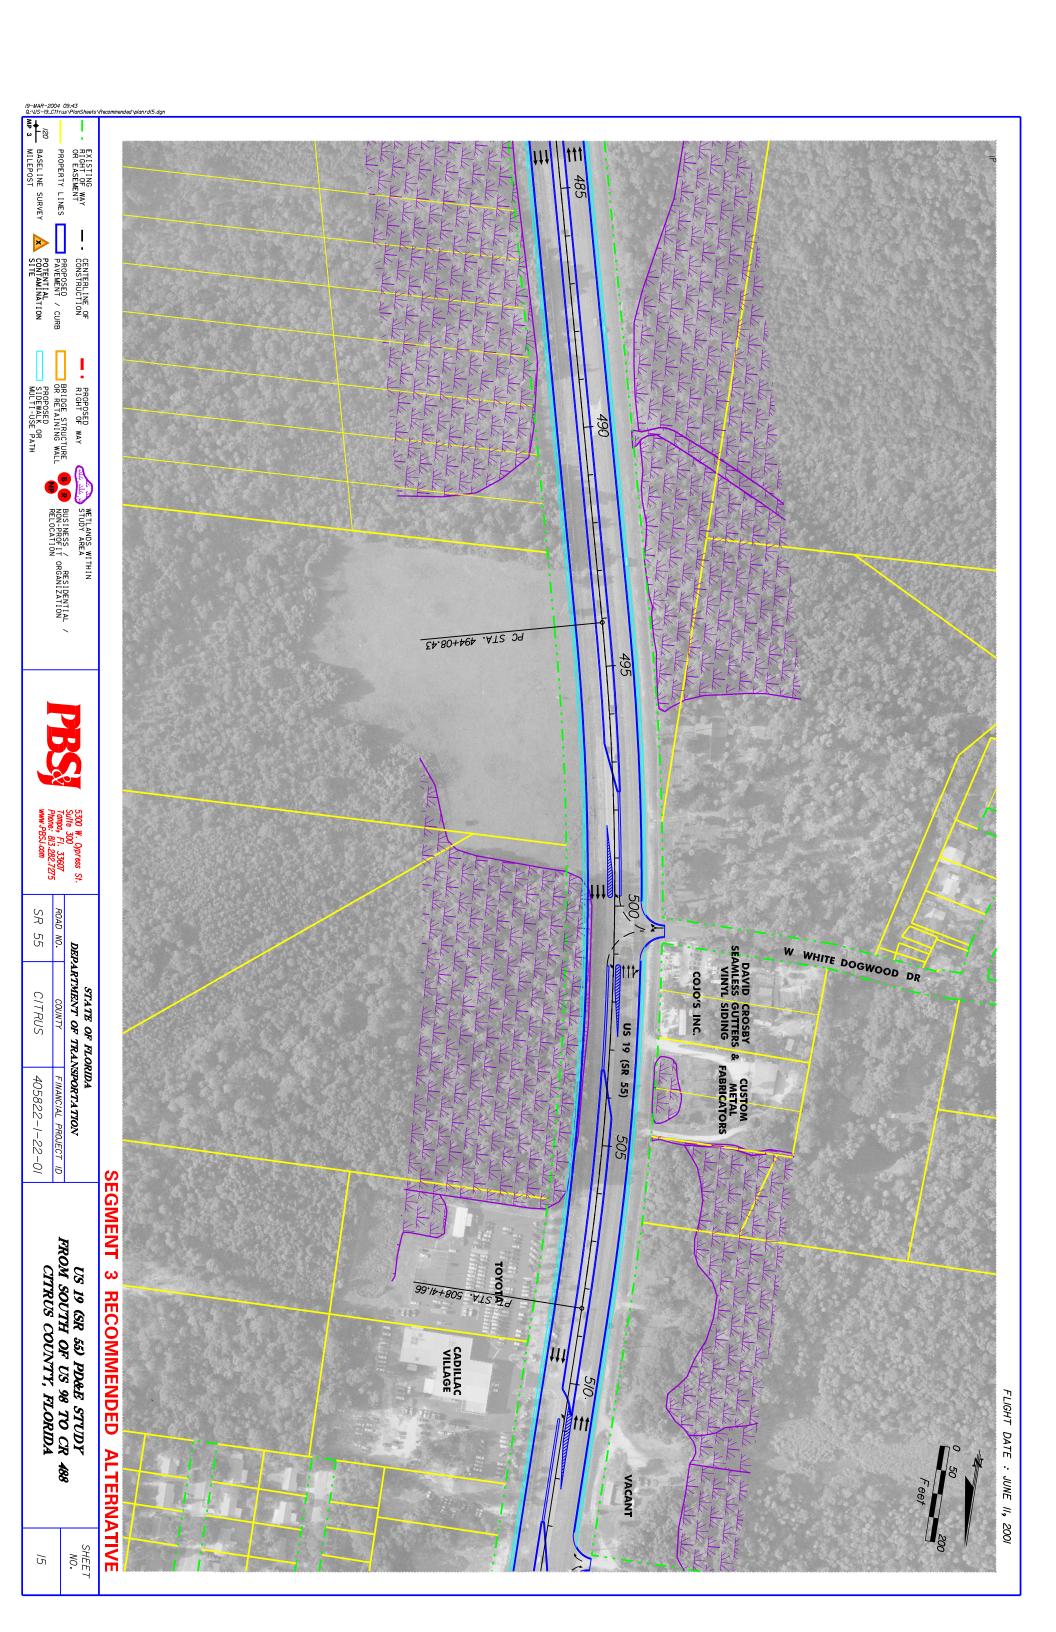

Site #93. Li'l Champ Food Store #111, 1943 NW US Hwy 19.



Site 94. Judy Cressey-former gas station, 2051 NW Hwy 19



Site #95. Suncoast Lincoln Mercury, 2121 NW US 19.



Site #96. Day s Inn Denny s, 2121 NW US 19.



Site 97. Gulf Coast Ford, 4020 N. Suncoast Blvd.



Site #100. Shell Seven Rivers, 6164 N Suncoast Blvd.



Site 101. Seven Rivers Community Hospital, 6201 N. Suncoast Blvd.



Site #102. Commercial Carriers Corporation, 6659 N. Tallahassee Road.



Site 104. Crystal River Quarries, Inc., 7040 N. Suncoast Blvd.



Site 205. Sears, Roebuck & Co., 1801 NW Suncoast Blvd.



Site 206. City of Crystal River Public Works, 560 N. Citrus Avenue.





Site 208. Secret Garden Gift Shop, 941 NW US Hwy 19.

## **APPENDIX B**

**FACILITY LOCATION MAPS** 













































































### **APPENDIX C**

**ENVIRONMENTAL DATA REPORT** 

### ENVIRONMENTAL DATA REPORT

Approx. 18.3 x 1/8 Mile Buffer US Highway 19 Corridor Citrus County, Florida

Prepared For:

Post, Buckley, Schuh & Jernigan, Inc. 5300 West Cypress Street, Suite 300 Tampa, FL 33607

Prepared By:

ENVIRONMENTAL DATA MANAGEMENT, INC. 12360 66th Street North Largo, Florida 33773

Monday, December 04, 2000



Environmental Data Management, Inc. 12360 66th Street North Largo, Florida 33773 Tel. (727) 536-8989 Fax (727) 535-9757 http://www.edm-net.com

Monday, December 04, 2000

Mike Palozzi Post, Buckley, Schuh & Jernigan, Inc. 5300 West Cypress Street, Suite 300 Tampa, FL 33607

Subject: Approx. 18.3 x 1/8 Mile Buffer -- EDM Project #: 12321

Dear Mr. Palozzi:

Tha