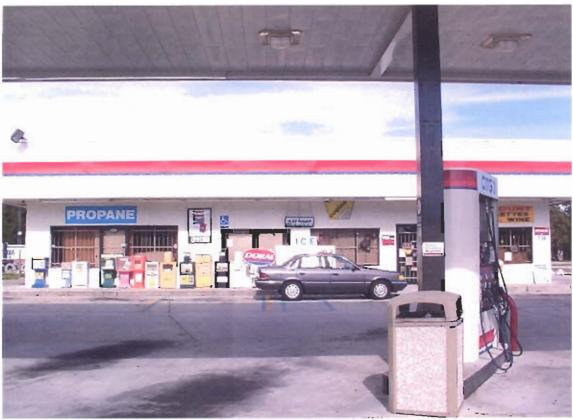

Site 11. Kwik Stop (Citgo), 5445 S. Suncoast Blvd.

Site 12. Homosassa Tire, 5392 S. Suncoast Blvd.

Site 13. R&R Auto and Bobs Towing, 5359 S. Suncoast Blvd.

Site 14. Quick Save Discount Beverage, 5366 S. Suncoast Blvd.