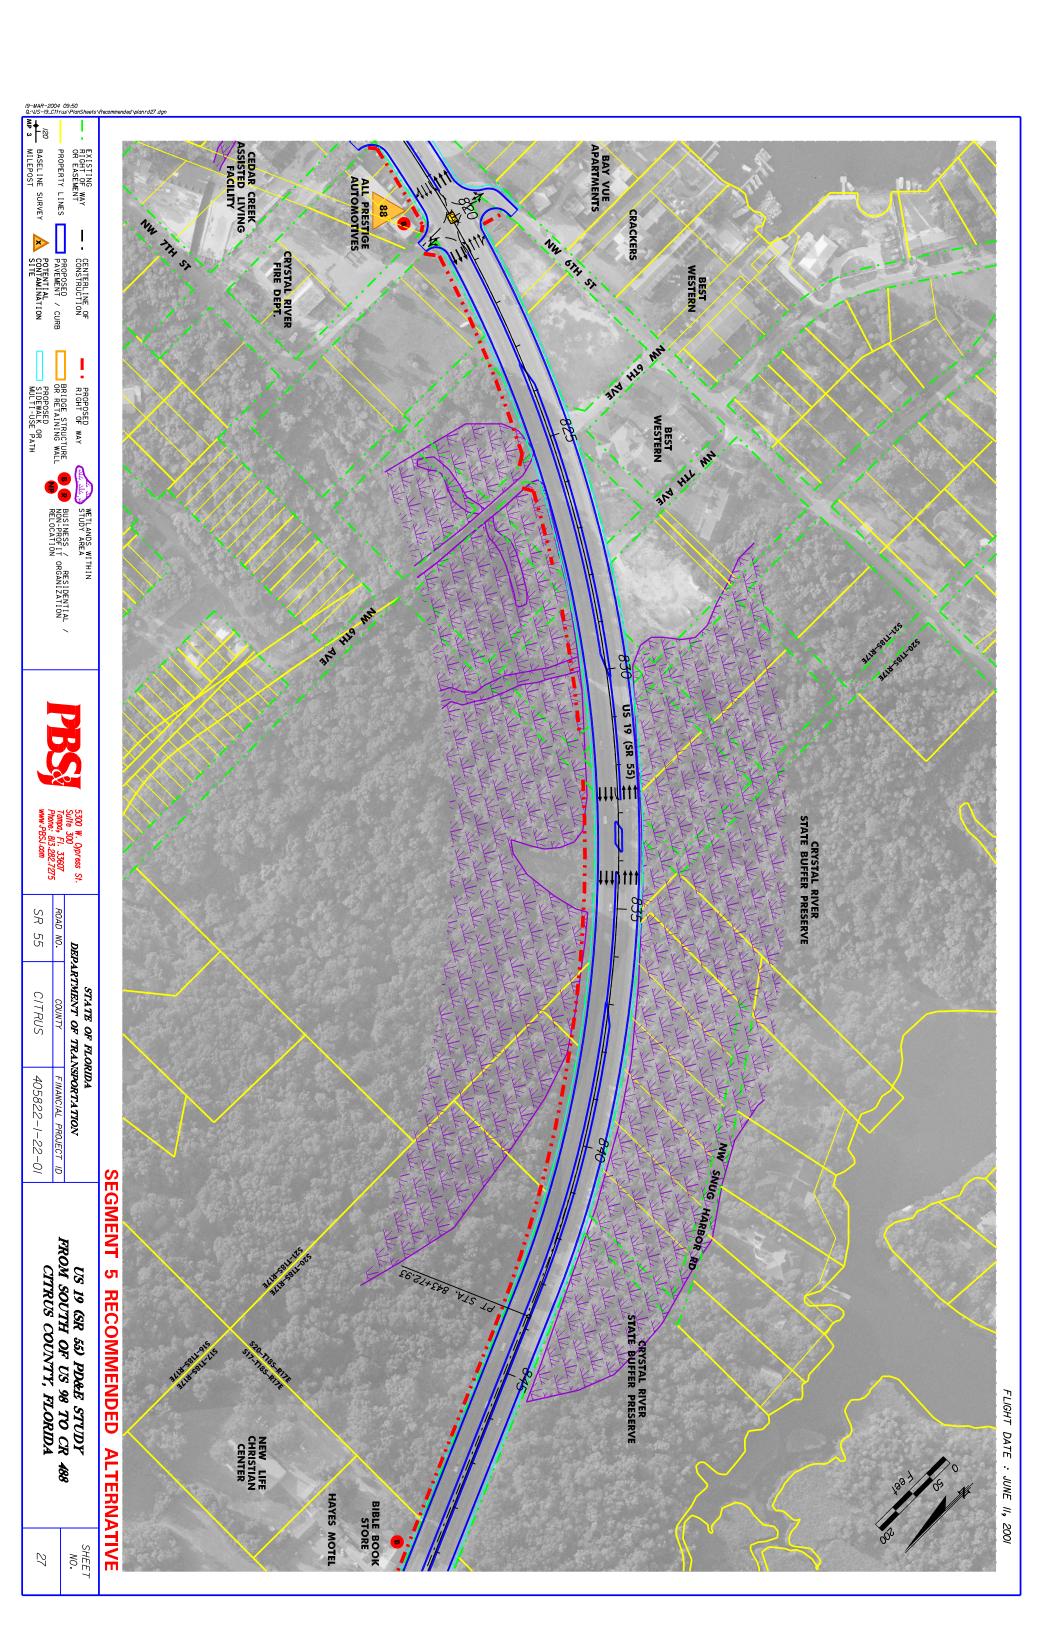

d Store #111, 1943 NW US Hwy 19.



Site 94. Judy Cressey-former gas station, 2051 NW Hwy 19



Site #95. Suncoast Lincoln Mercury, 2121 NW US 19.



Site #96. Day s Inn Denny s, 2121 NW US 19.



Site 97. Gulf Coast Ford, 4020 N. Suncoast Blvd.



Site #100. Shell Seven Rivers, 6164 N Suncoast Blvd.



Site 101. Seven Rivers Community Hospital, 6201 N. Suncoast Blvd.



Site #102. Commercial Carriers Corporation, 6659 N. Tallahassee Road.



Site 104. Crystal River Quarries, Inc., 7040 N. Suncoast Blvd.



Site 205. Sears, Roebuck & Co., 1801 NW Suncoast Blvd.



Site 206. City of Crystal River Public Works, 560 N. Citrus Avenue.





Site 208. Secret Garden Gift Shop, 941 NW US Hwy 19.

## **APPENDIX B**

**FACILITY LOCATION MAPS** 













































































### **APPENDIX C**

**ENVIRONMENTAL DATA REPORT** 

### ENVIRONMENTAL DATA REPORT

Approx. 18.3 x 1/8 Mile Buffer US Highway 19 Corridor Citrus County, Florida

Prepared For:

Post, Buckley, Schuh & Jernigan, Inc. 5300 West Cypress Street, Suite 300 Tampa, FL 33607

Prepared By:

ENVIRONMENTAL DATA MANAGEMENT, INC. 12360 66th Street North Largo, Florida 33773

Monday, December 04, 2000



Environmental Data Management, Inc. 12360 66th Street North Largo, Florida 33773 Tel. (727) 536-8989 Fax (727) 535-9757 http://www.edm-net.com

Monday, December 04, 2000

Mike Palozzi Post, Buckley, Schuh & Jernigan, Inc. 5300 West Cypress Street, Suite 300 Tampa, FL 33607

Subject: Approx. 18.3 x 1/8 Mile Buffer -- EDM Project #: 12321

Dear Mr. Palozzi:

Thank you for using Environ