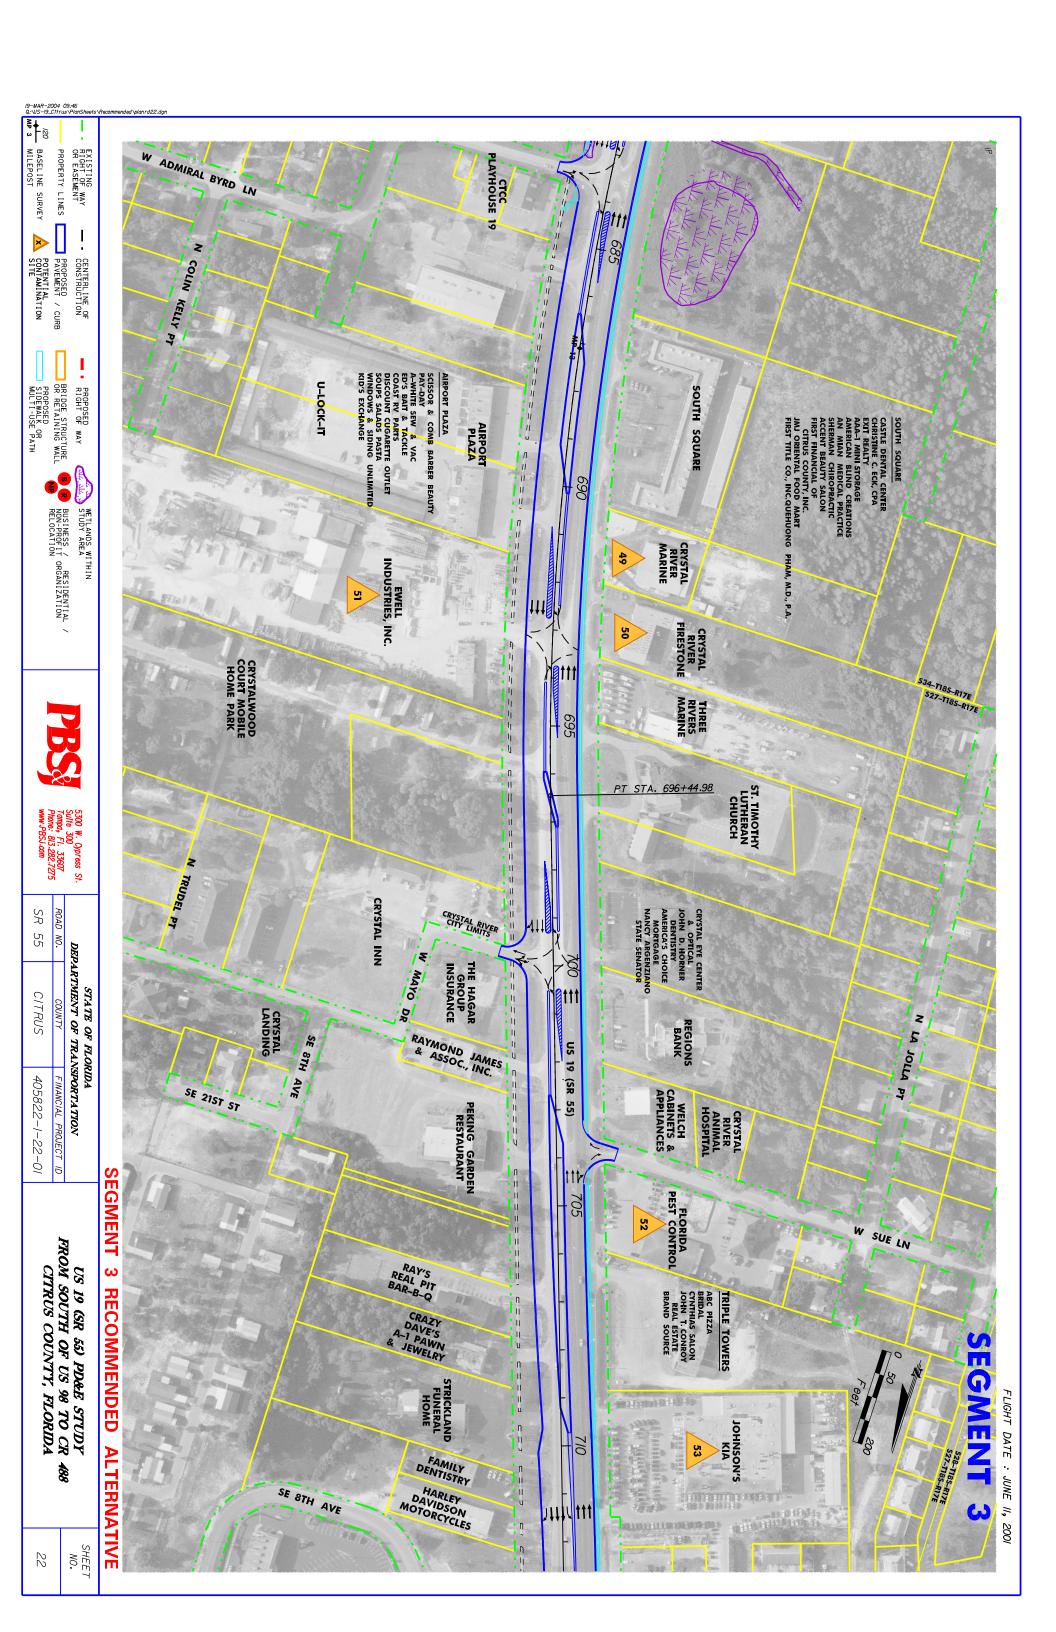

Champ Food Store #111, 1943 NW US Hwy 19.



Site 94. Judy Cressey-former gas station, 2051 NW Hwy 19



Site #95. Suncoast Lincoln Mercury, 2121 NW US 19.



Site #96. Day s Inn Denny s, 2121 NW US 19.



Site 97. Gulf Coast Ford, 4020 N. Suncoast Blvd.



Site #100. Shell Seven Rivers, 6164 N Suncoast Blvd.



Site 101. Seven Rivers Community Hospital, 6201 N. Suncoast Blvd.



Site #102. Commercial Carriers Corporation, 6659 N. Tallahassee Road.



Site 104. Crystal River Quarries, Inc., 7040 N. Suncoast Blvd.



Site 205. Sears, Roebuck & Co., 1801 NW Suncoast Blvd.



Site 206. City of Crystal River Public Works, 560 N. Citrus Avenue.





Site 208. Secret Garden Gift Shop, 941 NW US Hwy 19.

## **APPENDIX B**

**FACILITY LOCATION MAPS** 













































































### **APPENDIX C**

**ENVIRONMENTAL DATA REPORT** 

### ENVIRONMENTAL DATA REPORT

Approx. 18.3 x 1/8 Mile Buffer US Highway 19 Corridor Citrus County, Florida

Prepared For:

Post, Buckley, Schuh & Jernigan, Inc. 5300 West Cypress Street, Suite 300 Tampa, FL 33607

Prepared By:

ENVIRONMENTAL DATA MANAGEMENT, INC. 12360 66th Street North Largo, Florida 33773

Monday, December 04, 2000



Environmental Data Management, Inc. 12360 66th Street North Largo, Florida 33773 Tel. (727) 536-8989 Fax (727) 535-9757 http://www.edm-net.com

Monday, December 04, 2000

Mike Palozzi Post, Buckley, Schuh & Jernigan, Inc. 5300 West Cypress Street, Suite 300 Tampa, FL 33607

Subject: Approx. 18.3 x 1/8 Mile Buffer -- EDM Project #: 12321

Dear Mr. Palozzi:

Thank you for usi