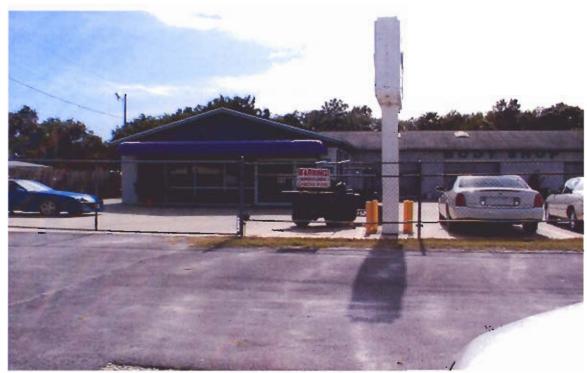

Site 7. The Fire Place, 6235 S. Suncoast Blvd.

Site 8. Justin Case Auto Repair, 5880 S. Suncoast Blvd.

Site 9. Larry's Quality Paint & Body, 5870 S. Suncoast Blvd.

Site 10. Pools by Warren, 5712 S. Suncoast Blvd.