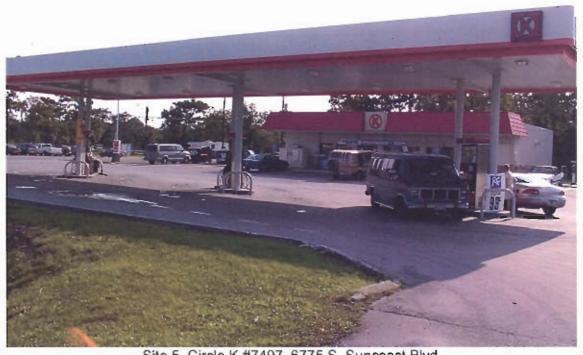

# APPENDIX A PHOTOGRAPHIC DOCUMENTATION

Site 1. Fina — Huey Station, US 19 & US 98.

Site 2. U-haul Rentals, 9472 S. Suncoast Blvd.

Site 3. Cumberland Farms, 8078 S. Suncoast Blvd.

Site 5. Circle K #7497, 6775 S. Suncoast Blvd.