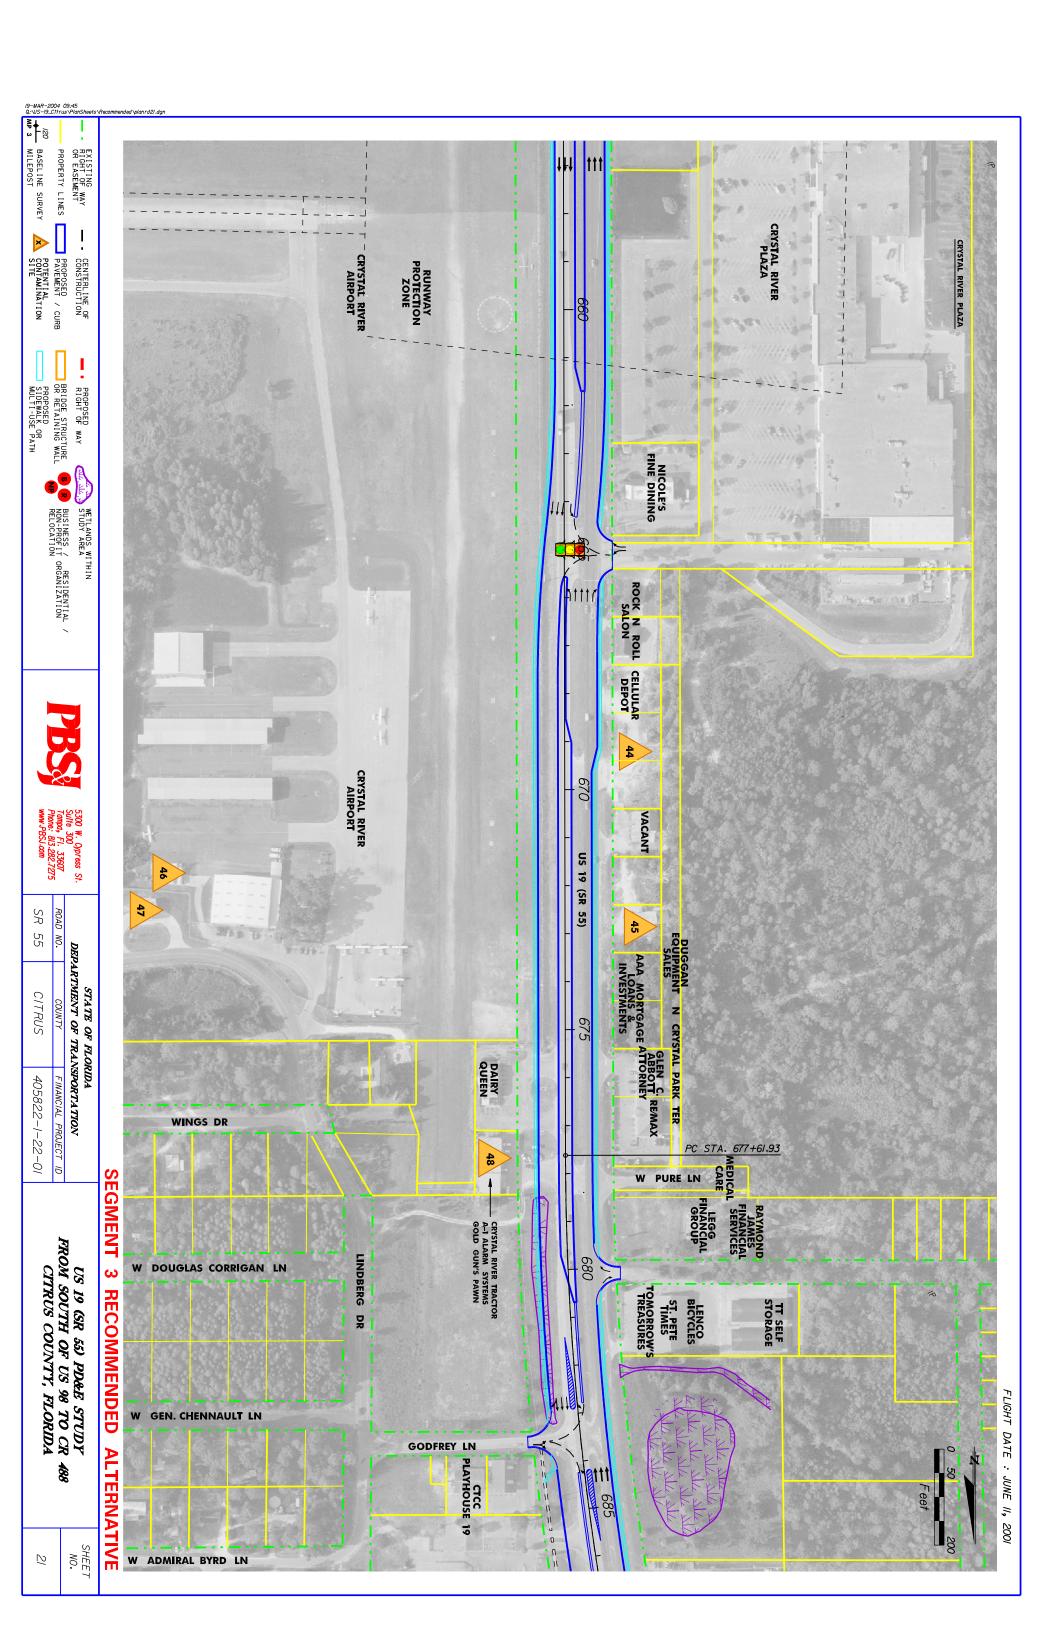

'l Champ Food Store #111, 1943 NW US Hwy 19.



Site 94. Judy Cressey-former gas station, 2051 NW Hwy 19



Site #95. Suncoast Lincoln Mercury, 2121 NW US 19.



Site #96. Day s Inn Denny s, 2121 NW US 19.



Site 97. Gulf Coast Ford, 4020 N. Suncoast Blvd.



Site #100. Shell Seven Rivers, 6164 N Suncoast Blvd.



Site 101. Seven Rivers Community Hospital, 6201 N. Suncoast Blvd.



Site #102. Commercial Carriers Corporation, 6659 N. Tallahassee Road.



Site 104. Crystal River Quarries, Inc., 7040 N. Suncoast Blvd.



Site 205. Sears, Roebuck & Co., 1801 NW Suncoast Blvd.



Site 206. City of Crystal River Public Works, 560 N. Citrus Avenue.





Site 208. Secret Garden Gift Shop, 941 NW US Hwy 19.

## **APPENDIX B**

**FACILITY LOCATION MAPS** 













































































### **APPENDIX C**

**ENVIRONMENTAL DATA REPORT** 

### ENVIRONMENTAL DATA REPORT

Approx. 18.3 x 1/8 Mile Buffer US Highway 19 Corridor Citrus County, Florida

Prepared For:

Post, Buckley, Schuh & Jernigan, Inc. 5300 West Cypress Street, Suite 300 Tampa, FL 33607

Prepared By:

ENVIRONMENTAL DATA MANAGEMENT, INC. 12360 66th Street North Largo, Florida 33773

Monday, December 04, 2000



Environmental Data Management, Inc. 12360 66th Street North Largo, Florida 33773 Tel. (727) 536-8989 Fax (727) 535-9757 http://www.edm-net.com

Monday, December 04, 2000

Mike Palozzi Post, Buckley, Schuh & Jernigan, Inc. 5300 West Cypress Street, Suite 300 Tampa, FL 33607

Subject: Approx. 18.3 x 1/8 Mile Buffer -- EDM Project #: 12321

Dear Mr. Palozzi:

Thank you for u