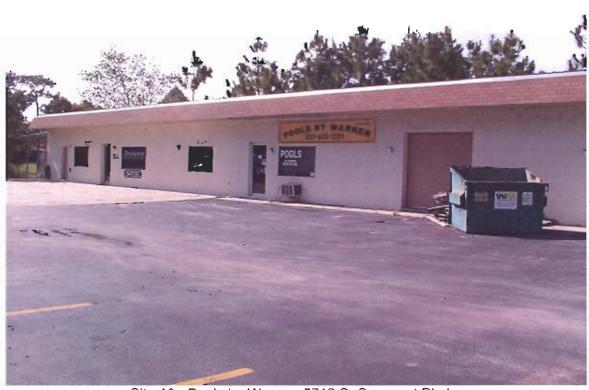

Site 7. The Fire Place, 6235 S. Suncoast Blvd.

Site 8. Justin Case Auto Repair, 5880 S. Suncoast Blvd.

Site 9. Larry's Quality Paint & Body, 5870 S. Suncoast Blvd.

Site 10. Pools by Warren, 5712 S. Suncoast Blvd.