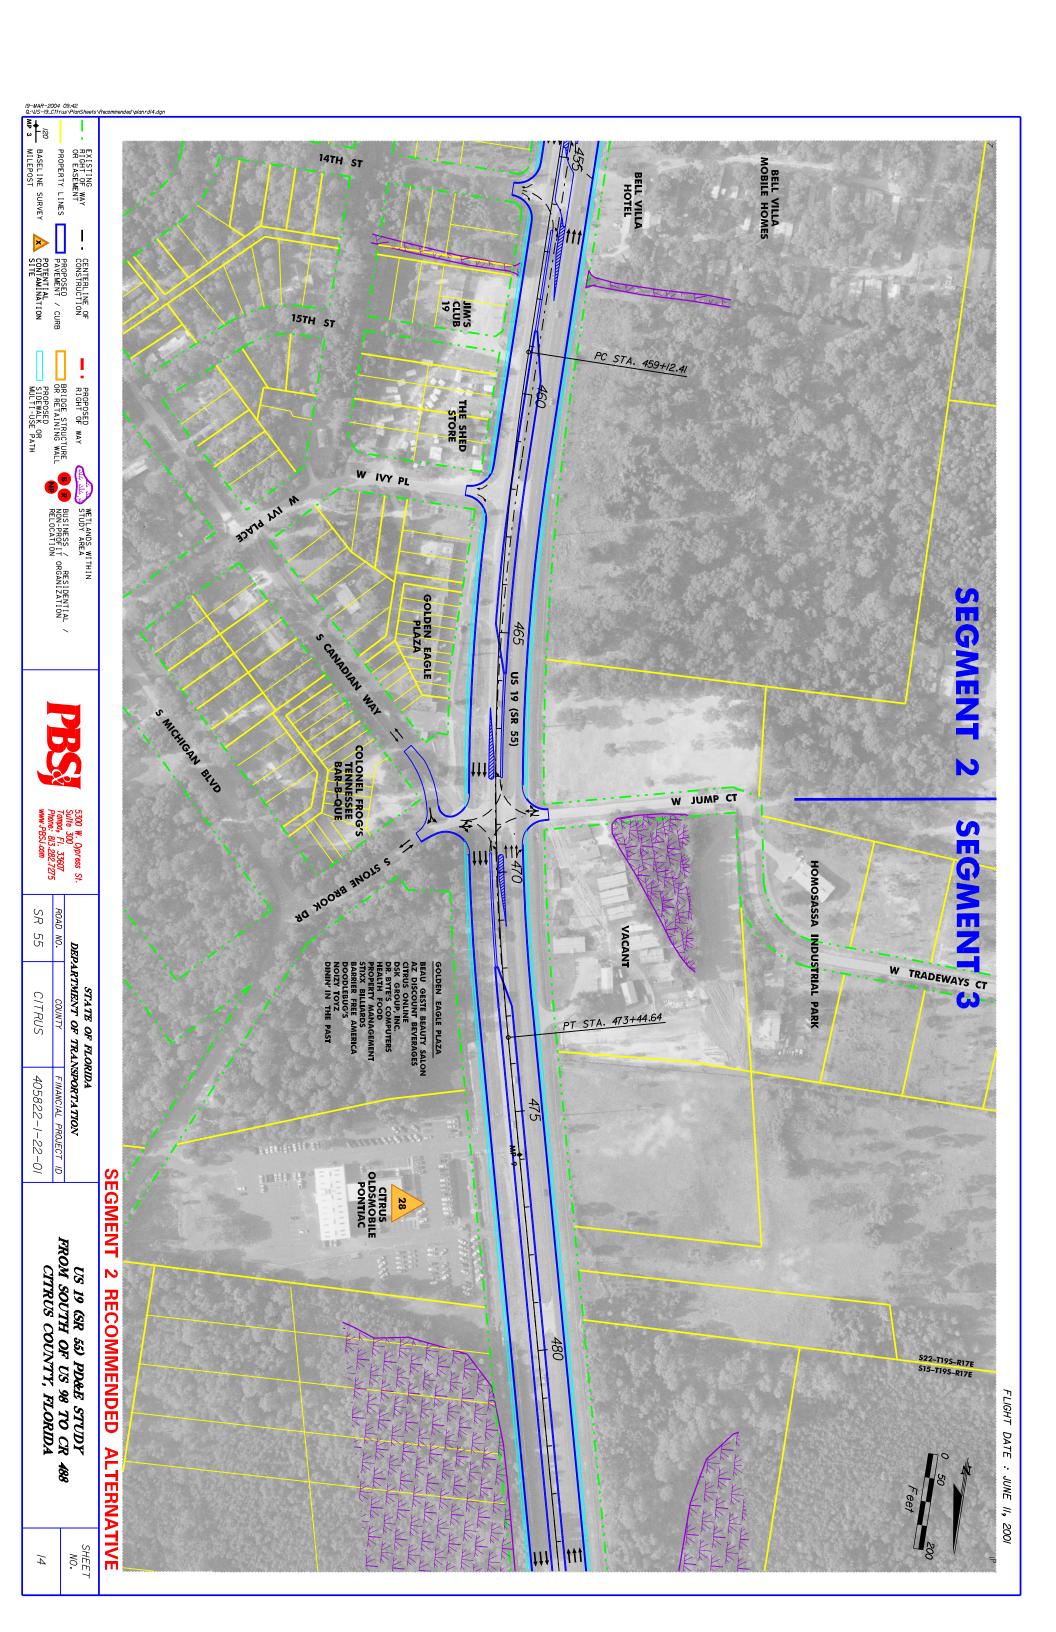

Site #93. Li'l Champ Food Store #111, 1943 NW US Hwy 19.



Site 94. Judy Cressey-former gas station, 2051 NW Hwy 19



Site #95. Suncoast Lincoln Mercury, 2121 NW US 19.



Site #96. Day s Inn Denny s, 2121 NW US 19.



Site 97. Gulf Coast Ford, 4020 N. Suncoast Blvd.



Site #100. Shell Seven Rivers, 6164 N Suncoast Blvd.



Site 101. Seven Rivers Community Hospital, 6201 N. Suncoast Blvd.



Site #102. Commercial Carriers Corporation, 6659 N. Tallahassee Road.



Site 104. Crystal River Quarries, Inc., 7040 N. Suncoast Blvd.



Site 205. Sears, Roebuck & Co., 1801 NW Suncoast Blvd.



Site 206. City of Crystal River Public Works, 560 N. Citrus Avenue.





Site 208. Secret Garden Gift Shop, 941 NW US Hwy 19.

## **APPENDIX B**

**FACILITY LOCATION MAPS** 













































































### **APPENDIX C**

**ENVIRONMENTAL DATA REPORT** 

### ENVIRONMENTAL DATA REPORT

Approx. 18.3 x 1/8 Mile Buffer US Highway 19 Corridor Citrus County, Florida

Prepared For:

Post, Buckley, Schuh & Jernigan, Inc. 5300 West Cypress Street, Suite 300 Tampa, FL 33607

Prepared By:

ENVIRONMENTAL DATA MANAGEMENT, INC. 12360 66th Street North Largo, Florida 33773

Monday, December 04, 2000



Environmental Data Management, Inc. 12360 66th Street North Largo, Florida 33773 Tel. (727) 536-8989 Fax (727) 535-9757 http://www.edm-net.com

Monday, December 04, 2000

Mike Palozzi Post, Buckley, Schuh & Jernigan, Inc. 5300 West Cypress Street, Suite 300 Tampa, FL 33607

Subject: Approx. 18.3 x 1/8 Mile Buffer -- EDM Project #: 12321

Dear Mr. Palozzi:

T