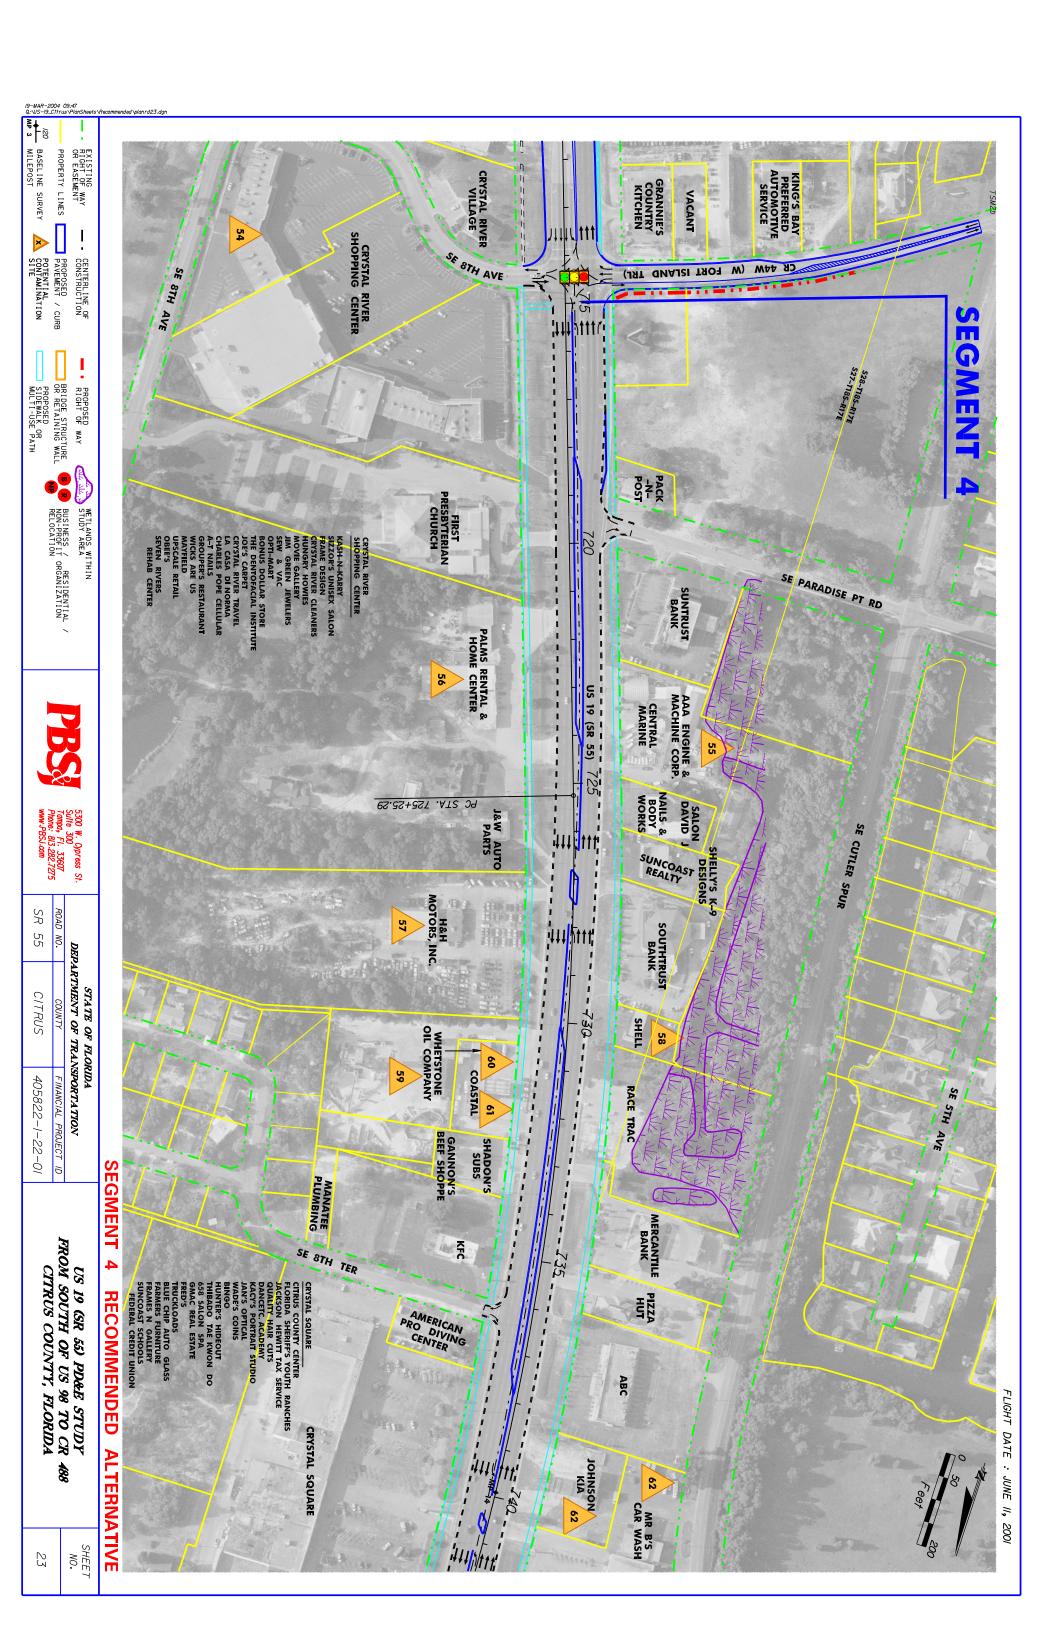

hamp Food Store #111, 1943 NW US Hwy 19.



Site 94. Judy Cressey-former gas station, 2051 NW Hwy 19



Site #95. Suncoast Lincoln Mercury, 2121 NW US 19.



Site #96. Day s Inn Denny s, 2121 NW US 19.



Site 97. Gulf Coast Ford, 4020 N. Suncoast Blvd.



Site #100. Shell Seven Rivers, 6164 N Suncoast Blvd.



Site 101. Seven Rivers Community Hospital, 6201 N. Suncoast Blvd.



Site #102. Commercial Carriers Corporation, 6659 N. Tallahassee Road.



Site 104. Crystal River Quarries, Inc., 7040 N. Suncoast Blvd.



Site 205. Sears, Roebuck & Co., 1801 NW Suncoast Blvd.



Site 206. City of Crystal River Public Works, 560 N. Citrus Avenue.





Site 208. Secret Garden Gift Shop, 941 NW US Hwy 19.

## **APPENDIX B**

**FACILITY LOCATION MAPS** 













































































### **APPENDIX C**

**ENVIRONMENTAL DATA REPORT** 

### ENVIRONMENTAL DATA REPORT

Approx. 18.3 x 1/8 Mile Buffer US Highway 19 Corridor Citrus County, Florida

Prepared For:

Post, Buckley, Schuh & Jernigan, Inc. 5300 West Cypress Street, Suite 300 Tampa, FL 33607

Prepared By:

ENVIRONMENTAL DATA MANAGEMENT, INC. 12360 66th Street North Largo, Florida 33773

Monday, December 04, 2000



Environmental Data Management, Inc. 12360 66th Street North Largo, Florida 33773 Tel. (727) 536-8989 Fax (727) 535-9757 http://www.edm-net.com

Monday, December 04, 2000

Mike Palozzi Post, Buckley, Schuh & Jernigan, Inc. 5300 West Cypress Street, Suite 300 Tampa, FL 33607

Subject: Approx. 18.3 x 1/8 Mile Buffer -- EDM Project #: 12321

Dear Mr. Palozzi:

Thank you for using