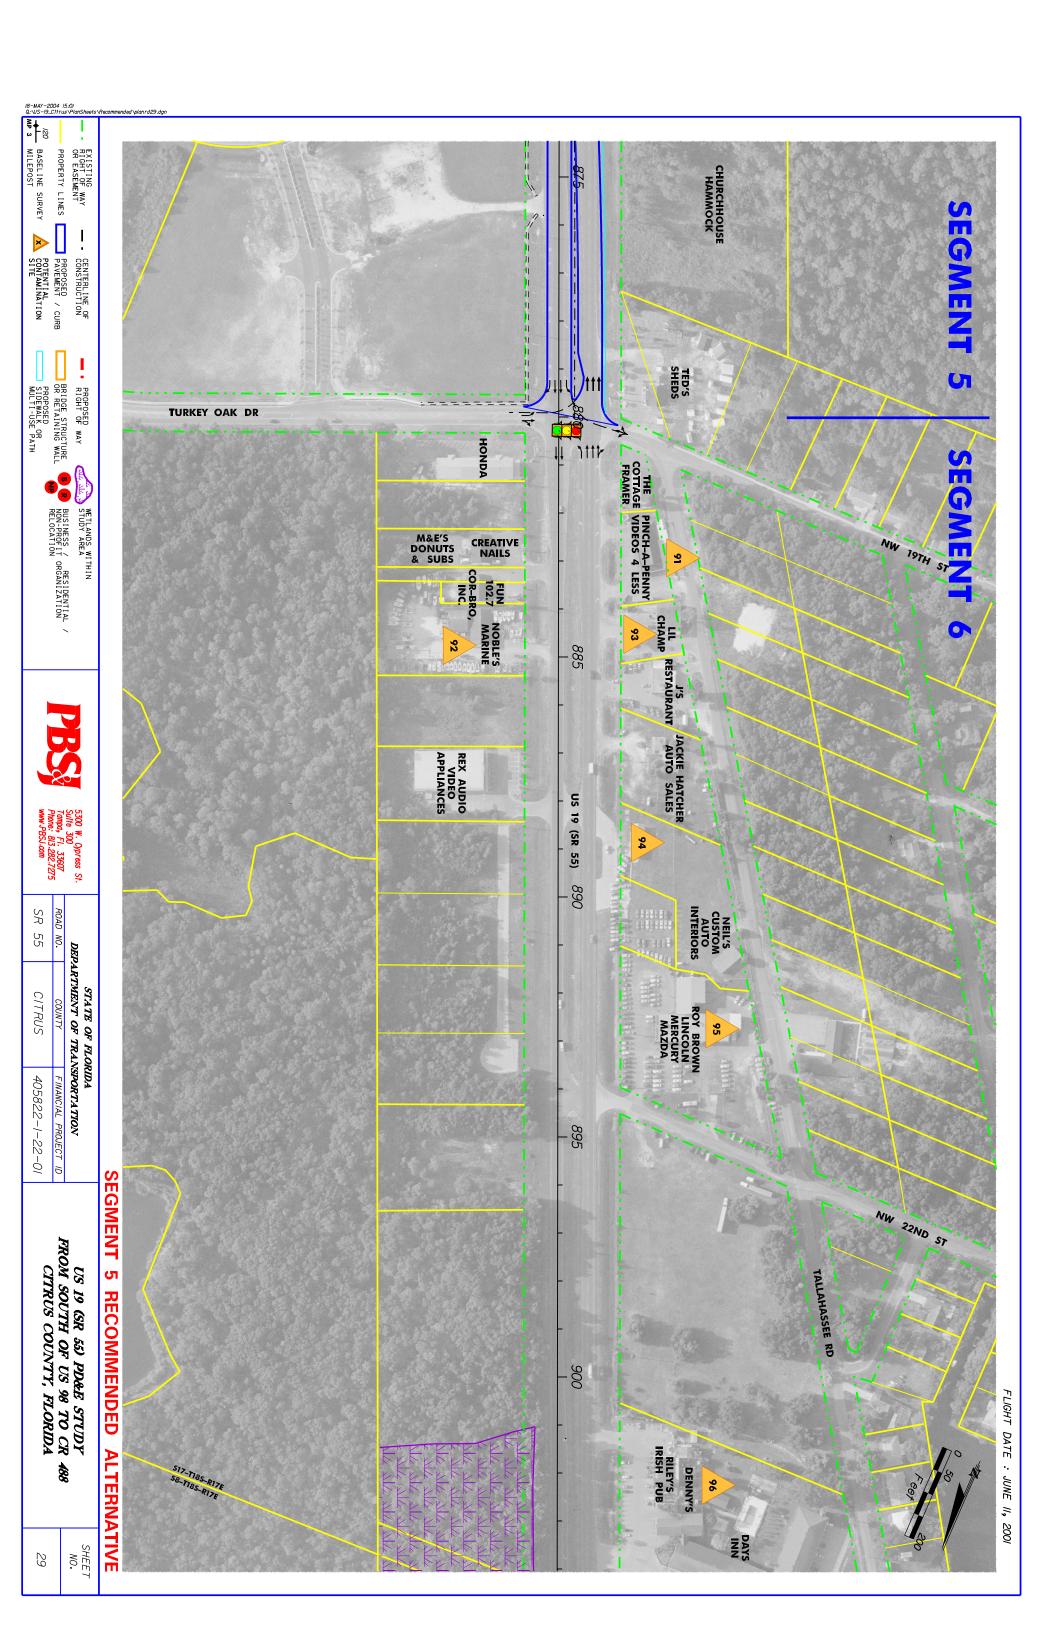

ore #111, 1943 NW US Hwy 19.



Site 94. Judy Cressey-former gas station, 2051 NW Hwy 19



Site #95. Suncoast Lincoln Mercury, 2121 NW US 19.



Site #96. Day s Inn Denny s, 2121 NW US 19.



Site 97. Gulf Coast Ford, 4020 N. Suncoast Blvd.



Site #100. Shell Seven Rivers, 6164 N Suncoast Blvd.



Site 101. Seven Rivers Community Hospital, 6201 N. Suncoast Blvd.



Site #102. Commercial Carriers Corporation, 6659 N. Tallahassee Road.



Site 104. Crystal River Quarries, Inc., 7040 N. Suncoast Blvd.



Site 205. Sears, Roebuck & Co., 1801 NW Suncoast Blvd.



Site 206. City of Crystal River Public Works, 560 N. Citrus Avenue.





Site 208. Secret Garden Gift Shop, 941 NW US Hwy 19.

## **APPENDIX B**

**FACILITY LOCATION MAPS** 













































































### **APPENDIX C**

**ENVIRONMENTAL DATA REPORT** 

### ENVIRONMENTAL DATA REPORT

Approx. 18.3 x 1/8 Mile Buffer US Highway 19 Corridor Citrus County, Florida

Prepared For:

Post, Buckley, Schuh & Jernigan, Inc. 5300 West Cypress Street, Suite 300 Tampa, FL 33607

Prepared By:

ENVIRONMENTAL DATA MANAGEMENT, INC. 12360 66th Street North Largo, Florida 33773

Monday, December 04, 2000



Environmental Data Management, Inc. 12360 66th Street North Largo, Florida 33773 Tel. (727) 536-8989 Fax (727) 535-9757 http://www.edm-net.com

Monday, December 04, 2000

Mike Palozzi Post, Buckley, Schuh & Jernigan, Inc. 5300 West Cypress Street, Suite 300 Tampa, FL 33607

Subject: Approx. 18.3 x 1/8 Mile Buffer -- EDM Project #: 12321

Dear Mr. Palozzi:

Thank you for using Environment