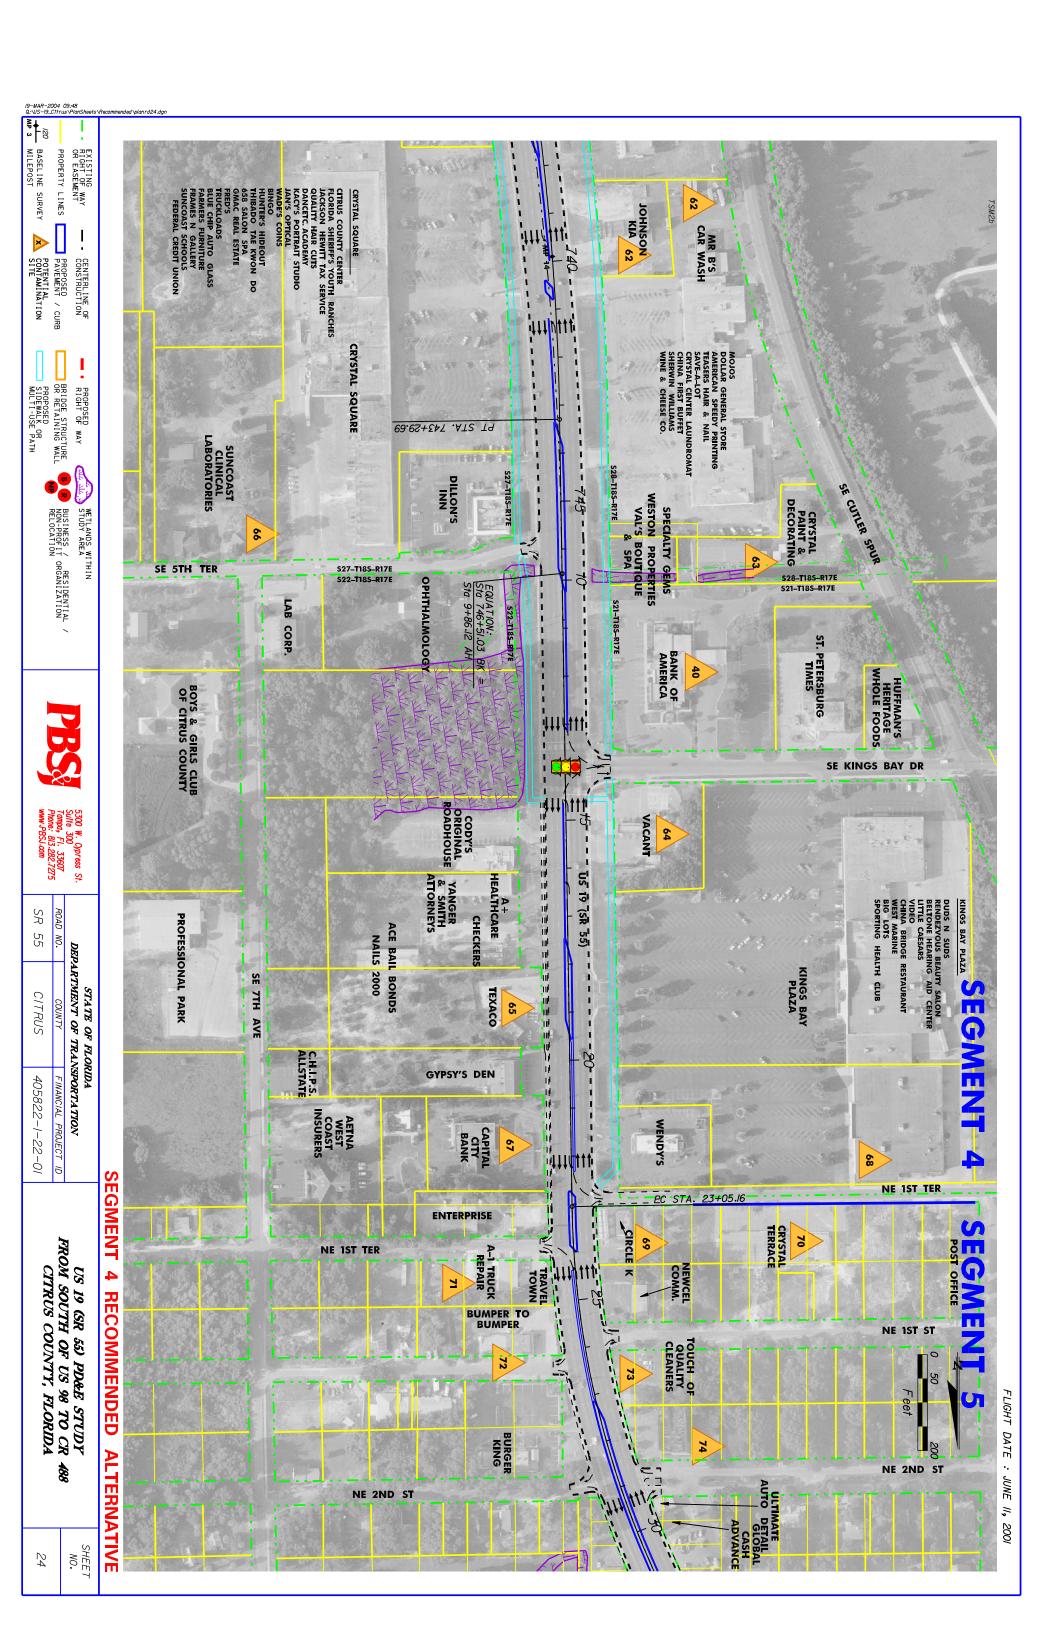

mp Food Store #111, 1943 NW US Hwy 19.



Site 94. Judy Cressey-former gas station, 2051 NW Hwy 19



Site #95. Suncoast Lincoln Mercury, 2121 NW US 19.



Site #96. Day s Inn Denny s, 2121 NW US 19.



Site 97. Gulf Coast Ford, 4020 N. Suncoast Blvd.



Site #100. Shell Seven Rivers, 6164 N Suncoast Blvd.



Site 101. Seven Rivers Community Hospital, 6201 N. Suncoast Blvd.



Site #102. Commercial Carriers Corporation, 6659 N. Tallahassee Road.



Site 104. Crystal River Quarries, Inc., 7040 N. Suncoast Blvd.



Site 205. Sears, Roebuck & Co., 1801 NW Suncoast Blvd.



Site 206. City of Crystal River Public Works, 560 N. Citrus Avenue.





Site 208. Secret Garden Gift Shop, 941 NW US Hwy 19.

## **APPENDIX B**

**FACILITY LOCATION MAPS** 













































































### **APPENDIX C**

**ENVIRONMENTAL DATA REPORT** 

### ENVIRONMENTAL DATA REPORT

Approx. 18.3 x 1/8 Mile Buffer US Highway 19 Corridor Citrus County, Florida

Prepared For:

Post, Buckley, Schuh & Jernigan, Inc. 5300 West Cypress Street, Suite 300 Tampa, FL 33607

Prepared By:

ENVIRONMENTAL DATA MANAGEMENT, INC. 12360 66th Street North Largo, Florida 33773

Monday, December 04, 2000



Environmental Data Management, Inc. 12360 66th Street North Largo, Florida 33773 Tel. (727) 536-8989 Fax (727) 535-9757 http://www.edm-net.com

Monday, December 04, 2000

Mike Palozzi Post, Buckley, Schuh & Jernigan, Inc. 5300 West Cypress Street, Suite 300 Tampa, FL 33607

Subject: Approx. 18.3 x 1/8 Mile Buffer -- EDM Project #: 12321

Dear Mr. Palozzi:

Thank you for using E