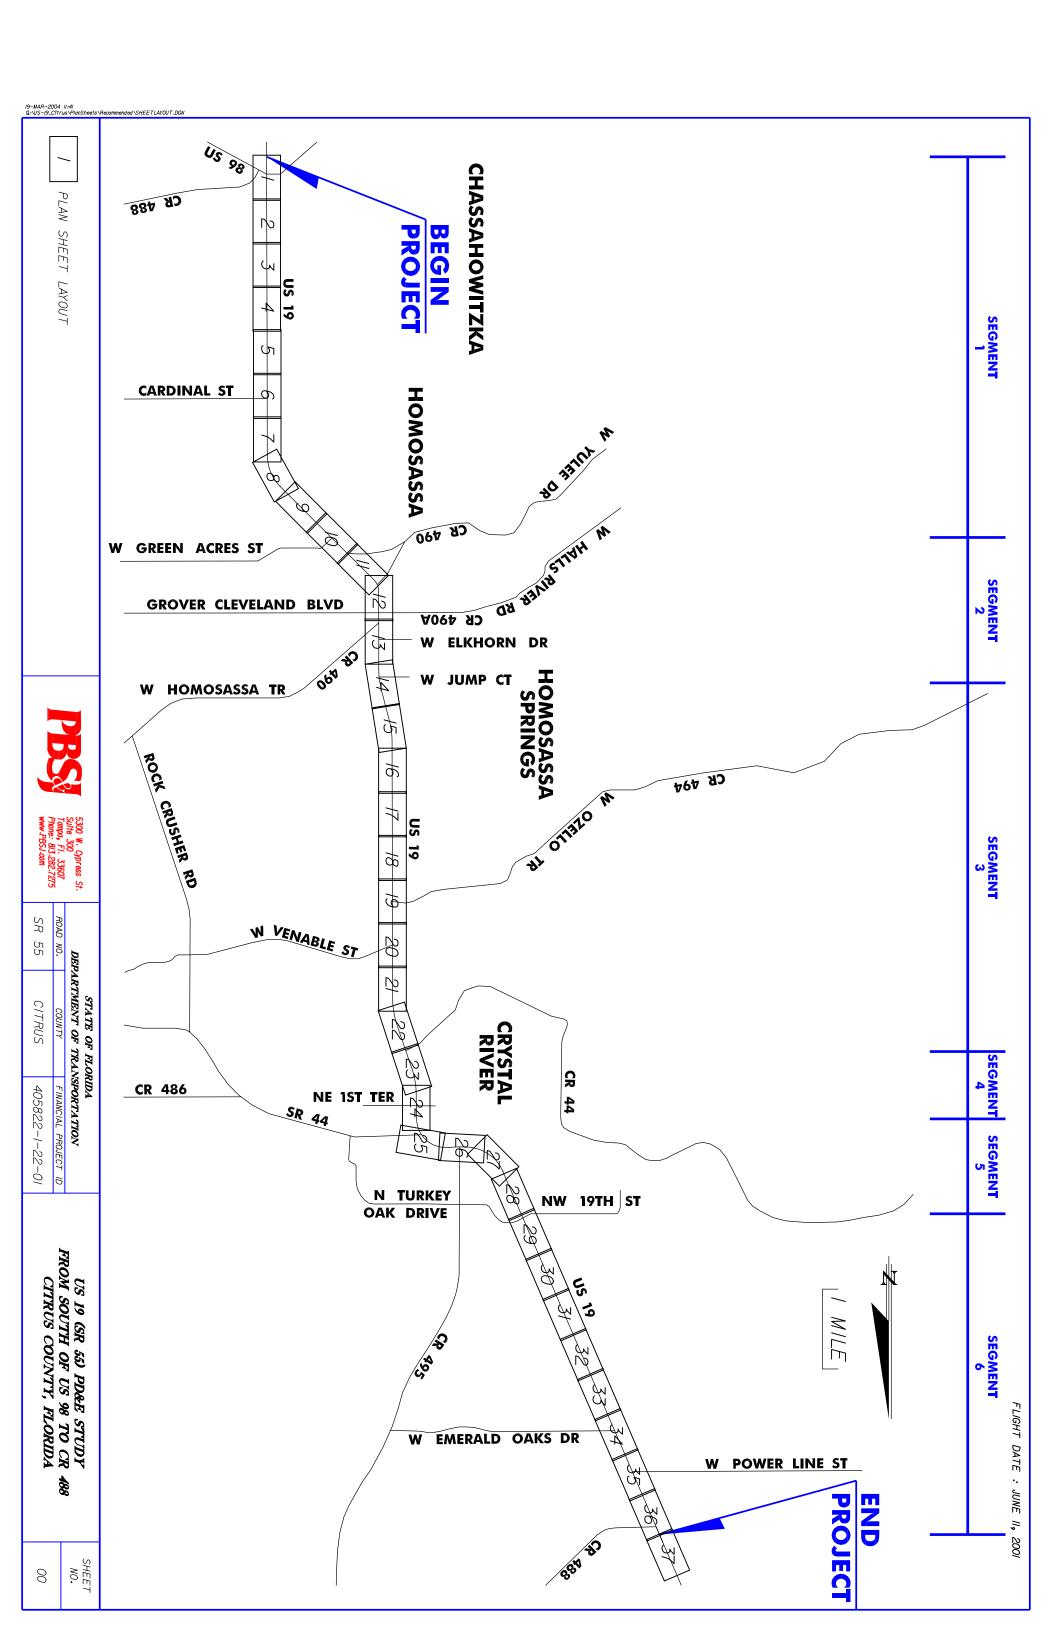

## PROJECT DEVELOPMENT AND ENVIRONMENT STUDY US 19 (SR 55) FROM SOUTH OF US 98 TO CR 488 CITRUS COUNTY

Work Program Item Segment No: 405822 1 Federal-Aid Program No: 1852 007 P

The proposed project involves improving US 19 (SR 55) to a six-lane divided facility from US 98 to Turkey Oak Drive, and improvements to the CR 488 intersection in Citrus County. The total length of the project is approximately 18.8 miles.