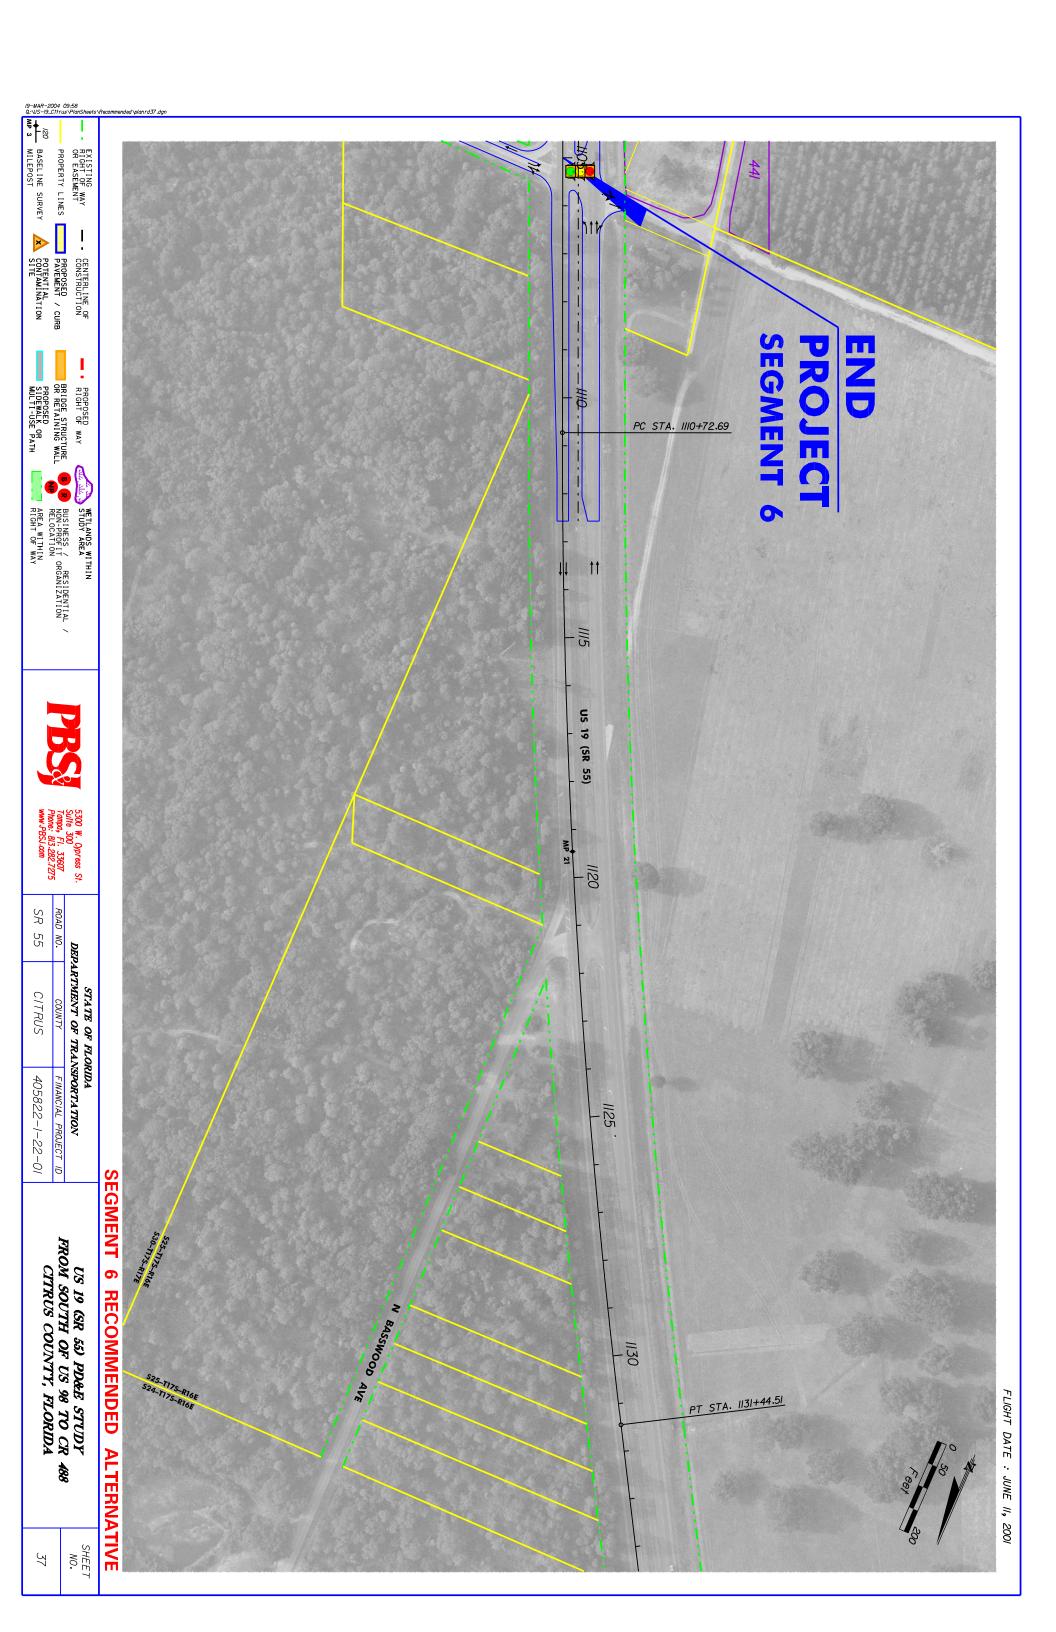

## PROJECT DEVELOPMENT AND ENVIRONMENT STUDY US 19 (SR 55) FROM SOUTH OF US 98 TO CR 488 CITRUS COUNTY

Work Program Item Segment No: 405822 1 Federal-Aid Program No: 1852 007 P

The proposed project involves improving US 19 (SR 55) to a six-lane divided facility from US 98 to Turkey Oak Drive, and improvements to the CR 488 intersection in Citrus County. The total length of the project is approximately 18.8 miles.