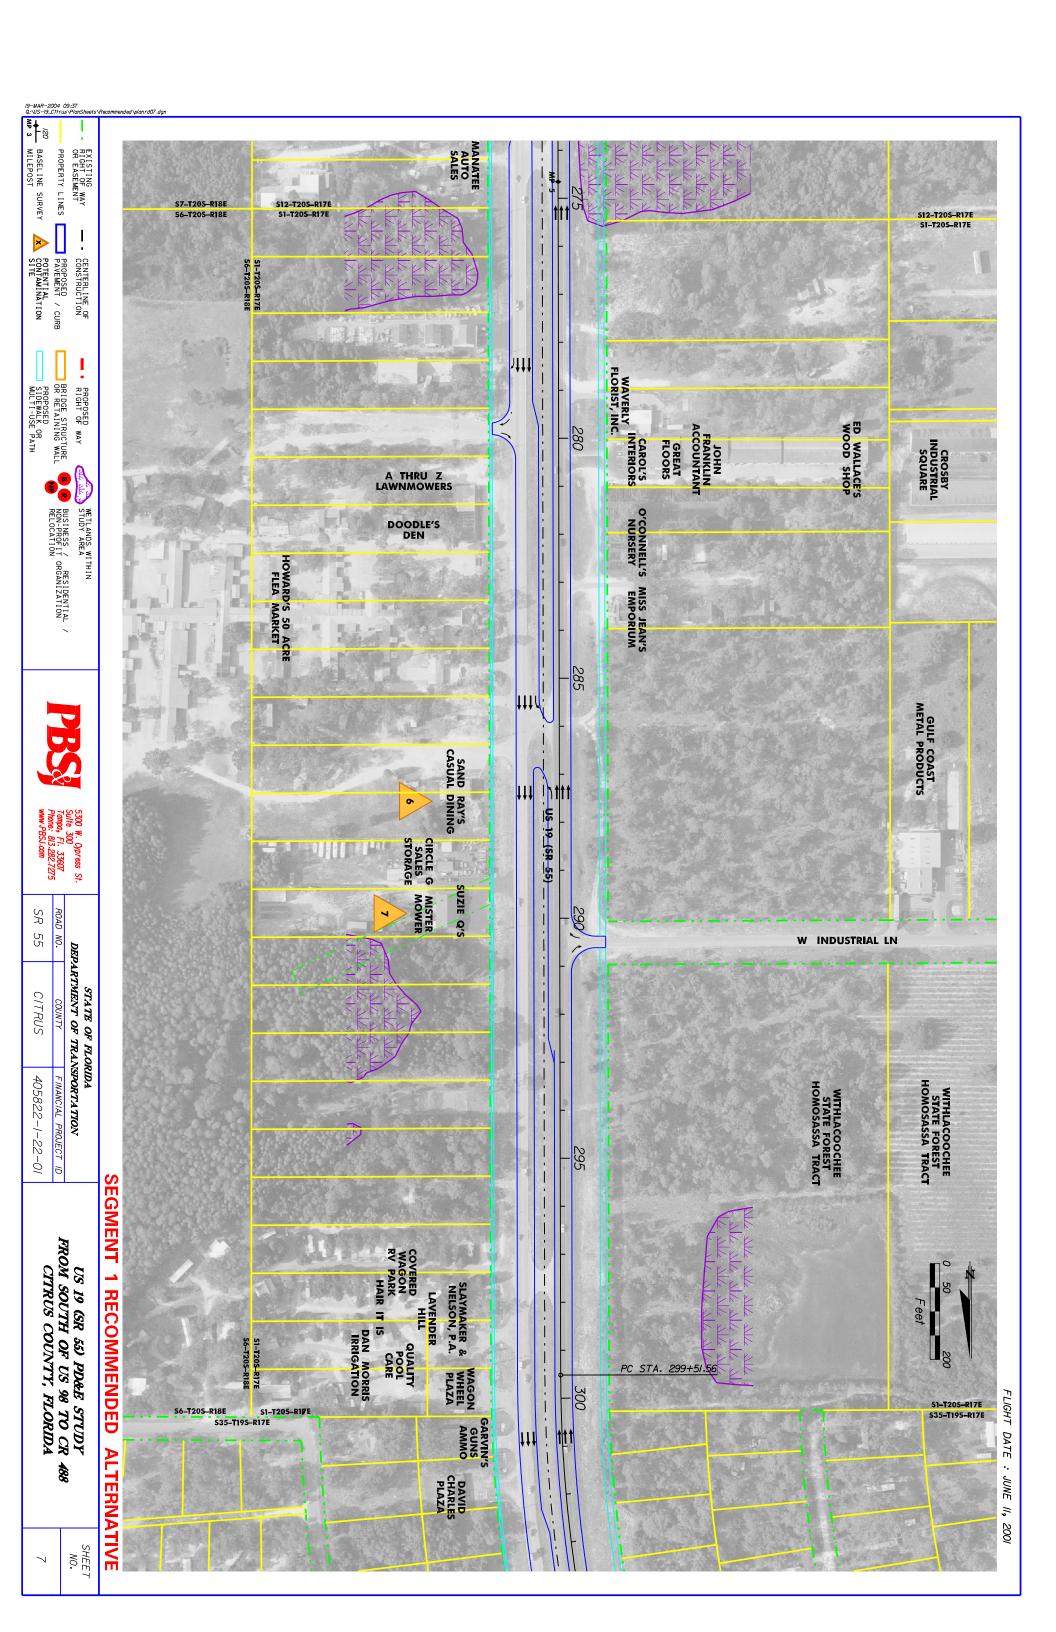

31 NW US 19.



Site #93. Li'l Champ Food Store #111, 1943 NW US Hwy 19.



Site 94. Judy Cressey-former gas station, 2051 NW Hwy 19



Site #95. Suncoast Lincoln Mercury, 2121 NW US 19.



Site #96. Day s Inn Denny s, 2121 NW US 19.



Site 97. Gulf Coast Ford, 4020 N. Suncoast Blvd.



Site #100. Shell Seven Rivers, 6164 N Suncoast Blvd.



Site 101. Seven Rivers Community Hospital, 6201 N. Suncoast Blvd.



Site #102. Commercial Carriers Corporation, 6659 N. Tallahassee Road.



Site 104. Crystal River Quarries, Inc., 7040 N. Suncoast Blvd.



Site 205. Sears, Roebuck & Co., 1801 NW Suncoast Blvd.



Site 206. City of Crystal River Public Works, 560 N. Citrus Avenue.





Site 208. Secret Garden Gift Shop, 941 NW US Hwy 19.

## **APPENDIX B**

**FACILITY LOCATION MAPS** 













































































### **APPENDIX C**

**ENVIRONMENTAL DATA REPORT** 

### ENVIRONMENTAL DATA REPORT

Approx. 18.3 x 1/8 Mile Buffer US Highway 19 Corridor Citrus County, Florida

Prepared For:

Post, Buckley, Schuh & Jernigan, Inc. 5300 West Cypress Street, Suite 300 Tampa, FL 33607

Prepared By:

ENVIRONMENTAL DATA MANAGEMENT, INC. 12360 66th Street North Largo, Florida 33773

Monday, December 04, 2000



Environmental Data Management, Inc. 12360 66th Street North Largo, Florida 33773 Tel. (727) 536-8989 Fax (727) 535-9757 http://www.edm-net.com

Monday, December 04, 2000

Mike Palozzi Post, Buckley, Schuh & Jernigan, Inc. 5300 West Cypress Street, Suite 300 Tampa, FL 33607

Subject: Approx. 18.3 x 1/8 Mile Buffer -- EDM Project #: 12321

Dear M