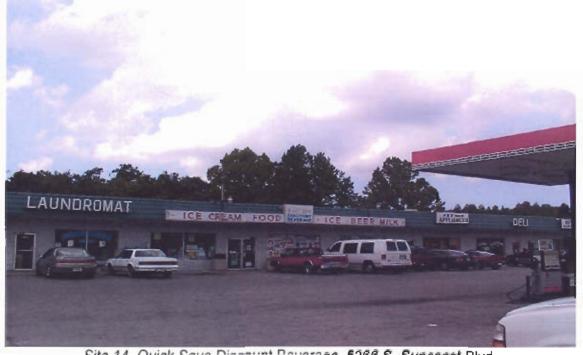

Site 11. Kwik Stop (Citgo), 5445 S. Suncoast Blvd.

Site 12. Homosassa Tire, 5392 S. Suncoast Blvd.

Site 13. R&R Auto and Bobs Towing, 5359 S. Suncoast Blvd.

Site 14. Quick Save Discount Beverage, 5366 S. Suncoast Blvd.