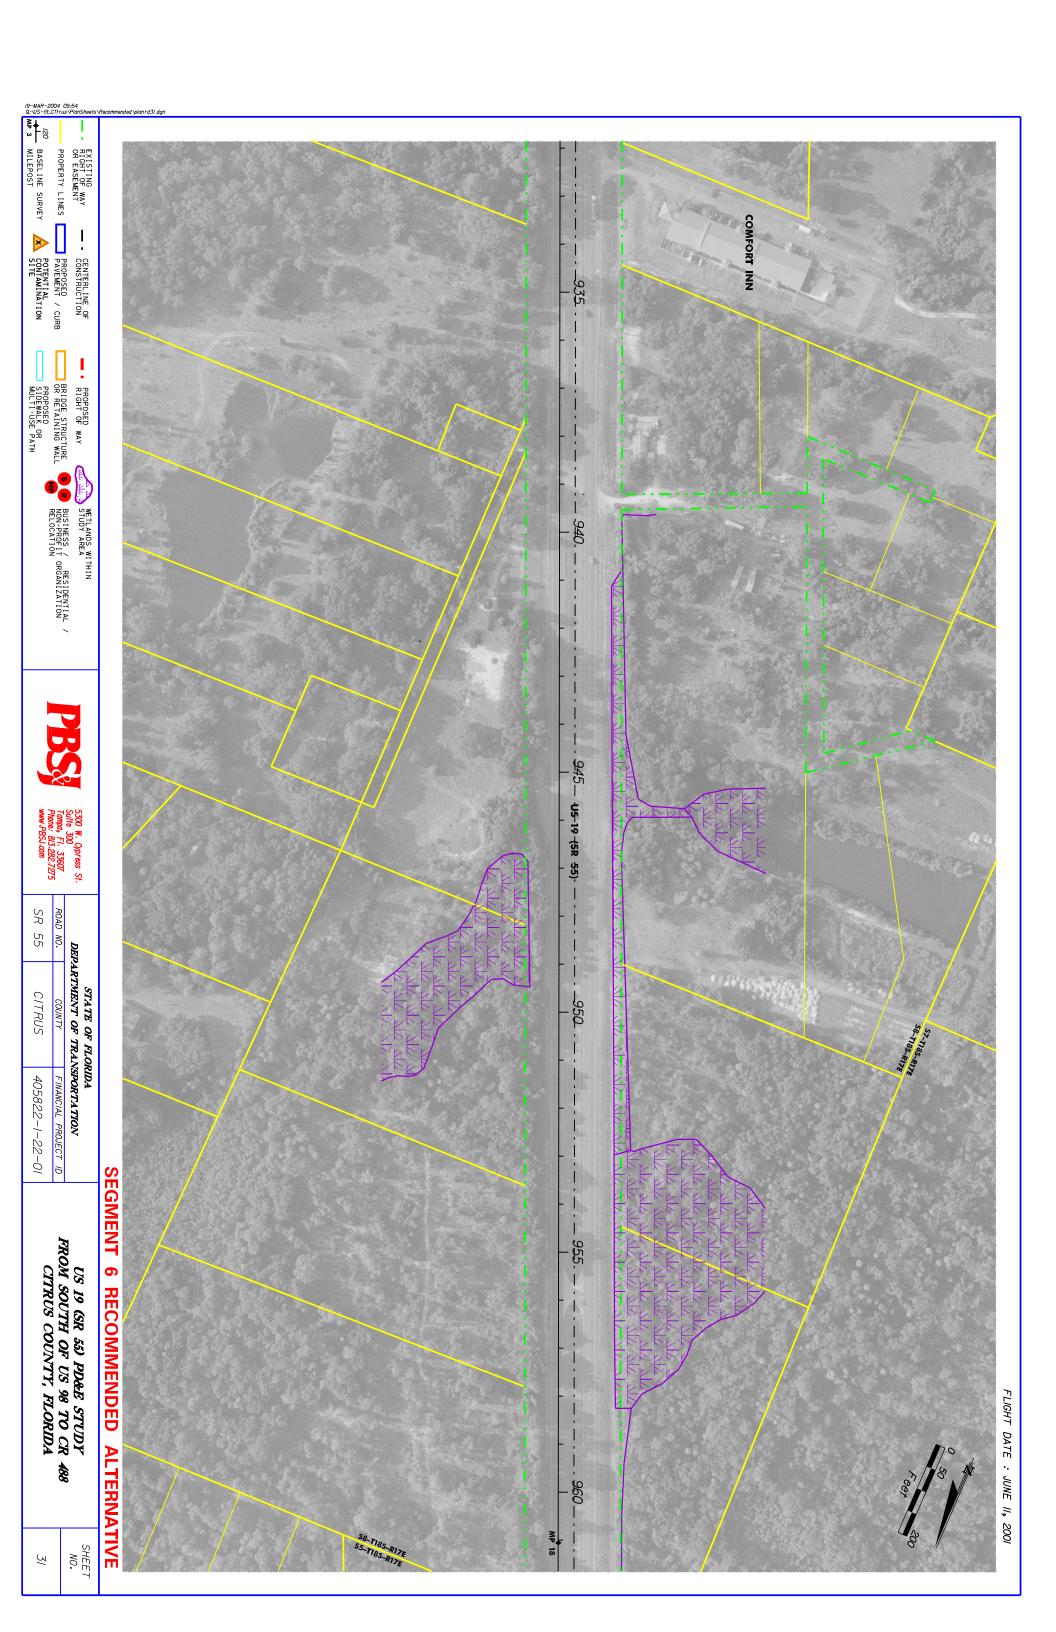

#111, 1943 NW US Hwy 19.



Site 94. Judy Cressey-former gas station, 2051 NW Hwy 19



Site #95. Suncoast Lincoln Mercury, 2121 NW US 19.



Site #96. Day s Inn Denny s, 2121 NW US 19.



Site 97. Gulf Coast Ford, 4020 N. Suncoast Blvd.



Site #100. Shell Seven Rivers, 6164 N Suncoast Blvd.



Site 101. Seven Rivers Community Hospital, 6201 N. Suncoast Blvd.



Site #102. Commercial Carriers Corporation, 6659 N. Tallahassee Road.



Site 104. Crystal River Quarries, Inc., 7040 N. Suncoast Blvd.



Site 205. Sears, Roebuck & Co., 1801 NW Suncoast Blvd.



Site 206. City of Crystal River Public Works, 560 N. Citrus Avenue.





Site 208. Secret Garden Gift Shop, 941 NW US Hwy 19.

## **APPENDIX B**

**FACILITY LOCATION MAPS** 













































































### **APPENDIX C**

**ENVIRONMENTAL DATA REPORT** 

### ENVIRONMENTAL DATA REPORT

Approx. 18.3 x 1/8 Mile Buffer US Highway 19 Corridor Citrus County, Florida

Prepared For:

Post, Buckley, Schuh & Jernigan, Inc. 5300 West Cypress Street, Suite 300 Tampa, FL 33607

Prepared By:

ENVIRONMENTAL DATA MANAGEMENT, INC. 12360 66th Street North Largo, Florida 33773

Monday, December 04, 2000



Environmental Data Management, Inc. 12360 66th Street North Largo, Florida 33773 Tel. (727) 536-8989 Fax (727) 535-9757 http://www.edm-net.com

Monday, December 04, 2000

Mike Palozzi Post, Buckley, Schuh & Jernigan, Inc. 5300 West Cypress Street, Suite 300 Tampa, FL 33607

Subject: Approx. 18.3 x 1/8 Mile Buffer -- EDM Project #: 12321

Dear Mr. Palozzi:

Thank you for using Environmental D