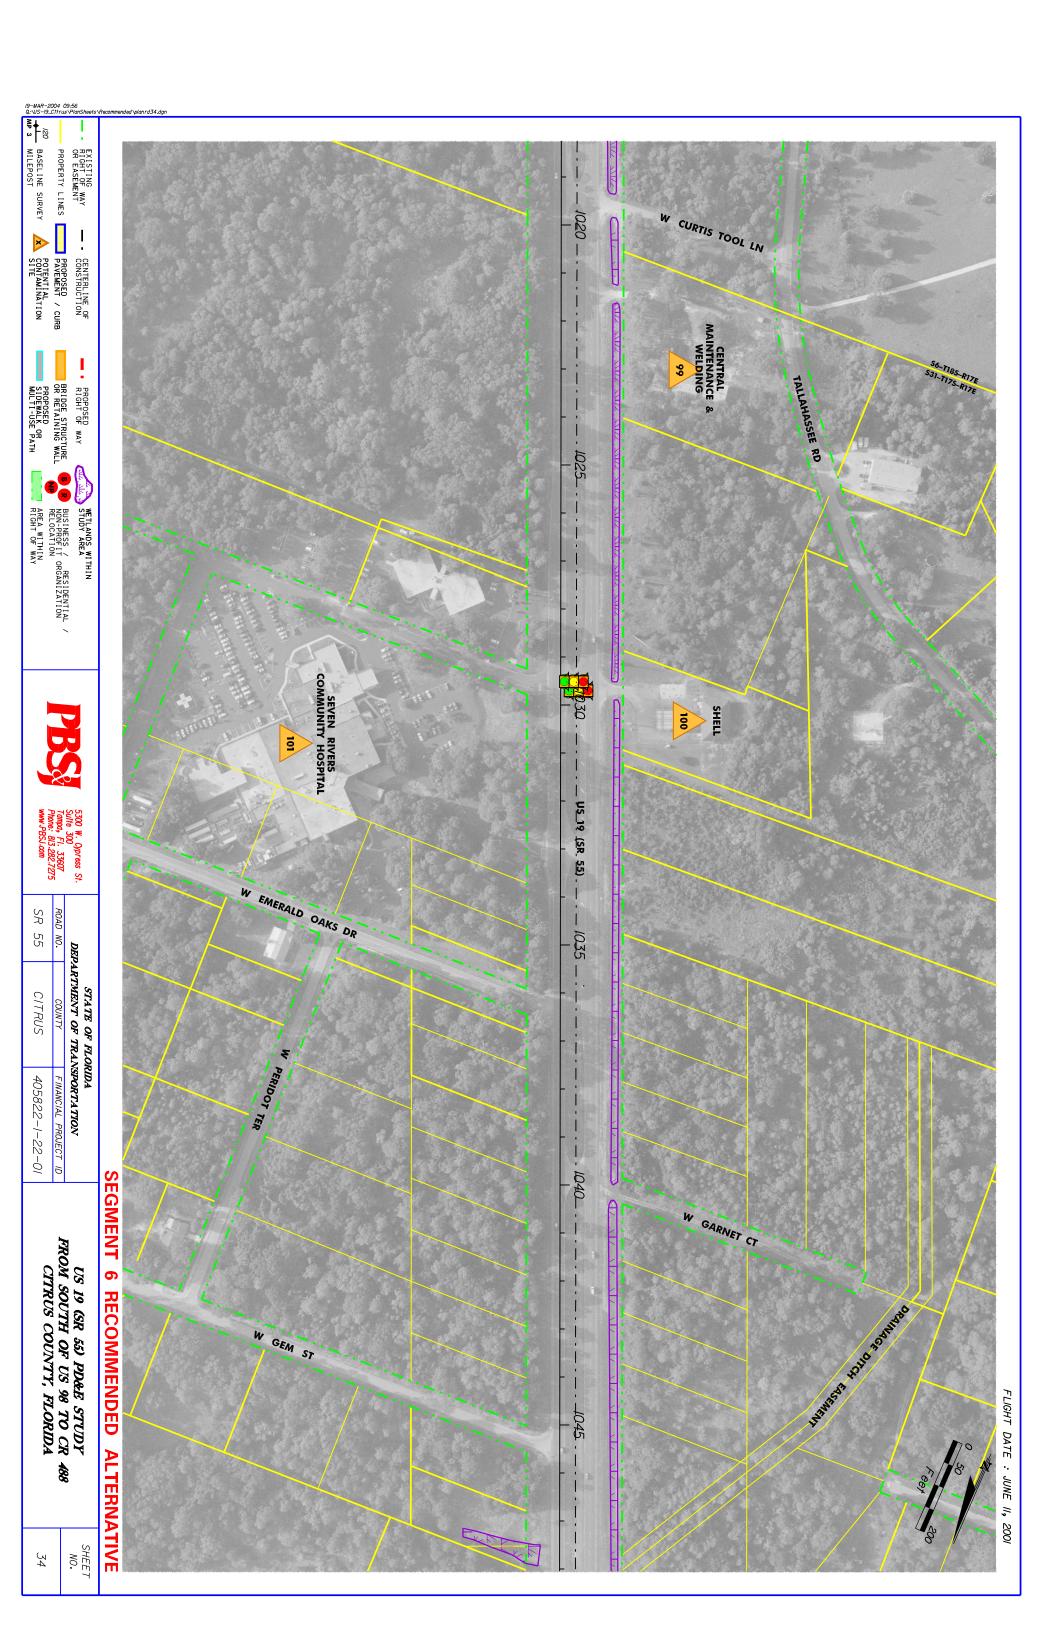

1943 NW US Hwy 19.



Site 94. Judy Cressey-former gas station, 2051 NW Hwy 19



Site #95. Suncoast Lincoln Mercury, 2121 NW US 19.



Site #96. Day s Inn Denny s, 2121 NW US 19.



Site 97. Gulf Coast Ford, 4020 N. Suncoast Blvd.



Site #100. Shell Seven Rivers, 6164 N Suncoast Blvd.



Site 101. Seven Rivers Community Hospital, 6201 N. Suncoast Blvd.



Site #102. Commercial Carriers Corporation, 6659 N. Tallahassee Road.



Site 104. Crystal River Quarries, Inc., 7040 N. Suncoast Blvd.



Site 205. Sears, Roebuck & Co., 1801 NW Suncoast Blvd.



Site 206. City of Crystal River Public Works, 560 N. Citrus Avenue.





Site 208. Secret Garden Gift Shop, 941 NW US Hwy 19.

## **APPENDIX B**

**FACILITY LOCATION MAPS** 













































































### **APPENDIX C**

**ENVIRONMENTAL DATA REPORT** 

### ENVIRONMENTAL DATA REPORT

Approx. 18.3 x 1/8 Mile Buffer US Highway 19 Corridor Citrus County, Florida

Prepared For:

Post, Buckley, Schuh & Jernigan, Inc. 5300 West Cypress Street, Suite 300 Tampa, FL 33607

Prepared By:

ENVIRONMENTAL DATA MANAGEMENT, INC. 12360 66th Street North Largo, Florida 33773

Monday, December 04, 2000



Environmental Data Management, Inc. 12360 66th Street North Largo, Florida 33773 Tel. (727) 536-8989 Fax (727) 535-9757 http://www.edm-net.com

Monday, December 04, 2000

Mike Palozzi Post, Buckley, Schuh & Jernigan, Inc. 5300 West Cypress Street, Suite 300 Tampa, FL 33607

Subject: Approx. 18.3 x 1/8 Mile Buffer -- EDM Project #: 12321

Dear Mr. Palozzi:

Thank you for using Environmental Data Ma