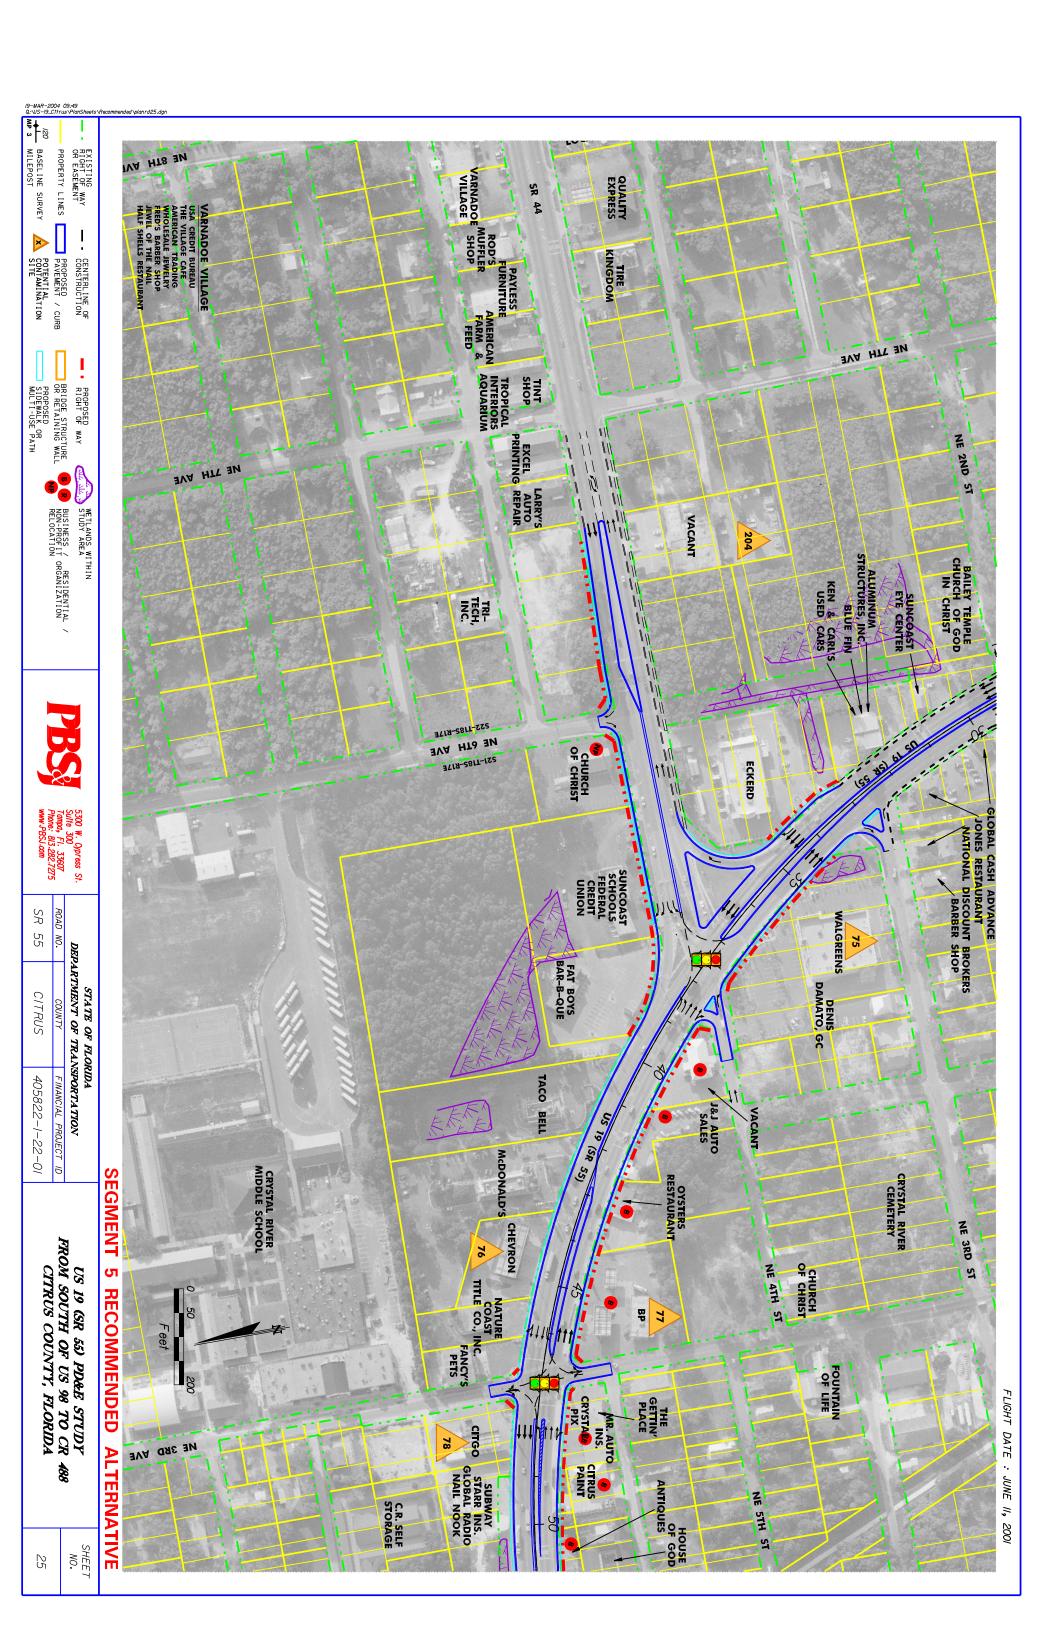

Food Store #111, 1943 NW US Hwy 19.



Site 94. Judy Cressey-former gas station, 2051 NW Hwy 19



Site #95. Suncoast Lincoln Mercury, 2121 NW US 19.



Site #96. Day s Inn Denny s, 2121 NW US 19.



Site 97. Gulf Coast Ford, 4020 N. Suncoast Blvd.



Site #100. Shell Seven Rivers, 6164 N Suncoast Blvd.



Site 101. Seven Rivers Community Hospital, 6201 N. Suncoast Blvd.



Site #102. Commercial Carriers Corporation, 6659 N. Tallahassee Road.



Site 104. Crystal River Quarries, Inc., 7040 N. Suncoast Blvd.



Site 205. Sears, Roebuck & Co., 1801 NW Suncoast Blvd.



Site 206. City of Crystal River Public Works, 560 N. Citrus Avenue.





Site 208. Secret Garden Gift Shop, 941 NW US Hwy 19.

## **APPENDIX B**

**FACILITY LOCATION MAPS** 













































































### **APPENDIX C**

**ENVIRONMENTAL DATA REPORT** 

### ENVIRONMENTAL DATA REPORT

Approx. 18.3 x 1/8 Mile Buffer US Highway 19 Corridor Citrus County, Florida

Prepared For:

Post, Buckley, Schuh & Jernigan, Inc. 5300 West Cypress Street, Suite 300 Tampa, FL 33607

Prepared By:

ENVIRONMENTAL DATA MANAGEMENT, INC. 12360 66th Street North Largo, Florida 33773

Monday, December 04, 2000



Environmental Data Management, Inc. 12360 66th Street North Largo, Florida 33773 Tel. (727) 536-8989 Fax (727) 535-9757 http://www.edm-net.com

Monday, December 04, 2000

Mike Palozzi Post, Buckley, Schuh & Jernigan, Inc. 5300 West Cypress Street, Suite 300 Tampa, FL 33607

Subject: Approx. 18.3 x 1/8 Mile Buffer -- EDM Project #: 12321

Dear Mr. Palozzi:

Thank you for using Env