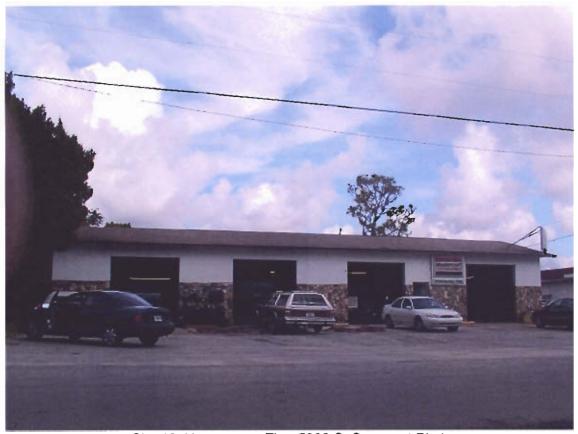

Site 7. The Fire Place, 6235 S. Suncoast Blvd.

Site 8. Justin Case Auto Repair, 5880 S. Suncoast Blvd.

Site 9. Larry's Quality Paint & Body, 5870 S. Suncoast Blvd.

Site 10. Pools by Warren, 5712 S. Suncoast Blvd.