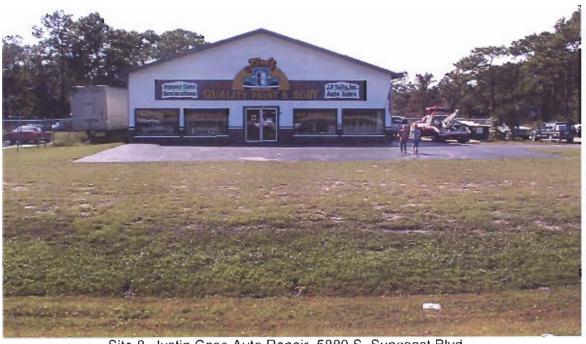

Site 7. The Fire Place, 6235 S. Suncoast Blvd.

Site 8. Justin Case Auto Repair, 5880 S. Suncoast Blvd.

Site 9. Larry's Quality Paint & Body, 5870 S. Suncoast Blvd.

Site 10. Pools by Warren, 5712 S. Suncoast Blvd.