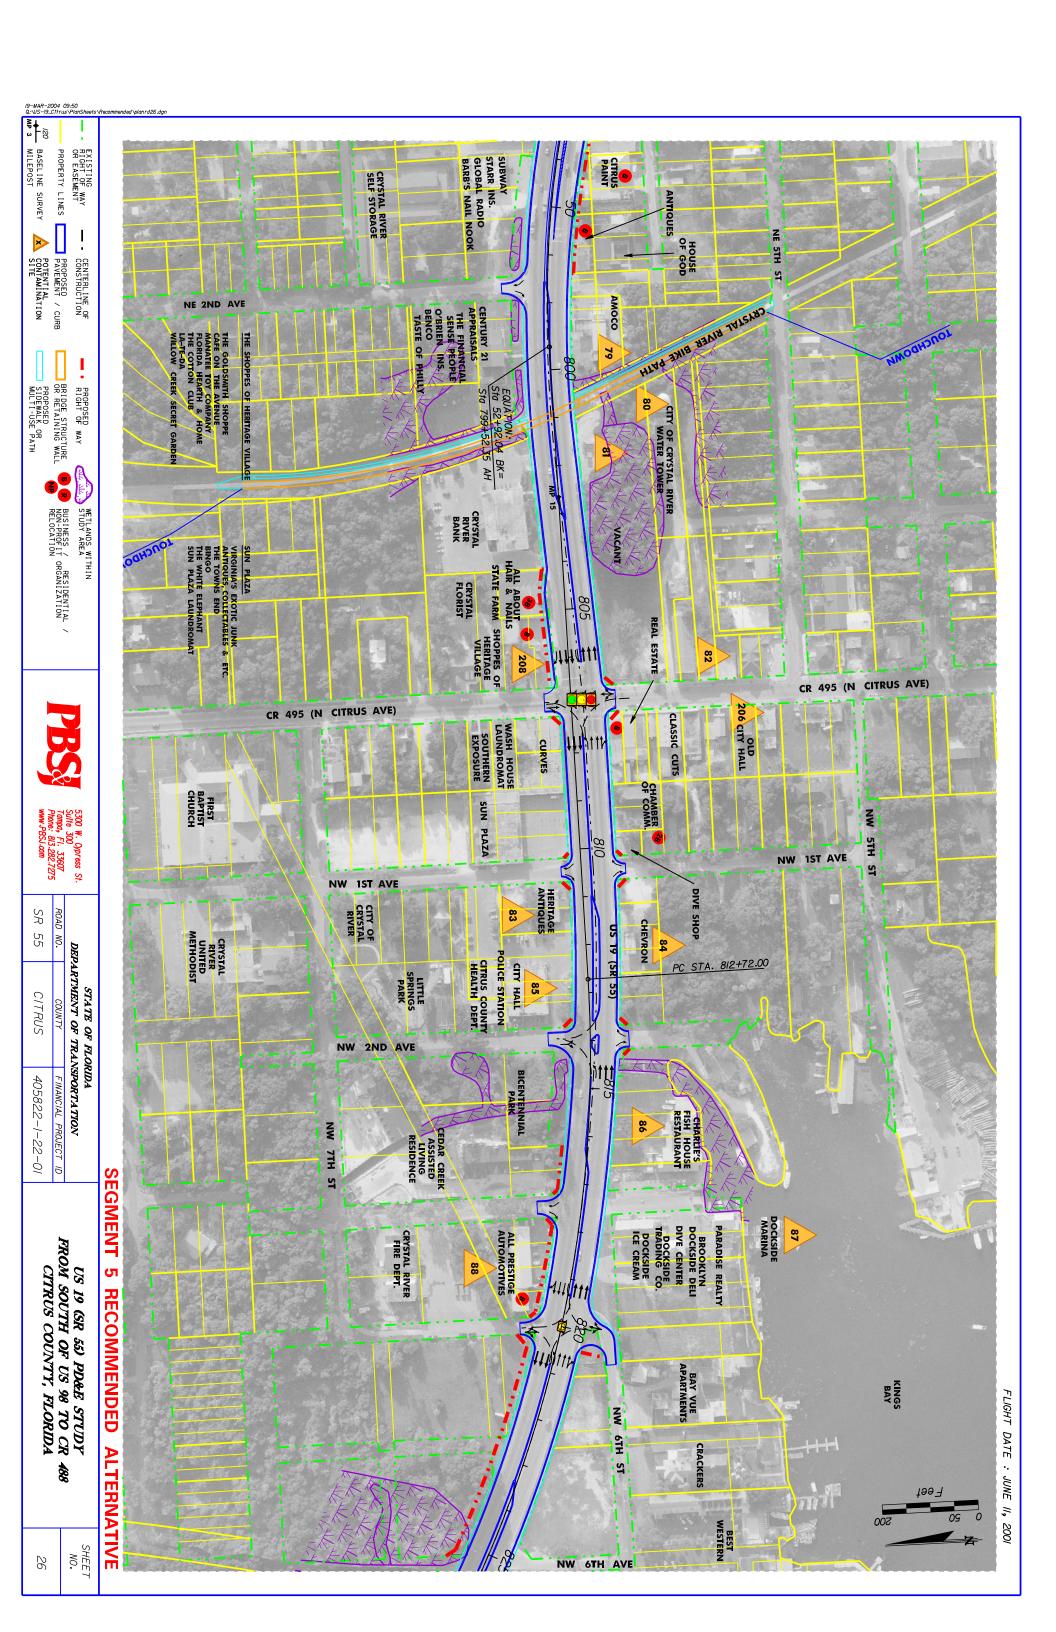

ood Store #111, 1943 NW US Hwy 19.



Site 94. Judy Cressey-former gas station, 2051 NW Hwy 19



Site #95. Suncoast Lincoln Mercury, 2121 NW US 19.



Site #96. Day s Inn Denny s, 2121 NW US 19.



Site 97. Gulf Coast Ford, 4020 N. Suncoast Blvd.



Site #100. Shell Seven Rivers, 6164 N Suncoast Blvd.



Site 101. Seven Rivers Community Hospital, 6201 N. Suncoast Blvd.



Site #102. Commercial Carriers Corporation, 6659 N. Tallahassee Road.



Site 104. Crystal River Quarries, Inc., 7040 N. Suncoast Blvd.



Site 205. Sears, Roebuck & Co., 1801 NW Suncoast Blvd.



Site 206. City of Crystal River Public Works, 560 N. Citrus Avenue.





Site 208. Secret Garden Gift Shop, 941 NW US Hwy 19.

## **APPENDIX B**

**FACILITY LOCATION MAPS** 













































































### **APPENDIX C**

**ENVIRONMENTAL DATA REPORT** 

### ENVIRONMENTAL DATA REPORT

Approx. 18.3 x 1/8 Mile Buffer US Highway 19 Corridor Citrus County, Florida

Prepared For:

Post, Buckley, Schuh & Jernigan, Inc. 5300 West Cypress Street, Suite 300 Tampa, FL 33607

Prepared By:

ENVIRONMENTAL DATA MANAGEMENT, INC. 12360 66th Street North Largo, Florida 33773

Monday, December 04, 2000



Environmental Data Management, Inc. 12360 66th Street North Largo, Florida 33773 Tel. (727) 536-8989 Fax (727) 535-9757 http://www.edm-net.com

Monday, December 04, 2000

Mike Palozzi Post, Buckley, Schuh & Jernigan, Inc. 5300 West Cypress Street, Suite 300 Tampa, FL 33607

Subject: Approx. 18.3 x 1/8 Mile Buffer -- EDM Project #: 12321

Dear Mr. Palozzi:

Thank you for using Envir