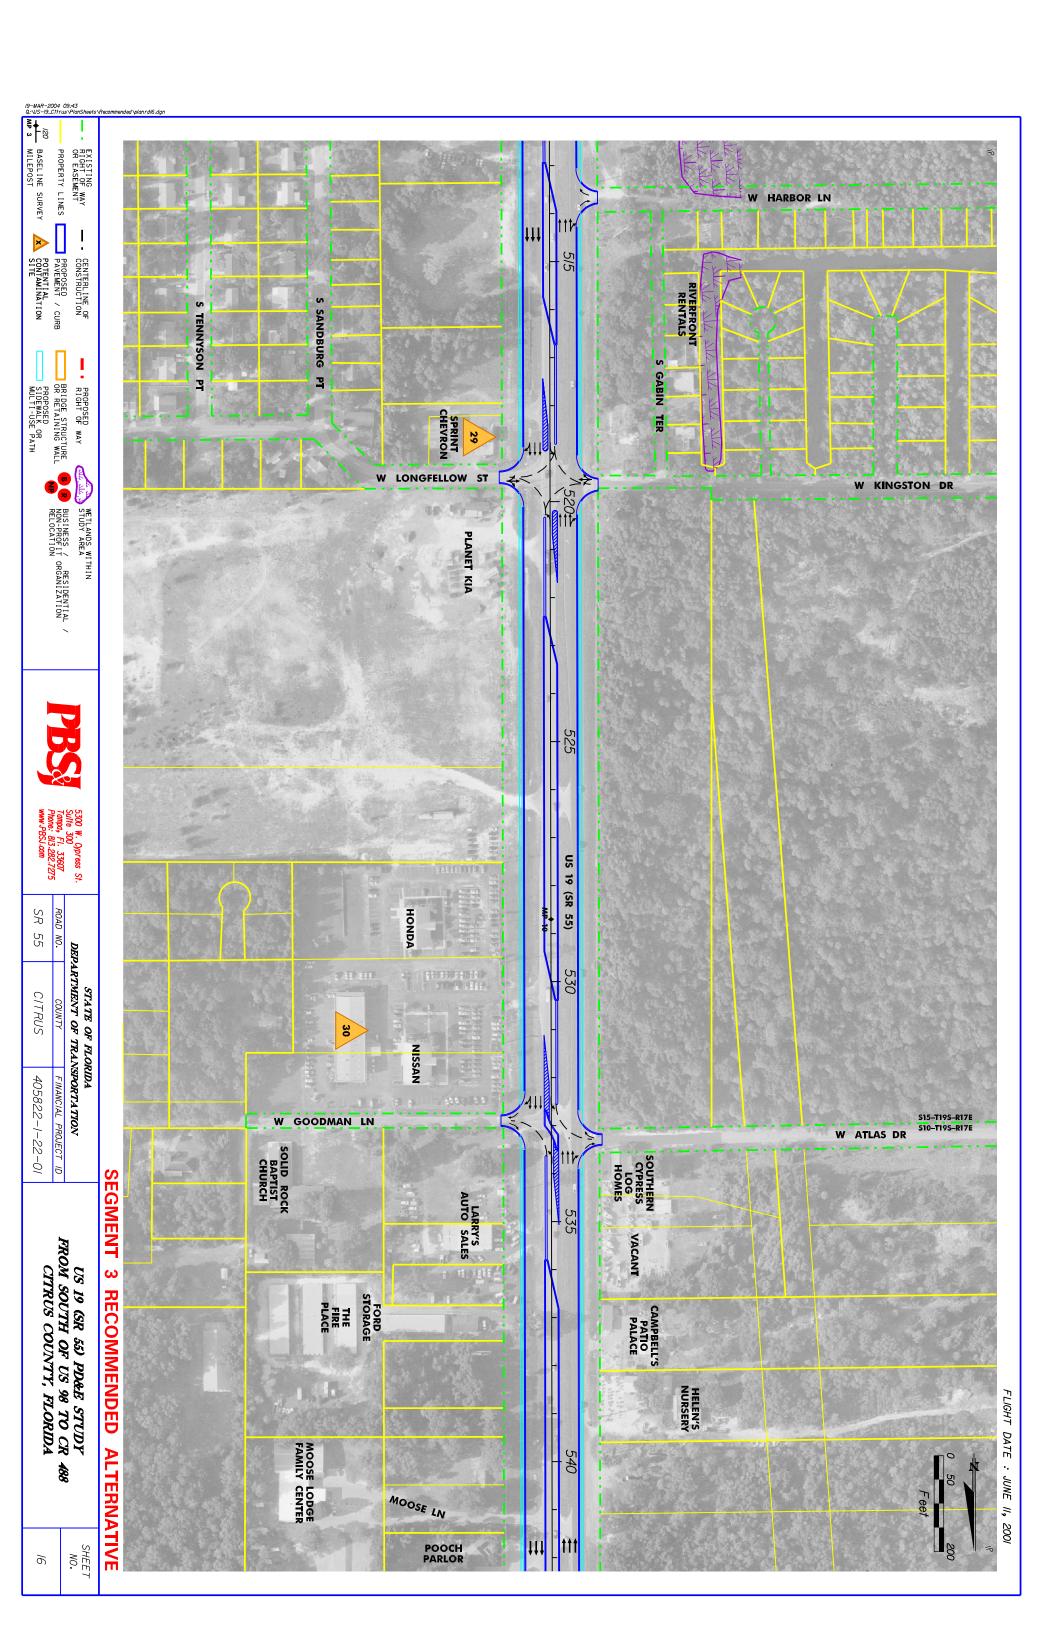

## PROJECT DEVELOPMENT AND ENVIRONMENT STUDY US 19 (SR 55) FROM SOUTH OF US 98 TO CR 488 CITRUS COUNTY

Work Program Item Segment No: 405822 1 Federal-Aid Program No: 1852 007 P

The proposed project involves improving US 19 (SR 55) to a six-lane divided facility from US 98 to Turkey Oak Drive, and improvements to the CR 488 intersection in Citrus County. The total length of the project is approximately 18.8 miles.

## **APPENDIX B**

**FACILITY LOCATION MAPS** 