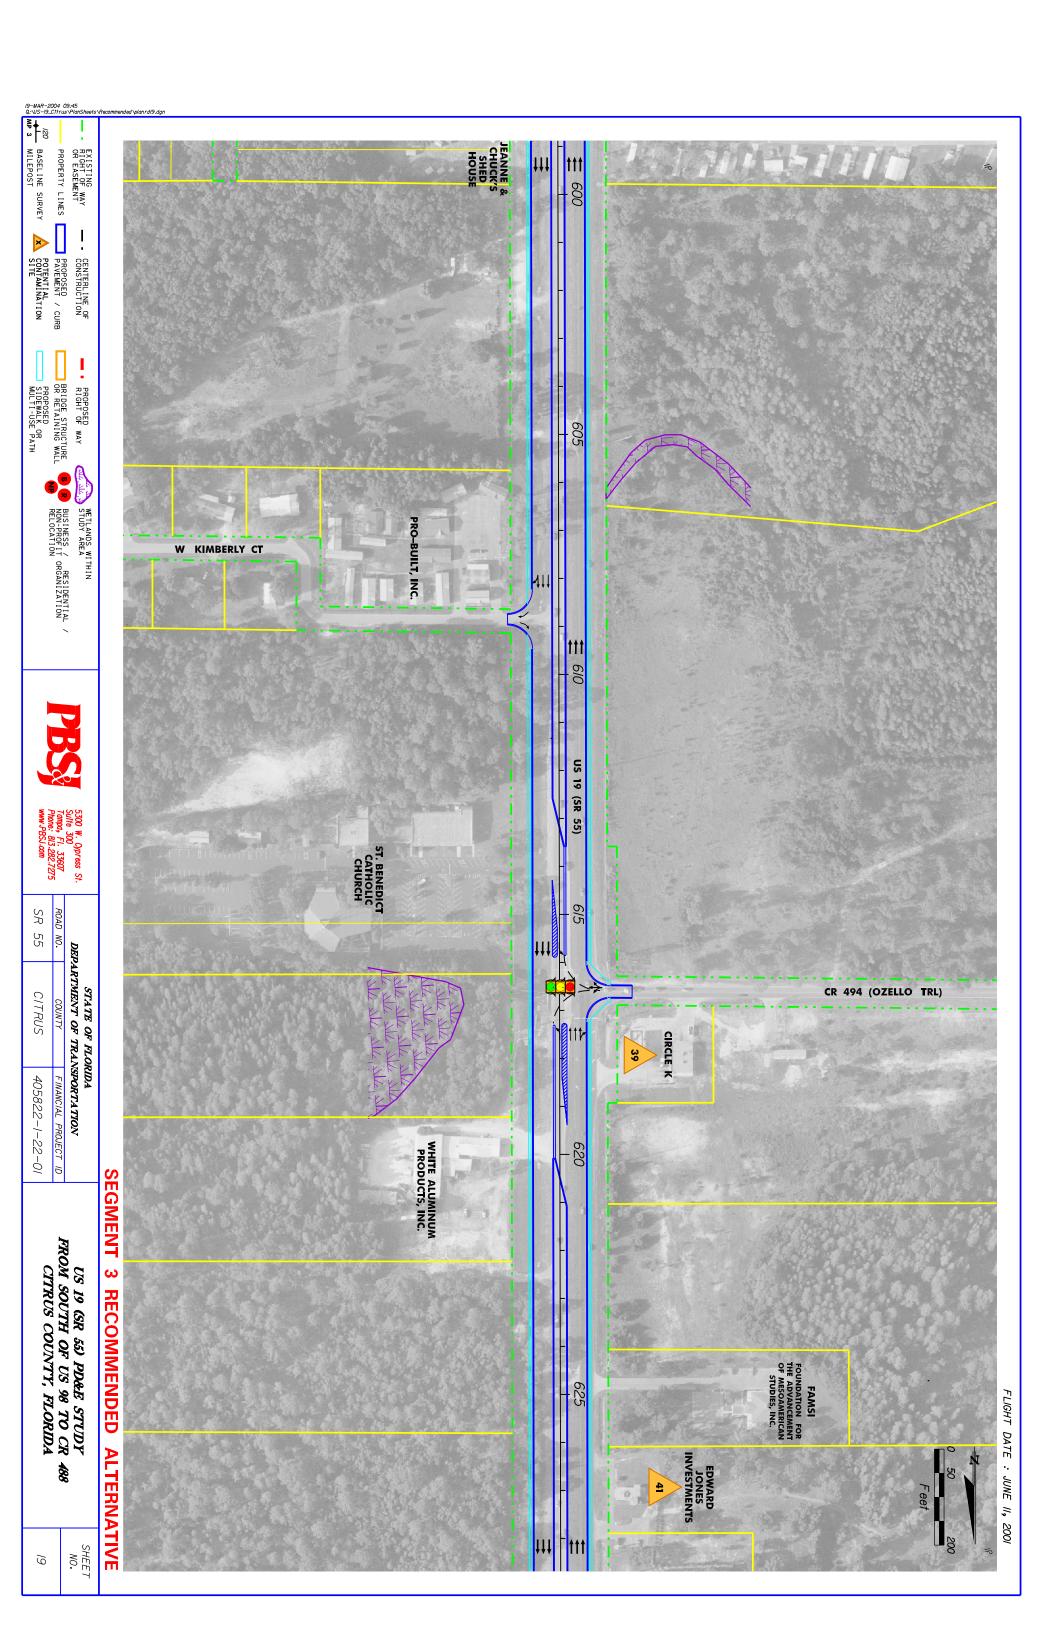

## PROJECT DEVELOPMENT AND ENVIRONMENT STUDY US 19 (SR 55) FROM SOUTH OF US 98 TO CR 488 CITRUS COUNTY

Work Program Item Segment No: 405822 1 Federal-Aid Program No: 1852 007 P

The proposed project involves improving US 19 (SR 55) to a six-lane divided facility from US 98 to Turkey Oak Drive, and improvements to the CR 488 intersection in Citrus County. The total length of the project is approximately 18.8 miles.

## **APPENDIX B**

**FACILITY LOCATION MAPS** 