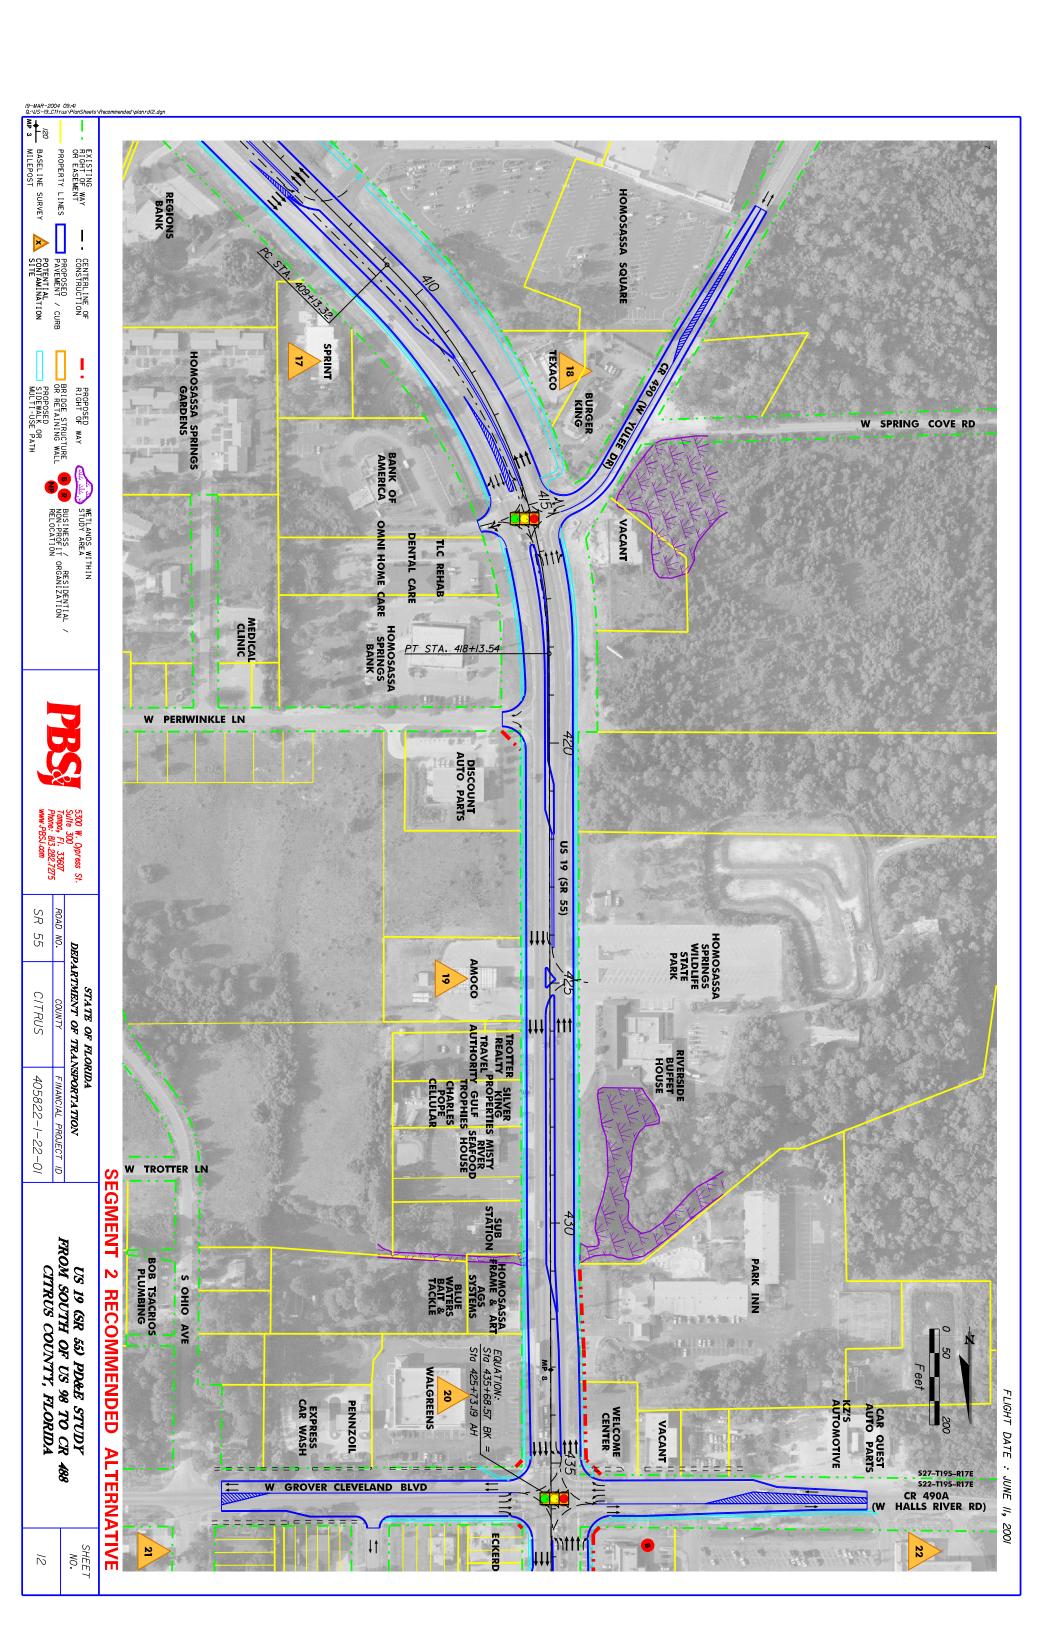

9.



Site #93. Li'l Champ Food Store #111, 1943 NW US Hwy 19.



Site 94. Judy Cressey-former gas station, 2051 NW Hwy 19



Site #95. Suncoast Lincoln Mercury, 2121 NW US 19.



Site #96. Day s Inn Denny s, 2121 NW US 19.



Site 97. Gulf Coast Ford, 4020 N. Suncoast Blvd.



Site #100. Shell Seven Rivers, 6164 N Suncoast Blvd.



Site 101. Seven Rivers Community Hospital, 6201 N. Suncoast Blvd.



Site #102. Commercial Carriers Corporation, 6659 N. Tallahassee Road.



Site 104. Crystal River Quarries, Inc., 7040 N. Suncoast Blvd.



Site 205. Sears, Roebuck & Co., 1801 NW Suncoast Blvd.



Site 206. City of Crystal River Public Works, 560 N. Citrus Avenue.





Site 208. Secret Garden Gift Shop, 941 NW US Hwy 19.

## **APPENDIX B**

**FACILITY LOCATION MAPS** 













































































### **APPENDIX C**

**ENVIRONMENTAL DATA REPORT** 

### ENVIRONMENTAL DATA REPORT

Approx. 18.3 x 1/8 Mile Buffer US Highway 19 Corridor Citrus County, Florida

Prepared For:

Post, Buckley, Schuh & Jernigan, Inc. 5300 West Cypress Street, Suite 300 Tampa, FL 33607

Prepared By:

ENVIRONMENTAL DATA MANAGEMENT, INC. 12360 66th Street North Largo, Florida 33773

Monday, December 04, 2000



Environmental Data Management, Inc. 12360 66th Street North Largo, Florida 33773 Tel. (727) 536-8989 Fax (727) 535-9757 http://www.edm-net.com

Monday, December 04, 2000

Mike Palozzi Post, Buckley, Schuh & Jernigan, Inc. 5300 West Cypress Street, Suite 300 Tampa, FL 33607

Subject: Approx. 18.3 x 1/8 Mile Buffer -- EDM Project #: 12321

Dear Mr. Palozzi