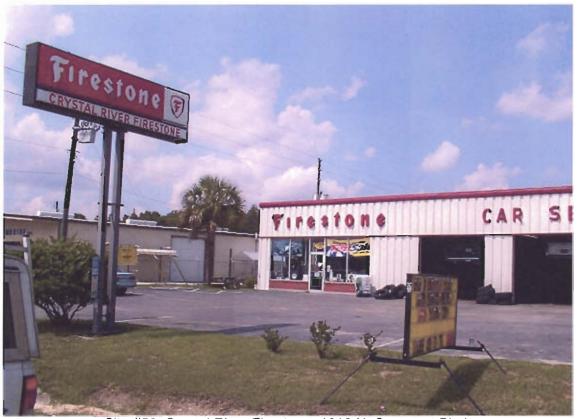

Site #49. Crystal River Marine,1010 N. Suncoast Blvd.

Site #50. Crystal River Firestone, 1010 N. Suncoast Blvd.

Site #51, Ewell Concrete, 1041 N. Suncoast Blvd.

Site #52. Florida Pest Control, 2020 N. Suncoast Blvd.