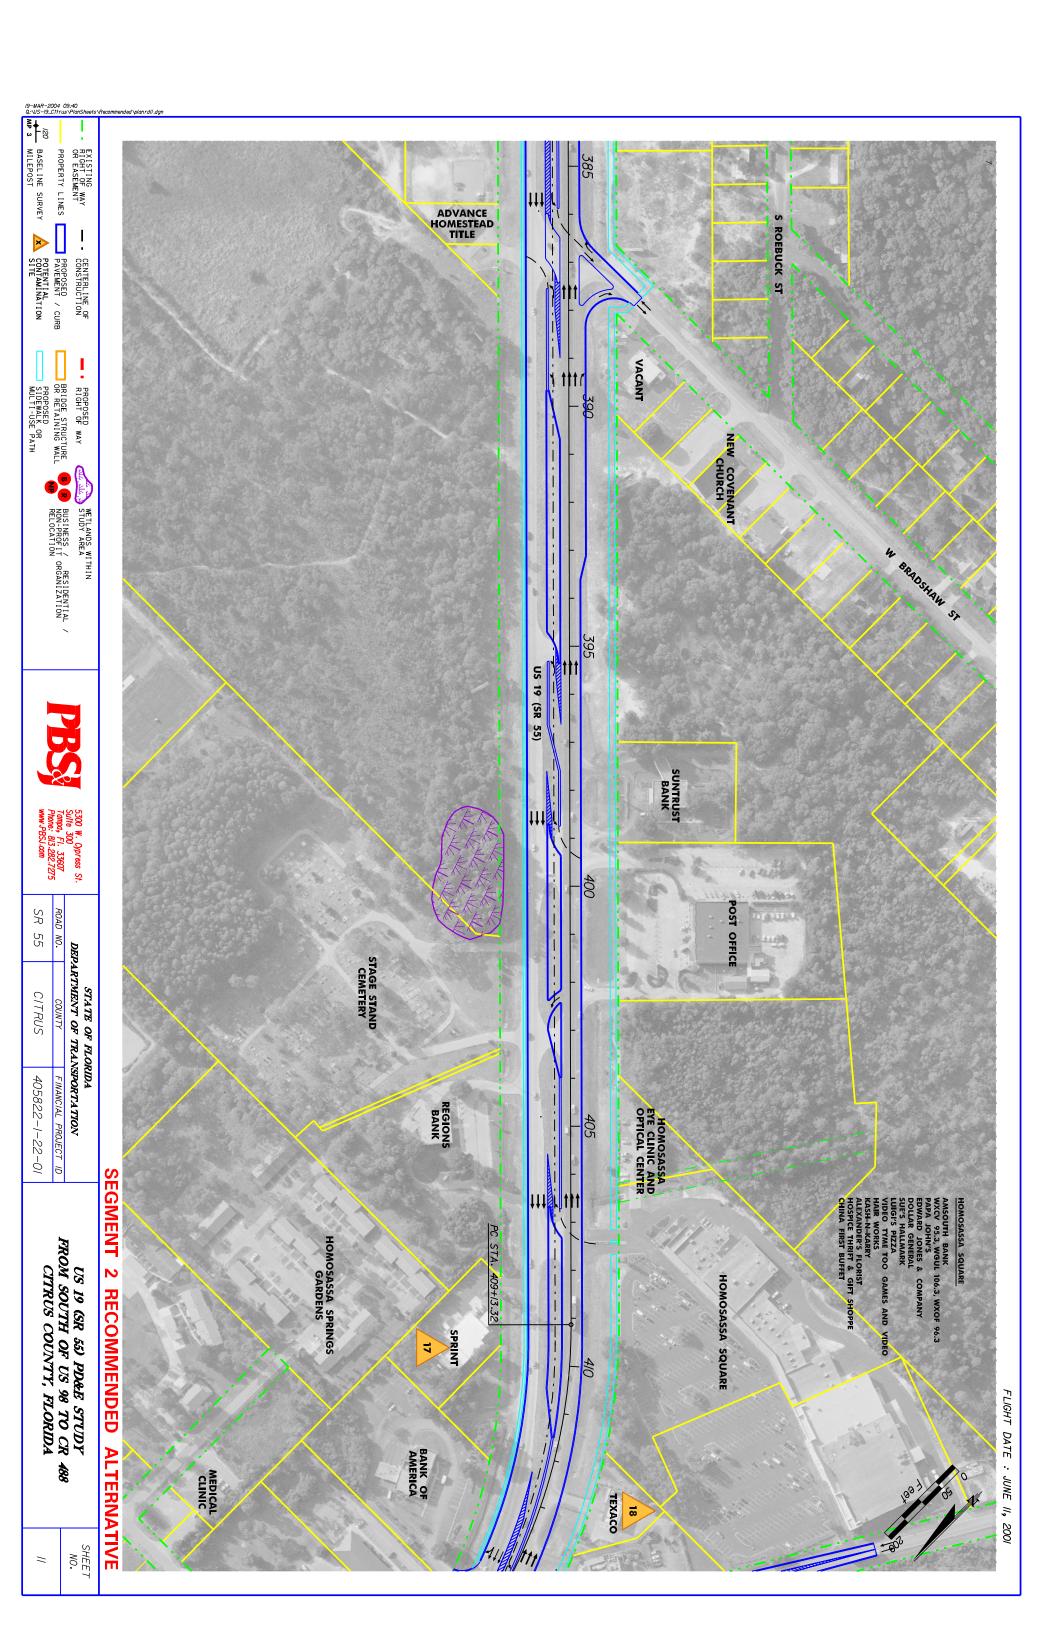

Site 15. Dave's Custom Paint & Body, 4870 S. Suncoast Blvd

Site 16. Southern Automotive Muffler & Marine, 4850 S. Suncoast Blvd.

Site 17, Sprint Florida, 4465 S. Suncoast Blvd.

Site 18. Texaco (aka Sunshine Food Mart), 4450 S. Suncoast Blvd.