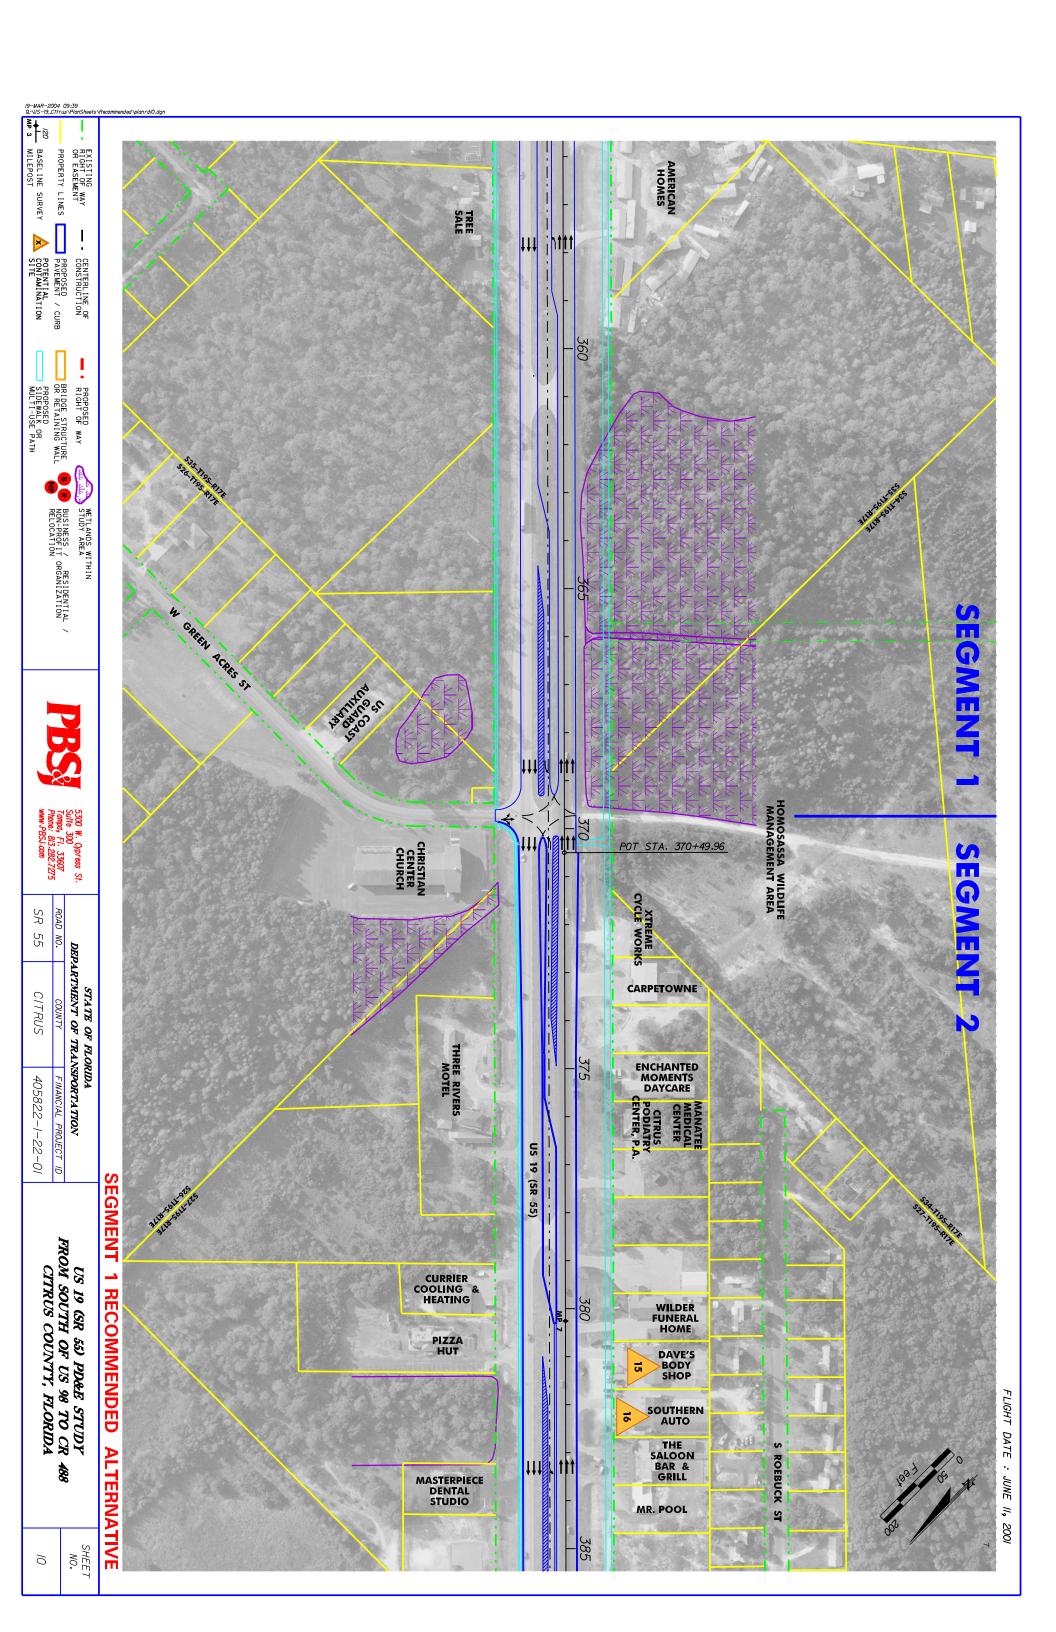

Site 15. Dave's Custom Paint & Body, 4870 S. Suncoast Blvd

Site 16. Southern Automotive Muffler & Marine, 4850 S. Suncoast Blvd.

Site 17, Sprint Florida, 4465 S. Suncoast Blvd.

Site 18. Texaco (aka Sunshine Food Mart), 4450 S. Suncoast Blvd.