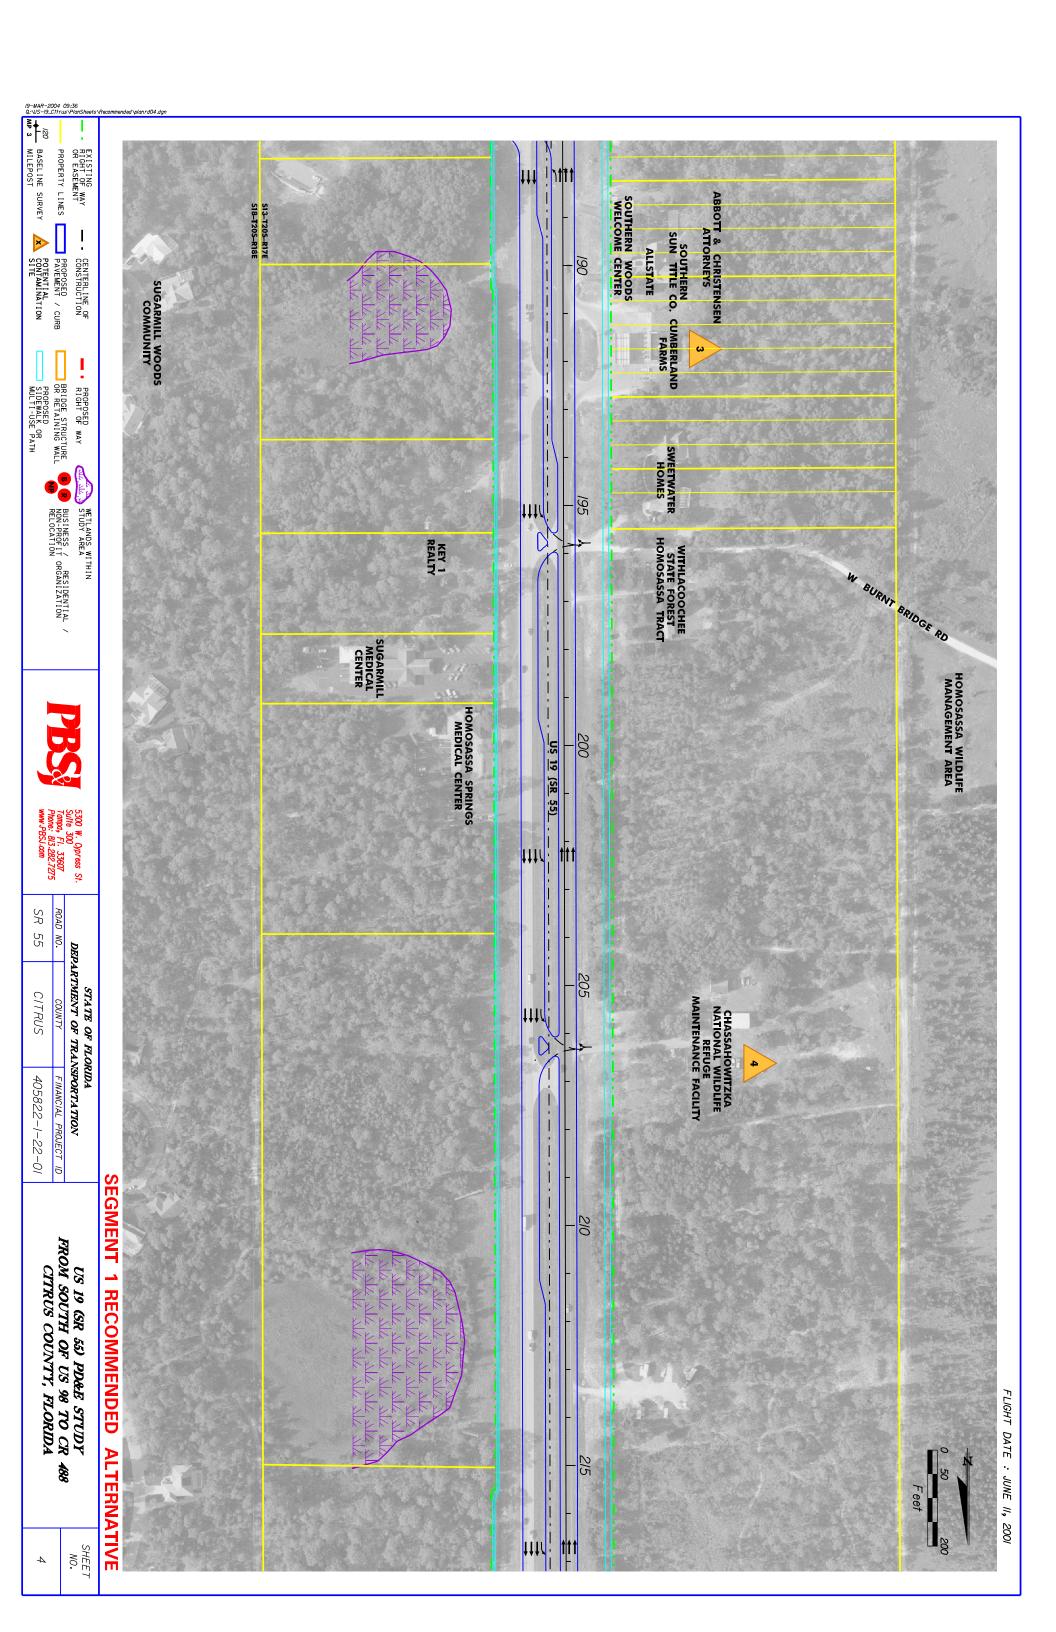

ne, 1931 NW US 19.



Site #93. Li'l Champ Food Store #111, 1943 NW US Hwy 19.



Site 94. Judy Cressey-former gas station, 2051 NW Hwy 19



Site #95. Suncoast Lincoln Mercury, 2121 NW US 19.



Site #96. Day s Inn Denny s, 2121 NW US 19.



Site 97. Gulf Coast Ford, 4020 N. Suncoast Blvd.



Site #100. Shell Seven Rivers, 6164 N Suncoast Blvd.



Site 101. Seven Rivers Community Hospital, 6201 N. Suncoast Blvd.



Site #102. Commercial Carriers Corporation, 6659 N. Tallahassee Road.



Site 104. Crystal River Quarries, Inc., 7040 N. Suncoast Blvd.



Site 205. Sears, Roebuck & Co., 1801 NW Suncoast Blvd.



Site 206. City of Crystal River Public Works, 560 N. Citrus Avenue.





Site 208. Secret Garden Gift Shop, 941 NW US Hwy 19.

## **APPENDIX B**

**FACILITY LOCATION MAPS** 













































































### **APPENDIX C**

**ENVIRONMENTAL DATA REPORT** 

### ENVIRONMENTAL DATA REPORT

Approx. 18.3 x 1/8 Mile Buffer US Highway 19 Corridor Citrus County, Florida

Prepared For:

Post, Buckley, Schuh & Jernigan, Inc. 5300 West Cypress Street, Suite 300 Tampa, FL 33607

Prepared By:

ENVIRONMENTAL DATA MANAGEMENT, INC. 12360 66th Street North Largo, Florida 33773

Monday, December 04, 2000



Environmental Data Management, Inc. 12360 66th Street North Largo, Florida 33773 Tel. (727) 536-8989 Fax (727) 535-9757 http://www.edm-net.com

Monday, December 04, 2000

Mike Palozzi Post, Buckley, Schuh & Jernigan, Inc. 5300 West Cypress Street, Suite 300 Tampa, FL 33607

Subject: Approx. 18.3 x 1/8 Mile Buffer -- EDM Project #: 12321