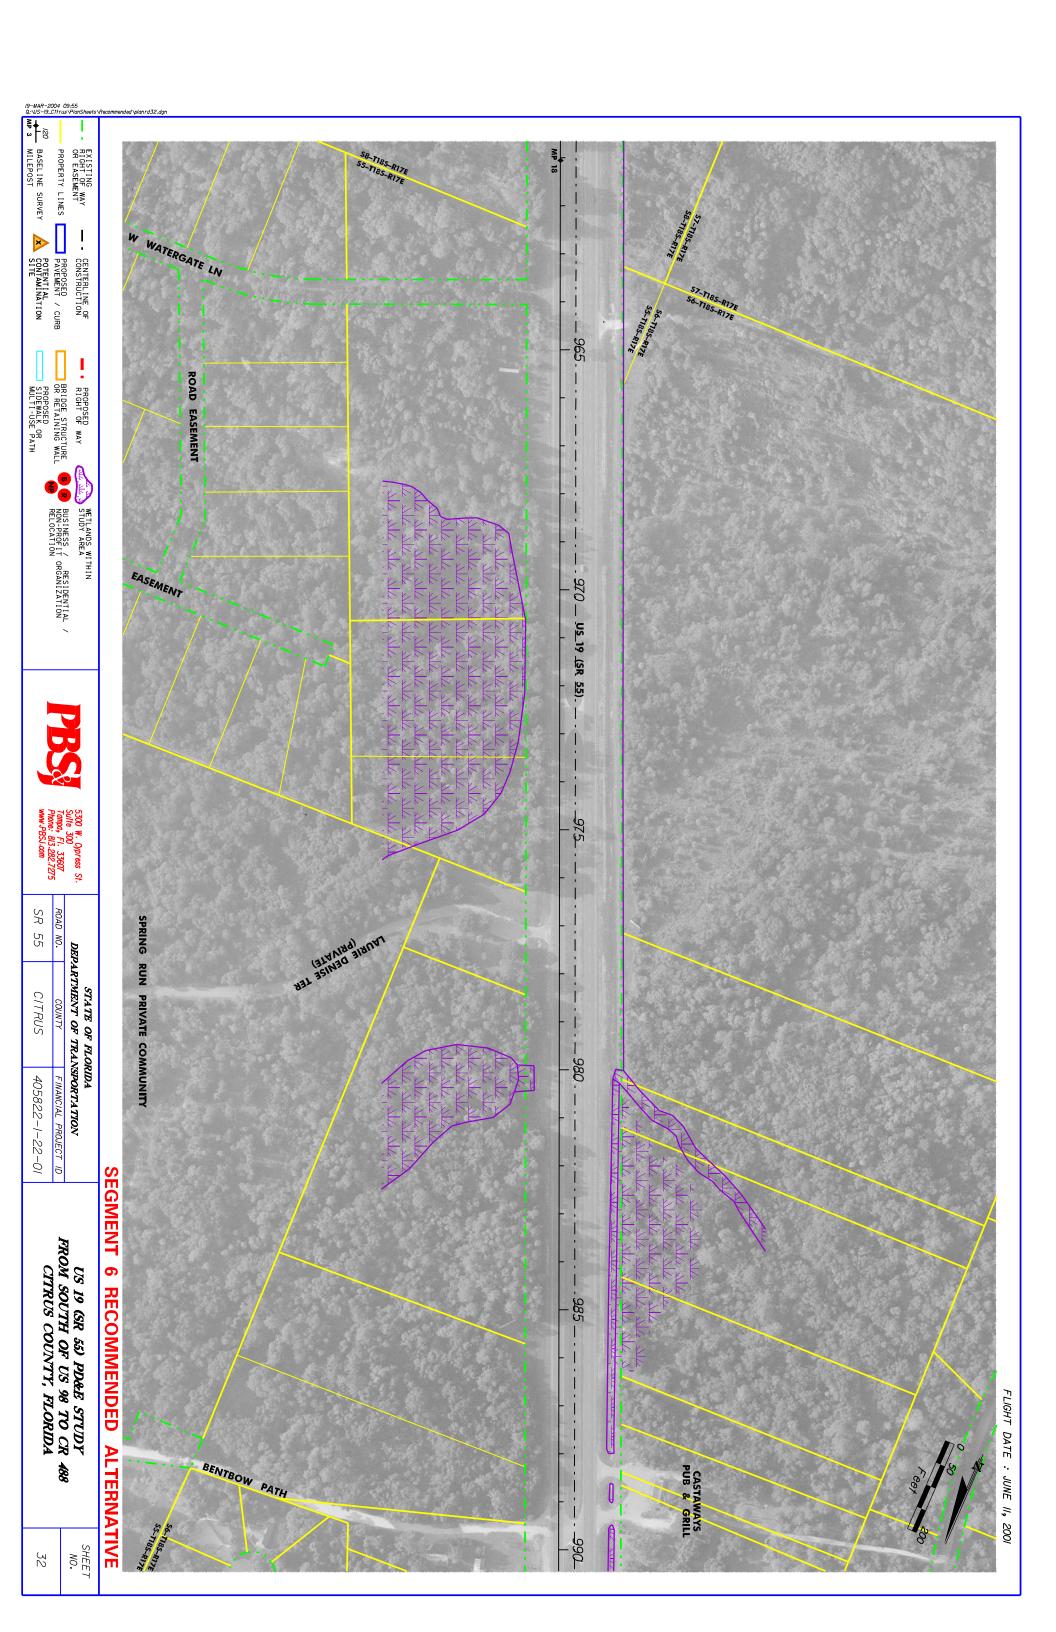

11, 1943 NW US Hwy 19.



Site 94. Judy Cressey-former gas station, 2051 NW Hwy 19



Site #95. Suncoast Lincoln Mercury, 2121 NW US 19.



Site #96. Day s Inn Denny s, 2121 NW US 19.



Site 97. Gulf Coast Ford, 4020 N. Suncoast Blvd.



Site #100. Shell Seven Rivers, 6164 N Suncoast Blvd.



Site 101. Seven Rivers Community Hospital, 6201 N. Suncoast Blvd.



Site #102. Commercial Carriers Corporation, 6659 N. Tallahassee Road.



Site 104. Crystal River Quarries, Inc., 7040 N. Suncoast Blvd.



Site 205. Sears, Roebuck & Co., 1801 NW Suncoast Blvd.



Site 206. City of Crystal River Public Works, 560 N. Citrus Avenue.





Site 208. Secret Garden Gift Shop, 941 NW US Hwy 19.

## **APPENDIX B**

**FACILITY LOCATION MAPS** 













































































### **APPENDIX C**

**ENVIRONMENTAL DATA REPORT** 

### ENVIRONMENTAL DATA REPORT

Approx. 18.3 x 1/8 Mile Buffer US Highway 19 Corridor Citrus County, Florida

Prepared For:

Post, Buckley, Schuh & Jernigan, Inc. 5300 West Cypress Street, Suite 300 Tampa, FL 33607

Prepared By:

ENVIRONMENTAL DATA MANAGEMENT, INC. 12360 66th Street North Largo, Florida 33773

Monday, December 04, 2000



Environmental Data Management, Inc. 12360 66th Street North Largo, Florida 33773 Tel. (727) 536-8989 Fax (727) 535-9757 http://www.edm-net.com

Monday, December 04, 2000

Mike Palozzi Post, Buckley, Schuh & Jernigan, Inc. 5300 West Cypress Street, Suite 300 Tampa, FL 33607

Subject: Approx. 18.3 x 1/8 Mile Buffer -- EDM Project #: 12321

Dear Mr. Palozzi:

Thank you for using Environmental Dat