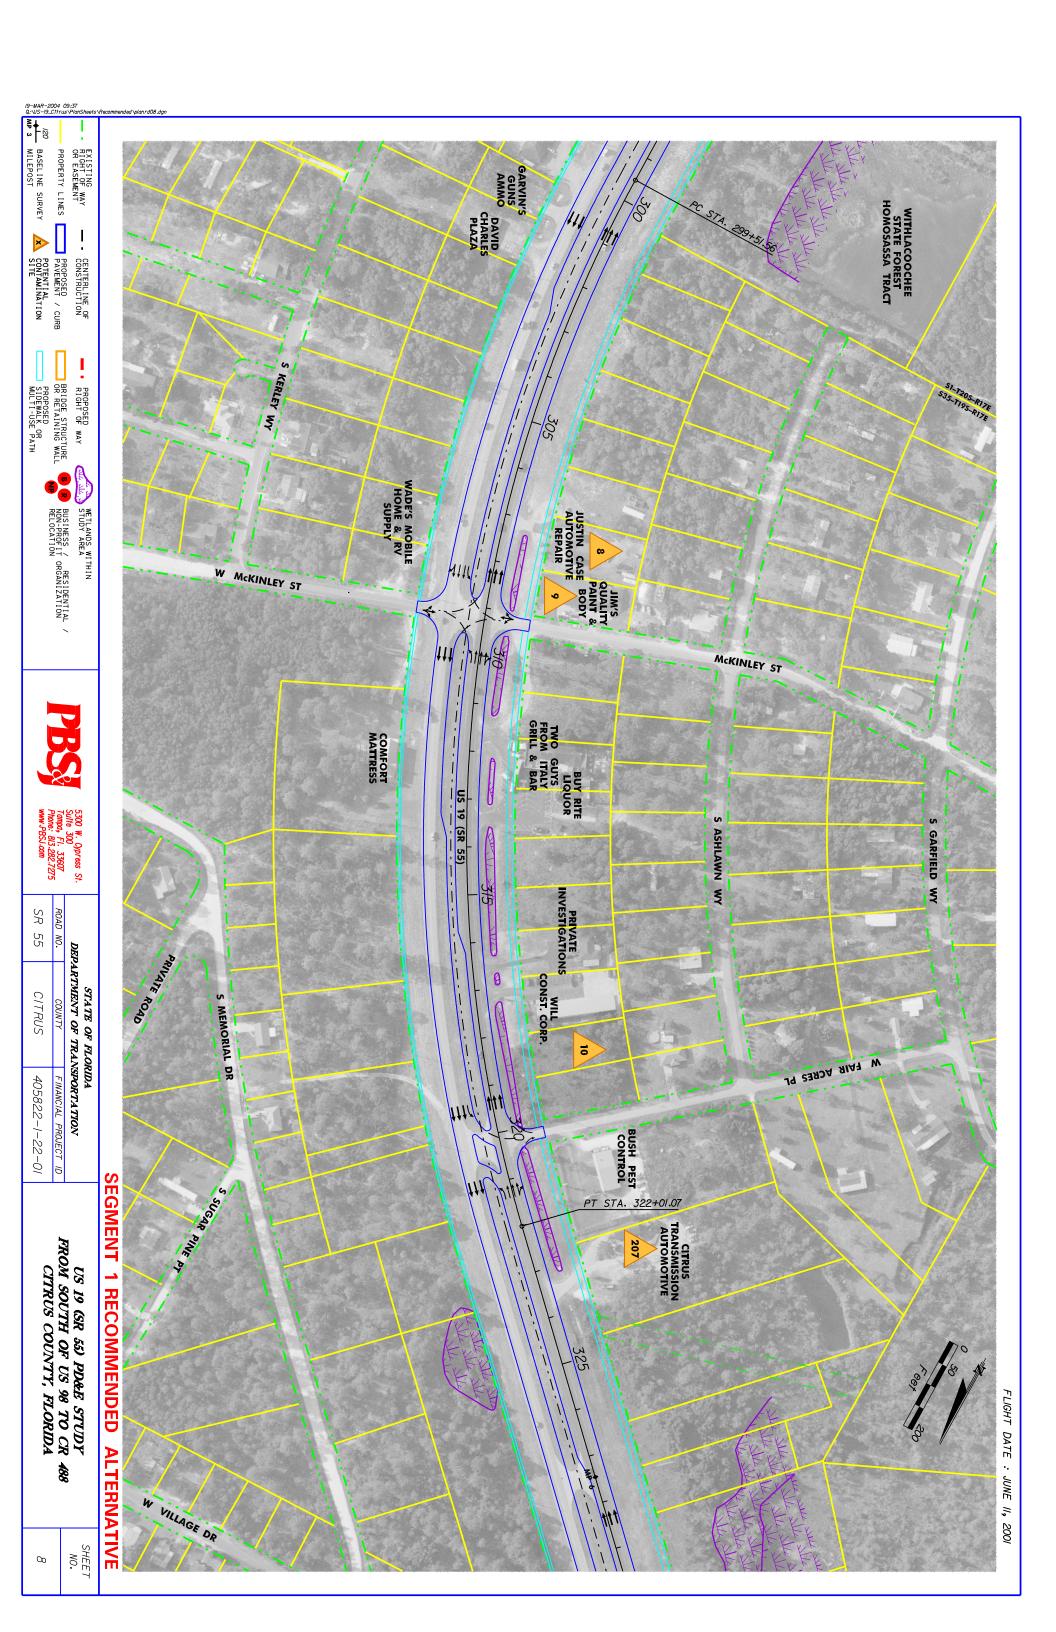

Site 7. The Fire Place, 6235 S. Suncoast Blvd.

Site 8. Justin Case Auto Repair, 5880 S. Suncoast Blvd.

Site 9. Larry's Quality Paint & Body, 5870 S. Suncoast Blvd.

Site 10. Pools by Warren, 5712 S. Suncoast Blvd.

Site 11. Kwik Stop (Citgo), 5445 S. Suncoast Blvd.

Site 12. Homosassa Tire, 5392 S. Suncoast Blvd.

Site 13. R&R Auto and Bobs Towing, 5359 S. Suncoast Blvd.

Site 14. Quick Save Discount Beverage, 5366 S. Suncoast Blvd.

Site 15. Dave's Custom Paint & Body, 4870 S. Suncoast Blvd

Site 16. Southern Automotive Muffler & Marine, 4850 S. Suncoast Blvd.

Site 17, Sprint Florida, 4465 S. Suncoast Blvd.

Site 18. Texaco (aka Sunshine Food Mart), 4450 S. Suncoast Blvd.