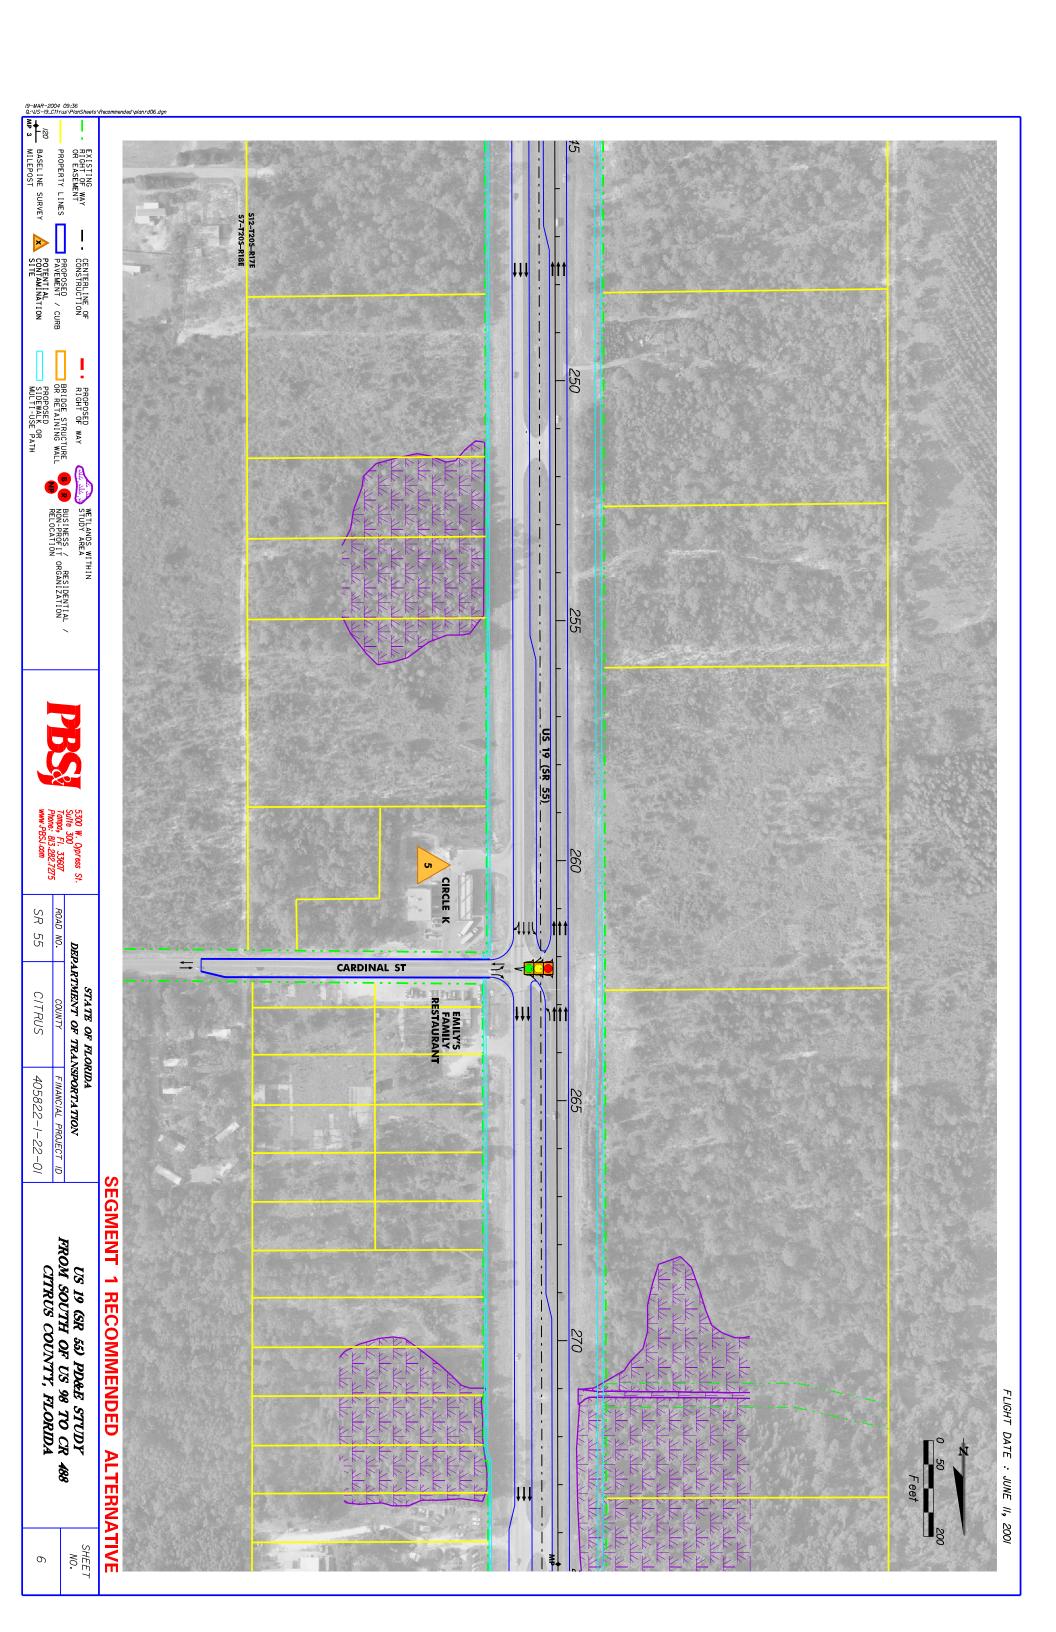

1931 NW US 19.



Site #93. Li'l Champ Food Store #111, 1943 NW US Hwy 19.



Site 94. Judy Cressey-former gas station, 2051 NW Hwy 19



Site #95. Suncoast Lincoln Mercury, 2121 NW US 19.



Site #96. Day s Inn Denny s, 2121 NW US 19.



Site 97. Gulf Coast Ford, 4020 N. Suncoast Blvd.



Site #100. Shell Seven Rivers, 6164 N Suncoast Blvd.



Site 101. Seven Rivers Community Hospital, 6201 N. Suncoast Blvd.



Site #102. Commercial Carriers Corporation, 6659 N. Tallahassee Road.



Site 104. Crystal River Quarries, Inc., 7040 N. Suncoast Blvd.



Site 205. Sears, Roebuck & Co., 1801 NW Suncoast Blvd.



Site 206. City of Crystal River Public Works, 560 N. Citrus Avenue.





Site 208. Secret Garden Gift Shop, 941 NW US Hwy 19.

## **APPENDIX B**

**FACILITY LOCATION MAPS** 













































































### **APPENDIX C**

**ENVIRONMENTAL DATA REPORT** 

### ENVIRONMENTAL DATA REPORT

Approx. 18.3 x 1/8 Mile Buffer US Highway 19 Corridor Citrus County, Florida

Prepared For:

Post, Buckley, Schuh & Jernigan, Inc. 5300 West Cypress Street, Suite 300 Tampa, FL 33607

Prepared By:

ENVIRONMENTAL DATA MANAGEMENT, INC. 12360 66th Street North Largo, Florida 33773

Monday, December 04, 2000



Environmental Data Management, Inc. 12360 66th Street North Largo, Florida 33773 Tel. (727) 536-8989 Fax (727) 535-9757 http://www.edm-net.com

Monday, December 04, 2000

Mike Palozzi Post, Buckley, Schuh & Jernigan, Inc. 5300 West Cypress Street, Suite 300 Tampa, FL 33607

Subject: Approx. 18.3 x 1/8 Mile Buffer -- EDM Project #: 12321

Dear