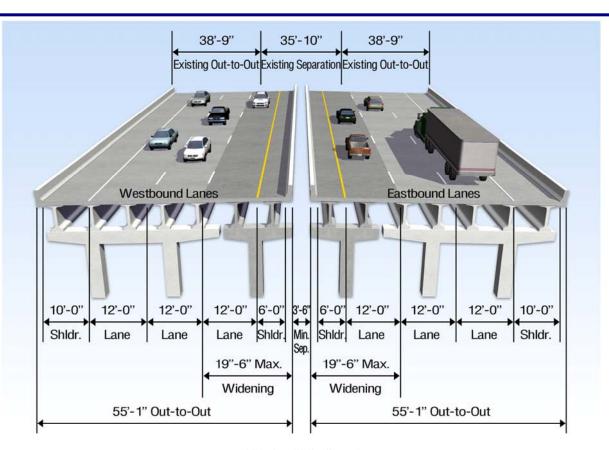

#### **Prepared By:**

April 2010

Sheet

No.

Typical Section I Inside Bridge Widening From East of Morgan St to 12<sup>th</sup> St

| Typical Section III                |  |  |
|------------------------------------|--|--|
| Inside and Outside Bridge Widening |  |  |
| From West of 17th St to 19th St    |  |  |