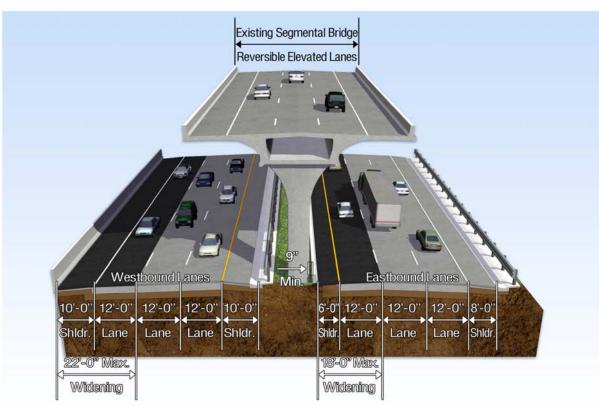

#### **Prepared By:**

April 2010

Sheet

No.

Typical Section I Inside Bridge Widening From East of Morgan St to 12<sup>th</sup> St

| Typical Section III                |  |  |
|------------------------------------|--|--|
| Inside and Outside Bridge Widening |  |  |
| From West of 17th St to 19th St    |  |  |