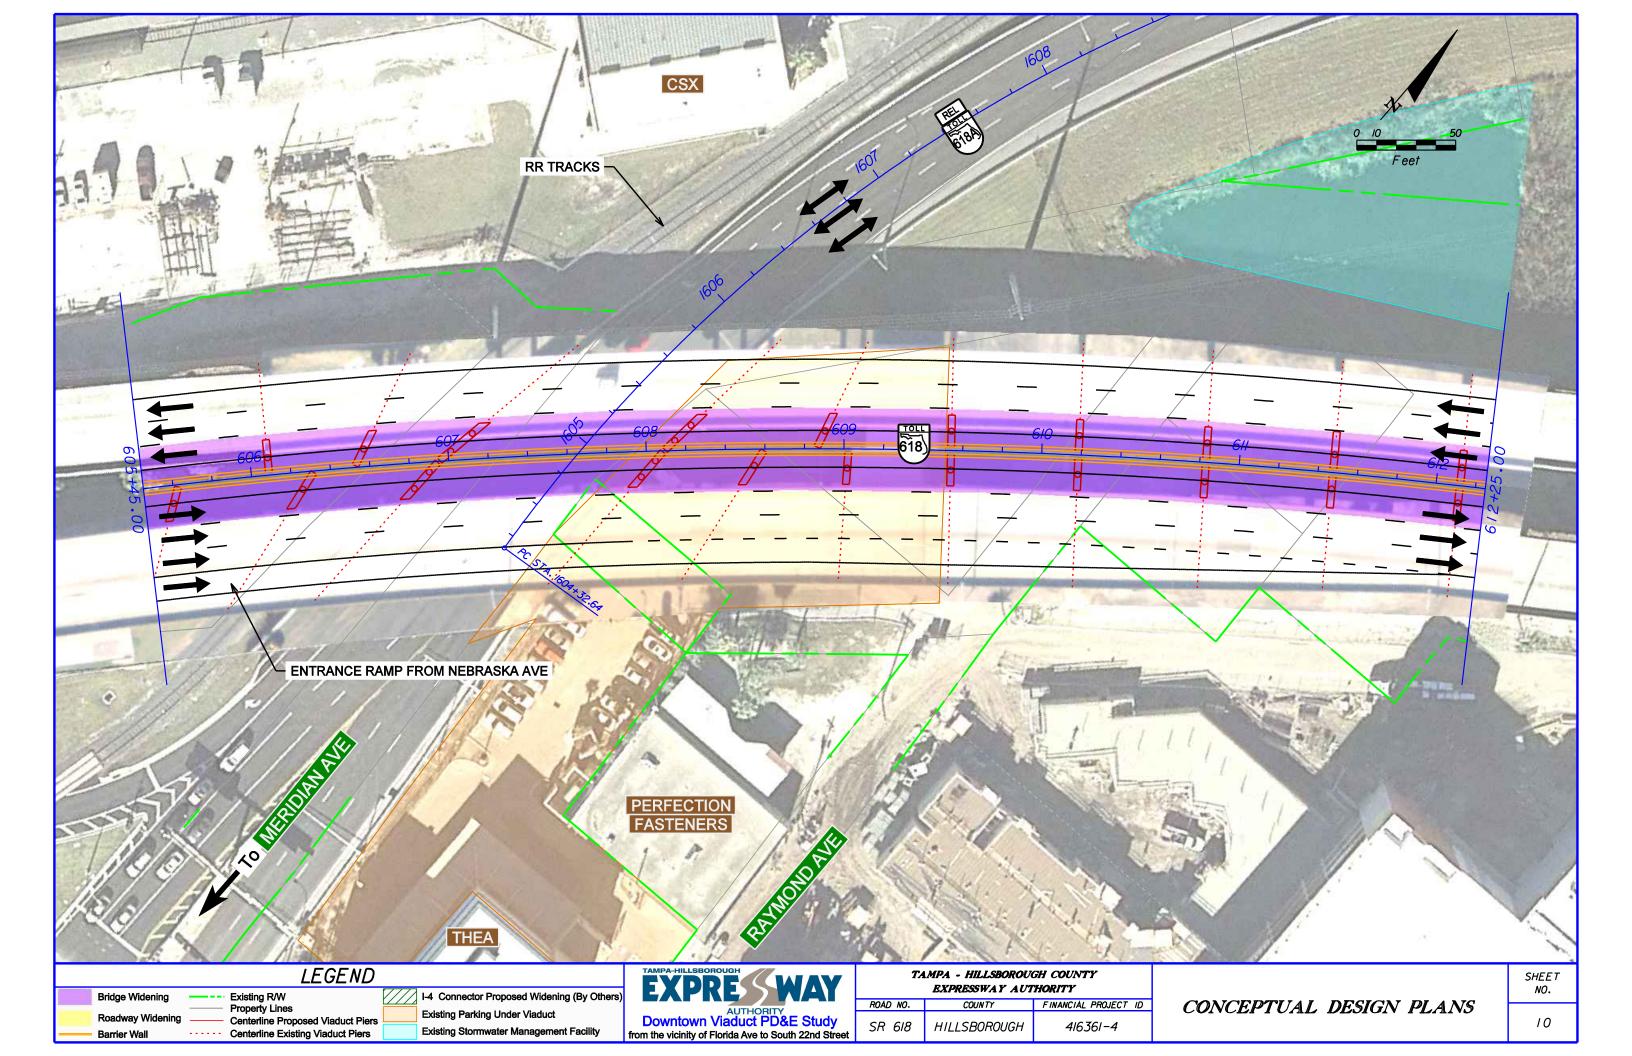

NOTE: Existing R/W Lines shown are not to true scale and are based on aerial photography.