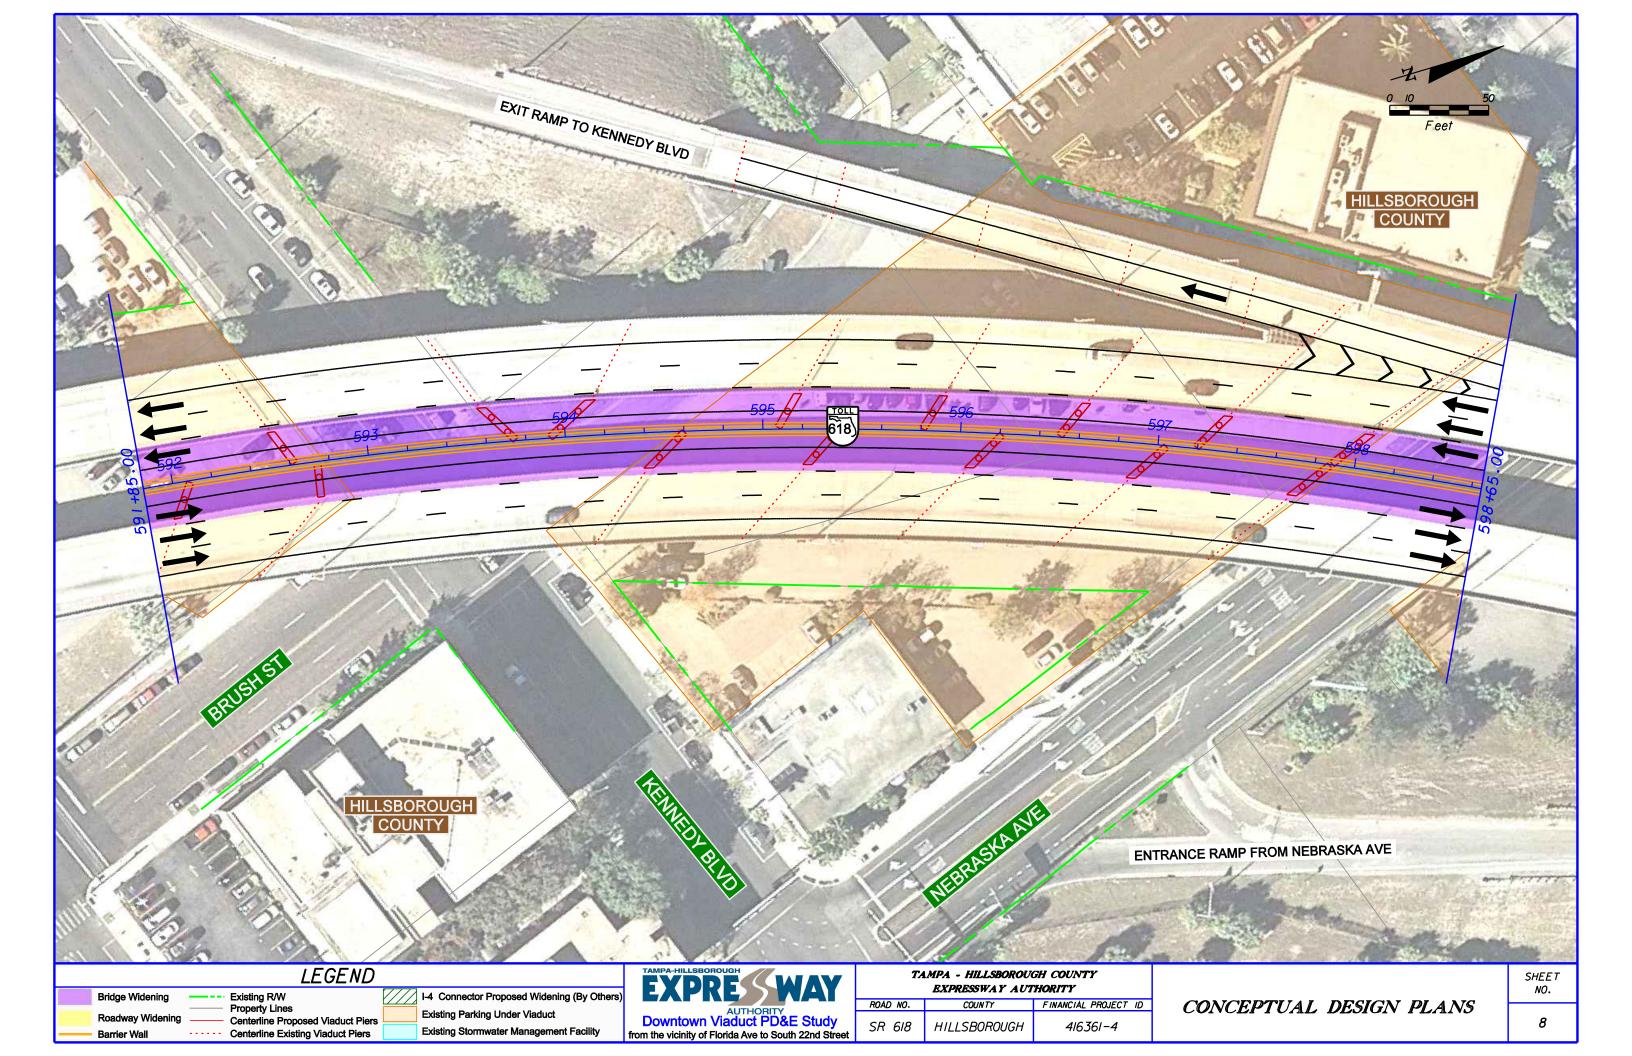

NOTE: Existing R/W Lines shown are not to true scale and are based on aerial photography.