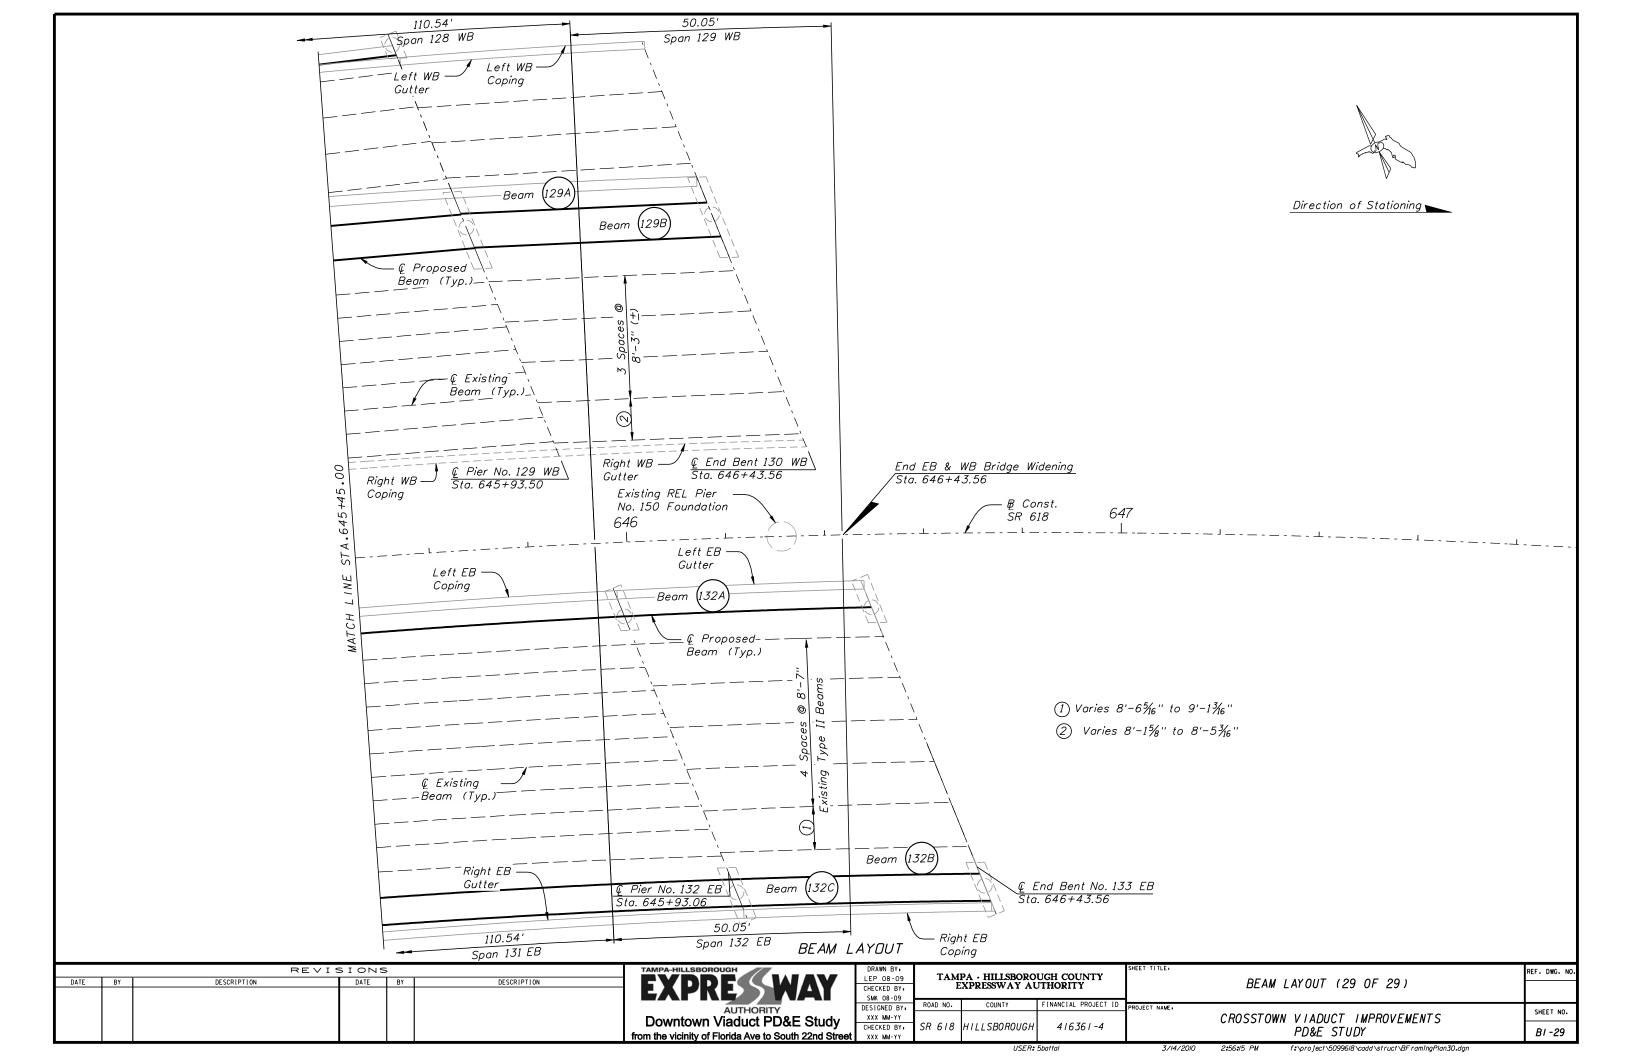

## **Index of Plans**

1 Key Sheet

B1-01 to B1-29

2 Typical Sections

3 Project Layout

4 to 17 Conceptual Design Plans

18 Parking Property Layout

Beam Layout

Note: Widening varies from 0' to 10' on the outside EB lanes to transition from bridge widening at station 646+43.56 back to the existing 8' shoulder at station 651+26.48.

Sheet No.

2