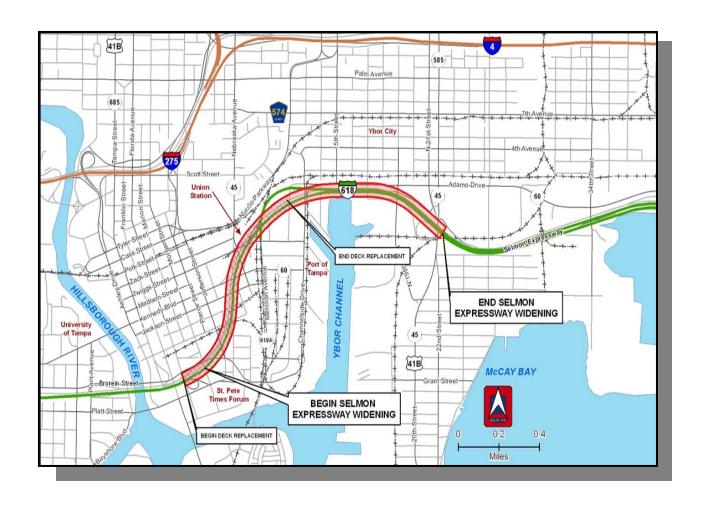

# **Conceptual Design Plans**

SR 618 (Selmon Expressway)
Downtown Viaduct PD&E Study

From Florida Avenue to South 22<sup>nd</sup> Street

WPI Segment Number: 416361-4

THEA Project Number: 52.20.02

Recommended Build Alternative

## **Index of Plans**

1 Key Sheet

B1-01 to B1-29

2 Typical Sections

3 Project Layout

4 to 17 Conceptual Design Plans

18 Parking Property Layout

Beam Layout