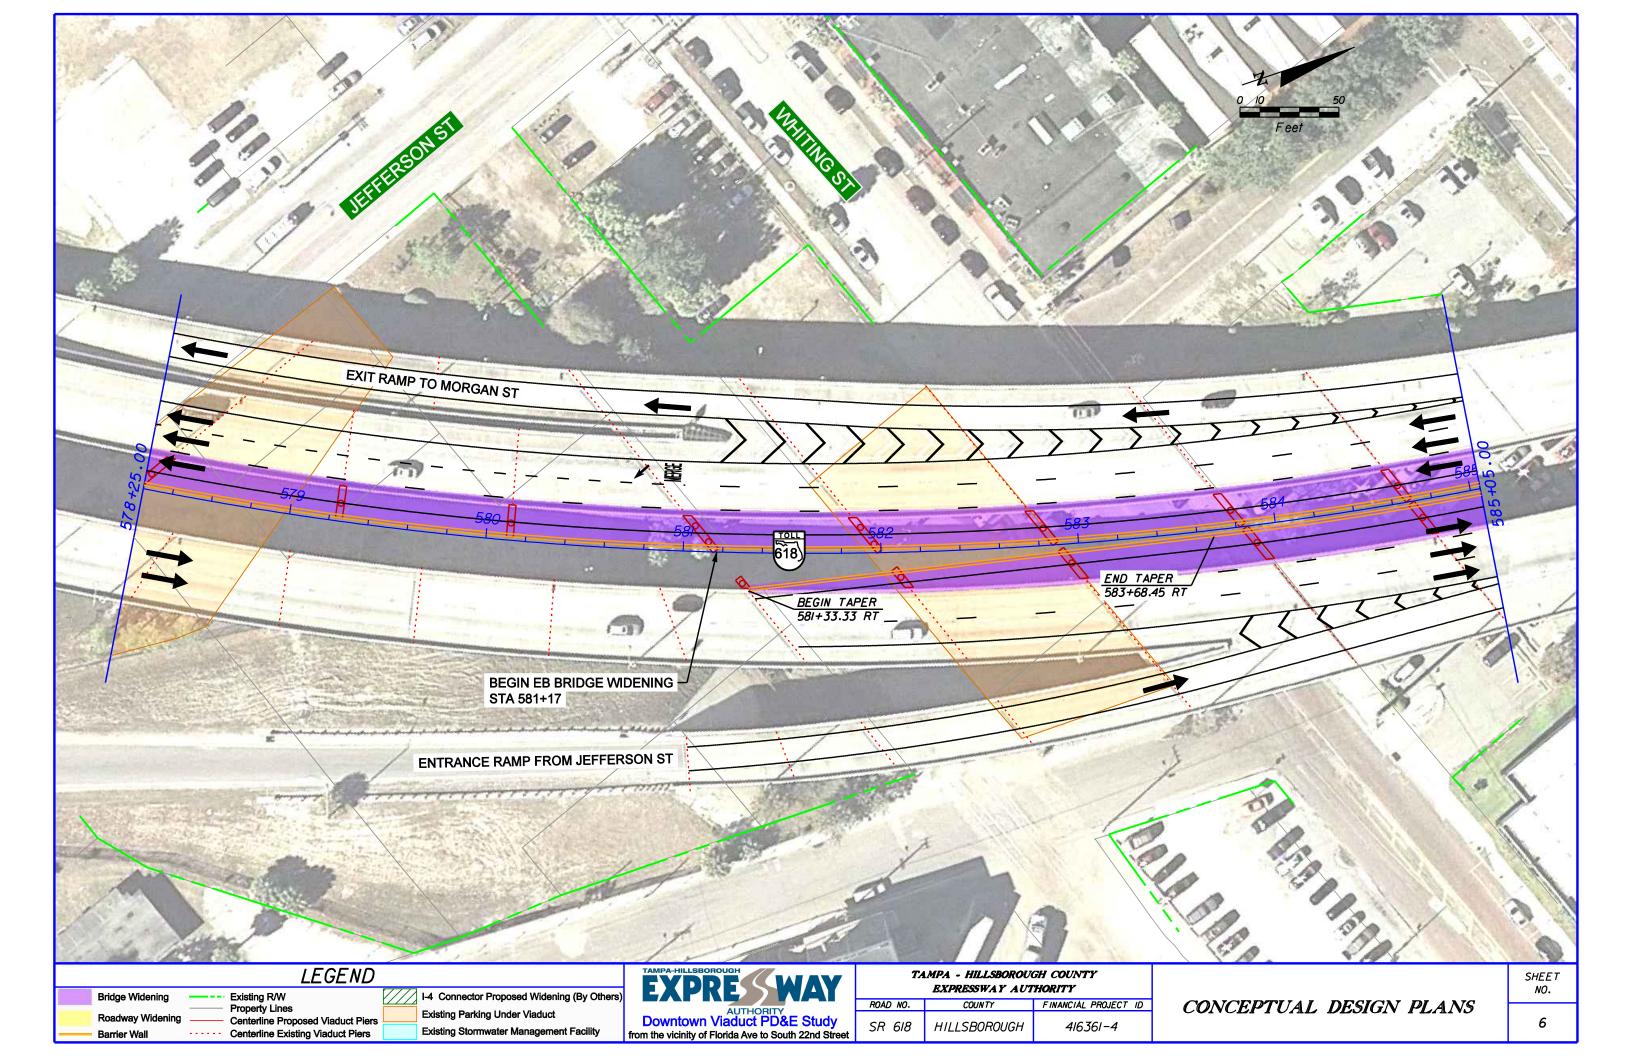

NOTE: Existing R/W Lines shown are not to true scale and are based on aerial photography.