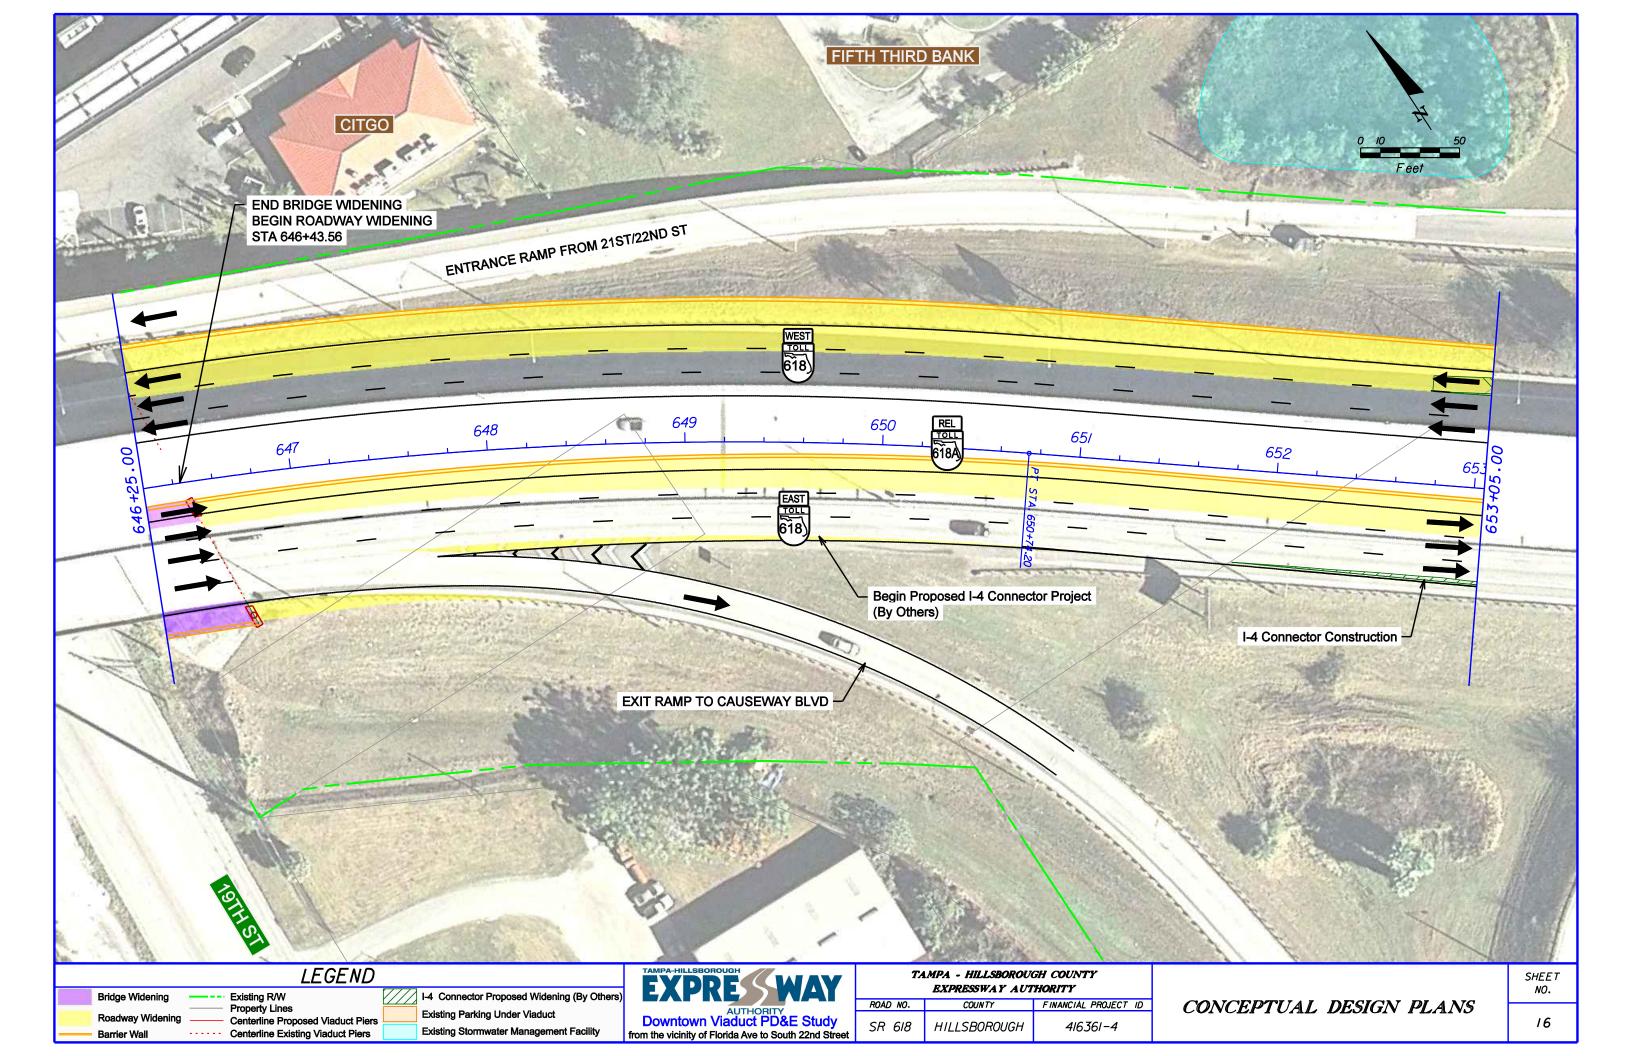

## **Index of Plans**

1 Key Sheet

B1-01 to B1-29

2 Typical Sections

3 Project Layout

4 to 17 Conceptual Design Plans

18 Parking Property Layout

Beam Layout

NOTE: Existing R/W Lines shown are not to true scale and are based on aerial photography.

Note: Widening varies from 0' to 10' on the outside EB lanes to transition from bridge widening at station 646+43.56 back to the existing 8' shoulder at station 651+26.48.

Sheet No.

2