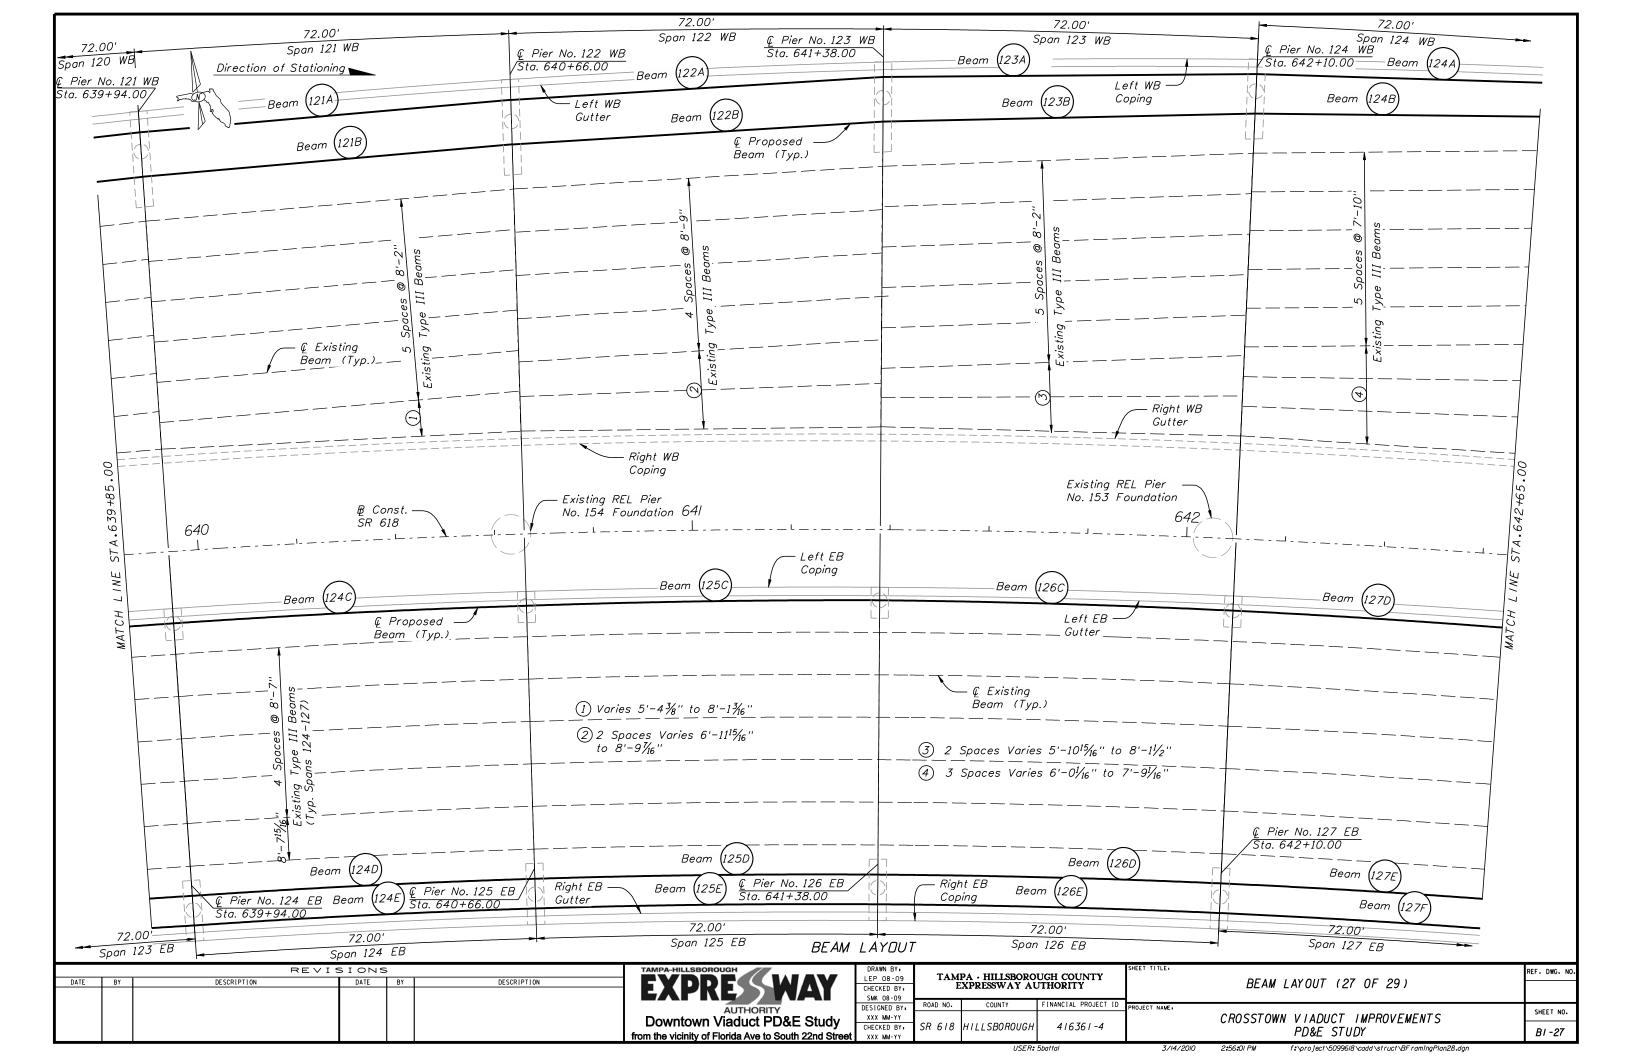

## **Index of Plans**

1 Key Sheet

B1-01 to B1-29

2 Typical Sections

3 Project Layout

4 to 17 Conceptual Design Plans

18 Parking Property Layout

Beam Layout

| REL Pier | Station    | "A" (ft.) |
|----------|------------|-----------|
| 161      | 1630+69.33 | 15.3      |
| 160      | 1632+11.33 | 11.0      |
| 159      | 1633+53.33 | 8.5       |
| 158      | 1634+95.33 | 7.8       |
| 157      | 1636+37.33 | 7.8       |
| 156      | 1637+79.33 | 7.8       |
| 155      | 1639+21.33 | 8.3       |
| 154      | 1640+63.33 | 8.6       |
| 153      | 1642+05.33 | 8.6       |
| 152      | 1643+47.33 | 8.2       |
| 151      | 1644+89.33 | 7.5       |
| 150      | 1646+31.33 | 6.5       |