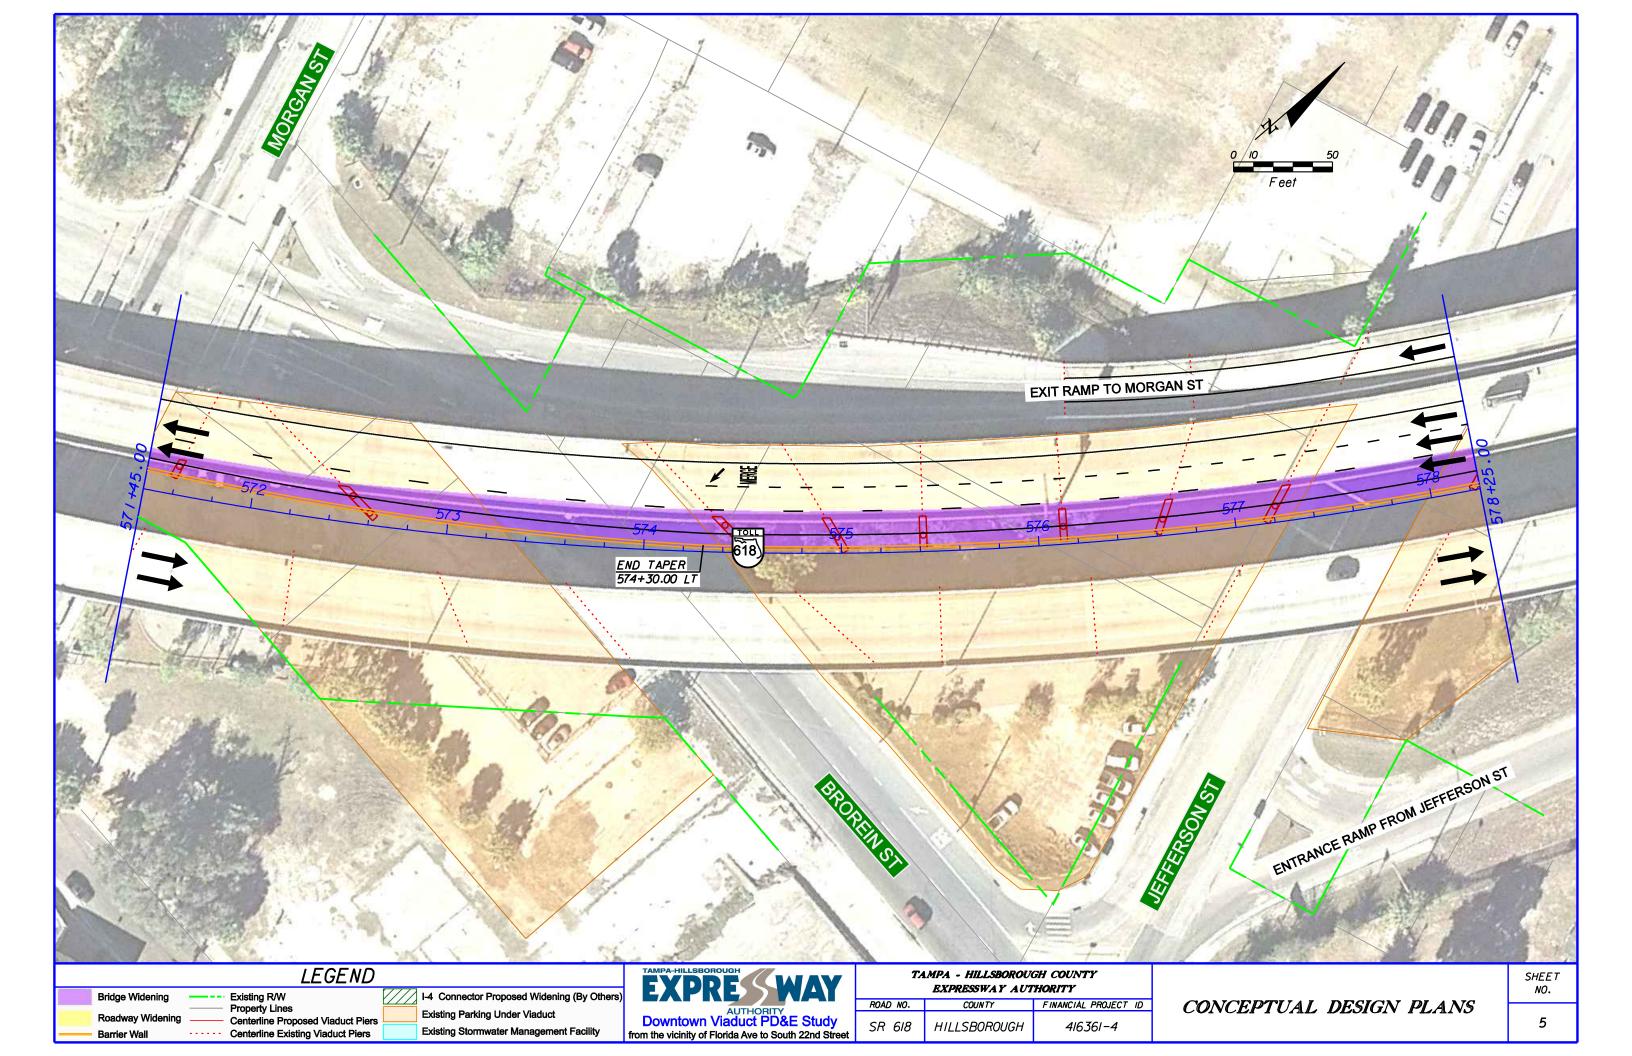

NOTE: Existing R/W Lines shown are not to true scale and are based on aerial photography.