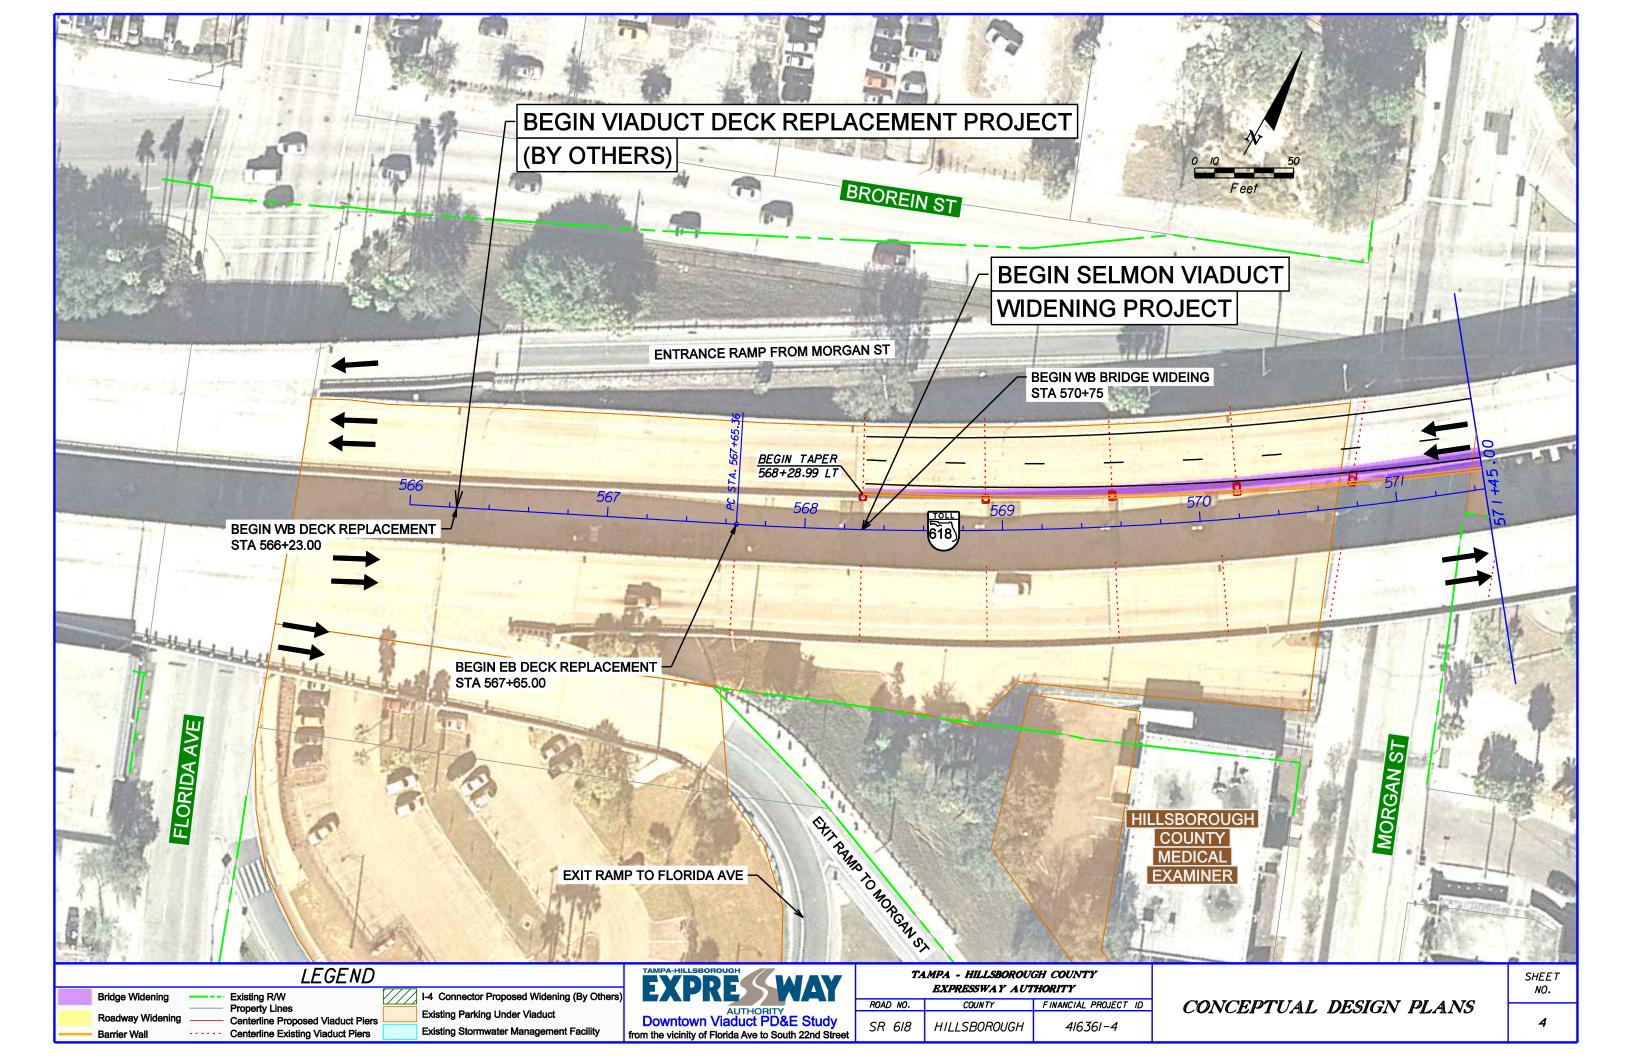

NOTE: Existing R/W Lines shown are not to true scale and are based on aerial photography.