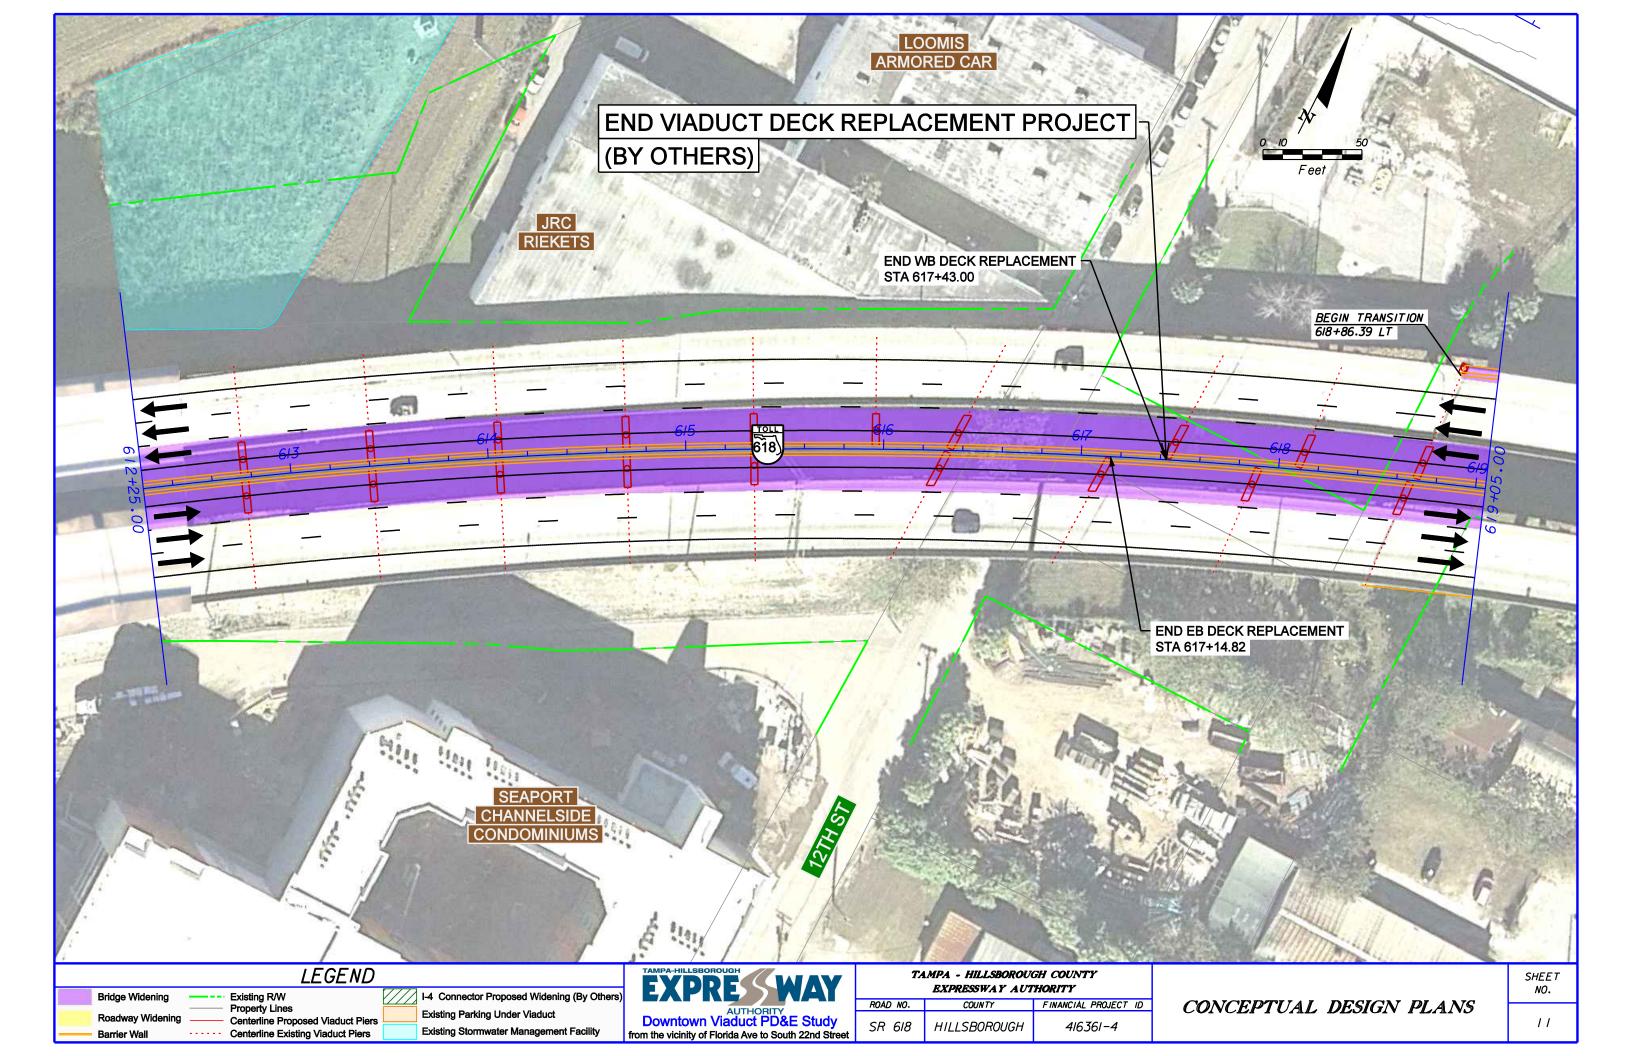

NOTE: Existing R/W Lines shown are not to true scale and are based on aerial photography.