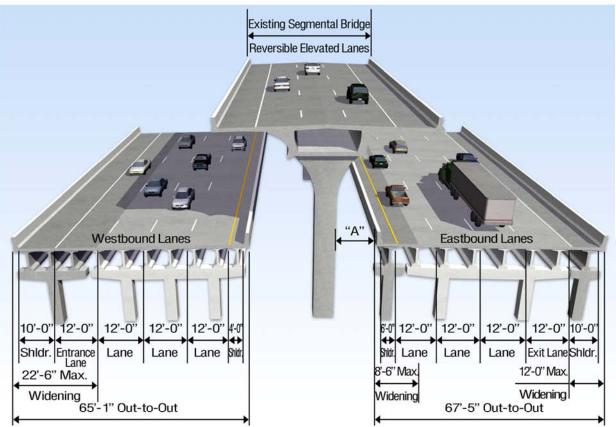

Typical Sections

Typical Section II
Inside and Outside Bridge Widening through REL Straddle Bents
From 12th St to West of 17th St

Typical Section IV Roadway Widening From 19<sup>th</sup> St to 22<sup>nd</sup> St