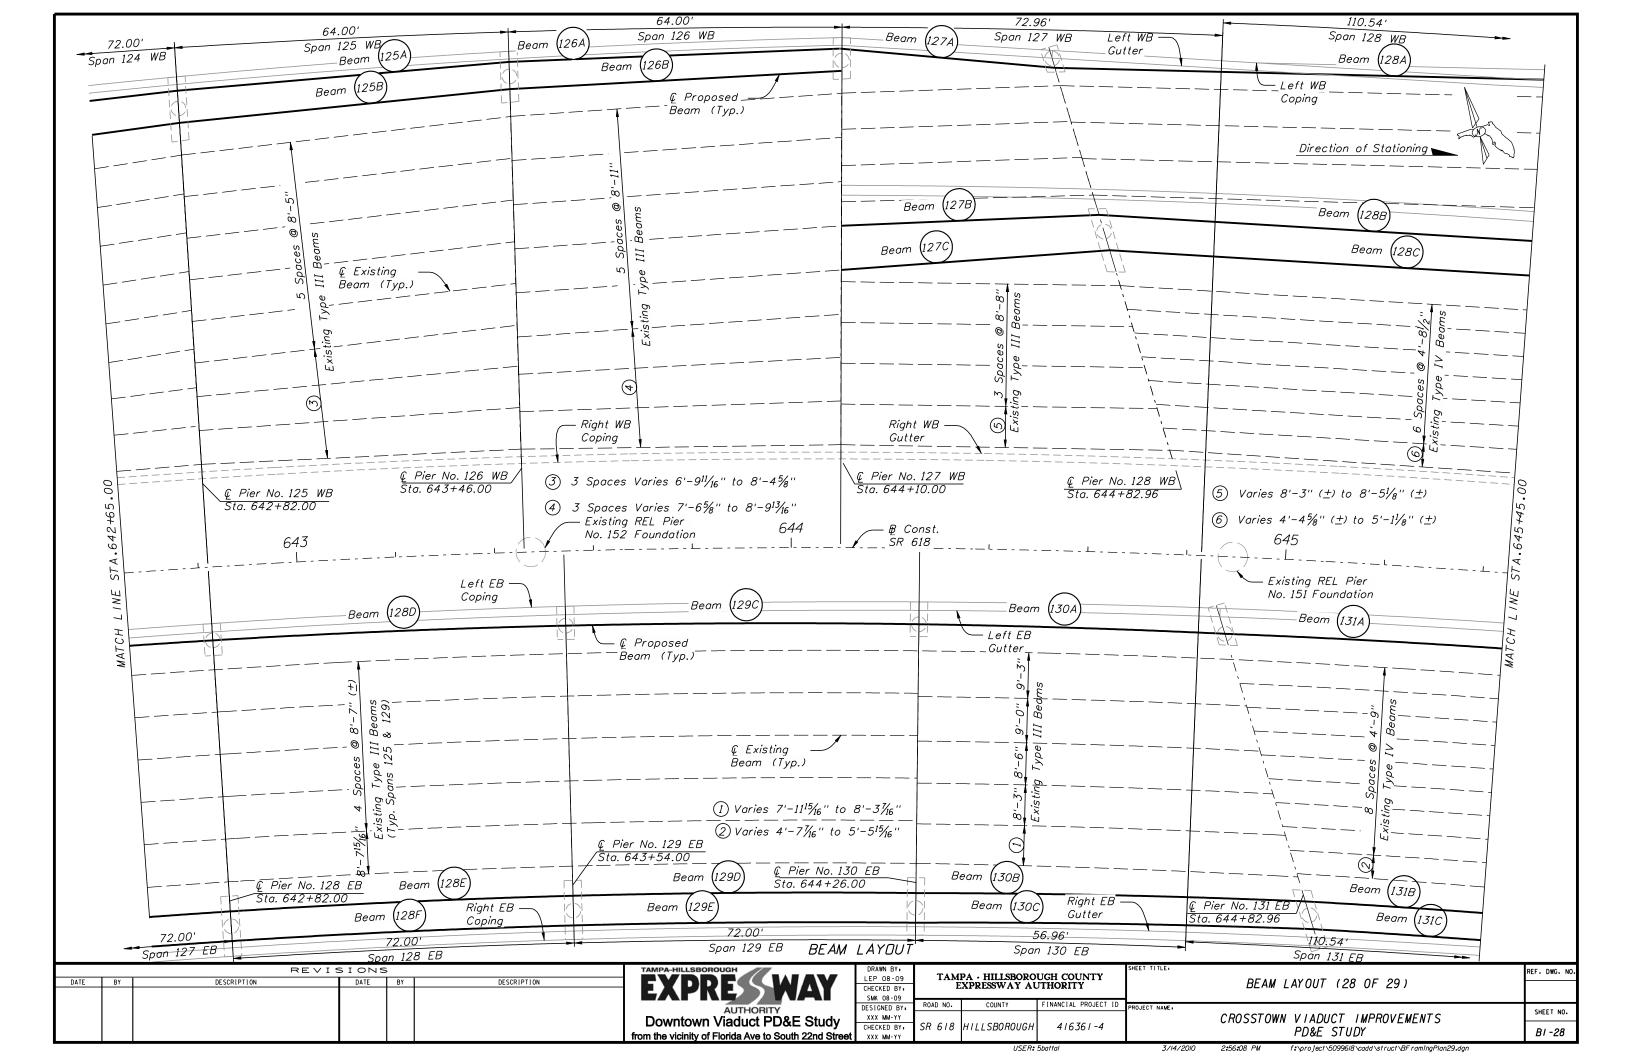

## **Index of Plans**

1 Key Sheet

B1-01 to B1-29

2 Typical Sections

3 Project Layout

4 to 17 Conceptual Design Plans

18 Parking Property Layout

Beam Layout

| REL Pier | Station    | "A" (ft.) |
|----------|------------|-----------|
| 161      | 1630+69.33 | 15.3      |
| 160      | 1632+11.33 | 11.0      |
| 159      | 1633+53.33 | 8.5       |
| 158      | 1634+95.33 | 7.8       |
| 157      | 1636+37.33 | 7.8       |
| 156      | 1637+79.33 | 7.8       |
| 155      | 1639+21.33 | 8.3       |
| 154      | 1640+63.33 | 8.6       |
| 153      | 1642+05.33 | 8.6       |
| 152      | 1643+47.33 | 8.2       |
| 151      | 1644+89.33 | 7.5       |
| 150      | 1646+31.33 | 6.5       |