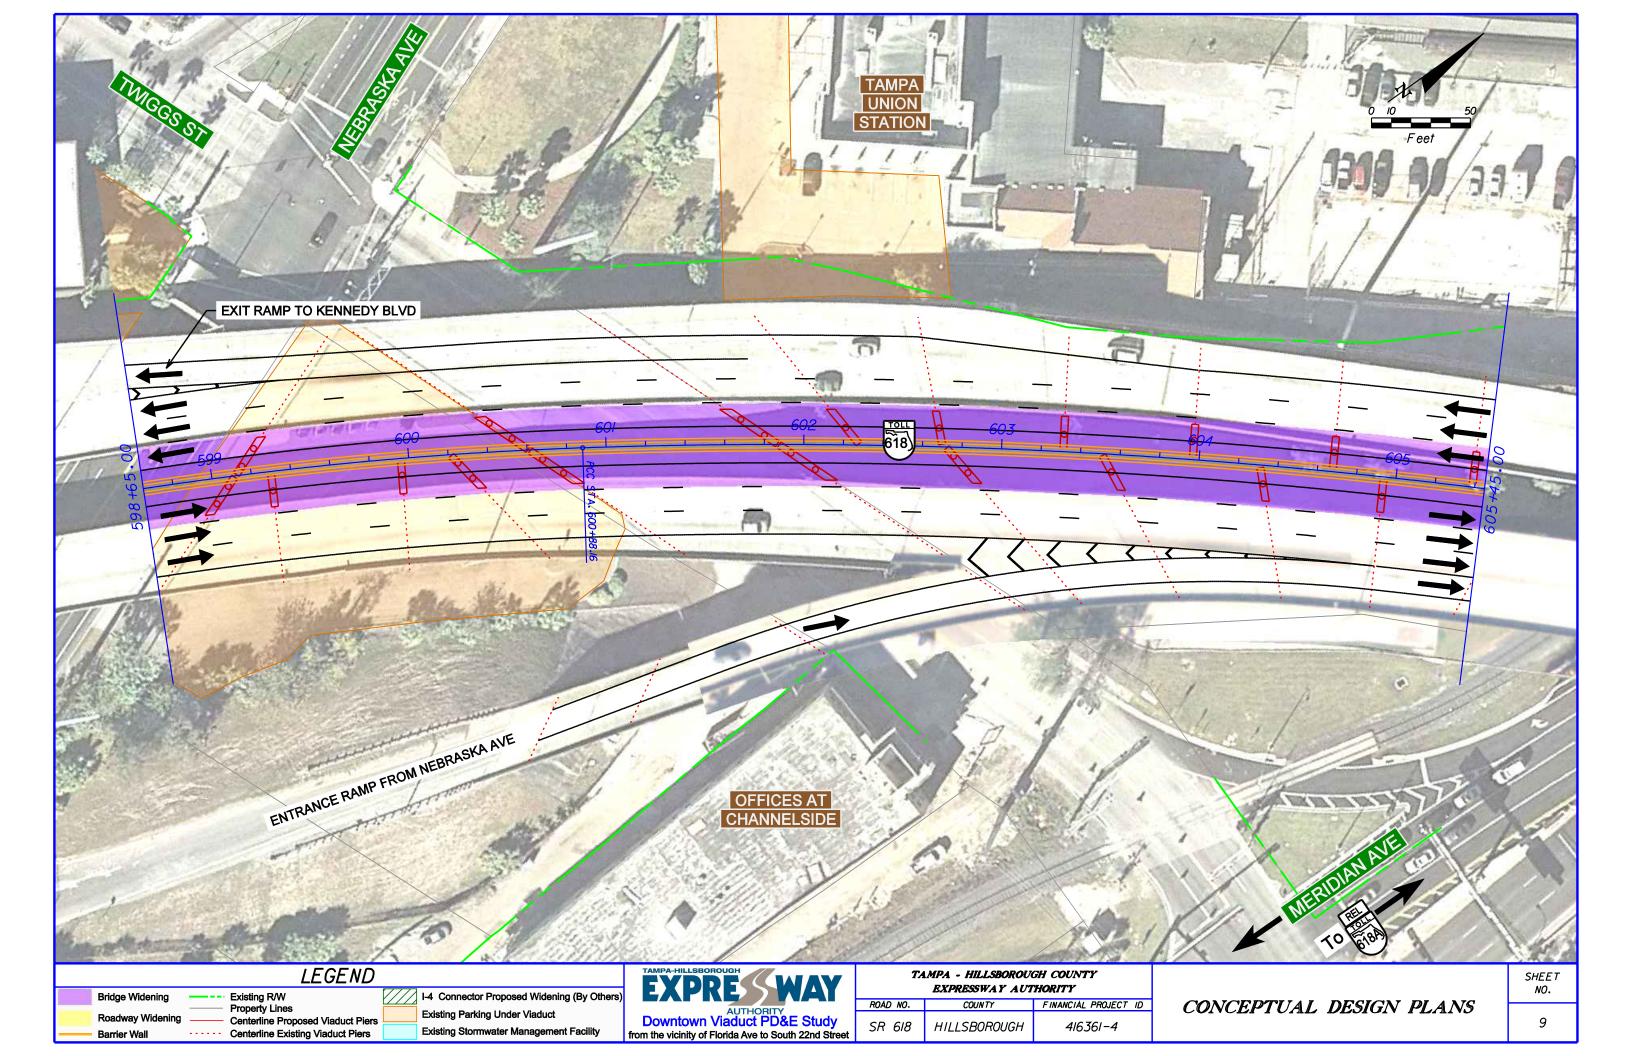

NOTE: Existing R/W Lines shown are not to true scale and are based on aerial photography.