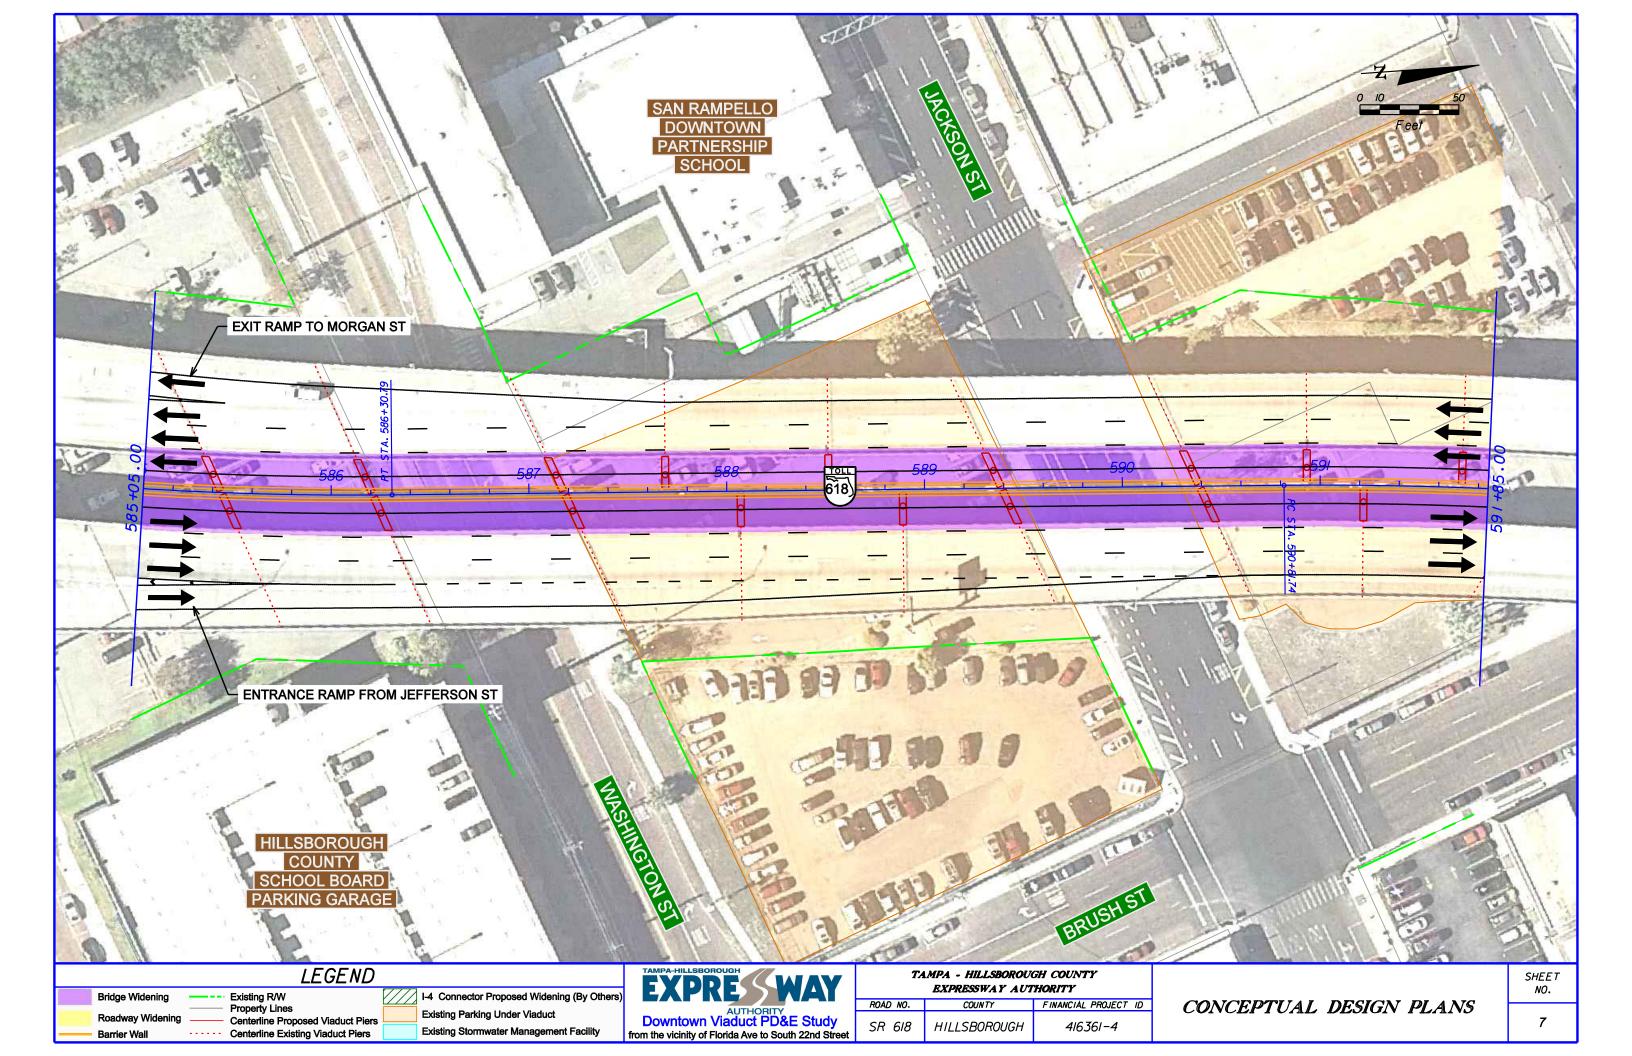

NOTE: Existing R/W Lines shown are not to true scale and are based on aerial photography.