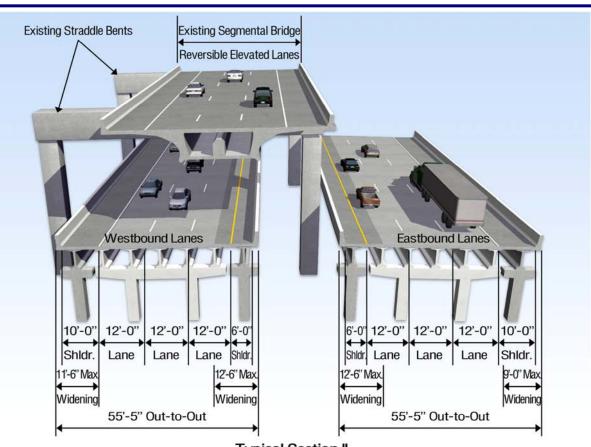

Typical Sections

Typical Section II
Inside and Outside Bridge Widening through REL Straddle Bents
From 12th St to West of 17th St

Typical Section IV Roadway Widening From 19<sup>th</sup> St to 22<sup>nd</sup> St