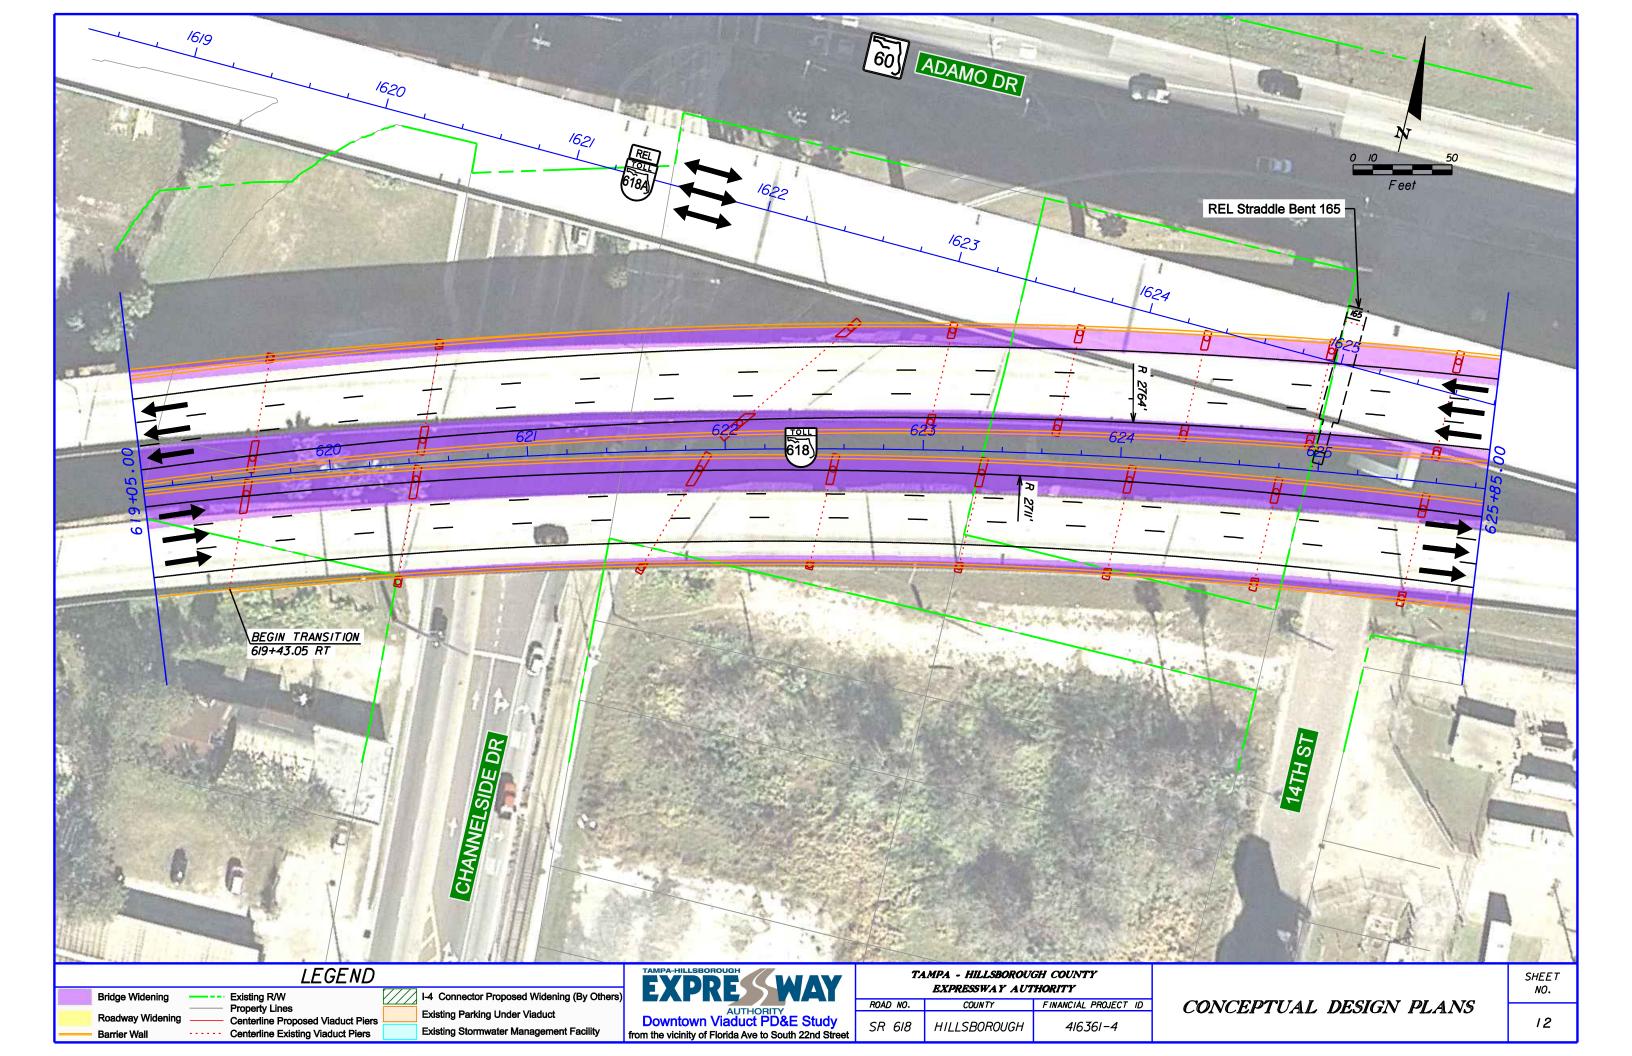

NOTE: Existing R/W Lines shown are not to true scale and are based on aerial photography.