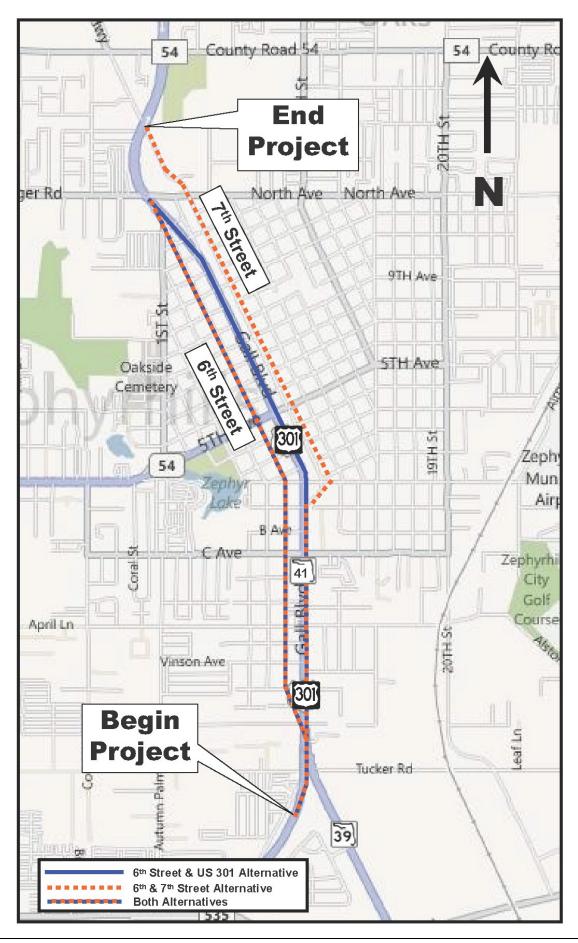

# I. Description of Proposed Improvement

Project Name: SR 41 (US 301) Gall Blvd. PD&E Study

WPI Segment No: 256422-2

Project Limits: The study limits for the proposed SR 41 (US 301) Gall Blvd.

project are from SR 39 to south of CR 54 in Pasco County, a distance

of 2.6 miles, as shown in Figure 1.

Proposed Activity: To conduct a PD&E study update that establishes the location and

design concepts for improving the capacity of US 301 within the above

referenced limits.

The proposed Build Alternatives to be evaluated under the PD&E Update are described as follows:

- US 301 and 6<sup>th</sup> Street One-Way Pair Alternative: US 301 converted from a two-lane, two-way, undivided roadway facility to a one-way, three-lane (northbound) roadway from A Avenue to Geiger Road (North Avenue). Sixth Street is widened from a two-lane to a three-lane, one-way (southbound) roadway facility from A Avenue to 16th Avenue. Seventh Street remains as a two-lane, one-way (northbound) roadway facility from A Avenue to Fort King Road.
- 6<sup>th</sup> and 7<sup>th</sup> Street One-Way Pair Alternative: US 301 will remain as a two-lane, two-way, undivided roadway facility from A Avenue to Geiger Road. Sixth Street is widened from a two-lane to a three-lane, one-way (southbound) roadway facility from A Avenue to 16th Avenue. Seventh Street is widened from a two-lane to a three-lane, one-way (northbound) roadway facility from A Avenue to Fort King Road intersection with US 301.

In both proposed Build Alternatives, US 301 is to be widened to a four-lane divided roadway facility from SR 39 to Palm Grove Avenue. From Palm Grove Avenue to A Avenue, US 301 and 6<sup>th</sup> Street would form a one-way pair with US 301 having three northbound lanes and 6<sup>th</sup> Street having three southbound lanes.