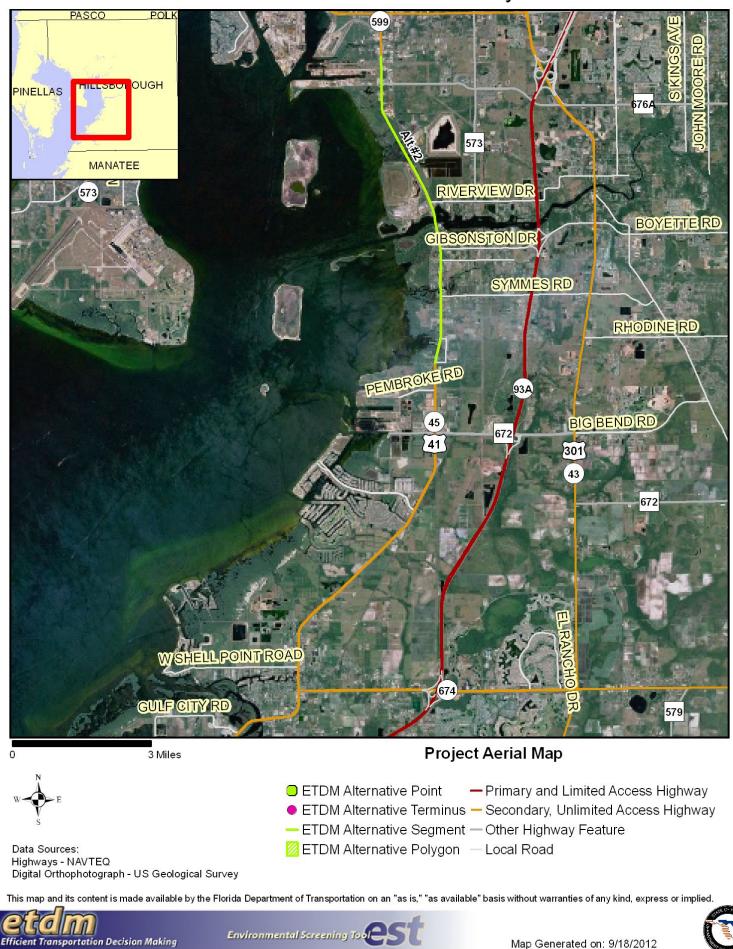

# **Location Maps**

# 5180 US HWY 41 Kracker Avenue to South of Causeway Boulevard

Page 2 of 33

Advance Notification Package for ETDM Project #5180: US HWY 41

Printed on: 9/19/2012

age 3 of 33

Advance Notification Package for ETDIVI Project #5160. US HWY 41

#### Project Description Summary

The Florida Department of Transportation (FDOT), District Seven, is conducting a Project Development and Environment (PD&E) study to evaluate alternative capacity and operational improvements along US Highway 41/State Road 45 (US 41/SR 45) from Kracker Avenue to south of SR 676 (Causeway Boulevard) in Hillsborough County, FL. US 41 is a major north-south regional arterial that parallels Interstate 75 (I-75) and US Highway 301 (US 301) within the southern portions of Hillsborough County.

US 41 is classified as an urban principal arterial - other. The proposed project consists of the widening of US 41 from a four-lane divided arterial to a six-lane divided arterial and the anticipated replacement of the existing US 41 bridges (Bridge Nos. 100045 and 100107) over the Alafia River. The proposed project is intended to accommodate projected future traffic. Multi-modal improvements such as sidewalks, bicycle facilities, and transit accommodations will be considered as part of the project. The length of the proposed project is approximately 7.7 miles.

This project will be evaluated as a State Environmental Impact Report (SEIR). The project will consist of three segments: (1) Kracker Avenue to Pennsylvania Avenue, (2) Pennsylvania Avenue to Industrial Access Road - bridge over Alafia River, and (3) Industrial Access Road to south of SR 676 (Causeway Boulevard). Segment 2, which includes the bridge over the Alafia River, will require review from the U.S. Coast Guard. The project can be reviewed in the EST by segment or as the entire project limits.