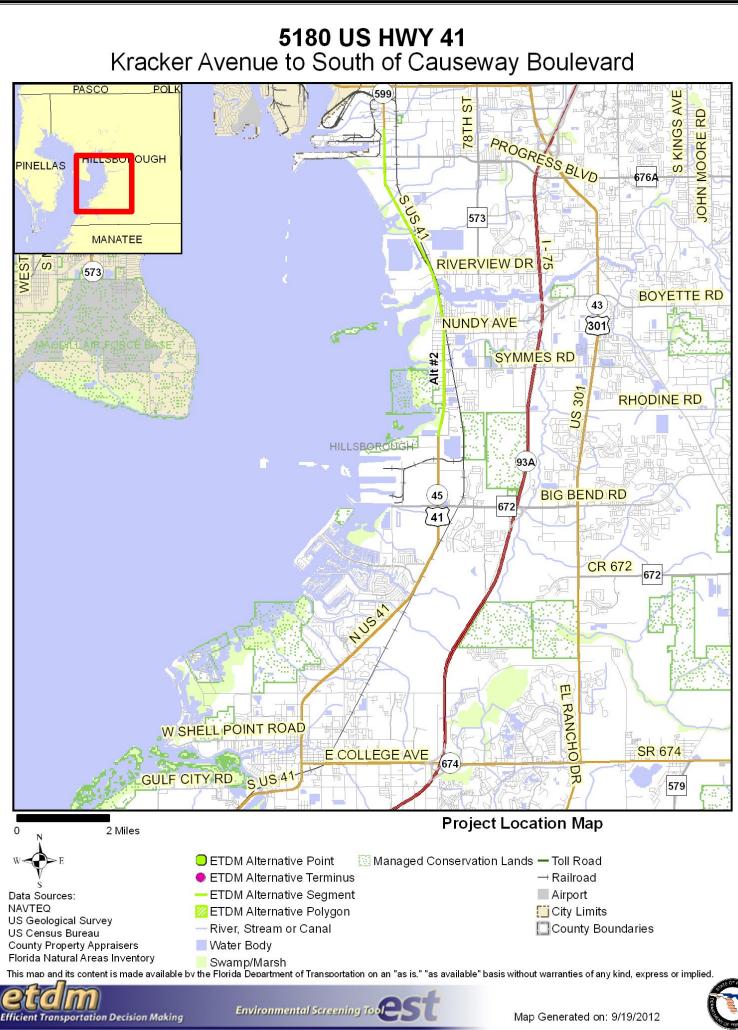

# **Location Maps**

# 5180 US HWY 41 Kracker Avenue to South of Causeway Boulevard

Page 2 of 33

Advance Notification Package for ETDM Project #5180: US HWY 41

Printed on: 9/19/2012

age 3 of 33

Advance Notification Package for ETDIVI Project #5160. US HWY 41

#### Project Description Summary

The Florida Department of Transportation (FDOT), District Seven, is conducting a Project Development and Environment (PD&E) study to evaluate alternative capacity and operational improvements along US Highway 41/State Road 45 (US 41/SR 45) from Kracker Avenue to south of SR 676 (Causeway Boulevard) in Hillsborough County, FL. US 41 is a major north-south regional arterial that parallels Interstate 75 (I-75) and US Highway 301 (US 301) within the southern portions of Hillsborough County.

US 41 is classified as an urban principal arterial - other. The proposed project consists of the widening of US 41 from a four-lane divided arterial to a six-lane divided arterial and the anticipated replacement of the existing US 41 bridges (Bridge Nos. 100045 and 100107) over the Alafia River. The proposed project is intended to accommodate projected future traffic. Multi-modal improvements such as sidewalks, bicycle facilities, and transit accommodations will be considered as part of the project. The length of the proposed project is approximately 7.7 miles.

This project will be evaluated as a State Environmental Impact Report (SEIR). The project will consist of three segments: (1) Kracker Avenue to Pennsylvania Avenue, (2) Pennsylvania Avenue to Industrial Access Road - bridge over Alafia River, and (3) Industrial Access Road to south of SR 676 (Causeway Boulevard). Segment 2, which includes the bridge over the Alafia River, will require review from the U.S. Coast Guard. The project can be reviewed in the EST by segment or as the entire project limits.