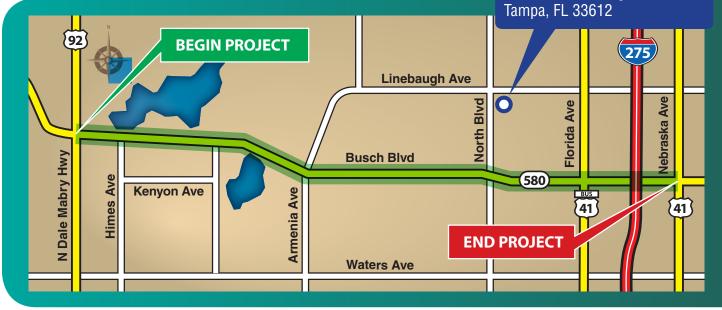

## West Busch Boulevard (SR 580) Corridor Study

From North Dale Mabry Highway to North Nebraska Avenue Hillsborough County, FL Financial

Financial Project ID Number: 435908-1-22-01

**You're Invited** to take part in a Florida Department of Transportation (FDOT) Corridor Alternatives Public Meeting for a corridor planning study along West Busch Boulevard (SR 580) from North Dale Mabry Highway to North Nebraska Avenue in Hillsborough County – a distance of approximately 3.3 miles.

**Tuesday, July 10, 2018 5:30 p.m. to 7:30 p.m.** Tampa First Seventh-Day Adventist Church 822 West Linebaugh Avenue Tampa, FL 33612