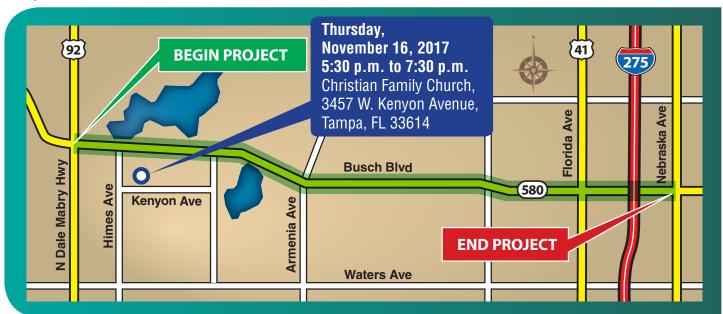

## West Busch Boulevard (SR 580) Corridor Study

From North Dale Mabry Highway to North Nebraska Avenue
Hillsborough County, FL
Financial R

Financial Project ID Number: 435908-1-22-01

**You're Invited** to take part in a Florida Department of Transportation (FDOT) Corridor Visioning Workshop for a corridor planning study along West Busch Boulevard (SR 580) from North Dale Mabry Highway to North Nebraska Avenue in Hillsborough County – a distance of approximately 3.3 miles.

The FDOT is looking for ways to improve West Busch Boulevard (SR 580) for pedestrians, bicyclists, transit users and motorists. The Visioning Workshop is an opportunity for the project team to report on the findings from Project Advisory Group Meetings and for the public to provide input on the vision for the corridor.